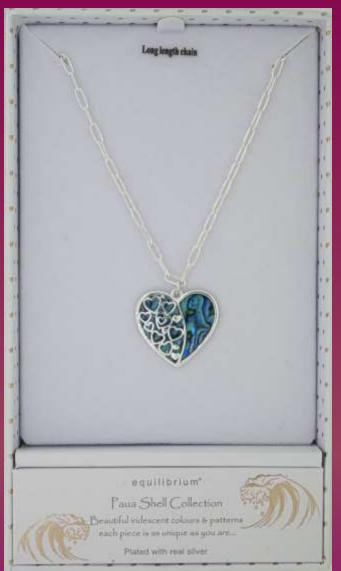

**334100**Silver Plated Tree of Life Paua Shell Bracelet

**334081** Silver Plated Paua Shell Tree of Life Necklace

**334084** Silver Plated Paua Shell Heart Necklace – long chain

334102 Silver Plated Paua Shell Heart T-Bar Bracelet