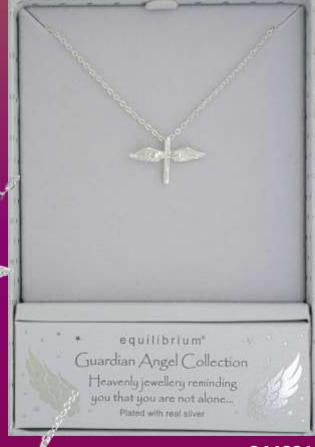

# GUARDIAN ANGEL WINGS

**329642**Antiqued Silver Plated Angel Wings Necklace

e q u i l i b r i u m

Guardian Angel

Guardian Angel

Guardian Angel to treasure, helping to keep you
afe night and day. Angels follow you through life,
reminding you that you are never alone.
Plated with real silver/gold