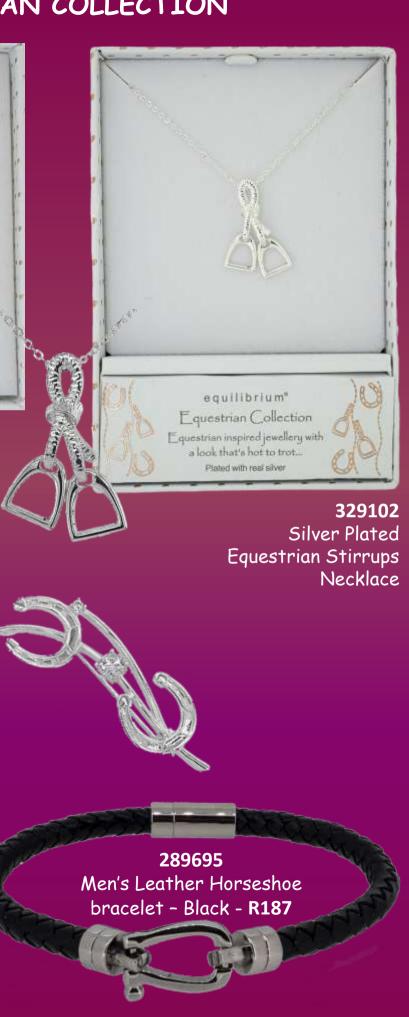

## EQUESTRIAN COLLECTION

**329113**Silver & Gold Plated Equestrian
Stirrups Bracelet

**334205**Silver Plated Equestrian Horseshoe Brooch

# EQUESTRIAN COLLECTION

**329103**Silver Plated
Equestrian
Horseshoe/Heart
Necklace

329525 Silver Plated Equestrian Crystal Horseshoe Earrings

334195
Silver Plated
Equestrian True
Horseshoe
Bracelet

# EQUILIBRIUM FOR MEN

**329576**Men's Knot Leather
Bracelet - Black

Men's Double Leather Bracelet - Black

**289695**Men's Leather Horseshoe bracelet - Black

329578 Men's Woven Leather Bracelet - Black

**339351A**Butterflies
Blue