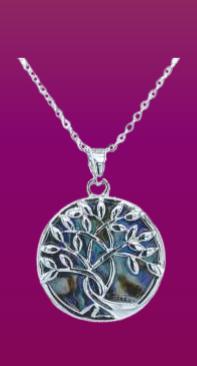

**334100**Silver Plated Tree of Life Paua Shell Bracelet

**334081** Silver Plated Paua Shell Tree of Life Necklace

**334084** Silver Plated Paua Shell Heart Necklace – long chain

334102 Silver Plated Paua Shell Heart T-Bar Bracelet