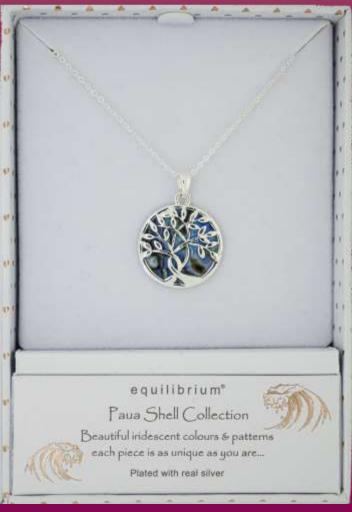

**334100**Silver Plated Tree of Life Paua Shell Bracelet

**334081** Silver Plated Paua Shell Tree of Life Necklace

**334084** Silver Plated Paua Shell Heart Necklace – long chain

334102 Silver Plated Paua Shell Heart T-Bar Bracelet