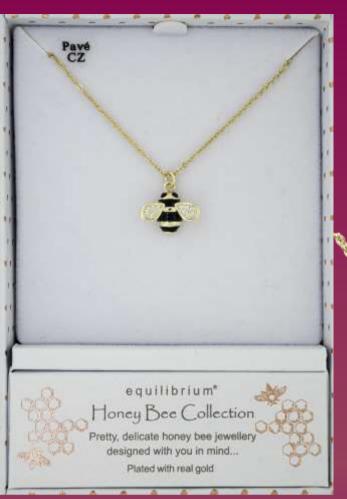

# **334430**Gold Plated Cute Bee Necklace

334446
Silver Plated Honey Bee
Coiled Earrings

Silver Plated Honey Bee

Coiled Necklace