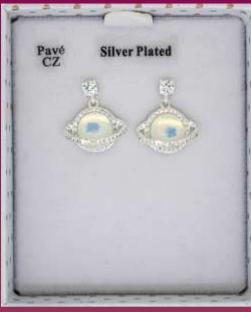

### MOONSTONE COLLECTION

**344386** Silver Plated Moonstone Planet Earrings - Clear

**344376**Silver Plated Moonstone
Planet Necklace - Clear

**344388**Silver Plated Moonstone
Circle Earrings - Blue

344378 Silver Plated Moonstone Circle Necklace - Blue