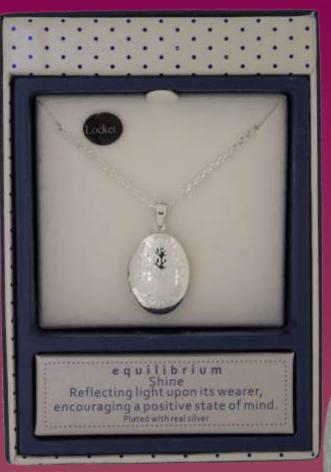

#### 274621

Matt Silver and Rose Gold Plated Tree of Life, Long Necklace with Diamante

**284490**Silver Plated Tree of Life Locket

64840ER Silver Plated Tree of Life Earrings

9270A
Silver Plated/Plaited Leather Tree of
Life bracelet - Black