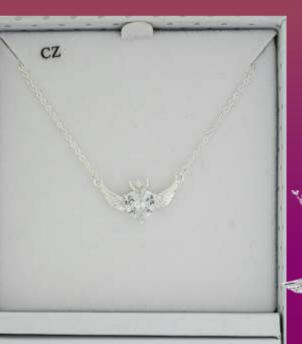

279991 Silver Plated Filigree Diamante Angel Wings Necklace

**344822** Silver Plated Angel Wing Necklace – Blue

NEW

**49794** Silver Plated Angel Wing Earrings

\* equilibrium\*

Guardian Angel Collection

Heavenly jewellery reminding

you that you are not alone...

Plated with real silve

**344821** Silver Plated Angel Wings/Cross Necklace