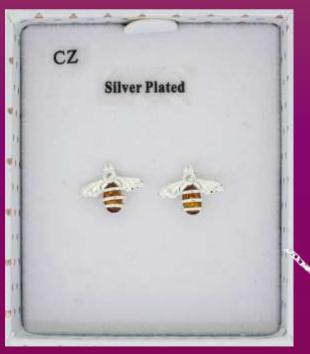

### **BUSY BEES**

Gold Plated

Pavé CZ

# **334430**Gold Plated Cute Bee Necklace

334446
Silver Plated Honey Bee
Coiled Earrings

Silver Plated Honey Bee

Coiled Necklace