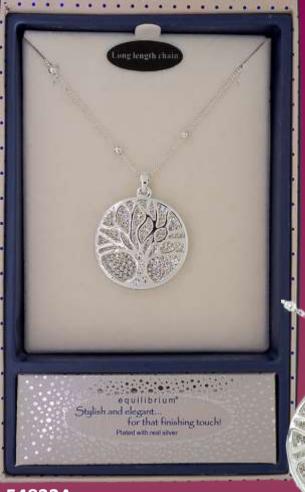

# TREE OF LIFE GEMSTONE COLLECTION

equilibrium\* Tree Of Life Collection

This universal symbol of strength and beauty is yours to treasure forever Plated with real silver

344672

Silver Plated Entwined Aventurine Tree of Life Necklace

344671 Silver Plated Entwined Amethyst Tree of Life Necklace

344670

Silver Plated Entwined Rose Quartz Tree of Life Necklace

**54833A**Silver Plated Diamante Tree of Life Pendant

**324220**Silver Plated Celtic
Tree of Life Earrings