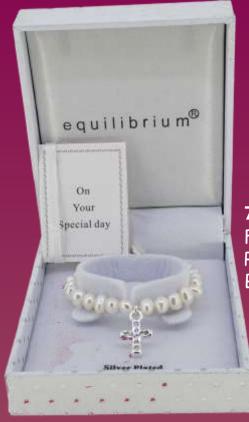

# SPECIAL KEEPSAKES

54471
Freshwater
Pearl
Christening
Bangle Guardian Angel

**7080**Freshwater
Pearl Christening
Bangle - Cross

**6781**Silver Plated Cross
Necklace with Diamante

49781 Silver Plated St. Christopher Necklace

## CHRISTENING KEEPSAKES