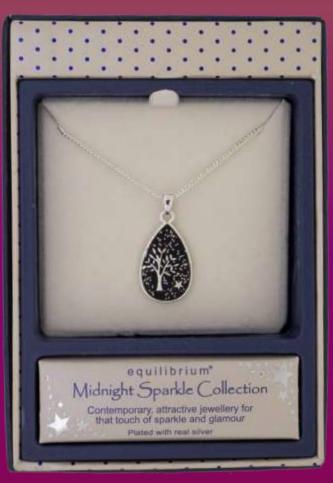

**209573**Midnight sparkle Silver
Plated Tree Necklace

**209591** Midnight sparkle Silver Plated Tree Earrings

319682
Silver
Plated Tree
of Life
Necklace &
Earrings
Gift Set