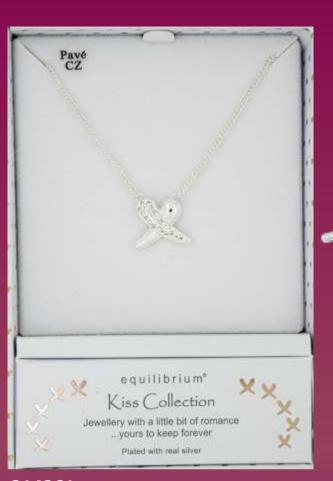

### KISS COLLECTION

Pavé CZ Silver Plated CZ 314381

314381 Silver Plated Sparkle Kiss Earrings

**314361**Silver Plated Sparkle Kiss
Necklace

Pavé
CZ

e quilibrium

Kiss Collection

Jewellery with a little bit of romance
...yours to keep forever
Plated with real silver