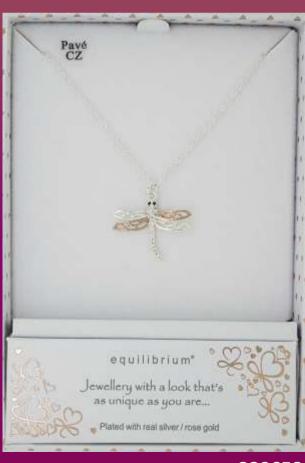

334092 Silver Plated Paua Shell Dragonfly Necklace

e quilibrium\*
Paua Shell Collection
Beautiful iridescent colours & patterns
each piece is as unique as you are...
Piated with real silver

**334082** Silver Plated Paua Shell Butterfly Necklace