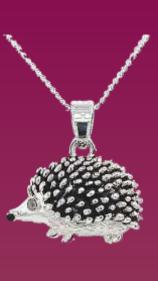

## COUNTRY COLLECTION

e quilibrium

Jewellery with a look that's as unique as you are...

Plated with real silver

**284603B** Silver Plated Hedgehog Necklace

**284603C**Silver Plated Fox Necklace

**284437R** Genuine Fresh Water Pearl Charm Bracelet - Owl