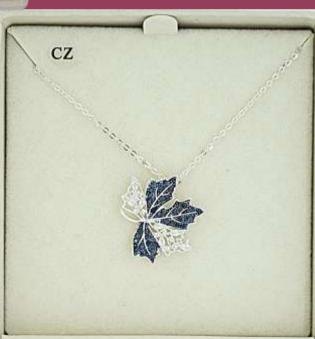

### Back to Nature -Silver Plated Pave CZ Laurel Leaf Necklace

314464 Back to Nature - Silver Plated Pave CZ Laurel Leaf Earrings

NEW

344572 Silver Plated Maple Leaf Earrings

344568 Silver Plated Maple Leaf Necklace