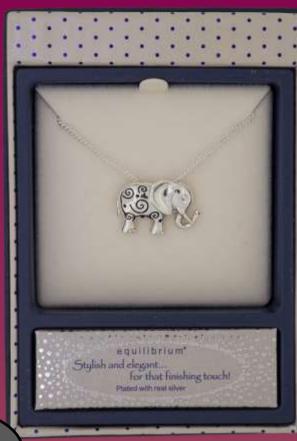

### **ELLIES**

**284437M**Genuine Fresh Water Pearl
Charm Bracelet Elephant

LEAD FREE NICKEL FREE CADMIUM FREE

274640 Silver Plated Lucky Elephant Necklace

**299326**Artisan Silver Plated Swirly Ellie Necklace