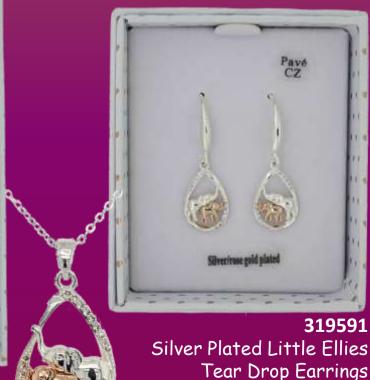

#### LITTLE ELLIES

**319584**Silver Plated Little Loving Ellies Necklace

319582 Silver Plated Little Ellies Tear Drop Necklace

**319585**Silver Plated Little Ellies
Teardrop Bracelet