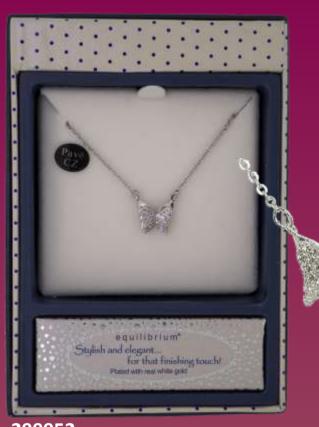

334092 Silver Plated Paua Shell Dragonfly Necklace

e quilibrium\*
Paua Shell Collection
Beautiful iridescent colours & patterns
each piece is as unique as you are...
Piated with real silver

**334082** Silver Plated Paua Shell Butterfly Necklace