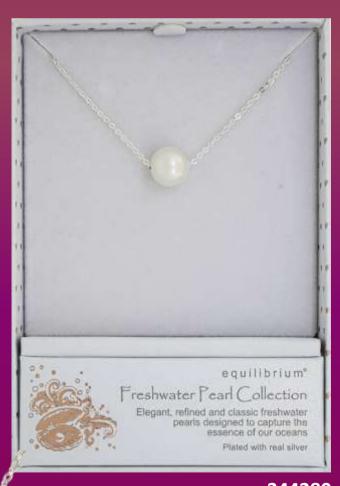

**299176**Silver Plated Genuine Fresh Water Pearl Teardrop Earrings

299170 Silver Plated Genuine Fresh Water Pearl Teardrop Necklace

equilibrium\*

Freshwater Pearl Collection
Elegant, refined and classic freshwater
pearls designed to capture the
essence of our oceans