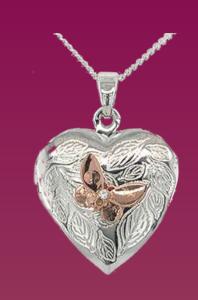

### HEART LOCKETS

**299395**Polished 2 Tone Silver/Rose Gold Plated
Heart Locket - Butterfly

**299396** Polished 2 Tone Silver/Rose Gold Plated Heart Locket – Bee

299397
Polished 2 Tone Silver/Rose Gold
Plated Heart Locket - Dragonfly