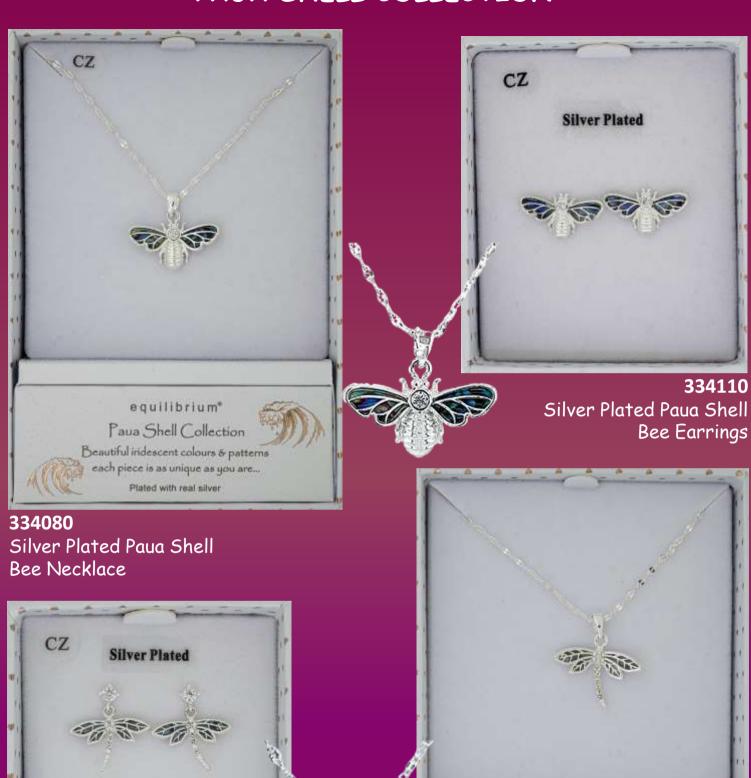

Pavé CZ

Silver Plated

**334113**Silver Plated Paua Shell
Swirl Earrings

**334083** Silver Pl

Silver Plated Paua Shell Swirl

Necklace

**334101** Silver Plated Paua Shell Swirl Bracelet

**334120**Silver Plated Paua Shell Dragonfly Earrings

334092 Silver Plated Paua Shell Dragonfly Necklace

e quilibrium\*
Paua Shell Collection
Beautiful iridescent colours & patterns
each piece is as unique as you are...
Piated with real silver

**334082** Silver Plated Paua Shell Butterfly Necklace