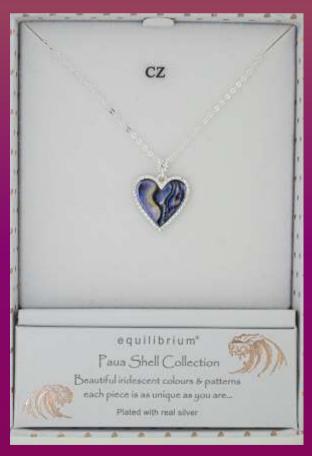

**339498**Silver Plated Paua Shell
Pretty Heart Earrings

**339495** Silver Plated Paua Shell Elegance Earrings

339488 Silver Plated Paua Shell Pretty Heart Necklace

**334111**Silver Plated Tree of Life
Paua Shell Earrings

334092 Silver Plated Paua Shell Dragonfly Necklace

e quilibrium\*
Paua Shell Collection
Beautiful iridescent colours & patterns
each piece is as unique as you are...
Piated with real silver

**334082** Silver Plated Paua Shell Butterfly Necklace