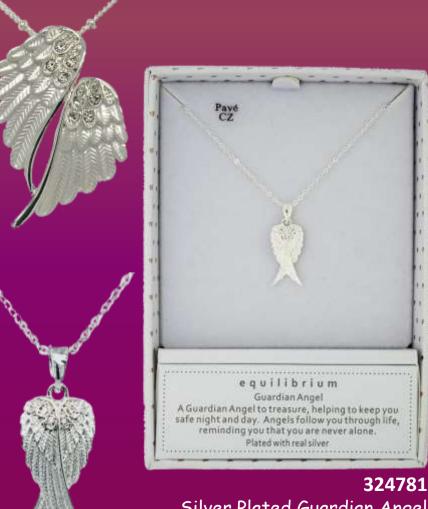

**324781** Silver Plated Guardian Angel Wing Necklace

334776A ilver Plated Rainbox

Silver Plated Rainbow Butterfly Necklace - Pink

334770A

Rainbow Butterfly Friendship
Bracelet - Pink

334770B Rainbow Butterfly Friendship Bracelet - Lilac