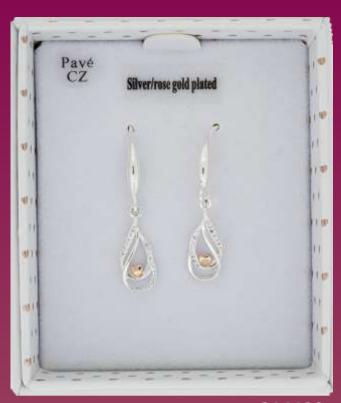

#### **EARRINGS**

314429
Silver/Rose Gold Plated 2
Tone Stylish Circles with Pave
CZ Earrings

**324303**Silver/Rose Gold Polished 2-R187

314420 Silver/Rose Gold Plated 2 Tone Dainty heart earrings

54954 Silver Plated Small Ring Diamante Earrings