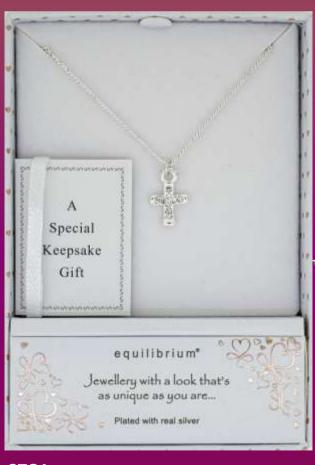

# SPECIAL KEEPSAKES

54471
Freshwater
Pearl
Christening
Bangle Guardian Angel

**7080**Freshwater
Pearl Christening
Bangle - Cross

**6781**Silver Plated Cross
Necklace with Diamante

49781 Silver Plated St. Christopher Necklace

## CHRISTENING KEEPSAKES