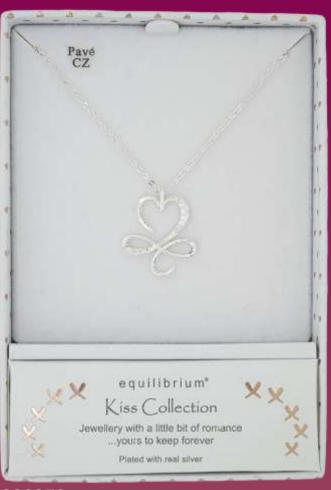

### KISS COLLECTION

Pavé CZ Silver Plated CZ 314381

314381 Silver Plated Sparkle Kiss Earrings

**314361**Silver Plated Sparkle Kiss
Necklace

Pavé
CZ

e quilibrium

Kiss Collection

Jewellery with a little bit of romance
...yours to keep forever
Plated with real silver