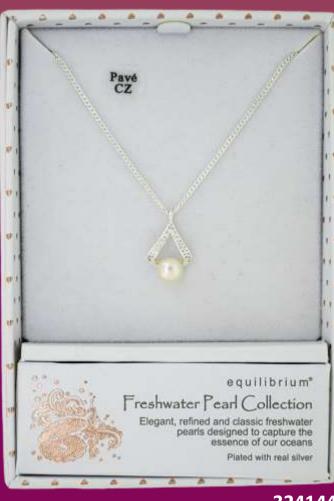

**299176**Silver Plated Genuine Fresh Water Pearl Teardrop Earrings

299170 Silver Plated Genuine Fresh Water Pearl Teardrop Necklace

equilibrium\*

Freshwater Pearl Collection
Elegant, refined and classic freshwater
pearls designed to capture the
essence of our oceans