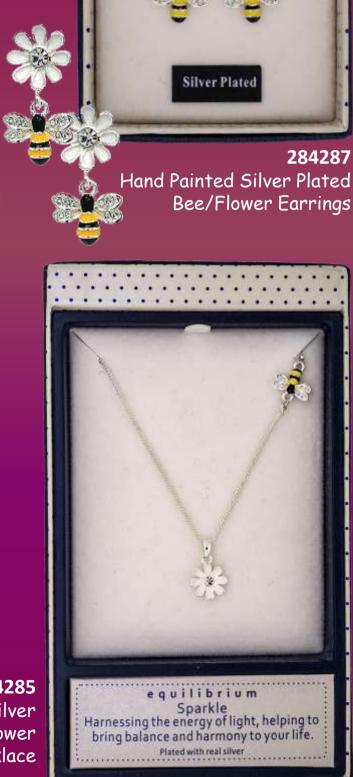

### **BUSY BEES**

284286R Hand Painted Silver Plated Bee/Flower Bracelet

209653
Honey Bee 2 Tone
Honeycomb Silver/Rose
Gold Plated Earrings

**284285**Hand Painted Silver
Plated Bee Flower
Necklace