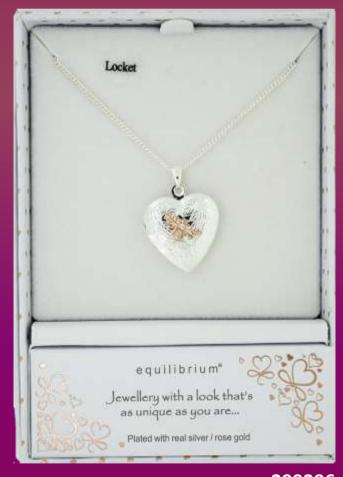

### HEART LOCKETS

**299395**Polished 2 Tone Silver/Rose Gold Plated
Heart Locket - Butterfly

**299396** Polished 2 Tone Silver/Rose Gold Plated Heart Locket – Bee

299397
Polished 2 Tone Silver/Rose Gold
Plated Heart Locket - Dragonfly