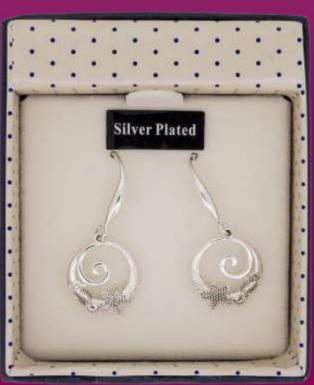

# SEASHORE COLLECTION

294491 Silver Plated Pretty Shells Earrings

204541 Seashore Silver Plated Wave/Shell earrings