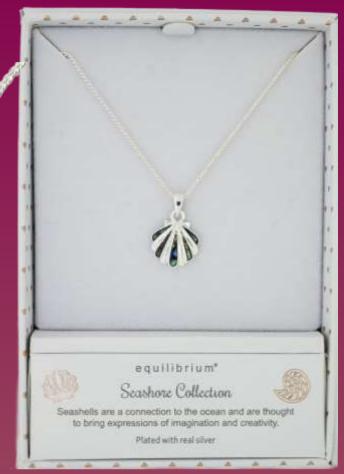

# e quilibrium Seashells are a cornection to the ocean and are thought to bring expressions of imagination and creativity. Plated with real silver

**294471R**Silver Plated Pretty Shells
Necklace