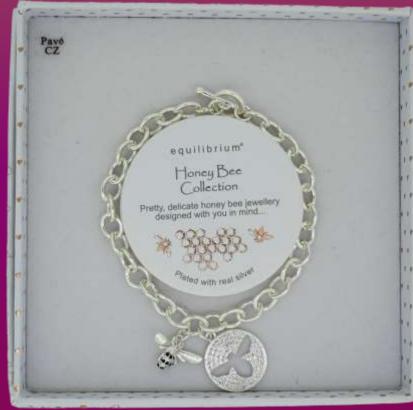

### **BUSY BEES**

319630 Silver Plated Honey Bee Silhouette Sparkle Necklace

**319632** Silver Plated Honey Bee Silhouette Sparkle Earri<u>ngs</u>

319631 Silver Plated Honey Bee Silhouette sparkle Bracelet

### **BUSY BEES**

284286R Hand Painted Silver Plated Bee/Flower Bracelet

209653
Honey Bee 2 Tone
Honeycomb Silver/Rose
Gold Plated Earrings

**284285**Hand Painted Silver
Plated Bee Flower
Necklace