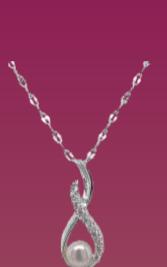

**299176**Silver Plated Genuine Fresh Water Pearl Teardrop Earrings

299170 Silver Plated Genuine Fresh Water Pearl Teardrop Necklace

equilibrium\*

Freshwater Pearl Collection
Elegant, refined and classic freshwater
pearls designed to capture the
essence of our oceans