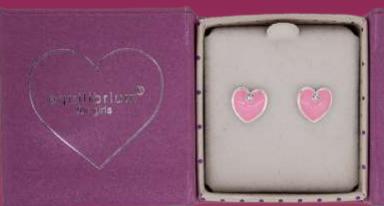

314722 Silver Plated Pretty Pearl Heart Girl's Bracelet

284855L Girl's Mystical Bracelet -Fairy

284855R Girl's Mystical Bracelet -Unicorn

**284850**Girls Silver
Plated Butterfly
Earrings

**284851** Girls Silver Plated Heart Earrings