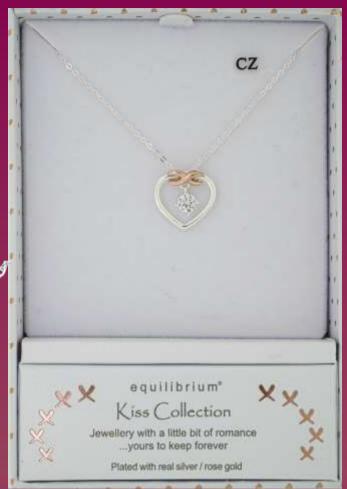

### KISS COLLECTION

Pavé CZ Silver Plated CZ 314381

314381 Silver Plated Sparkle Kiss Earrings

**314361**Silver Plated Sparkle Kiss
Necklace

Pavé
CZ

e quilibrium

Kiss Collection

Jewellery with a little bit of romance
...yours to keep forever
Plated with real silver