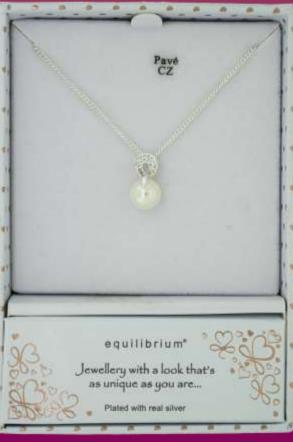

**299176**Silver Plated Genuine Fresh Water Pearl Teardrop Earrings

299170 Silver Plated Genuine Fresh Water Pearl Teardrop Necklace

equilibrium\*

Freshwater Pearl Collection
Elegant, refined and classic freshwater
pearls designed to capture the
essence of our oceans

**54542**Silver Plated Genuine Fresh Water Pearl Necklace with Diamante

e quilibrium Genuine Fresh Water Pearls

Pearls are a gift from nature. A gem that

symbolises purity, enlightenment and dignity.

Plated with real silver.