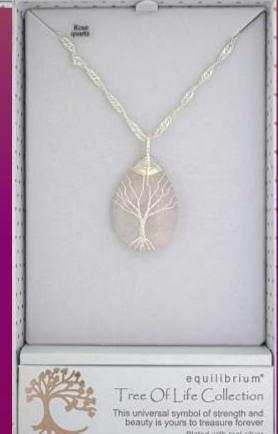

# TREE OF LIFE GEMSTONE COLLECTION

equilibrium\* Tree Of Life Collection

This universal symbol of strength and beauty is yours to treasure forever Plated with real silver

344672

Silver Plated Entwined Aventurine Tree of Life Necklace