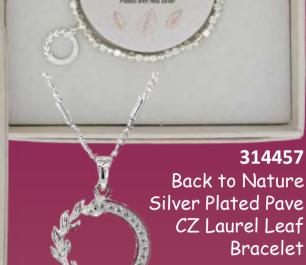

### Back to Nature -Silver Plated Pave CZ Laurel Leaf Necklace

314464 Back to Nature - Silver Plated Pave CZ Laurel Leaf Earrings

NEW

344572 Silver Plated Maple Leaf Earrings

344568 Silver Plated Maple Leaf Necklace