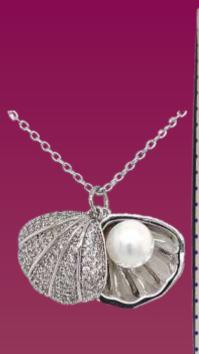

# e quilibrium Seashells are a cornection to the ocean and are thought to bring expressions of imagination and creativity. Plated with real silver

**294471R**Silver Plated Pretty Shells
Necklace