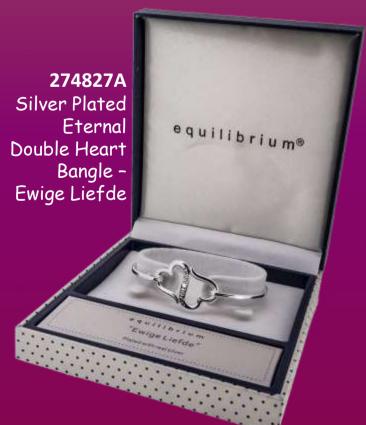

# SILVER PLATED INFINITY BANGLES AND NECKLACE AFRIKAANS

69792A Silver Plated Infinity Necklace – Vriende vir ewig