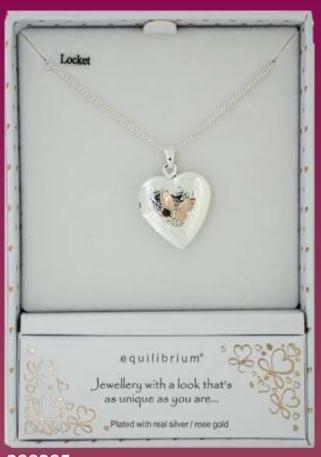

### HEART LOCKETS

**299395**Polished 2 Tone Silver/Rose Gold Plated
Heart Locket - Butterfly

**299396** Polished 2 Tone Silver/Rose Gold Plated Heart Locket – Bee

299397
Polished 2 Tone Silver/Rose Gold
Plated Heart Locket - Dragonfly