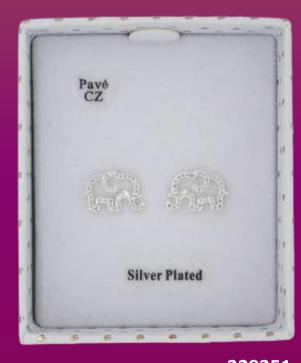

#### LITTLE ELLIES

**329341** Silver Plated Little Ellie Sparkle Necklace

**329345**Silver Plated Little Ellie Sparkle
Bracelet

**329351** Silver Plated Little Ellie Sparkle Earrings

#### LITTLE ELLIES

**319584**Silver Plated Little Loving Ellies Necklace

319582 Silver Plated Little Ellies Tear Drop Necklace

**319585**Silver Plated Little Ellies
Teardrop Bracelet