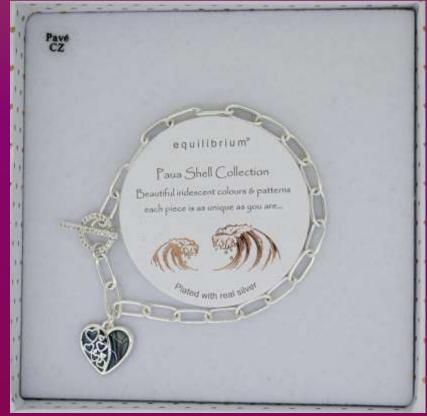

**334100**Silver Plated Tree of Life Paua Shell Bracelet

**334081** Silver Plated Paua Shell Tree of Life Necklace

**334084** Silver Plated Paua Shell Heart Necklace – long chain

334102 Silver Plated Paua Shell Heart T-Bar Bracelet