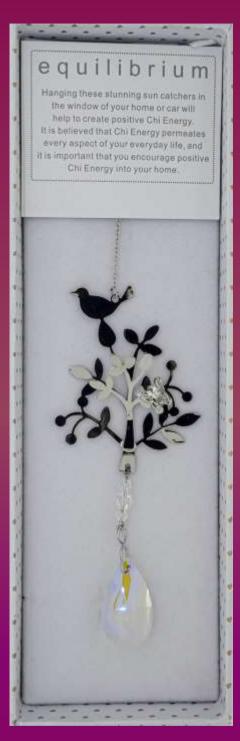

ary bracelet - Black



274755 Genuine Leather Men's engravable Bracelet - Black

# EQUILIBRIUM FOR MEN



**329576**Men's Knot Leather
Bracelet - Black



Men's Double Leather Bracelet - Black





**289695**Men's Leather Horseshoe bracelet - Black



329578 Men's Woven Leather Bracelet - Black



**339351A**Butterflies
Blue



**339351B**Butterflies
Pink

## GEMSTONE SUNCATCHERS



Suncatcher

334952D
Aventurine
Tree of Life
Suncatcher



**324995** Rhodium Plated Elephant



**329991**Rhodium Plated
Angel Suncatcher



**324996**Rhodium Plated
Honeycomb Bee







**771**Guardian Angel

**772** Dragonfly

Butterfly







**314991**Owl

299965 Bumble Bee

**314992** Sun



**9995** Tree of Life



**59700** Angel Wings



**274990**Tree with cats and butterflies



299966
Cats on Moon



**274991** Little Birds