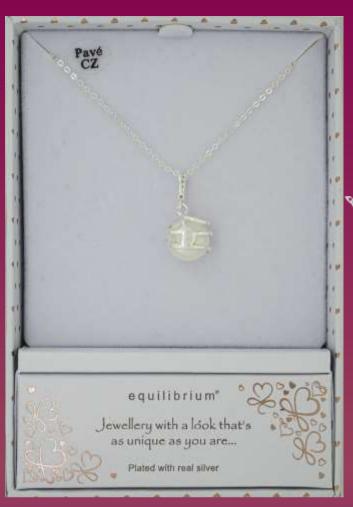

**299176**Silver Plated Genuine Fresh Water Pearl Teardrop Earrings

299170 Silver Plated Genuine Fresh Water Pearl Teardrop Necklace

equilibrium\*

Freshwater Pearl Collection
Elegant, refined and classic freshwater
pearls designed to capture the
essence of our oceans

**54542**Silver Plated Genuine Fresh Water Pearl Necklace with Diamante

e quilibrium Genuine Fresh Water Pearls

Pearls are a gift from nature. A gem that

symbolises purity, enlightenment and dignity.

Plated with real silver.