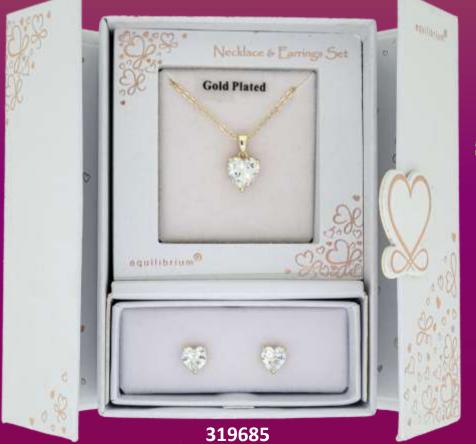

## NECKLACE AND EARRINGS SETS

Silver & Gold Plated 2 Tone 3 Heart Necklace & Earrings Gift Set

Gold Plated Heart Necklace & Earrings Gift Set