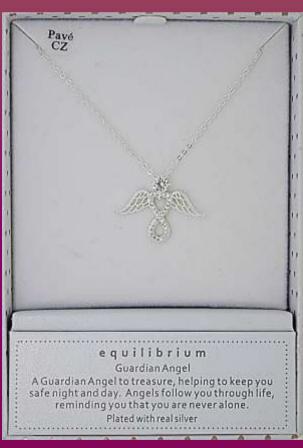

LEAD FREE NICKEL FREE CADMIUM FREE

**289815**Silver Plated Guardian Angel
Heart/Wing Necklace

e quilibrium
Guardian Angel
A Guardian Angel to treasure, helping to keep you safe night and day. Angels follow you through life, reminding you that you are never alone.
Plated with real silvet.