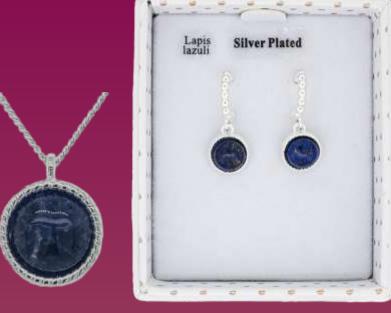

# **324362**Silver Plated CZ Pave Amazonite Heart Necklace

**324400**Silver Plated Framed
Amethyst Earrings

324355 Silver Plated Framed Amethyst Necklace

**324401** Silver Plated Framed Lapis Lazuli Earrings

**324356**Silver Plated Framed Lapis
Lazuli Necklace

324403 Gold Plated Framed Aventurine Earrings

**324358**Gold Plated Framed Aventurine
Necklace

**329330**Amazonite & Amethyst Gemstone
Bracelet

329331 Amethyst & Rose Quartz Gemstone Bracelet