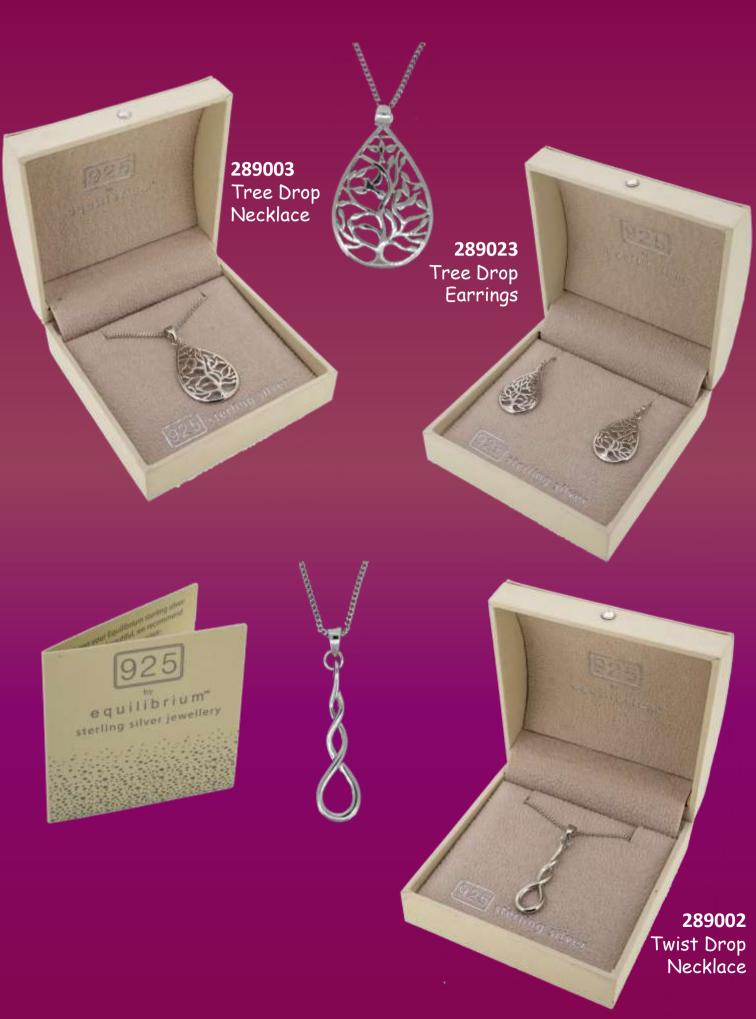

### LOVE KNOTS COLLECTION

319728
Silver Plated Rope Effect Love
Knots stud Earrings

324453 Silver Plated Rope Effect Love Knots Necklace

**324452**Silver Plated CZ Love Knots
Infinity Necklace

Silver Plated CZ Love Knots
Infinity Earrings