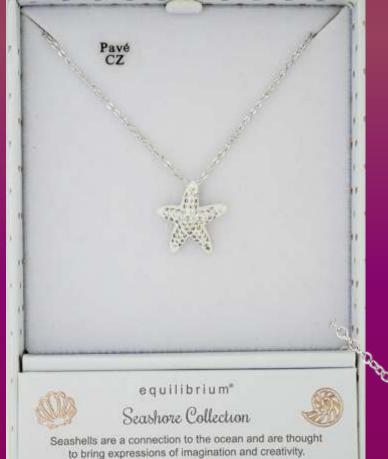

### SEASHORE COLLECTION

**324442** Silver Plated Mother of Pearl Shell Necklace

**294494** Silver Plated Starfish earrings

**204532**Silver Plated Starfish necklace

ck To Nature