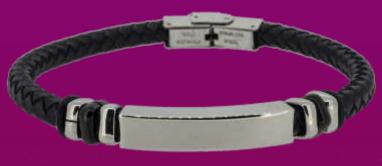

# EQUILIBRIUM FOR MEN

274752
Genuine Leather 3 Lions
Men's Bracelet - Black

Stitched Genuine Leather Men's bracelet - black

Genuine Leather Men's Contemporary bracelet - Black

274755 Genuine Leather Men's engravable Bracelet - Black