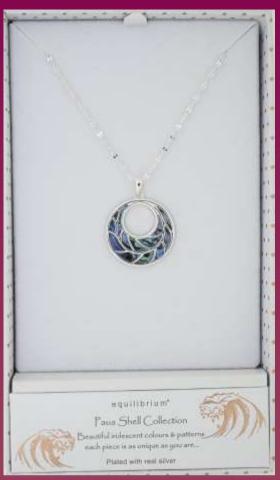

334092 Silver Plated Paua Shell Dragonfly Necklace

e quilibrium\*
Paua Shell Collection
Beautiful iridescent colours & patterns
each piece is as unique as you are...
Piated with real silver

**334082** Silver Plated Paua Shell Butterfly Necklace