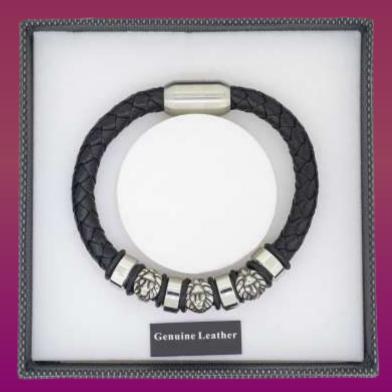

# EQUILIBRIUM FOR MEN

274752
Genuine Leather 3 Lions
Men's Bracelet - Black

Stitched Genuine Leather Men's bracelet - black

Genuine Leather Men's Contemporary bracelet - Black

274755 Genuine Leather Men's engravable Bracelet - Black