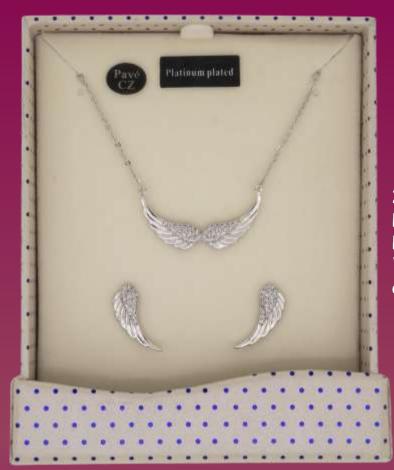

279991 Silver Plated Filigree Diamante Angel Wings Necklace

**344822** Silver Plated Angel Wing Necklace – Blue

NEW

**49794** Silver Plated Angel Wing Earrings

\* equilibrium\*

Guardian Angel Collection

Heavenly jewellery reminding

you that you are not alone...

Plated with real silve

**344821** Silver Plated Angel Wings/Cross Necklace