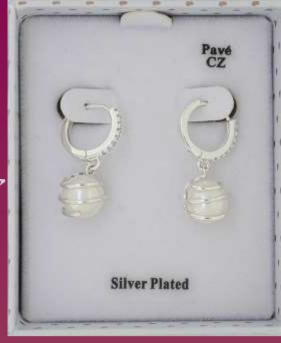

**299176**Silver Plated Genuine Fresh Water Pearl Teardrop Earrings

299170 Silver Plated Genuine Fresh Water Pearl Teardrop Necklace

equilibrium\*

Freshwater Pearl Collection
Elegant, refined and classic freshwater
pearls designed to capture the
essence of our oceans

**54542**Silver Plated Genuine Fresh Water Pearl Necklace with Diamante

e quilibrium Genuine Fresh Water Pearls

Pearls are a gift from nature. A gem that

symbolises purity, enlightenment and dignity.

Plated with real silver.