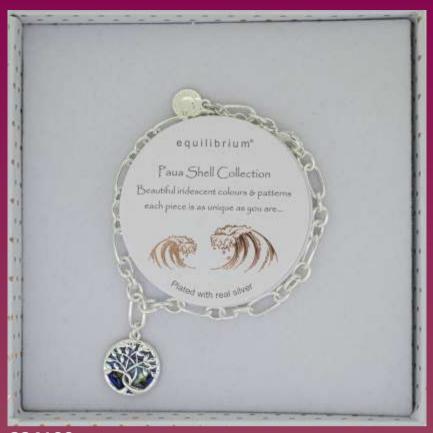

**339498**Silver Plated Paua Shell
Pretty Heart Earrings

**339495** Silver Plated Paua Shell Elegance Earrings

339488 Silver Plated Paua Shell Pretty Heart Necklace

**334111**Silver Plated Tree of Life
Paua Shell Earrings

334092 Silver Plated Paua Shell Dragonfly Necklace

e quilibrium\*
Paua Shell Collection
Beautiful iridescent colours & patterns
each piece is as unique as you are...
Piated with real silver

**334082** Silver Plated Paua Shell Butterfly Necklace