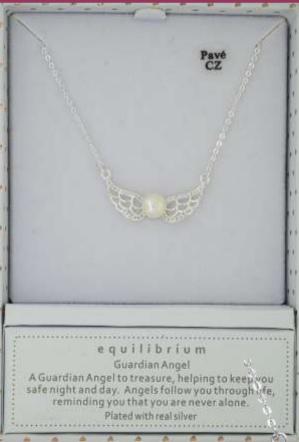

LEAD FREE NICKEL FREE CADMIUM FREE

**289815**Silver Plated Guardian Angel
Heart/Wing Necklace

e quilibrium
Guardian Angel
A Guardian Angel to treasure, helping to keep you safe night and day. Angels follow you through life, reminding you that you are never alone.
Plated with real silvet.