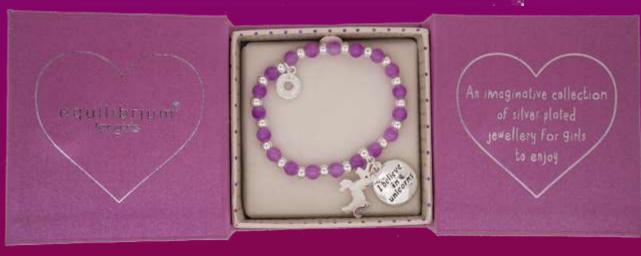

334776B

Silver Plated Rainbow Butterfly Necklace - Lilac

equilibrium
I believe
In
Unicorns

May with red

Wing Corns

274770A

Girl's Mystical Charm Bracelet - Fairy

274770C Girl's Mystical Charm Bracelet - Unicorn