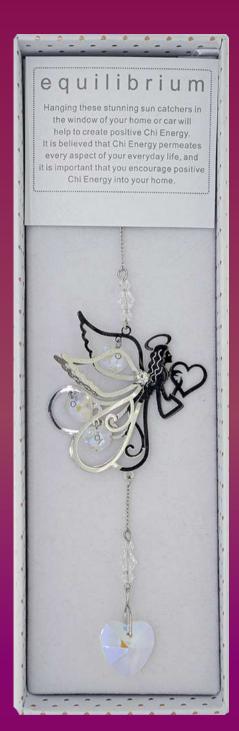

## GEMSTONE SUNCATCHERS

Suncatcher

334952D
Aventurine
Tree of Life
Suncatcher

**324995** Rhodium Plated Elephant

**329991**Rhodium Plated
Angel Suncatcher

**324996**Rhodium Plated
Honeycomb Bee

**771**Guardian Angel