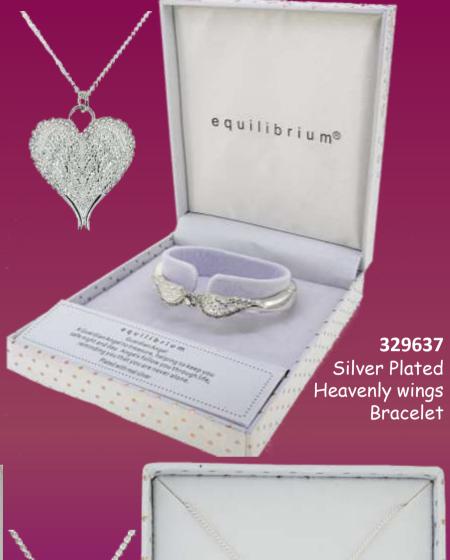

LEAD FREE NICKEL FREE CADMIUM FREE

**289815**Silver Plated Guardian Angel
Heart/Wing Necklace

e quilibrium
Guardian Angel
A Guardian Angel to treasure, helping to keep you safe night and day. Angels follow you through life, reminding you that you are never alone.
Plated with real silvet.