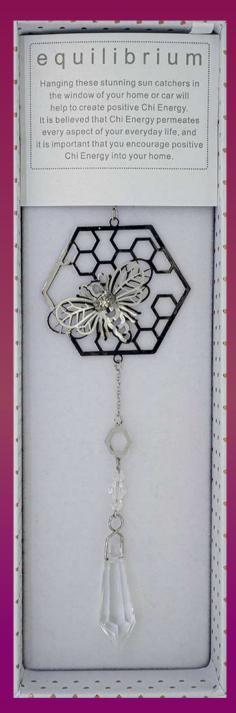

## GEMSTONE SUNCATCHERS

Suncatcher

334952D
Aventurine
Tree of Life
Suncatcher

**324995** Rhodium Plated Elephant

**329991**Rhodium Plated
Angel Suncatcher

**324996**Rhodium Plated
Honeycomb Bee

**771**Guardian Angel