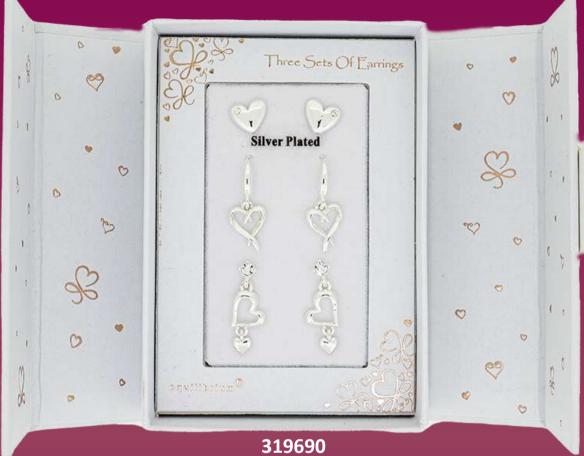

### EARRING GIFT SETS

319690
Set of 3 Silver Plated Heart Earrings

**319694**Set of 3 Silver Plated Sparkle Earrings