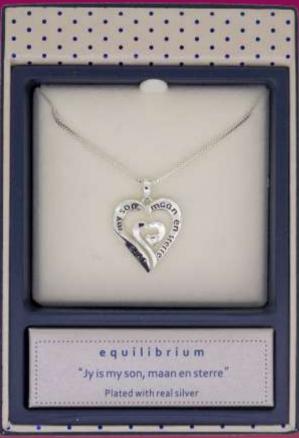

## ETERNAL HEARTS - AFRIKAANS

284825A
Silver Plated Eternal Heart Necklace
– Jy is my son, maan en sterre

284826A Silver Plated Eternal Heart Necklace - Drome is wense van jou hart