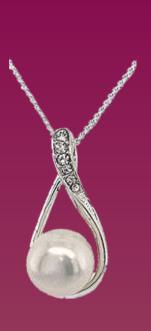

**299176**Silver Plated Genuine Fresh Water Pearl Teardrop Earrings

299170 Silver Plated Genuine Fresh Water Pearl Teardrop Necklace

equilibrium\*

Freshwater Pearl Collection
Elegant, refined and classic freshwater
pearls designed to capture the
essence of our oceans