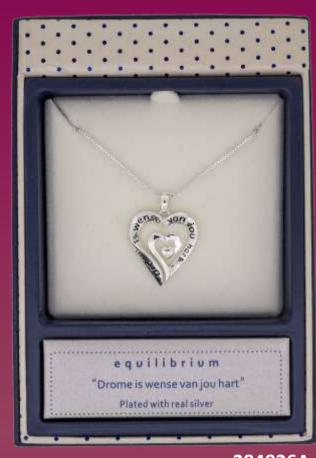

## ETERNAL HEARTS - AFRIKAANS

284825A
Silver Plated Eternal Heart Necklace
– Jy is my son, maan en sterre

284826A Silver Plated Eternal Heart Necklace - Drome is wense van jou hart