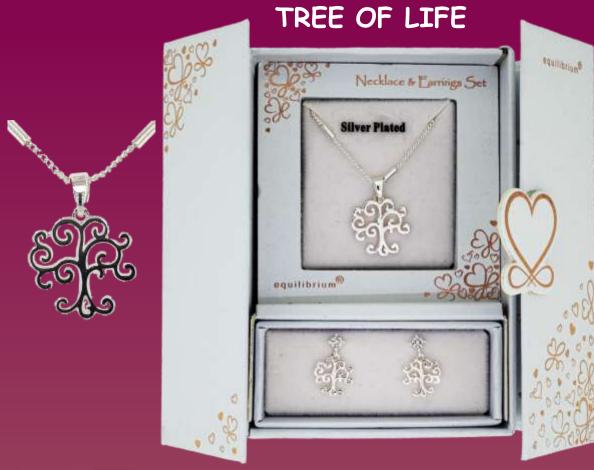

**209573**Midnight sparkle Silver
Plated Tree Necklace

**209591** Midnight sparkle Silver Plated Tree Earrings

319682
Silver
Plated Tree
of Life
Necklace &
Earrings
Gift Set