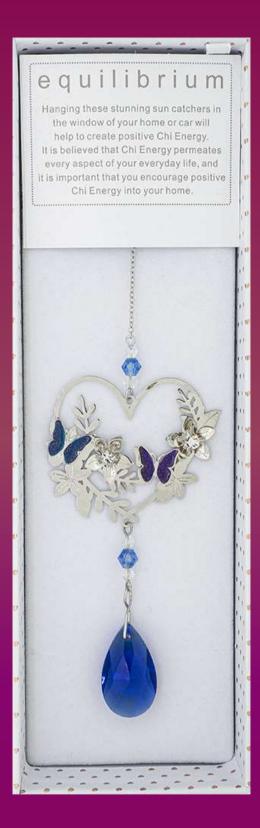

## GEMSTONE SUNCATCHERS

Suncatcher

334952D
Aventurine
Tree of Life
Suncatcher

**324995** Rhodium Plated Elephant

**329991**Rhodium Plated
Angel Suncatcher

**324996**Rhodium Plated
Honeycomb Bee

**771**Guardian Angel

**772** Dragonfly

Butterfly

**314991**Owl

299965 Bumble Bee

**314992** Sun

**9995** Tree of Life

**59700** Angel Wings

**274990**Tree with cats and butterflies