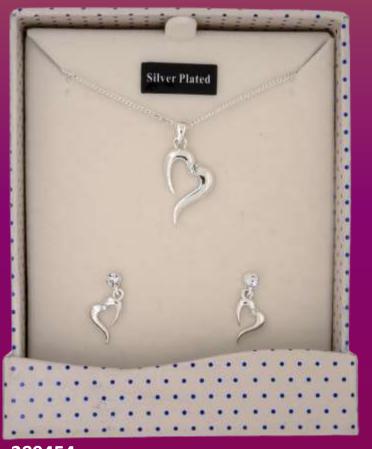

### ROMANCE

319551
Silver/Gold Plated 2 Tone Heart in Heart Necklace

294697
Silver Plated Diamante Swirl
Heart Necklace

294695
Silver Plated
Twisted Heart
Necklace with
Diamante

**294710** Silver Plated Twisted Heart Earrings with Diamante