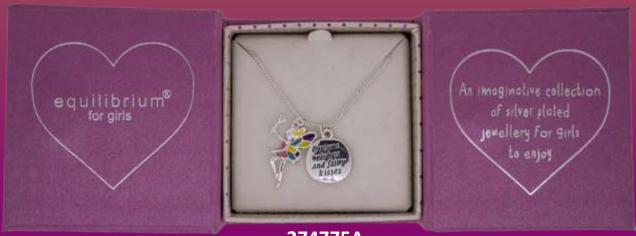

334776B

Silver Plated Rainbow Butterfly Necklace - Lilac

equilibrium
I believe
In
Unicorns

May with red

Wing Corns

274770A

Girl's Mystical Charm Bracelet - Fairy

274770C Girl's Mystical Charm Bracelet - Unicorn

274775A

Girl's Mystical Charm Necklace - Fairy

Girl's Mystical Charm Necklace - Unicorn

324817A Girls Silver Plated Butterfly Sparkle Necklace - Pink

324817B Girls Silver Plated Butterfly Sparkle Necklace -Purple