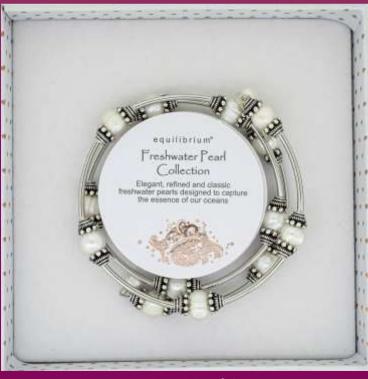

**299176**Silver Plated Genuine Fresh Water Pearl Teardrop Earrings

299170 Silver Plated Genuine Fresh Water Pearl Teardrop Necklace

equilibrium\*

Freshwater Pearl Collection
Elegant, refined and classic freshwater
pearls designed to capture the
essence of our oceans