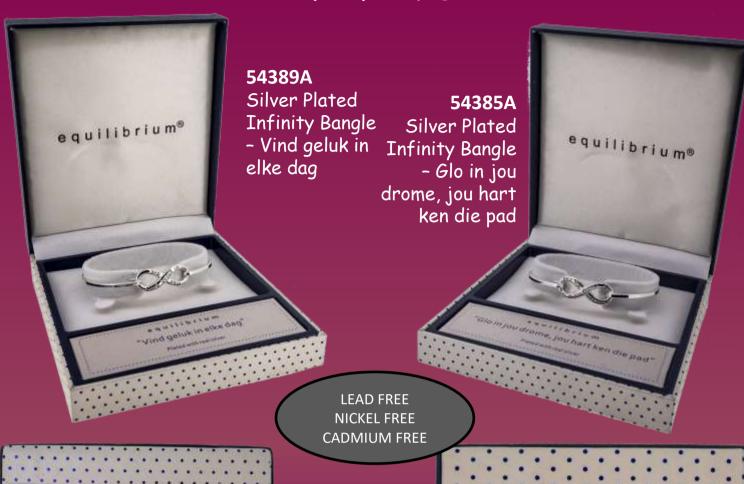

# SILVER PLATED INFINITY BANGLES AND NECKLACE AFRIKAANS

69792A Silver Plated Infinity Necklace – Vriende vir ewig