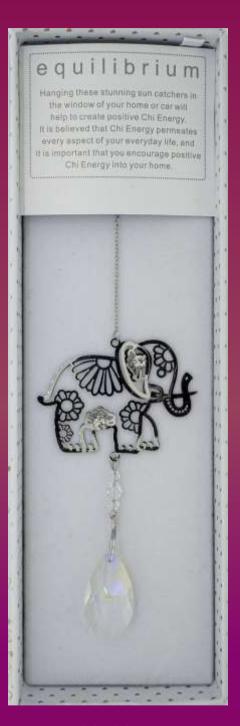

## GEMSTONE SUNCATCHERS

Suncatcher

334952D
Aventurine
Tree of Life
Suncatcher

**324995** Rhodium Plated Elephant

**329991**Rhodium Plated
Angel Suncatcher

**324996**Rhodium Plated
Honeycomb Bee

**771**Guardian Angel