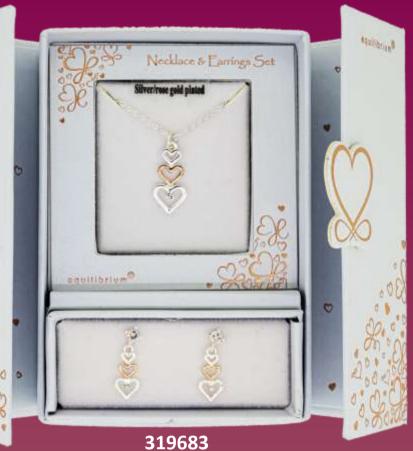

## NECKLACE AND EARRINGS SETS

Silver & Gold Plated 2 Tone 3 Heart Necklace & Earrings Gift Set

Gold Plated Heart Necklace & Earrings Gift Set