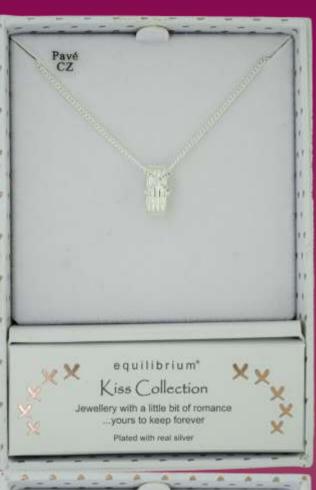

### KISS COLLECTION

Pavé CZ Silver Plated CZ 314381

314381 Silver Plated Sparkle Kiss Earrings

**314361**Silver Plated Sparkle Kiss
Necklace

Pavé
CZ

e quilibrium

Kiss Collection

Jewellery with a little bit of romance
...yours to keep forever
Plated with real silver