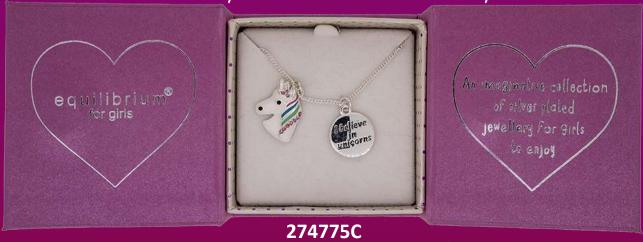

334776B

Silver Plated Rainbow Butterfly Necklace - Lilac

equilibrium
I believe
In
Unicorns

May with red

Wing Corns

274770A

Girl's Mystical Charm Bracelet - Fairy

274770C Girl's Mystical Charm Bracelet - Unicorn

274775A

Girl's Mystical Charm Necklace - Fairy

Girl's Mystical Charm Necklace - Unicorn

324817A Girls Silver Plated Butterfly Sparkle Necklace - Pink

324817B Girls Silver Plated Butterfly Sparkle Necklace -Purple