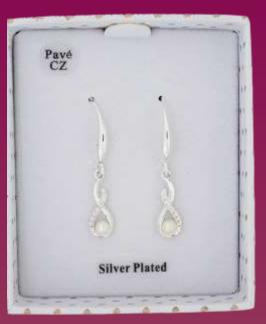

**299176**Silver Plated Genuine Fresh Water Pearl Teardrop Earrings

299170 Silver Plated Genuine Fresh Water Pearl Teardrop Necklace

equilibrium\*

Freshwater Pearl Collection
Elegant, refined and classic freshwater
pearls designed to capture the
essence of our oceans