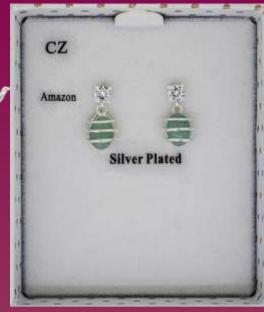

344317 Silver Plated Gemstone Amazonite Coiled Earrings

NEW

**344302**Silver Plated Gemstone
Amazonite Coiled Necklace

**344681**Silver Plated Forget me not Sparkle Heart Earrings

**344680** Silver Plated Forget me not Sparkle Heart Necklace