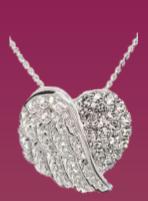

LEAD FREE NICKEL FREE CADMIUM FREE

**289815**Silver Plated Guardian Angel
Heart/Wing Necklace

e quilibrium
Guardian Angel
A Guardian Angel to treasure, helping to keep you safe night and day. Angels follow you through life, reminding you that you are never alone.
Plated with real silvet.