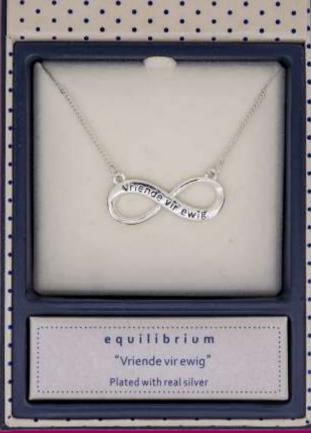

# SILVER PLATED INFINITY BANGLES AND NECKLACE AFRIKAANS

69792A Silver Plated Infinity Necklace – Vriende vir ewig