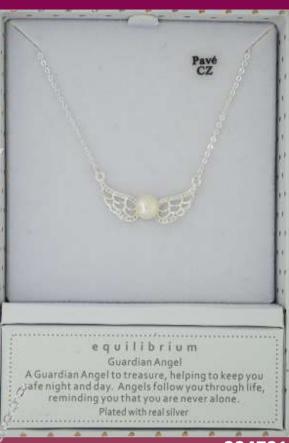

LEAD FREE NICKEL FREE CADMIUM FREE

**289815**Silver Plated Guardian Angel
Heart/Wing Necklace

e quilibrium
Guardian Angel
A Guardian Angel to treasure, helping to keep you safe night and day. Angels follow you through life, reminding you that you are never alone.
Plated with real silvet.

# GUARDIAN ANGEL WINGS

**329642**Antiqued Silver Plated Angel Wings Necklace

e q u i l i b r i u m

Guardian Angel

Guardian Angel

Guardian Angel to treasure, helping to keep you
afe night and day. Angels follow you through life,
reminding you that you are never alone.
Plated with real silver/gold