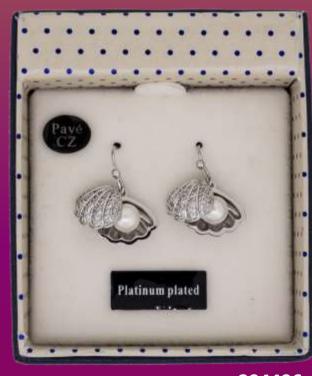

### SEASHORE COLLECTION

**294484** Platinum Plated Shell Pearl Bracelet

**294496** Platinum Plated Shell/Pearl hanging Earrings

**294476**Platinum Plated Shell/Pearl
Necklace