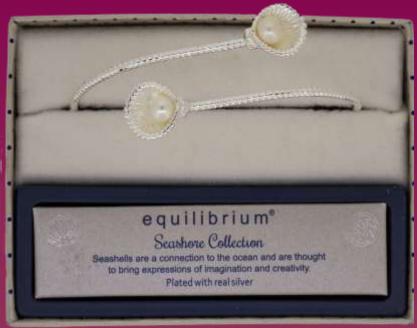

# e quilibrium Seashells are a cornection to the ocean and are thought to bring expressions of imagination and creativity. Plated with real silver

**294471R**Silver Plated Pretty Shells
Necklace