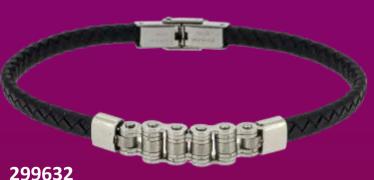

# EQUILIBRIUM FOR MEN

274752
Genuine Leather 3 Lions
Men's Bracelet - Black

Stitched Genuine Leather Men's bracelet - black

Genuine Leather Men's Contemporary bracelet - Black

274755 Genuine Leather Men's engravable Bracelet - Black