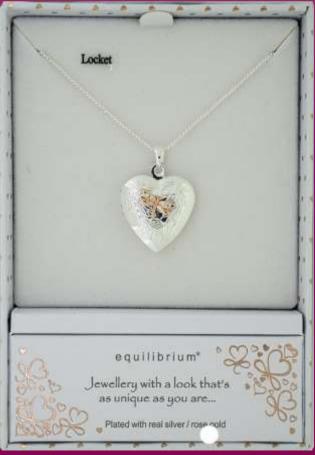

### HEART LOCKETS

**299395**Polished 2 Tone Silver/Rose Gold Plated
Heart Locket - Butterfly

**299396** Polished 2 Tone Silver/Rose Gold Plated Heart Locket – Bee

299397
Polished 2 Tone Silver/Rose Gold
Plated Heart Locket - Dragonfly