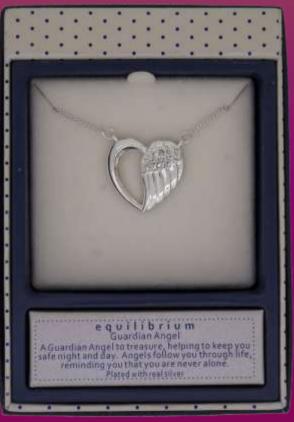

LEAD FREE NICKEL FREE CADMIUM FREE

**289815**Silver Plated Guardian Angel
Heart/Wing Necklace

e quilibrium
Guardian Angel
A Guardian Angel to treasure, helping to keep you safe night and day. Angels follow you through life, reminding you that you are never alone.
Plated with real silvet.