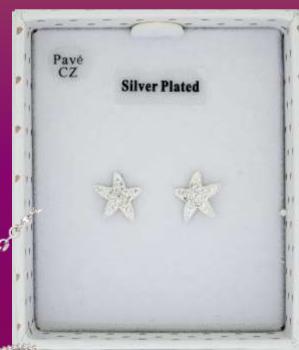

### SEASHORE COLLECTION

**324442** Silver Plated Mother of Pearl Shell Necklace

**294494** Silver Plated Starfish earrings

**204532**Silver Plated Starfish necklace

ck To Nature