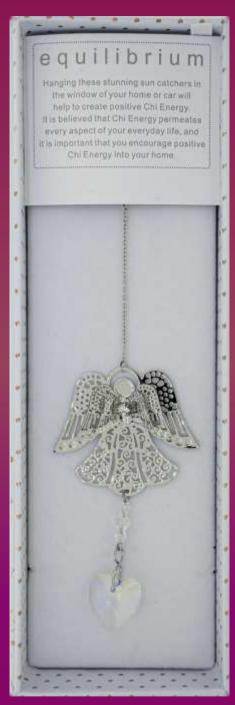

## GEMSTONE SUNCATCHERS

Suncatcher

334952D
Aventurine
Tree of Life
Suncatcher

**324995** Rhodium Plated Elephant

**329991**Rhodium Plated
Angel Suncatcher

**324996**Rhodium Plated
Honeycomb Bee

**771**Guardian Angel

**772** Dragonfly

Butterfly

**314991**Owl

299965 Bumble Bee

**314992** Sun

**9995** Tree of Life

**59700** Angel Wings

**274990**Tree with cats and butterflies