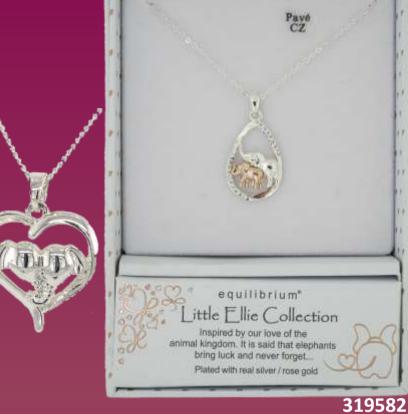

#### LITTLE ELLIES

**319584**Silver Plated Little Loving Ellies Necklace

319582 Silver Plated Little Ellies Tear Drop Necklace

**319585**Silver Plated Little Ellies
Teardrop Bracelet