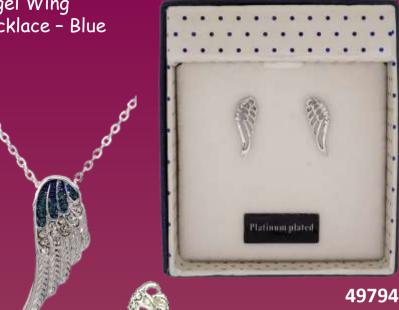

279991 Silver Plated Filigree Diamante Angel Wings Necklace

**344822** Silver Plated Angel Wing Necklace – Blue

NEW

**49794** Silver Plated Angel Wing Earrings

\* equilibrium\*

Guardian Angel Collection

Heavenly jewellery reminding

you that you are not alone...

Plated with real silve

**344821** Silver Plated Angel Wings/Cross Necklace