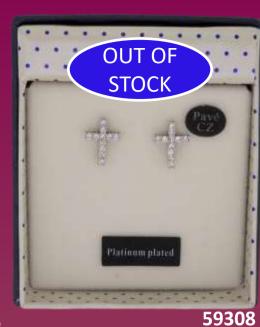

# **CROSSES**

**314500**Silver Plated Celtic Cross
Necklace

**64745**Silver Plated Ornate Diamante
Cross Pendant

314677 Silver Plated Stylish Cross Necklace with CZ

64741 Silver Plated Heart Dangly Cross Necklace