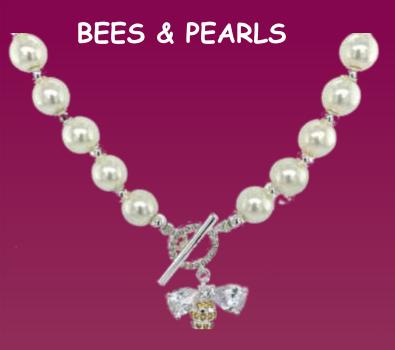

64160Pin
Genuine Fresh Water Pearl Wrap
around Bracelet - Pink

**64160Whi**Genuine Fresh Water Pearl Wrap
around Bracelet - White

**314345**Silver Plated Pearl Bee
Necklace

Silver Plated Freshwater Pearl in Heart Earrings