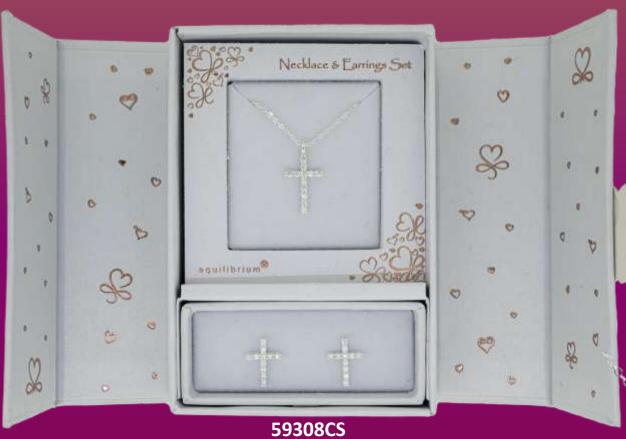

# **CROSSES**

**314500**Silver Plated Celtic Cross
Necklace

**64745**Silver Plated Ornate Diamante
Cross Pendant

314677 Silver Plated Stylish Cross Necklace with CZ

64741 Silver Plated Heart Dangly Cross Necklace

Silver Plated Pave Cubic Zirconia Cross Earrings

Silver Plated Cross Necklace and Earrings Gift set

314503
Silver Plated Celtic Knot/Heart
Necklace with Pave CZ

314511 Silver Plated Celtic Knot/Heart Earrings with Pave CZ