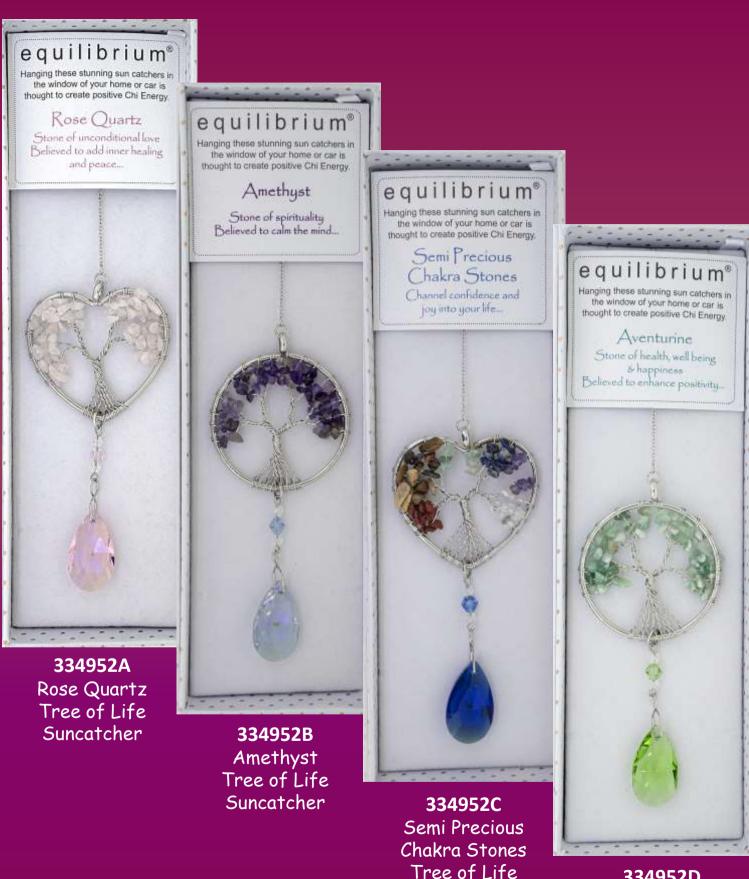

## GEMSTONE SUNCATCHERS

Suncatcher

334952D
Aventurine
Tree of Life
Suncatcher

**324995** Rhodium Plated Elephant

**329991**Rhodium Plated
Angel Suncatcher

**324996**Rhodium Plated
Honeycomb Bee

**771**Guardian Angel