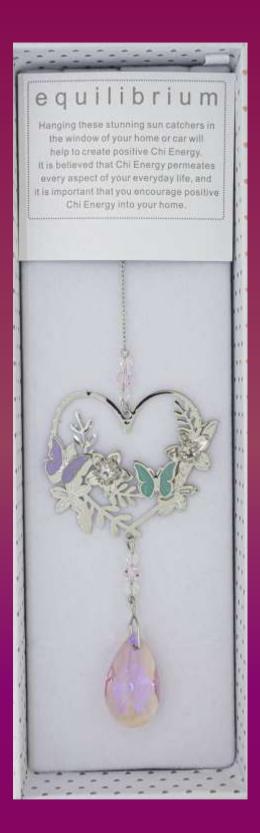

## GEMSTONE SUNCATCHERS

Suncatcher

334952D
Aventurine
Tree of Life
Suncatcher

**324995** Rhodium Plated Elephant

**329991**Rhodium Plated
Angel Suncatcher

**324996**Rhodium Plated
Honeycomb Bee

**771**Guardian Angel

**772** Dragonfly

Butterfly

**314991**Owl

299965 Bumble Bee

**314992** Sun

**9995** Tree of Life

**59700** Angel Wings

**274990**Tree with cats and butterflies