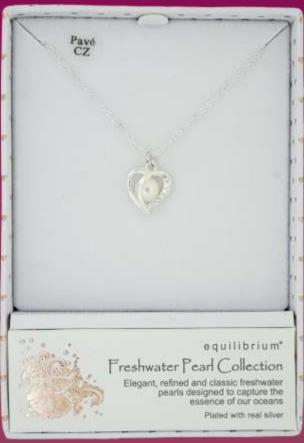

**299176**Silver Plated Genuine Fresh Water Pearl Teardrop Earrings

299170 Silver Plated Genuine Fresh Water Pearl Teardrop Necklace

equilibrium\*

Freshwater Pearl Collection
Elegant, refined and classic freshwater
pearls designed to capture the
essence of our oceans