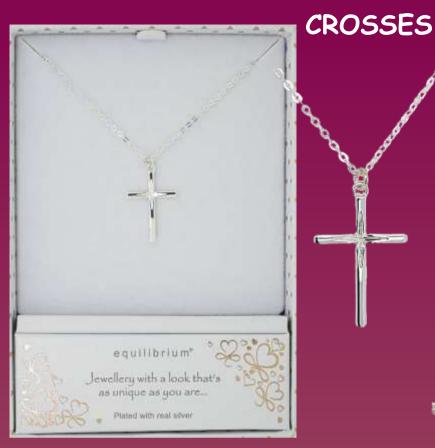

# **CROSSES**

**314500**Silver Plated Celtic Cross
Necklace

**64745**Silver Plated Ornate Diamante
Cross Pendant

314677 Silver Plated Stylish Cross Necklace with CZ

64741 Silver Plated Heart Dangly Cross Necklace

Silver Plated Pave Cubic Zirconia Cross Earrings

Silver Plated Cross Necklace and Earrings Gift set

314503
Silver Plated Celtic Knot/Heart
Necklace with Pave CZ

314511 Silver Plated Celtic Knot/Heart Earrings with Pave CZ