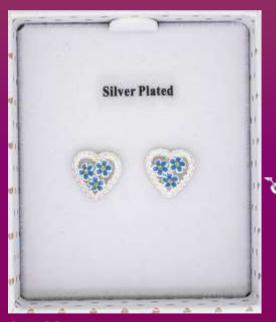

344317 Silver Plated Gemstone Amazonite Coiled Earrings

NEW

**344302**Silver Plated Gemstone
Amazonite Coiled Necklace

**344681**Silver Plated Forget me not Sparkle Heart Earrings

**344680** Silver Plated Forget me not Sparkle Heart Necklace