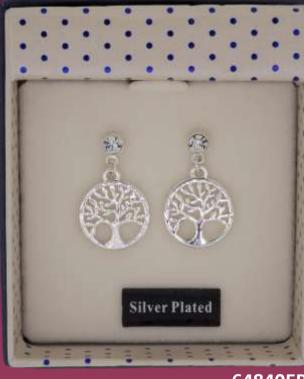

# TREE OF LIFE GEMSTONE COLLECTION

equilibrium\* Tree Of Life Collection

This universal symbol of strength and beauty is yours to treasure forever Plated with real silver

344672

Silver Plated Entwined Aventurine Tree of Life Necklace

344671 Silver Plated Entwined Amethyst Tree of Life Necklace

344670

Silver Plated Entwined Rose Quartz Tree of Life Necklace

**54833A**Silver Plated Diamante Tree of Life Pendant

**324220**Silver Plated Celtic
Tree of Life Earrings

**299455**Silver Plated Tree of
Life with Mother of Pearl
Earrings

Silver Plated Celtic Tree of Life Necklace

**324595** Silver Plated Tree of Life Heart Bracelet

LEAD FREE NICKEL FREE CADMIUM FREE

Silver Plated

**324600** Silver Plated Tree of Life Heart Necklace

274593
Silver Plated
Amethyst Tree
of Life Necklace

274595
Silver Plated
Turquoise Tree of
Life Necklace

**274596**Rose Gold Plated
Rose Quartz
Tree of Life
Necklace

**209573**Midnight sparkle Silver
Plated Tree Necklace

**209591** Midnight sparkle Silver Plated Tree Earrings

319682
Silver
Plated Tree
of Life
Necklace &
Earrings
Gift Set

#### 274621

Matt Silver and Rose Gold Plated Tree of Life, Long Necklace with Diamante

**284490**Silver Plated Tree of Life Locket

64840ER Silver Plated Tree of Life Earrings

9270A
Silver Plated/Plaited Leather Tree of
Life bracelet - Black