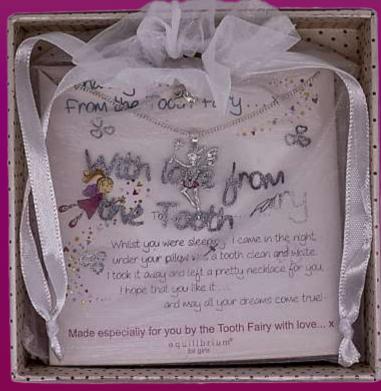

# SPECIAL KEEPSAKES

54471
Freshwater
Pearl
Christening
Bangle Guardian Angel

**7080**Freshwater
Pearl Christening
Bangle - Cross

**6781**Silver Plated Cross
Necklace with Diamante

49781 Silver Plated St. Christopher Necklace

## CHRISTENING KEEPSAKES