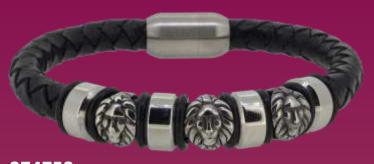

# EQUILIBRIUM FOR MEN

274752
Genuine Leather 3 Lions
Men's Bracelet - Black

Stitched Genuine Leather Men's bracelet - black

Genuine Leather Men's Contemporary bracelet - Black

274755 Genuine Leather Men's engravable Bracelet - Black