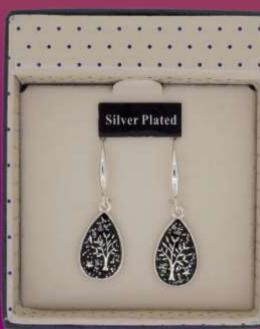

**209573**Midnight sparkle Silver
Plated Tree Necklace

**209591** Midnight sparkle Silver Plated Tree Earrings

319682
Silver
Plated Tree
of Life
Necklace &
Earrings
Gift Set