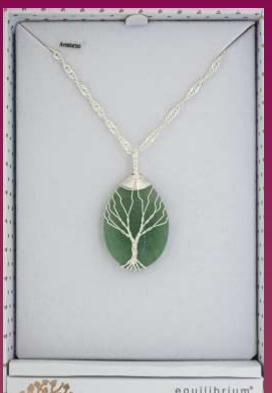

# TREE OF LIFE GEMSTONE COLLECTION

equilibrium\* Tree Of Life Collection

This universal symbol of strength and beauty is yours to treasure forever Plated with real silver

344672

Silver Plated Entwined Aventurine Tree of Life Necklace