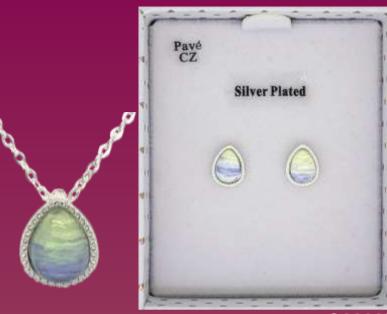

### CANDY COLLECTION

NEW

**344440** Silver Plated Candy Teardrop Earrings - Blue

**344425**Silver Plated Candy Teardrop
Necklace - Blue

**344442** Silver Plated Candy Circle Earrings – Lilac

344427 Silver Plated Candy Circle Necklace - Lilac

NEW

**344450** Silver Plated Candy Sparkle Heart Earrings

**344435**Silver Plated Candy Sparkle
Heart Necklace

**344500**Silver Plated Mother of Pearl Sparkle Earrings

344486 Silver Plated Mother of Pearl Sparkle Necklace