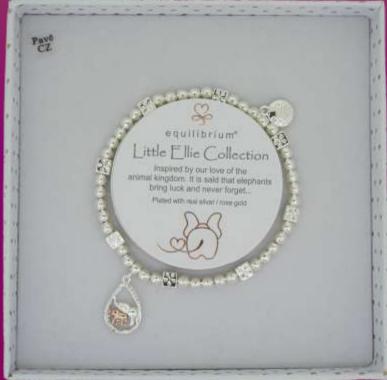

#### LITTLE ELLIES

**319584**Silver Plated Little Loving Ellies Necklace

319582 Silver Plated Little Ellies Tear Drop Necklace

**319585**Silver Plated Little Ellies
Teardrop Bracelet