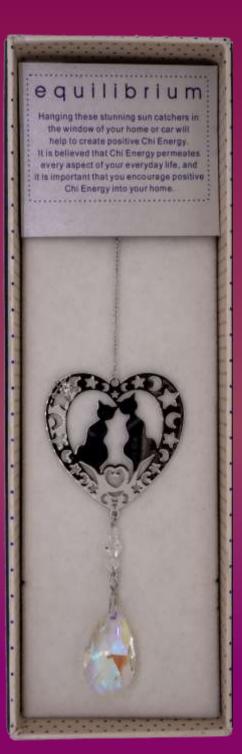

Leather Men's Contemporary bracelet - Black



274755 Genuine Leather Men's engravable Bracelet - Black

# EQUILIBRIUM FOR MEN



**329576**Men's Knot Leather
Bracelet - Black



Men's Double Leather Bracelet - Black





**289695**Men's Leather Horseshoe bracelet - Black



329578 Men's Woven Leather Bracelet - Black



**339351A**Butterflies
Blue



**339351B**Butterflies
Pink

## GEMSTONE SUNCATCHERS



Suncatcher

334952D
Aventurine
Tree of Life
Suncatcher



**324995** Rhodium Plated Elephant



**329991**Rhodium Plated
Angel Suncatcher



**324996**Rhodium Plated
Honeycomb Bee







**771**Guardian Angel

**772** Dragonfly

Butterfly







**314991**Owl

299965 Bumble Bee

**314992** Sun



**9995** Tree of Life



**59700** Angel Wings



**274990**Tree with cats and butterflies



299966
Cats on Moon



**274991** Little Birds