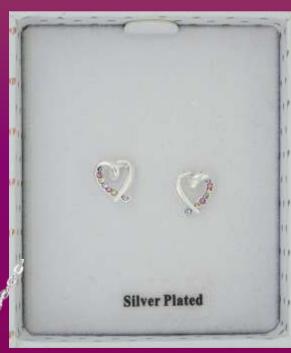

**299176**Silver Plated Genuine Fresh Water Pearl Teardrop Earrings

299170 Silver Plated Genuine Fresh Water Pearl Teardrop Necklace

equilibrium\*

Freshwater Pearl Collection
Elegant, refined and classic freshwater
pearls designed to capture the
essence of our oceans