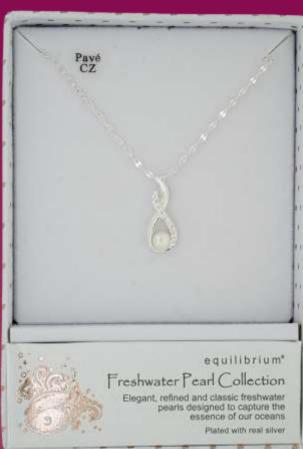

**299176**Silver Plated Genuine Fresh Water Pearl Teardrop Earrings

299170 Silver Plated Genuine Fresh Water Pearl Teardrop Necklace

equilibrium\*

Freshwater Pearl Collection
Elegant, refined and classic freshwater
pearls designed to capture the
essence of our oceans