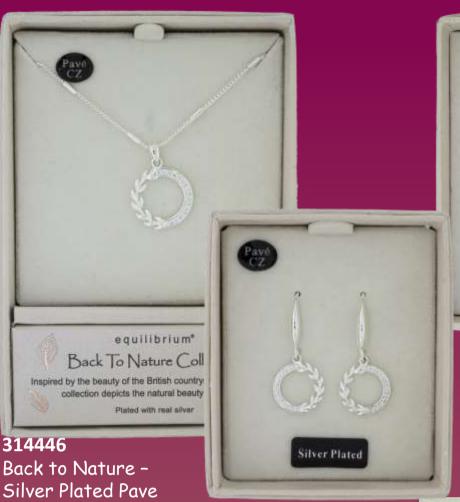

### Back to Nature -Silver Plated Pave CZ Laurel Leaf Necklace

314464 Back to Nature - Silver Plated Pave CZ Laurel Leaf Earrings

NEW

344572 Silver Plated Maple Leaf Earrings

344568 Silver Plated Maple Leaf Necklace