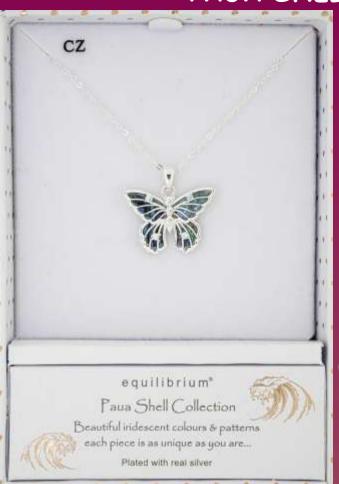

334092 Silver Plated Paua Shell Dragonfly Necklace

e quilibrium\*
Paua Shell Collection
Beautiful iridescent colours & patterns
each piece is as unique as you are...
Piated with real silver

**334082** Silver Plated Paua Shell Butterfly Necklace