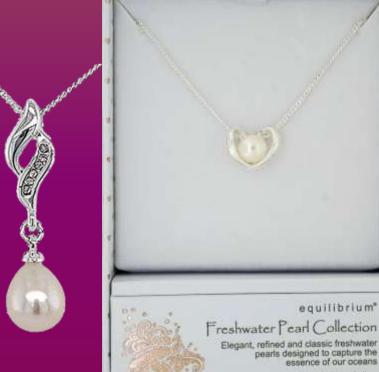

**299176**Silver Plated Genuine Fresh Water Pearl Teardrop Earrings

299170 Silver Plated Genuine Fresh Water Pearl Teardrop Necklace

equilibrium\*

Freshwater Pearl Collection
Elegant, refined and classic freshwater
pearls designed to capture the
essence of our oceans