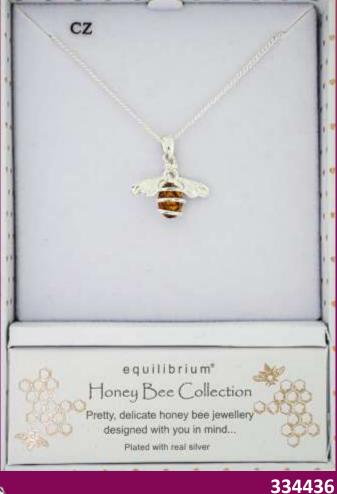

# **334430**Gold Plated Cute Bee Necklace

334446
Silver Plated Honey Bee
Coiled Earrings

Silver Plated Honey Bee

Coiled Necklace