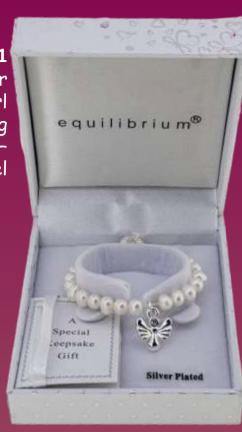

# SPECIAL KEEPSAKES

54471
Freshwater
Pearl
Christening
Bangle Guardian Angel

**7080**Freshwater
Pearl Christening
Bangle - Cross

**6781**Silver Plated Cross
Necklace with Diamante

49781 Silver Plated St. Christopher Necklace

## CHRISTENING KEEPSAKES