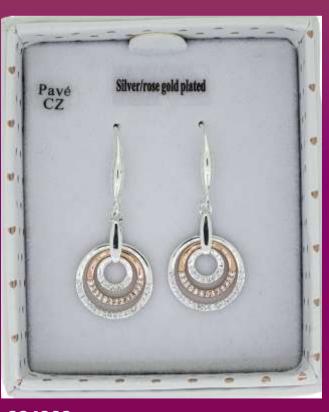

#### **EARRINGS**

314429
Silver/Rose Gold Plated 2
Tone Stylish Circles with Pave
CZ Earrings

**324303**Silver/Rose Gold Polished 2-R187

314420 Silver/Rose Gold Plated 2 Tone Dainty heart earrings

54954 Silver Plated Small Ring Diamante Earrings