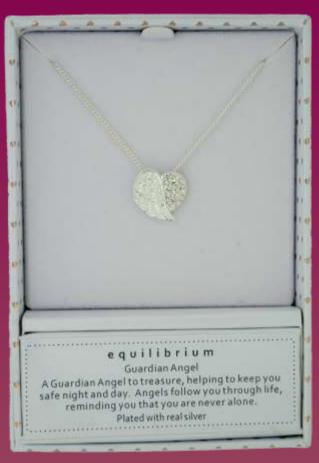

LEAD FREE NICKEL FREE CADMIUM FREE

**289815**Silver Plated Guardian Angel
Heart/Wing Necklace

e quilibrium
Guardian Angel
A Guardian Angel to treasure, helping to keep you safe night and day. Angels follow you through life, reminding you that you are never alone.
Plated with real silvet.