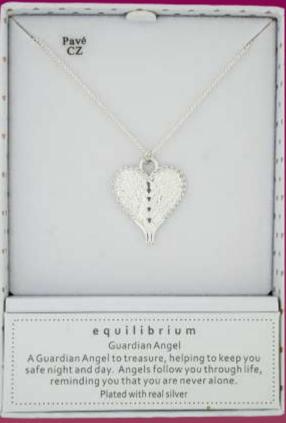

LEAD FREE NICKEL FREE CADMIUM FREE

**289815**Silver Plated Guardian Angel
Heart/Wing Necklace

e quilibrium
Guardian Angel
A Guardian Angel to treasure, helping to keep you safe night and day. Angels follow you through life, reminding you that you are never alone.
Plated with real silvet.