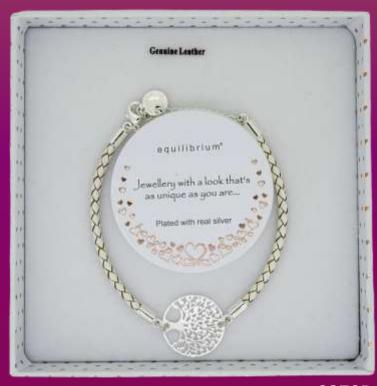

#### 274621

Matt Silver and Rose Gold Plated Tree of Life, Long Necklace with Diamante

**284490**Silver Plated Tree of Life Locket

64840ER Silver Plated Tree of Life Earrings

9270A
Silver Plated/Plaited Leather Tree of
Life bracelet - Black