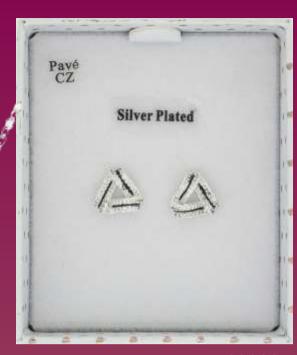

### **ELEGANCE**

**339987**Silver Plated Black
Lines Triangle Earrings

Bracelet

**339955**Silver Plated Black Lines
Triangle Necklace