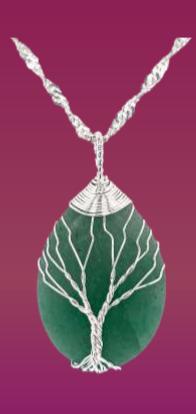

# TREE OF LIFE GEMSTONE COLLECTION

equilibrium\* Tree Of Life Collection

This universal symbol of strength and beauty is yours to treasure forever Plated with real silver

344672

Silver Plated Entwined Aventurine Tree of Life Necklace