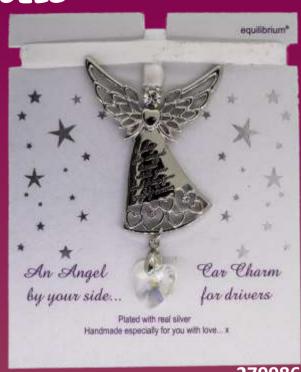

### GUARDIAN ANGELS

279985
Silver Plated
Car charm Never drive
faster than
your
Guardian
Angel can fly

279986
Silver Plated Car Charm - May
the Angels travel with you and
bring you safely home

**49790**Silver Plated Angel Wings
Necklace with Diamante