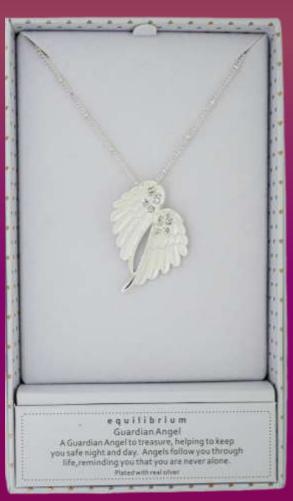

LEAD FREE NICKEL FREE CADMIUM FREE

**289815**Silver Plated Guardian Angel
Heart/Wing Necklace

e quilibrium
Guardian Angel
A Guardian Angel to treasure, helping to keep you safe night and day. Angels follow you through life, reminding you that you are never alone.
Plated with real silvet.