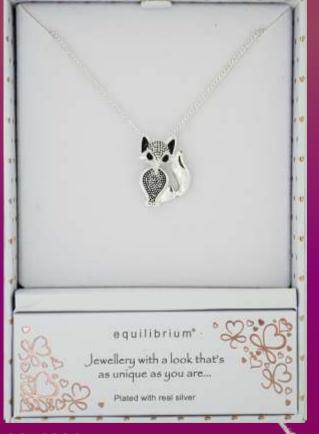

## COUNTRY COLLECTION

e quilibrium

Jewellery with a look that's as unique as you are...

Plated with real silver

**284603B** Silver Plated Hedgehog Necklace

**284603C**Silver Plated Fox Necklace

**284437R** Genuine Fresh Water Pearl Charm Bracelet - Owl