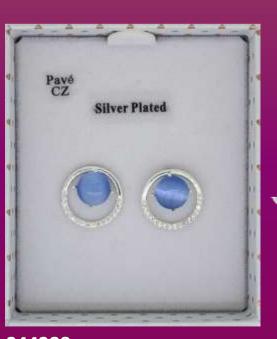

### MOONSTONE COLLECTION

**344386** Silver Plated Moonstone Planet Earrings - Clear

**344376**Silver Plated Moonstone
Planet Necklace - Clear

**344388**Silver Plated Moonstone
Circle Earrings - Blue

344378 Silver Plated Moonstone Circle Necklace - Blue