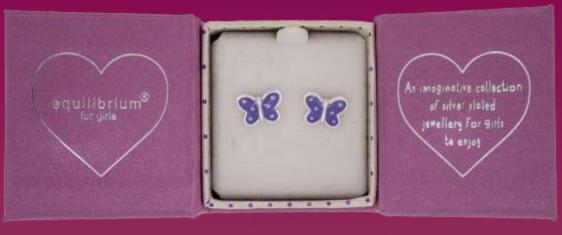

# EQUILIBRIUM FOR MEN

**329576**Men's Knot Leather
Bracelet - Black

Men's Double Leather Bracelet - Black

**289695**Men's Leather Horseshoe bracelet - Black

329578 Men's Woven Leather Bracelet - Black

**339351A**Butterflies
Blue

**339351B**Butterflies
Pink