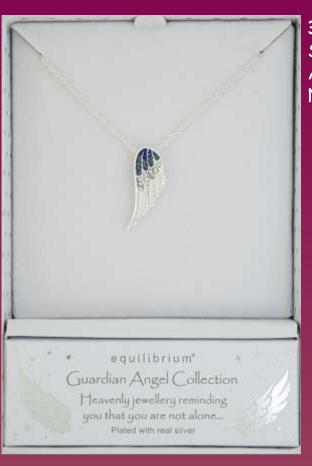

279991 Silver Plated Filigree Diamante Angel Wings Necklace

**344822** Silver Plated Angel Wing Necklace – Blue

NEW

**49794** Silver Plated Angel Wing Earrings

\* equilibrium\*

Guardian Angel Collection

Heavenly jewellery reminding

you that you are not alone...

Plated with real silve

**344821** Silver Plated Angel Wings/Cross Necklace