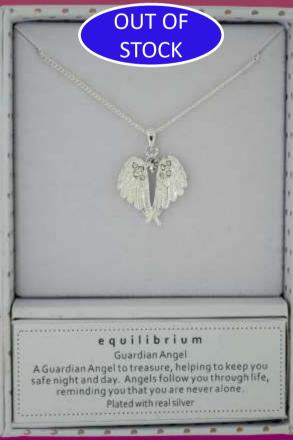

# GUARDIAN ANGEL WINGS

**329642**Antiqued Silver Plated Angel Wings Necklace

e q u i l i b r i u m

Guardian Angel

Guardian Angel

Guardian Angel to treasure, helping to keep you
afe night and day. Angels follow you through life,
reminding you that you are never alone.
Plated with real silver/gold