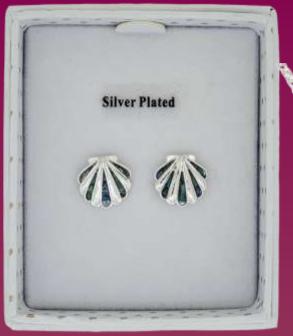

### SEASHORE COLLECTION

**324442** Silver Plated Mother of Pearl Shell Necklace

**294494** Silver Plated Starfish earrings

**204532**Silver Plated Starfish necklace

ck To Nature