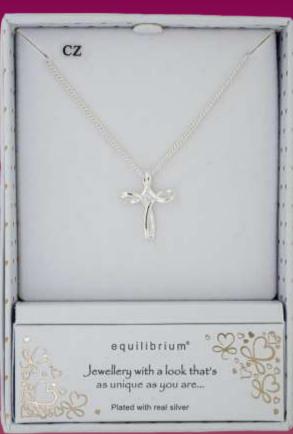

# **CROSSES**

**314500**Silver Plated Celtic Cross
Necklace

**64745**Silver Plated Ornate Diamante
Cross Pendant

314677 Silver Plated Stylish Cross Necklace with CZ

64741 Silver Plated Heart Dangly Cross Necklace

Silver Plated Pave Cubic Zirconia Cross Earrings

Silver Plated Cross Necklace and Earrings Gift set

314503
Silver Plated Celtic Knot/Heart
Necklace with Pave CZ

314511 Silver Plated Celtic Knot/Heart Earrings with Pave CZ