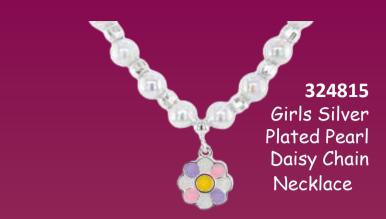

Charm Necklace - Fairy



Girl's Mystical Charm Necklace - Unicorn







324817A Girls Silver Plated Butterfly Sparkle Necklace - Pink





324817B Girls Silver Plated Butterfly Sparkle Necklace -Purple





juvellery for 9 mis to enjoy







324818A Girls Silver Plated Little Ellie Necklace - Pink





324818B Girls Silver Plated Little Ellie Necklace -Purple





proflem for 415



314721 Silver Plated Pretty Pearl Cross Girl's Bracelet

314722 Silver Plated Pretty Pearl Heart Girl's Bracelet





284855L Girl's Mystical Bracelet -Fairy

284855R Girl's Mystical Bracelet -Unicorn





**284850**Girls Silver
Plated Butterfly
Earrings

**284851** Girls Silver Plated Heart Earrings











284852
Girls Silver
Plated Dolphin
Earrings

**284853**Girls Silver
Plated Unicorn
Earrings













**329752** Silver Plated Girl's Sparkly Teddy Necklace







# SPECIAL KEEPSAKES



54471
Freshwater
Pearl
Christening
Bangle Guardian Angel

**7080**Freshwater
Pearl Christening
Bangle - Cross









**6781**Silver Plated Cross
Necklace with Diamante

49781 Silver Plated St. Christopher Necklace

## CHRISTENING KEEPSAKES



### **EARRINGS**



**344416**Gold Plated Molten Metal Large Hoop Earrings



344422 Silver Plated Molten Metal Textured Hoop Earrings



**64688**Silver Plated Infinity
Diamante Earrings



**284335** Silver Plated Hazy Tones Floral Earrings

#### **EARRINGS**



314429
Silver/Rose Gold Plated 2
Tone Stylish Circles with Pave
CZ Earrings



**324303**Silver/Rose Gold Polished 2-R187



314420 Silver/Rose Gold Plated 2 Tone Dainty heart earrings



54954 Sil