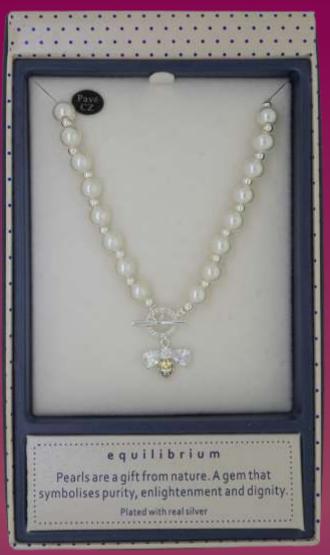

**54542**Silver Plated Genuine Fresh Water Pearl Necklace with Diamante

e quilibrium Genuine Fresh Water Pearls

Pearls are a gift from nature. A gem that

symbolises purity, enlightenment and dignity.

Plated with real silver.