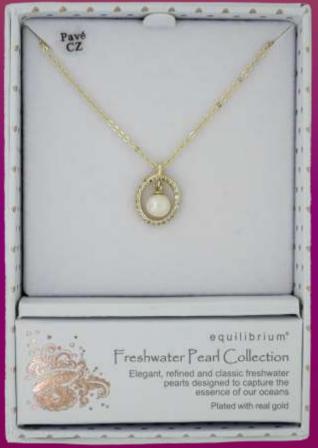

**299176**Silver Plated Genuine Fresh Water Pearl Teardrop Earrings

299170 Silver Plated Genuine Fresh Water Pearl Teardrop Necklace

equilibrium\*

Freshwater Pearl Collection
Elegant, refined and classic freshwater
pearls designed to capture the
essence of our oceans