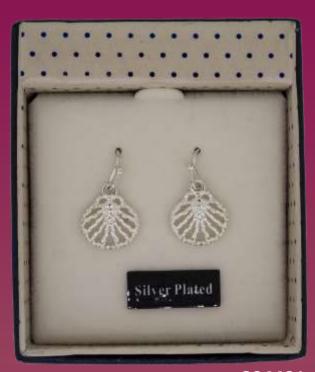

### SEASHORE COLLECTION

**324442** Silver Plated Mother of Pearl Shell Necklace

**294494** Silver Plated Starfish earrings

**204532**Silver Plated Starfish necklace

ck To Nature