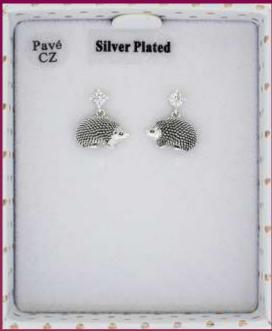

## COUNTRY COLLECTION

e quilibrium

Jewellery with a look that's as unique as you are...

Plated with real silver

**284603B** Silver Plated Hedgehog Necklace

**284603C**Silver Plated Fox Necklace

**284437R** Genuine Fresh Water Pearl Charm Bracelet - Owl