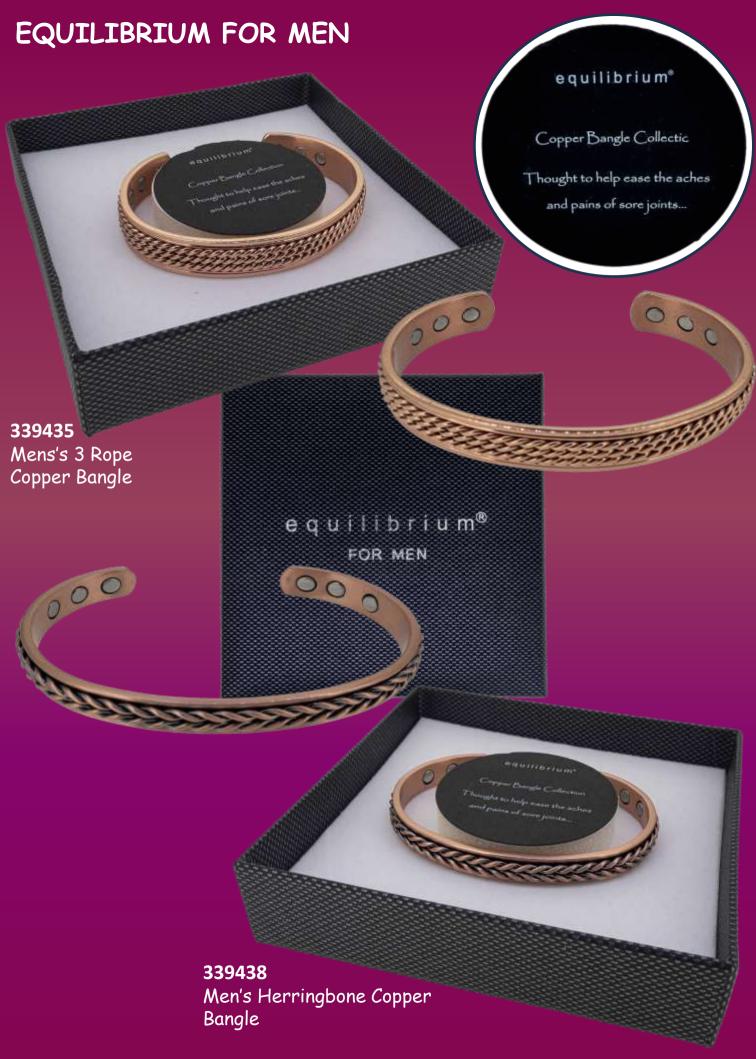

# EQUILIBRIUM FOR MEN

274752
Genuine Leather 3 Lions
Men's Bracelet - Black

Stitched Genuine Leather Men's bracelet - black

Genuine Leather Men's Contemporary bracelet - Black

274755 Genuine Leather Men's engravable Bracelet - Black

# EQUILIBRIUM FOR MEN

**329576**Men's Knot Leather
Bracelet - Black

Men's Double Leather Bracelet - Black

**289695**Men's Leather Horseshoe bracelet - Black

329578 Men's Woven Leather Bracelet - Black

**339351A**Butterflies
Blue