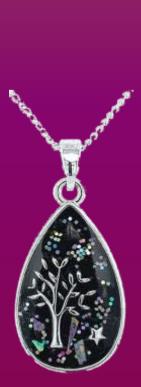

**209573**Midnight sparkle Silver
Plated Tree Necklace

**209591** Midnight sparkle Silver Plated Tree Earrings

319682
Silver
Plated Tree
of Life
Necklace &
Earrings
Gift Set