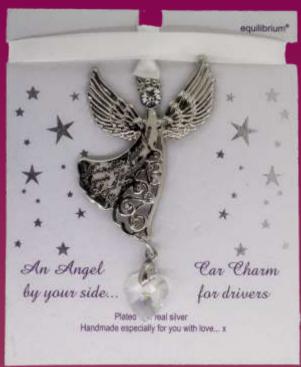

### GUARDIAN ANGELS

279985
Silver Plated
Car charm Never drive
faster than
your
Guardian
Angel can fly

279986
Silver Plated Car Charm - May
the Angels travel with you and
bring you safely home

**49790**Silver Plated Angel Wings
Necklace with Diamante