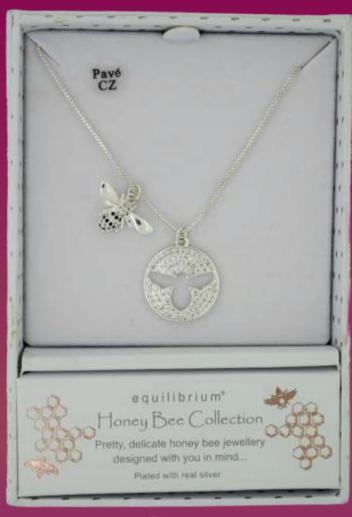

### **BUSY BEES**

319630 Silver Plated Honey Bee Silhouette Sparkle Necklace

**319632** Silver Plated Honey Bee Silhouette Sparkle Earri<u>ngs</u>

319631 Silver Plated Honey Bee Silhouette sparkle Bracelet