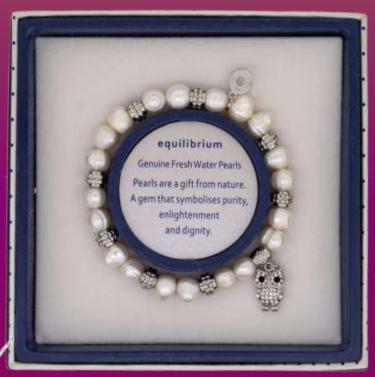

**54542**Silver Plated Genuine Fresh Water Pearl Necklace with Diamante

e quilibrium Genuine Fresh Water Pearls

Pearls are a gift from nature. A gem that

symbolises purity, enlightenment and dignity.

Plated with real silver.