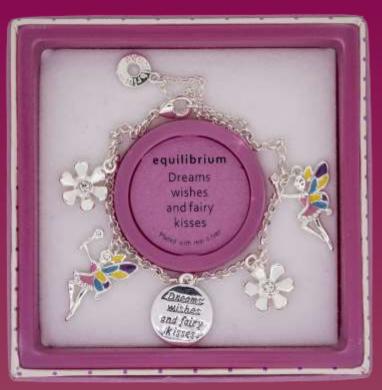

334776B

Silver Plated Rainbow Butterfly Necklace - Lilac

equilibrium
I believe
In
Unicorns

May with red

Wing Corns

274770A

Girl's Mystical Charm Bracelet - Fairy

274770C Girl's Mystical Charm Bracelet - Unicorn

274775A

Girl's Mystical Charm Necklace - Fairy

Girl's Mystical Charm Necklace - Unicorn

324817A Girls Silver Plated Butterfly Sparkle Necklace - Pink

324817B Girls Silver Plated Butterfly Sparkle Necklace -Purple