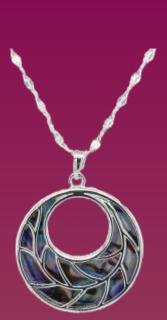

334092 Silver Plated Paua Shell Dragonfly Necklace

e quilibrium\*
Paua Shell Collection
Beautiful iridescent colours & patterns
each piece is as unique as you are...
Piated with real silver

**334082** Silver Plated Paua Shell Butterfly Necklace