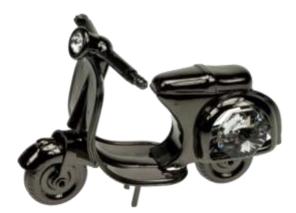

#### GUNMETAL CRYSTAL TEMTATIONS WITH GENUINE SWAROVSKI CRYSTALS

U4423/BS - H10cm

U4688 – W9cm