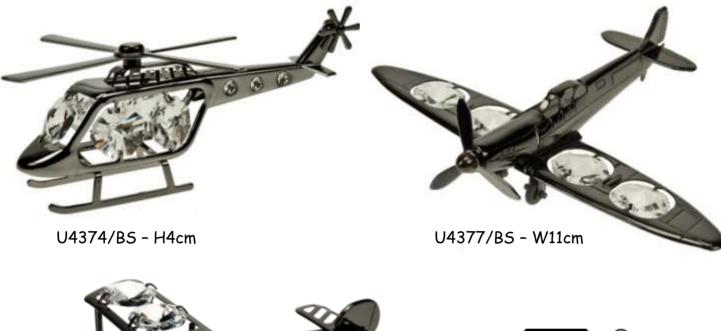

#### GUNMETAL CRYSTAL TEMTATIONS WITH GENUINE SWAROVSKI CRYSTALS

U3948/BS - L7.5cm

U3664/BS H10cm

U4105/BS - H5.5cm