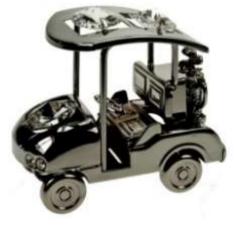

#### GUNMETAL CRYSTAL TEMTATIONS WITH GENUINE SWAROVSKI CRYSTALS

U4423/BS - H10cm

U4688 – W9cm