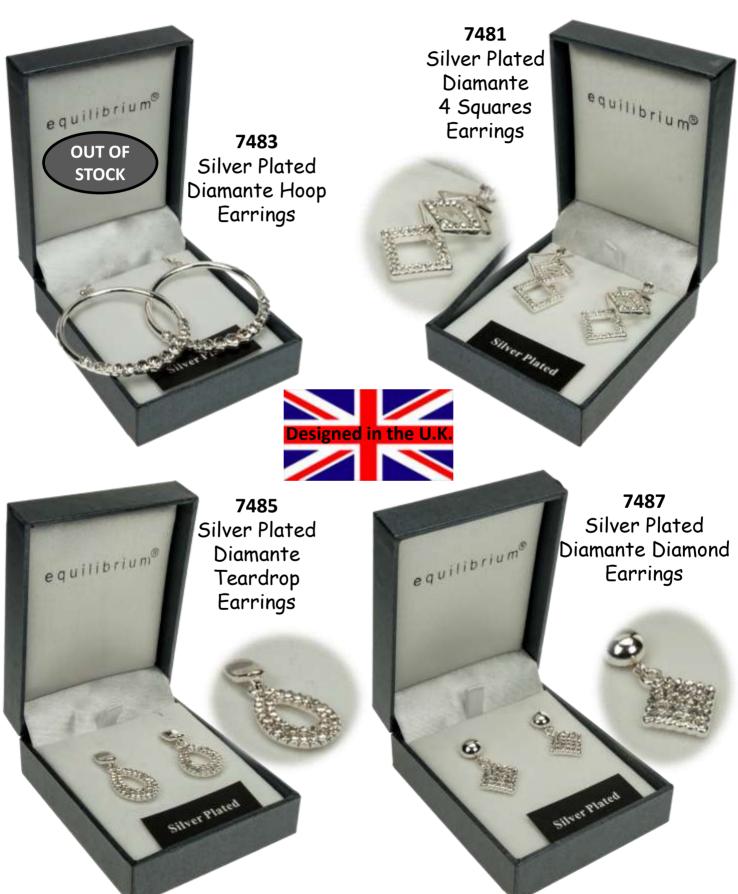

REE CADMIUM FREE



**49761** Platinum Plated 5 rings necklace "Believe Dream Imagine"



49762 Platinum Plated 5 rings necklace "Best friends forever"

### equilibrium<sup>®</sup>

### HEART NECKLACES WITH SENTIMENTS





2 Tone Heart Necklace

"Live, Love, Laugh"

8615 Rhodium Plated 2 Tone Heart Necklace " Friends Forever " LEAD FREE NICKEL FREE CADMIUM FREE

guilibrium®

7042 Rhodium Plated 2 Tone Heart Necklace "Special Daughter"



#### HEART BRACELETS WITH SENTIMENTS

LEAD FREE NICKEL FREE CADMIUM FREE 6750A 2 Tone Heart Sentiment Bracelet "Friends Forever"

6750B 2 Tone Heart Sentiment Bracelet "Believe in Yourself"



6750C 2 Tone Heart Sentiment Bracelet "Live, Love, Laugh"

#### THE SPARKLE OF DIAMANTE & CRYSTAL



#### THE SPARKLE OF DIAMANTE



#### DIAMANTE EARRINGS SPARKLE



#### CHRISTENING KEEPSAKES



### SPECIAL KEEPSAKES



A Special Keepsake Gift

equilibrium®

**49781** Silver Plated St. Christopher Necklace

LEAD FREE NICKEL FREE CADMIUM FREE



aliver Plated

### equilibrium<sup>®</sup>

#### GUARDIAN ANGELS



A Guardian Angel to treasure, helping to keep you safe night & day. Angels follow you through life reminding you that you are not alone.

#### GUARDIAN ANGELS









Designed in the U.K

#### GUARDIAN ANGELS



#### SILVER PLATED SPARKLE BRACELETS

LEAD FREE NICKEL FREE <u>CADMIU</u>M FREE

6454B Silver Plated Mesh Diamante Sparkle Bracelet – Gunmetal



6454A Silver Plated Mesh Diamante Sparkle Bracelet - Silver

> OUT OF <u>STO</u>CK



6454C Silver Plated Mesh Diamante Sparkle Bracelet – Rose Gold

#### LEATHER PLAITED CHARM BRACELETS