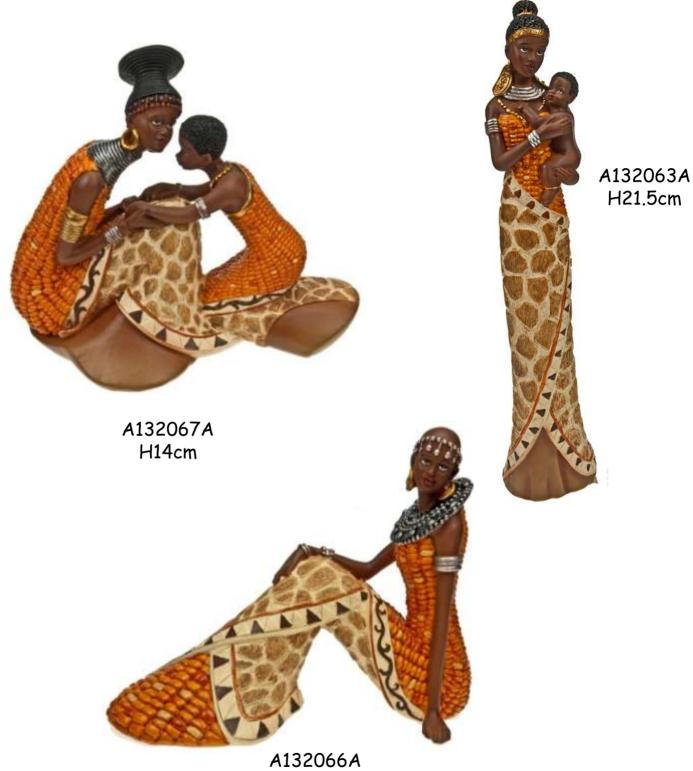

Comfort

#### SENTIMENT NOTEBOOKS

Note Books



Daughter

You are thoughtful and kind.

Wishing you success?

in all you do,

I am so proud to have

a Daughter like you.

Note Book





CO4022 SENTIMENT NOTEBOOKS Deal of 24 assorted Size: 15.5 x 8.5cm

Grandma

You're throughtful.

loving and kind.

1 am monal to say.

You are a pery special Granulos

Note Book

definit memorine with m

a unu for sharp





#### PORCELAIN HEARTS IN GIFT BAGS



#### LUCKY ELEPHANT WISHING JAR



C23030 LUCKY ELEPHANT WISHING JAR. DEAL OF 24 ITEMS Height of Jar 6.5cm



This is a Wishing Jar write down your wishes on the scroll inside and the elephant will sense your wishes and make them come true.

## WORLD'S BEST TEACHER





# ETHNIC AFRICA



# ETHNIC AFRICA



A132062A - H42.5cm

# ETHNIC AFRICA



H13.5cm

#### AFRICAN AFFAIR DECOR



# AFRICAN AFFAIR DECOR



BH1011055G - H33.5cm

BH1011061G - H33.5cm

# GORGEOUS GECKOS



# GORGEOUS GECKOS



#### INSPIRATIONAL WALL PLAQUES



D34201044B - 20 x 20cm

D34201044A - 20 x 20cm



#### INSPIRATIONAL WALL PLAQUES



D34201040 - 20 x 12.5cm



D34201049 - 17.5 x 17.5cm



D34201041 - 19 x 19cm



D34201050 - 19.5 x 12.5cm

# NOVELTY PLAQUES





#### SIMPLY FRAMES



PF-06x04-2C462A - 6" x 4" Photo Frame "Leather" finish 24cm x 19cm



PF-06X04-6C415A 6" x 4" Photo Frame 19cm x 17.5cm

## SIMPLY FRAMES



PF-04X06-7C400A "Suede" finish Photo Frame 17.5cm x 23cm



PF-04X06-2C420A "Leather" finish Photo Frame 17cm x 22.5cm

#### SIMPLY FRAMES



PF-06X04-7C377A 6" X 4" Photo Frame "Suede" finish 21.5cm x 21.5cm



PF-04X06-7C487B 6" x 4