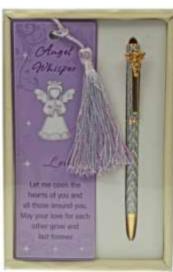

#### ANGEL WHISPER PEN & BOOKMARK SETS

Display stand included

Faith

C11017 ANGEL WHISPER PEN & BOOKMARK. DEAL OF 12 Box size: 17.5 x 11cm)

Love

Comfort