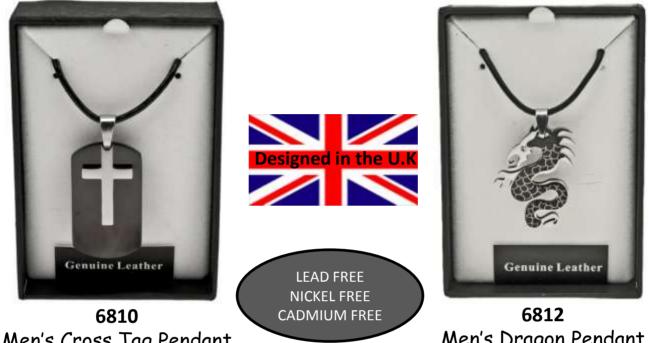

## EQUILIBRIUM FOR MEN

Men's Cross Tag Pendant Leather & Stainless Steel Men's Dragon Pendant Leather & Stainless Steel

8631A Men's Bracelet Leather & Stainless Steel

**8631B** Men's Bracelet Leather & Stainless Steel