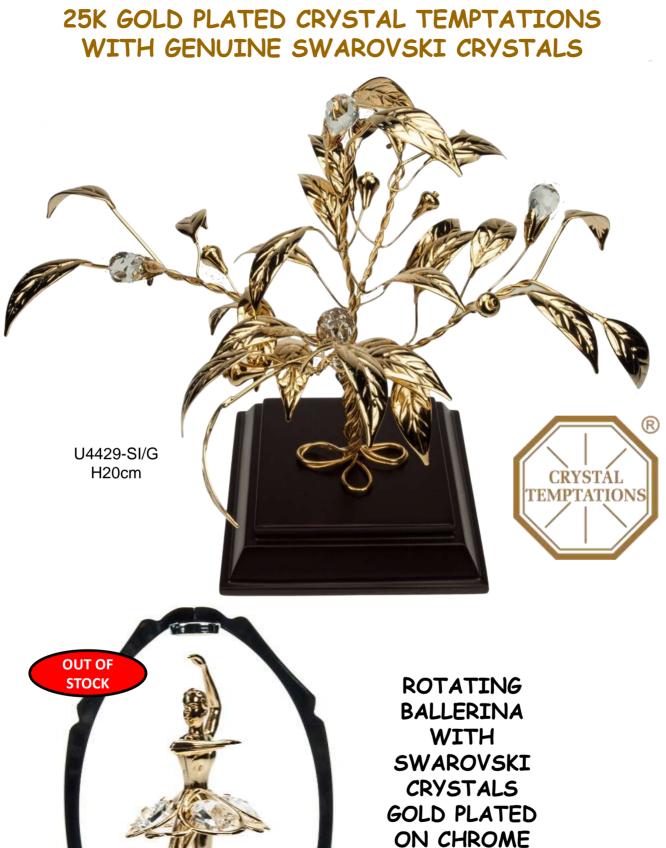

#### GUNMETAL CRYSTAL TEMTATIONS WITH GENUINE SWAROVSKI CRYSTALS

U3948/BS - L7.5cm

U3664/BS H10cm

U4105/BS - H5.5cm

#### GUNMETAL CRYSTAL TEMTATIONS WITH GENUINE SWAROVSKI CRYSTALS

U4423/BS - H10cm

U4688 – W9cm

#### GUNMETAL CRYSTAL TEMTATIONS WITH GENUINE SWAROVSKI CRYSTALS

U4130/BS - W7cm

U4187/BS - H5cm

U-4664-WN H15cm

U-4673-WN H15cm

U3932 – H8cm

U3920 - 3cm,5cm,3cm - Set of 3

U4102 - H4.5cm

U4454-D – L11.5cm

U4597-I15 - H8.5cm

U4596 - H14cm

U4754 – H8.5Cm

U4607-I13 - H8.5cm

U4598-I15 - H8.5cm

U4328 - H10cm

U4151/GE - W6.5cm