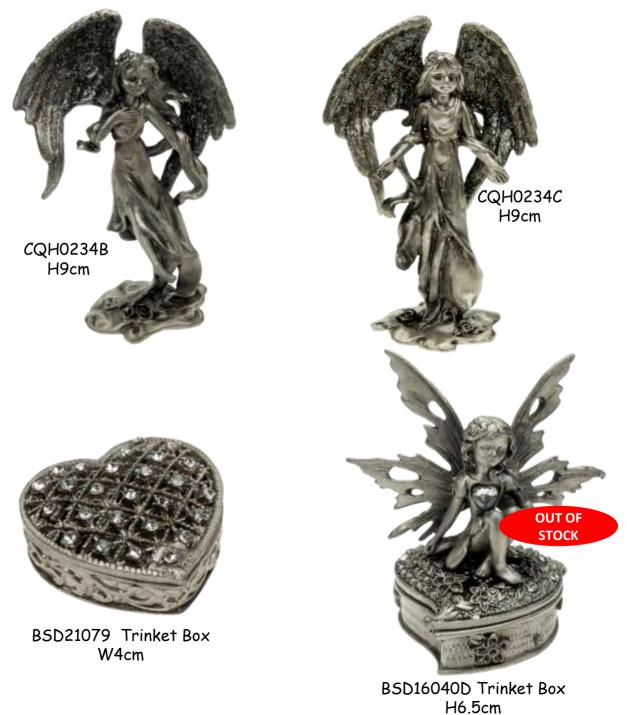

#### PEWTER COLLECTION

HTY-H0500A-J Set of 4 Pocket Angels - H 6.5cm

## **PEWTER COLLECTION - FAIRIES**