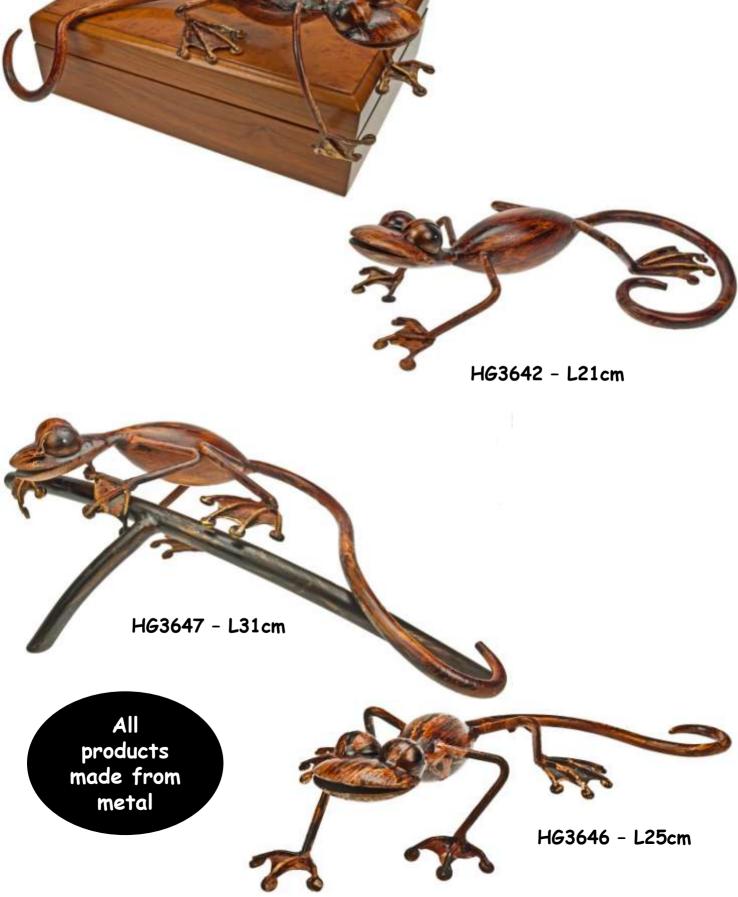

S



# GORGEOUS GECKOS



#### INSPIRATIONAL WALL PLAQUES



D34201044B - 20 x 20cm

D34201044A - 20 x 20cm



#### INSPIRATIONAL WALL PLAQUES



D34201040 - 20 x 12.5cm



D34201049 - 17.5 x 17.5cm



D34201041 - 19 x 19cm



D34201050 - 19.5 x 12.5cm

# NOVELTY PLAQUES





#### SIMPLY FRAMES



PF-06x04-2C462A - 6" x 4" Photo Frame "Leather" finish 24cm x 19cm



PF-06X04-6C415A 6" x 4" Photo Frame 19cm x 17.5cm

## SIMPLY FRAMES



PF-04X06-7C400A "Suede" finish Photo Frame 17.5cm x 23cm



PF-04X06-2C420A "Leather" finish Photo Frame 17cm x 22.5cm

#### SIMPLY FRAMES



PF-06X04-7C377A 6" X 4" Photo Frame "Suede" finish 21.5cm x 21.5cm



PF-04X06-7C487B 6" x 4" Photo Frame "Suede" finish 21cm x 19cm PF-04X06-7C487A 6" x 4" Photo Frame "Suede" Finish 21cm x 19cm

# **GROOVY GECKOS**



#### DANGLY LEG CLOWNS Average overall length 33cm



R0335-13-1



R0421-13-1





R0517-13-1

R0369-13-1



R0454-13-1

R0175-13-2

R0402-13-1

#### HAND PAINTED FLORAL PHOTO FRAMES (Photo Size 4" X 6")



09028 - 17 x 22cm



09030 - 17 x 22cm



09054 - 17 x 22cm



09029 - 17 x 22cm



09019 - 17 x 22cm



09050 - 17 x 22cm

# GARDEN INSPIRATIONS





Welcome

Friends



Plant

Kindness

Harvest

. Q789753 - Set of 2 wall plagues - H27cm.

Love



Q789801 Wall Plaques Set of 4 items – 11.5cm wide

Q789144 Wall Plaque Dia. 13cm



Q789145 Wall Plaque H16.5cm



Q789230A - H12cm



YS8524 - H19cm

NY1389400 H35cm

YS8527 - H19cm



YS8534 - H19cm



GB2023 - 17.5 x 25cm

#### HG2767A/BR - L28cm Recipe for a HAPPY MARRIAGE 1 cup consideration 1 cup courtesy 2 cupfuls flattery carefully