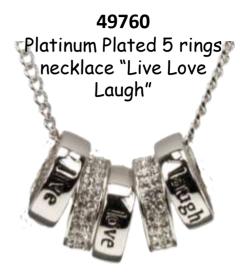

#### ROMANTIC EXPRESSIONS

**49474** Platinum Plated 5 Hearts Necklace

quilibrium Sparkle prints sing the energy of light, helping to print plalance and harmony to your life Platinum

### PLATINUM PLATED SENTIMENT NECKLACES

LEAD FREE NICKEL FREE CADMIUM FREE

**49761** Platinum Plated 5 rings necklace "Believe Dream Imagine"

49762 Platinum Plated 5 rings necklace "Best friends forever"