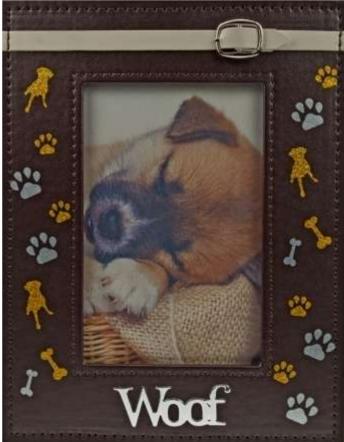

#### SIMPLY FRAMES

PF-06x04-2C462A - 6" x 4" Photo Frame "Leather" finish 24cm x 19cm

PF-06X04-6C415A 6" x 4" Photo Frame 19cm x 17.5cm

## SIMPLY FRAMES

PF-04X06-7C400A "Suede" finish Photo Frame 17.5cm x 23cm

PF-04X06-2C420A "Leather" finish Photo Frame 17cm x 22.5cm

#### SIMPLY FRAMES

PF-06X04-7C377A 6" X 4" Photo Frame "Suede" finish 21.5cm x 21.5cm

PF-04X06-7C487B 6" x 4" Photo Frame "Suede" finish 21cm x 19cm PF-04X06-7C487A 6" x 4" Photo Frame "Suede" Finish 21cm x 19cm