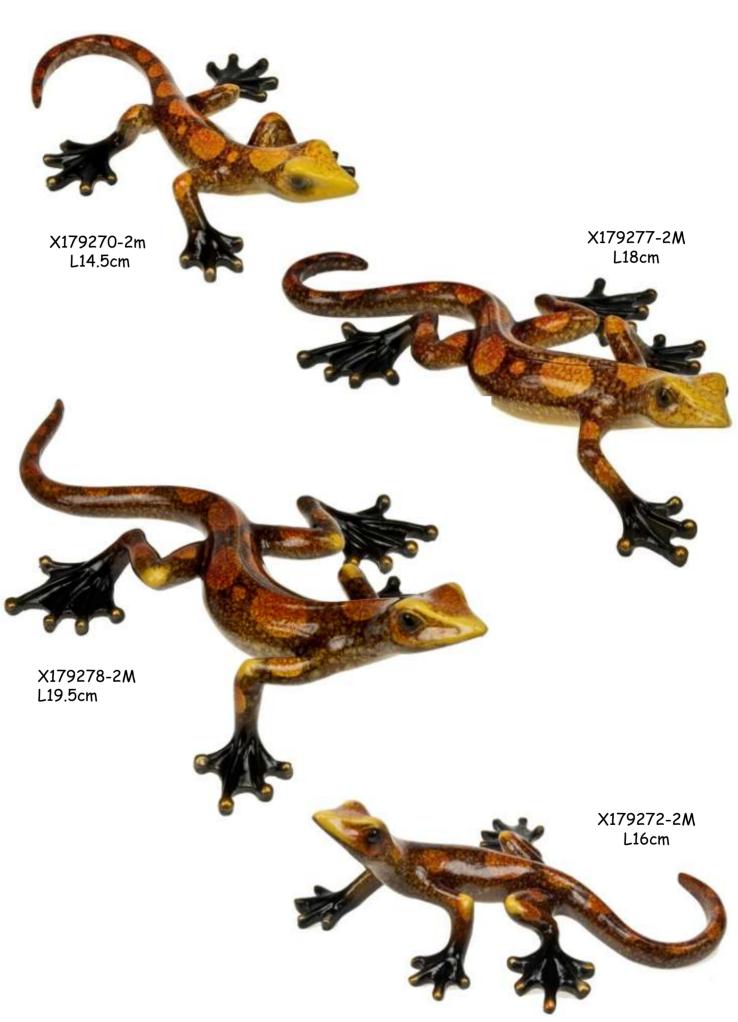

I am so proud to have

a Daughter like you.

Note Book





CO4022 SENTIMENT NOTEBOOKS Deal of 24 assorted Size: 15.5 x 8.5cm

Grandma

You're throughtful.

loving and kind.

1 am monal to say.

You are a pery special Granulos

Note Book

definit memorine with m

a unu for sharp





#### PORCELAIN HEARTS IN GIFT BAGS



#### LUCKY ELEPHANT WISHING JAR



C23030 LUCKY ELEPHANT WISHING JAR. DEAL OF 24 ITEMS Height of Jar 6.5cm



This is a Wishing Jar write down your wishes on the scroll inside and the elephant will sense your wishes and make them come true.

## WORLD'S BEST TEACHER





# ETHNIC AFRICA



# ETHNIC AFRICA



A132062A - H42.5cm

# ETHNIC AFRICA



H13.5cm

#### AFRICAN AFFAIR DECOR



# AFRICAN AFFAIR DECOR



BH1011055G - H33.5cm

BH1011061G - H33.5cm

# GORGEOUS GECKOS



# GORGEOUS GECKOS



#### INSPIRATIONAL WALL PLAQUES



D34201044B - 20 x 20cm

D34201044A - 20 x 20cm



#### INSPIRATIONAL WALL PLAQUES



D34201040 - 20 x 12.5cm



D34201049 - 17.5 x 17.5cm



D34201041 - 19 x 19cm



D34201050 - 19.5 x 12.5cm

# NOVELTY PLAQUES





#### SIMPLY FRAMES



PF-06x04-2C462A - 6" x 4" Photo Frame "Leather" finish 24cm x 19cm



PF-06X04-6C415A 6" x 4" Photo Frame 19cm x 17.5cm

## SIMPLY FRAMES



PF-04X06-7C400A "Suede" finish Photo Frame 17.5cm x 23cm



PF-04X06-2C420A "Leather" finish Photo Frame 17cm x 22.5cm

#### SIMPLY FRAMES



PF-06X04-7C377A 6" X 4" Photo Frame "Suede" finish 21.5cm x 21.5cm



PF-04X06-7C487B 6" x 4" Photo Frame "Suede" finish 21cm x 19cm PF-04X06-7C487A 6" x 4" Photo Frame "Suede" Finish 21cm x 19cm

# **GROOVY GECKOS**



#