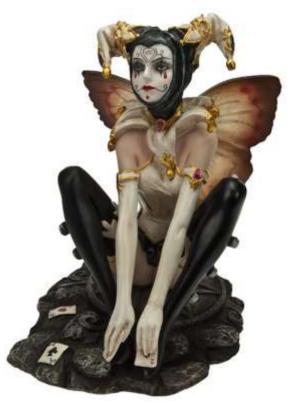

NP336A - H15cm

ALL THESE FAIRIES ARE BEAUTIFULLY GIFT BOXED AND COME WITH A STORY TAG

NP336C - H15cm

## FAIRY PROTECTION SOCIETY

NP336D - H15cm

NP336F - H15cm

NP336E - H15cm