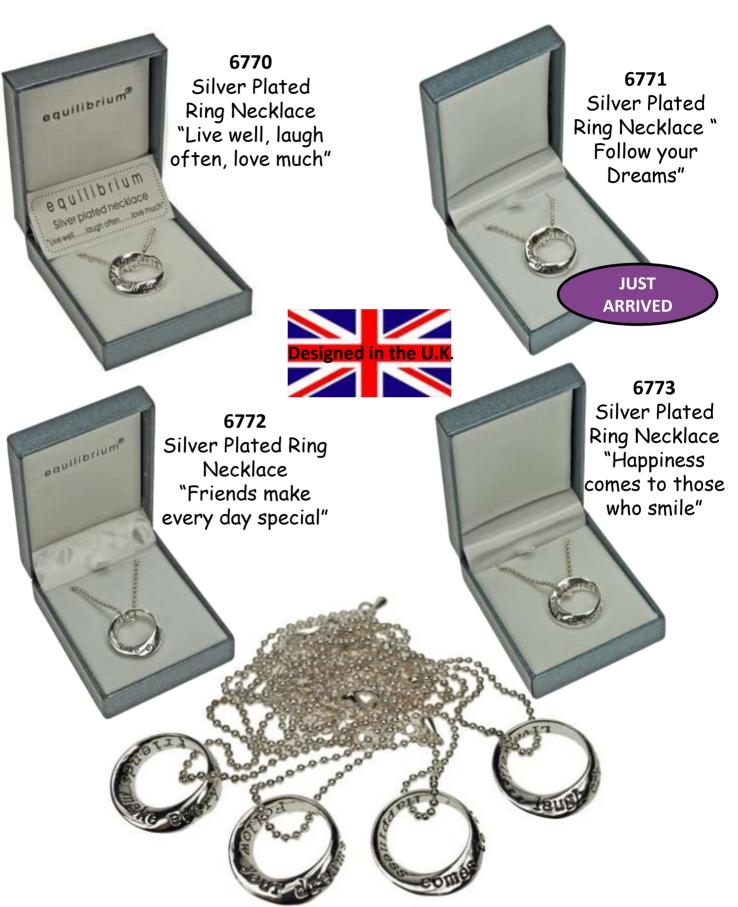

### PLATINUM PLATED SENTIMENT NECKLACES

LEAD FREE NICKEL FREE CADMIUM FREE

**49761** Platinum Plated 5 rings necklace "Believe Dream Imagine"

49762 Platinum Plated 5 rings necklace "Best friends forever"