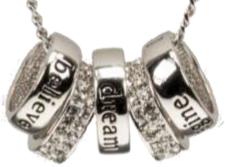

### PLATINUM PLATED SENTIMENT NECKLACES

LEAD FREE NICKEL FREE CADMIUM FREE

**49761** Platinum Plated 5 rings necklace "Believe Dream Imagine"

49762 Platinum Plated 5 rings necklace "Best friends forever"