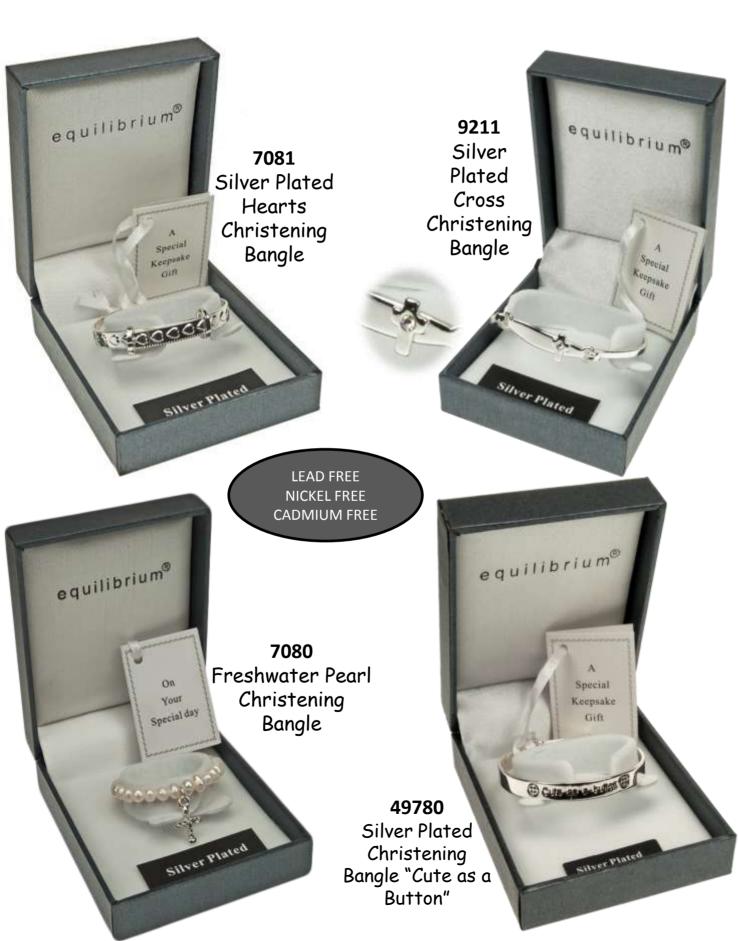

Platinum Plated 5 rings necklace "Believe Dream Imagine"



49762 Platinum Plated 5 rings necklace "Best friends forever"

### equilibrium<sup>®</sup>

### HEART NECKLACES WITH SENTIMENTS





2 Tone Heart Necklace

"Live, Love, Laugh"

8615 Rhodium Plated 2 Tone Heart Necklace " Friends Forever " LEAD FREE NICKEL FREE CADMIUM FREE

guilibrium®

7042 Rhodium Plated 2 Tone Heart Necklace "Special Daughter"



#### HEART BRACELETS WITH SENTIMENTS

LEAD FREE NICKEL FREE CADMIUM FREE 6750A 2 Tone Heart Sentiment Bracelet "Friends Forever"

6750B 2 Tone Heart Sentiment Bracelet "Believe in Yourself"



6750C 2 Tone Heart Sentiment Bracelet "Live, Love, Laugh"

#### THE SPARKLE OF DIAMANTE & CRYSTAL



#### THE SPARKLE OF DIAMANTE



#### DIAMANTE EARRINGS SPARKLE



#### CHRISTENING KEEPSAKES



### SPECIAL KEEPSAKES



A Special Keepsake Gift

equilibrium®

**49781** Silver Plated St. Christopher Necklace

LEAD FREE NICKEL FREE CADMIUM FREE



aliver Plated

### equilibrium<sup>®</sup>

#### GUARDIAN ANGELS



A Guardian Angel to treasure, helping to keep you safe night & day. Angels follow you through life reminding you that you are not alone.

#### GUARDIAN ANGELS









Designed in the U.K

#### GUARDIAN ANGELS



#### SILVER PLATED SPARKLE BRACELETS

LEAD FREE NICKEL FREE <u>CADMIU</u>M FREE

6454B Silver Plated Mesh Diamante Sparkle Bracelet – Gunmetal



6454A Silver Plated Mesh Diamante Sparkle Bracelet - Silver

> OUT OF <u>STO</u>CK



6454C Silver Plated Mesh Diamante Sparkle Bracelet – Rose Gold

#### LEATHER PLAITED CHARM BRACELETS



### LEATHER PLAITED HEART BRA