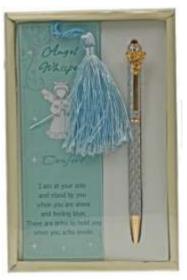

#### ANGEL WHISPER PEN & BOOKMARK SETS

Display stand included

Faith

C11017 ANGEL WHISPER PEN & BOOKMARK. DEAL OF 12 Box size: 17.5 x 11cm)

Love

Comfort