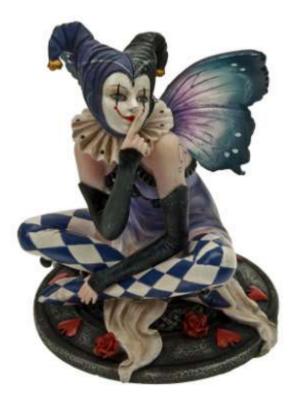

NP336A - H15cm

ALL THESE FAIRIES ARE BEAUTIFULLY GIFT BOXED AND COME WITH A STORY TAG

NP336C - H15cm

## FAIRY PROTECTION SOCIETY

NP336D - H15cm

NP336F - H15cm

NP336E - H15cm