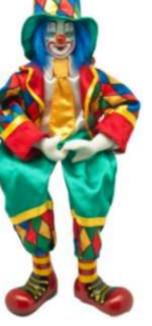

#### DANGLY LEG CLOWNS Average overall length 33cm

R0335-13-1

R0421-13-1

R0517-13-1

R0369-13-1

R0454-13-1

R0175-13-2

R0402-13-1