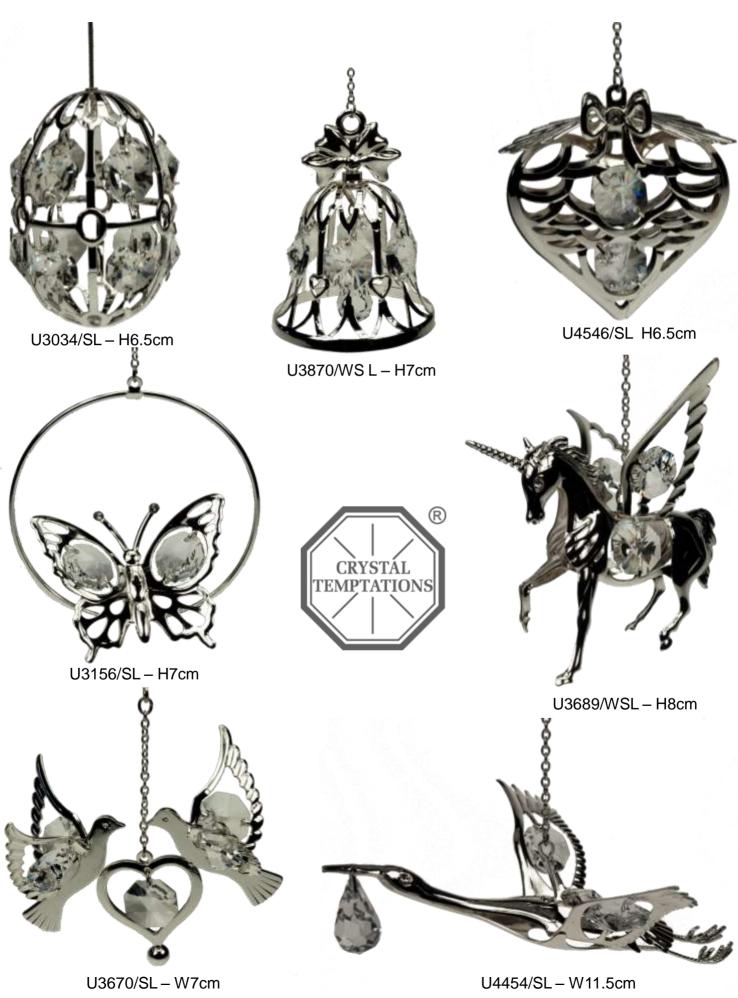

U4454-D – L11.5cm

U4597-I15 - H8.5cm

U4596 - H14cm

U4754 – H8.5Cm

U4607-I13 - H8.5cm

U4598-I15 - H8.5cm

U4328 - H10cm

U4151/GE - W6.5cm