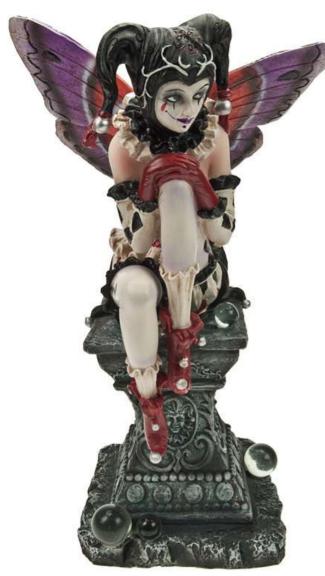

NP336A - H15cm

ALL THESE FAIRIES ARE BEAUTIFULLY GIFT BOXED AND COME WITH A STORY TAG

NP336C - H15cm

## FAIRY PROTECTION SOCIETY

NP336D - H15cm

NP336F - H15cm

NP336E - H15cm