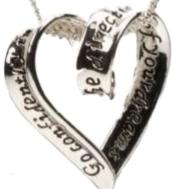

#### SILVER PLATED COILED HEART MESSAGE PENDANTS 49742

Silver Plated Heart Necklace "Learn from Yesterday, live for today, hope for tomorrow"

**49741** Silver Plated Heart Necklace "Go Confidently in the direction of your dreams"