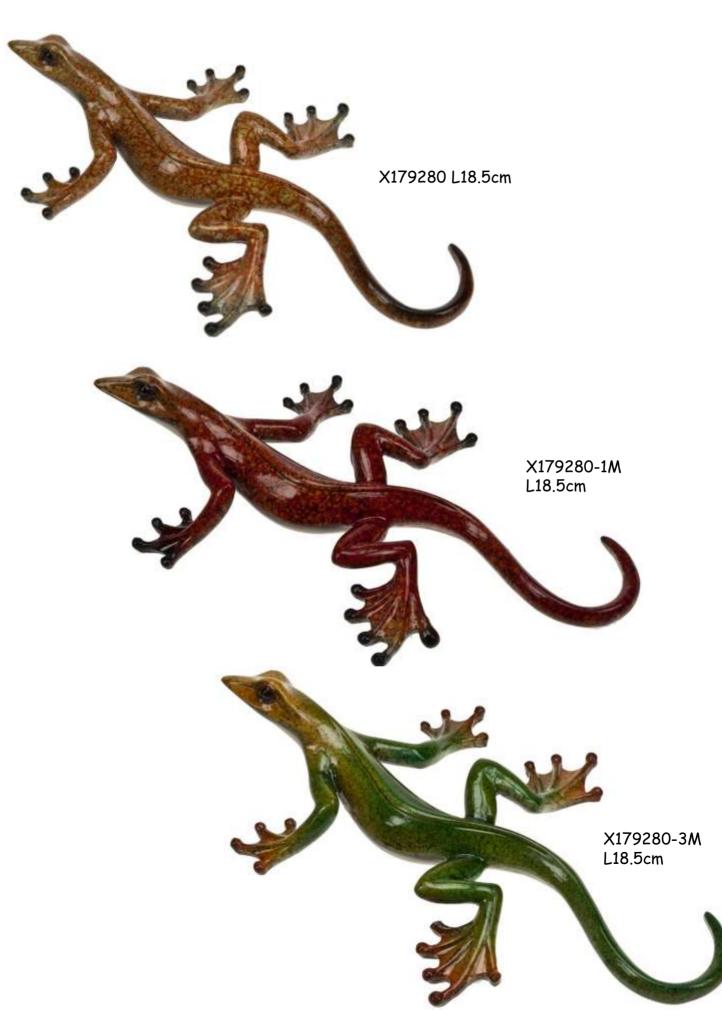

ve

a Daughter like you.

Note Book





CO4022 SENTIMENT NOTEBOOKS Deal of 24 assorted Size: 15.5 x 8.5cm

Grandma

You're throughtful.

loving and kind.

1 am monal to say.

You are a pery special Granulos

Note Book

definit memorine with m

a unu for sharp





#### PORCELAIN HEARTS IN GIFT BAGS



#### LUCKY ELEPHANT WISHING JAR



C23030 LUCKY ELEPHANT WISHING JAR. DEAL OF 24 ITEMS Height of Jar 6.5cm



This is a Wishing Jar write down your wishes on the scroll inside and the elephant will sense your wishes and make them come true.

## WORLD'S BEST TEACHER





# ETHNIC AFRICA



# ETHNIC AFRICA



A132062A - H42.5cm

# ETHNIC AFRICA



H13.5cm

#### AFRICAN AFFAIR DECOR



# AFRICAN AFFAIR DECOR



BH1011055G - H33.5cm

BH1011061G - H33.5cm

# GORGEOUS GECKOS



# GORGEOUS GECKOS



#### INSPIRATIONAL WALL PLAQUES



D34201044B - 20 x 20cm

D34201044A - 20 x 20cm



#### INSPIRATIONAL WALL PLAQUES



D34201040 - 20 x 12.5cm



D34201049 - 17.5 x 17.5cm



D34201041 - 19 x 19cm



D34201050 - 19.5 x 12.5cm

# NOVELTY PLAQUES





#### SIMPLY FRAMES



PF-06x04-2C462A - 6" x 4" Photo Frame "Leather" finish 24cm x 19cm



PF-06X04-6C415A 6" x 4" Photo Frame 19cm x 17.5cm

## SIMPLY FRAMES



PF-04X06-7C400A "Suede" finish Photo Frame 17.5cm x 23cm



PF-04X06-2C420A "Leather" finish Photo Frame 17cm x 22.5cm

#### SIMPLY FRAMES



PF-06X04-7C377A 6" X 4" Photo Frame "Suede" finish 21.5cm x 21.5cm



PF-04X06-7C487B 6" x 4" Photo Frame "Suede" finish 21cm x 19cm PF-04X06-7C487A 6" x 4" Photo Frame "Suede" Finish 21cm x 19cm

# **GROOVY GECKOS**



#### DANGLY LEG CLOWNS