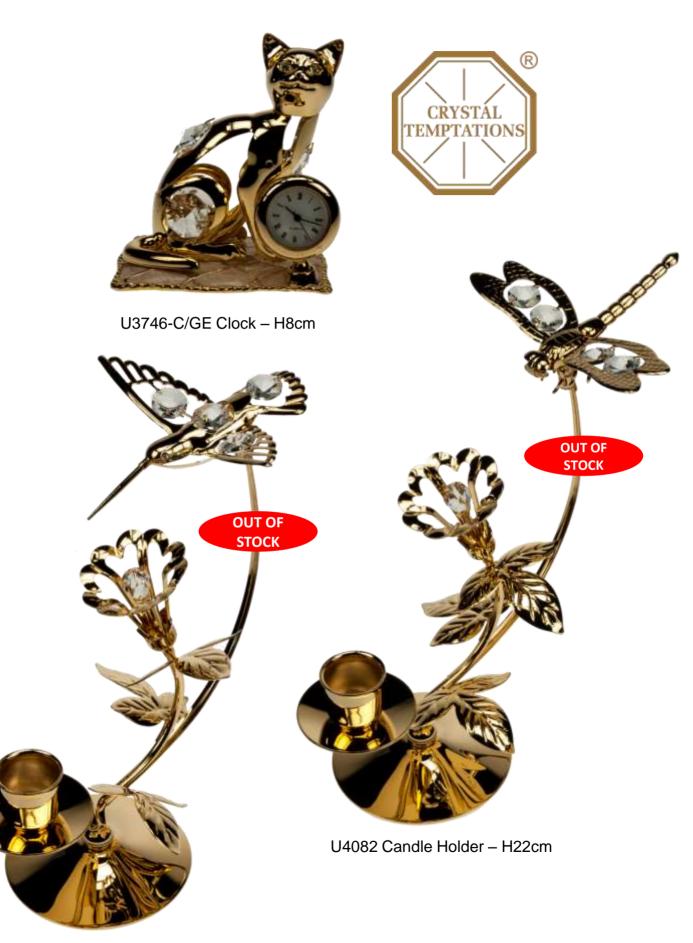

#### GUNMETAL CRYSTAL TEMTATIONS WITH GENUINE SWAROVSKI CRYSTALS

U3948/BS - L7.5cm

U3664/BS H10cm

U4105/BS - H5.5cm

#### GUNMETAL CRYSTAL TEMTATIONS WITH GENUINE SWAROVSKI CRYSTALS

U4423/BS - H10cm

U4688 – W9cm

#### GUNMETAL CRYSTAL TEMTATIONS WITH GENUINE SWAROVSKI CRYSTALS

U4130/BS - W7cm

U4187/BS - H5cm

U-4664-WN H15cm

U-4673-WN H15cm

U3932 – H8cm

U3920 - 3cm,5cm,3cm - Set of 3

U4102 - H4.5cm

U4454-D – L11.5cm

U4597-I15 - H8.5cm

U4596 - H14cm

U4754 – H8.5Cm

U4607-I13 - H8.5cm

U4598-I15 - H8.5cm

U4328 - H10cm

U4151/GE - W6.5cm