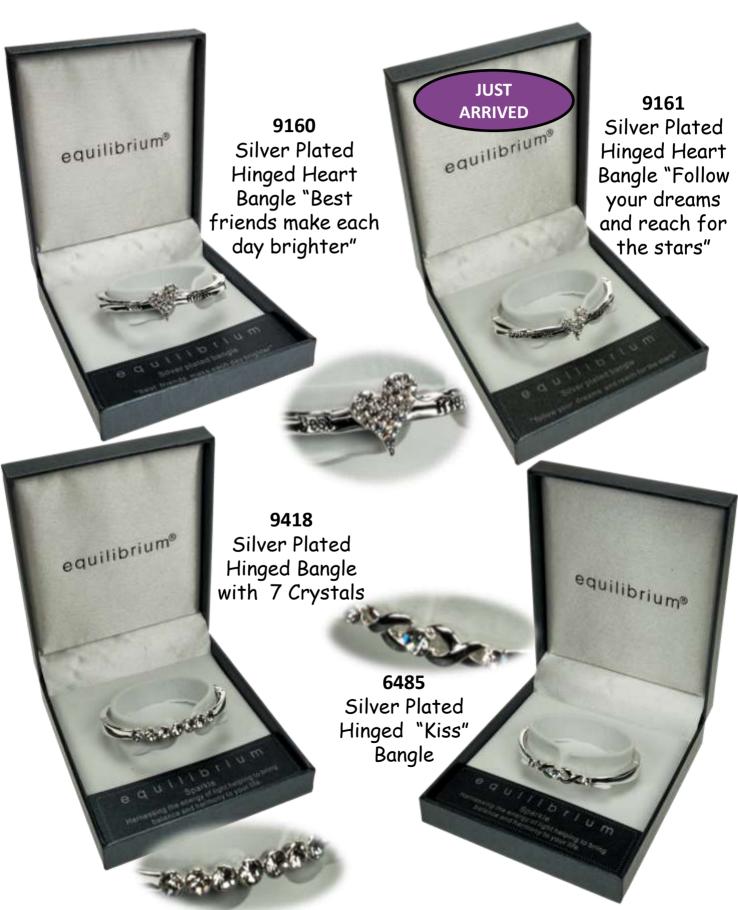

#### SILVER PLATED HINGED BANGLES THE SPARKLE OF DIAMANTE

SILVER PLATED HINGED BANGLES THE SPARKLE OF DIAMANTE

> **7185** Silver Plated Hinged Heart Bangle

equilibrium

equilibrium®

**6475** Silver Plated Diamante Hinged Bangle