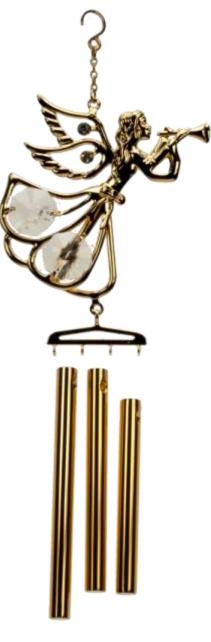

#### GUNMETAL CRYSTAL TEMTATIONS WITH GENUINE SWAROVSKI CRYSTALS

U3948/BS - L7.5cm

U3664/BS H10cm

U4105/BS - H5.5cm

#### GUNMETAL CRYSTAL TEMTATIONS WITH GENUINE SWAROVSKI CRYSTALS

U4423/BS - H10cm

U4688 – W9cm

#### GUNMETAL CRYSTAL TEMTATIONS WITH GENUINE SWAROVSKI CRYSTALS

U4130/BS - W7cm

U4187/BS - H5cm

U-4664-WN H15cm

U-4673-WN H15cm

U3932 – H8cm

U3920 - 3cm,5cm,3cm - Set of 3

U4102 - H4.5cm