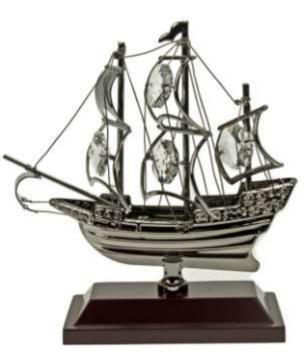

#### GUNMETAL CRYSTAL TEMTATIONS WITH GENUINE SWAROVSKI CRYSTALS

U3948/BS - L7.5cm

U3664/BS H10cm

U4105/BS - H5.5cm

#### GUNMETAL CRYSTAL TEMTATIONS WITH GENUINE SWAROVSKI CRYSTALS

U4423/BS - H10cm

U4688 – W9cm

#### GUNMETAL CRYSTAL TEMTATIONS WITH GENUINE SWAROVSKI CRYSTALS

U4130/BS - W7cm

U4187/BS - H5cm

U-4664-WN H15cm

U-4673-WN H15cm

U3932 – H8cm

U3920 - 3cm,5cm,3cm - Set of 3

U4102 - H4.5cm