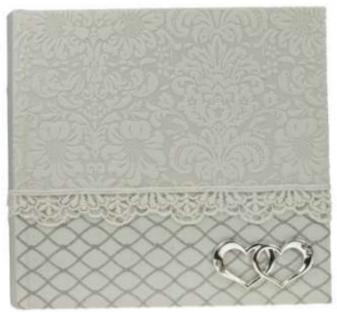

#### ROMANCE

PF-05X07-1C352A - 5" x 7" Photo Frame 24cm x 19cm "Flock" finish

BB-46080-1C352A Photo Album for 60 Photos 18.5cm x 17.5cm x 4cm "Flock" Finish

PF-04X06-1C352A - 6" x 4" Photo Frame 22cm x 17cm - "Flock" finish