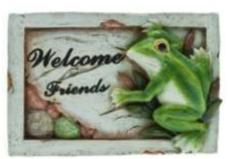

# GARDEN INSPIRATIONS

Welcome

Friends

Plant

Kindness

Harvest

. Q789753 - Set of 2 wall plagues - H27cm.

Love