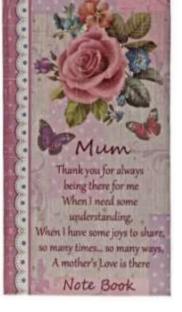

Note Book

CO4022 SENTIMENT NOTEBOOKS Deal of 24 assorted Size: 15.5 x 8.5cm

Grandma

You're throughtful.

loving and kind.

1 am monal to say.

You are a pery special Granulos

Note Book