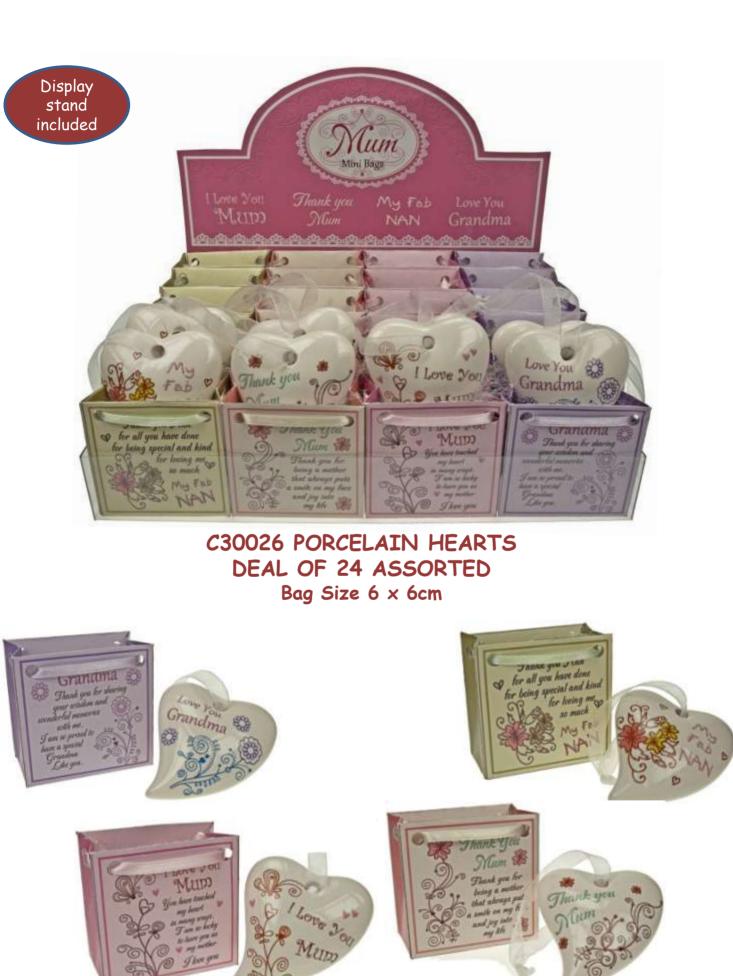

ewellery Box with tray 12 x 18 x 7cm

> H5217-C187 4 Assorted Trinket/gift Heart W12cm. Round Dia. 9cm. Oblong W10cm. Oval W13cm. Each 6.5cm high

H5562-C187 3 Drawer Jewellery 17 × 17 × 10cm

#### ANGEL WHISPER PEN & BOOKMARK SETS



Display stand included



Faith

C11017 ANGEL WHISPER PEN & BOOKMARK. DEAL OF 12 Box size: 17.5 x 11cm)





Love



Comfort

#### SENTIMENT NOTEBOOKS

Note Books



Daughter

You are thoughtful and kind.

Wishing you success?

in all you do,

I am so proud to have

a Daughter like you.

Note Book





CO4022 SENTIMENT NOTEBOOKS Deal of 24 assorted Size: 15.5 x 8.5cm

Grandma

You're throughtful.

loving and kind.

1 am monal to say.

You are a pery special Granulos

Note Book

definit memorine with m

a unu for sharp





#### PORCELAIN HEARTS IN GIFT BAGS



#### LUCKY ELEPHANT WISHING JAR



C23030 LUCKY ELEPHANT WISHING JAR. DEAL OF 24 ITEMS Height of Jar 6.5cm



This is a Wishing Jar write down your wishes on the scroll inside and the elephant will sense your wishes and make them come true.

## WORLD'S BEST TEACHER





# ETHNIC AFRICA



# ETHNIC AFRICA



A132062A - H42.5cm

# ETHNIC AFRICA



H13.5cm

#### AFRICAN AFFAIR DECOR



# AFRICAN AFFAIR DECOR



BH1011055G - H33.5cm

BH1011061G - H33.5cm

# GORGEOUS GECKOS



# GORGEOUS GECKOS



#### INSPIRATIONAL WALL PLAQUES



D34201044B - 20 x 20cm

D34201044A - 20 x 20cm



#### INSPIRATIONAL WALL PLAQUES



D34201040 - 20 x 12.5cm



D34201049 - 17.5 x 17.5cm



D34201041 - 19 x 19cm



D34201050 - 19.5 x 12.5cm

# NOVELTY PLAQUES





#### SIMPLY FRAMES



PF-06x04-2C462A - 6" x 4" P