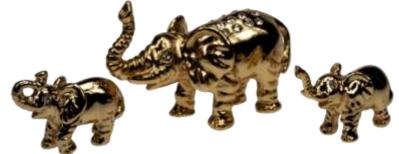

#### GUNMETAL CRYSTAL TEMTATIONS WITH GENUINE SWAROVSKI CRYSTALS

U3948/BS - L7.5cm

U3664/BS H10cm

U4105/BS - H5.5cm

#### GUNMETAL CRYSTAL TEMTATIONS WITH GENUINE SWAROVSKI CRYSTALS

U4423/BS - H10cm

U4688 – W9cm

#### GUNMETAL CRYSTAL TEMTATIONS WITH GENUINE SWAROVSKI CRYSTALS

U4130/BS - W7cm

U4187/BS - H5cm

U-4664-WN H15cm

U-4673-WN H15cm

U3932 – H8cm

U3920 - 3cm,5cm,3cm - Set of 3

U4102 - H4.5cm

U4454-D – L11.5cm

U4597-I15 - H8.5cm

U4596 - H14cm

U4754 – H8.5Cm

U4607-I13 - H8.5cm

U4598-I15 - H8.5cm

U4328 - H10cm

U4151/GE - W6.5cm