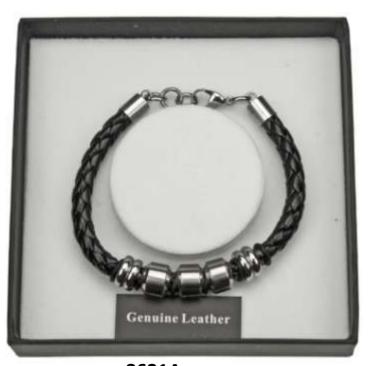

## EQUILIBRIUM FOR MEN

Men's Cross Tag Pendant Leather & Stainless Steel Men's Dragon Pendant Leather & Stainless Steel

8631A Men's Bracelet Leather & Stainless Steel

**8631B** Men's Bracelet Leather & Stainless Steel