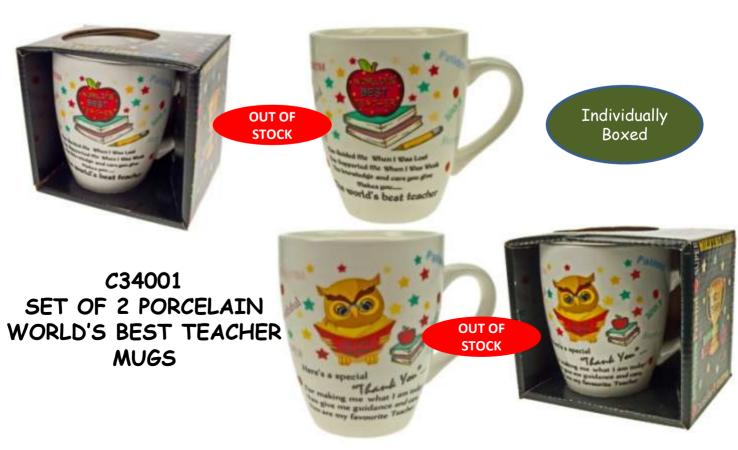

017 ANGEL WHISPER PEN & BOOKMARK. DEAL OF 12 Box size: 17.5 x 11cm)





Love



Comfort

#### SENTIMENT NOTEBOOKS

Note Books



Daughter

You are thoughtful and kind.

Wishing you success?

in all you do,

I am so proud to have

a Daughter like you.

Note Book





CO4022 SENTIMENT NOTEBOOKS Deal of 24 assorted Size: 15.5 x 8.5cm

Grandma

You're throughtful.

loving and kind.

1 am monal to say.

You are a pery special Granulos

Note Book

definit memorine with m

a unu for sharp





#### PORCELAIN HEARTS IN GIFT BAGS



#### LUCKY ELEPHANT WISHING JAR



C23030 LUCKY ELEPHANT WISHING JAR. DEAL OF 24 ITEMS Height of Jar 6.5cm



This is a Wishing Jar write down your wishes on the scroll inside and the elephant will sense your wishes and make them come true.

## WORLD'S BEST TEACHER





# ETHNIC AFRICA



# ETHNIC AFRICA



A132062A - H42.5cm

# ETHNIC AFRICA



H13.5cm

#### AFRICAN AFFAIR DECOR



# AFRICAN AFFAIR DECOR



BH1011055G - H33.5cm

BH1011061G - H33.5cm

# GORGEOUS GECKOS



# GORGEOUS GECKOS



#### INSPIRATIONAL WALL PLAQUES



D34201044B - 20 x 20cm

D34201044A - 20 x 20cm



#### INSPIRATIONAL WALL PLAQUES



D34201040 - 20 x 12.5cm



D34201049 - 17.5 x 17.5cm



D34201041 - 19 x 19cm



D34201050 - 19.5 x 12.5cm

# NOVELTY PLAQUES





#### SIMPLY FRAMES



PF-06x04-2C462A - 6" x 4" Photo Frame "Leather" finish 24cm x 19cm



PF-06X04-6C415A 6" x 4" Photo Frame 19cm x 17.5cm

## SIMPLY FRAMES



PF-04X06-7C400A "Suede" finish Photo Frame 17.5cm x 23cm



PF-04X06-2C420A "Leather" finish Photo Frame 17cm x 22.5cm

#### SIMPLY FRAMES



PF-06X04-7C377A