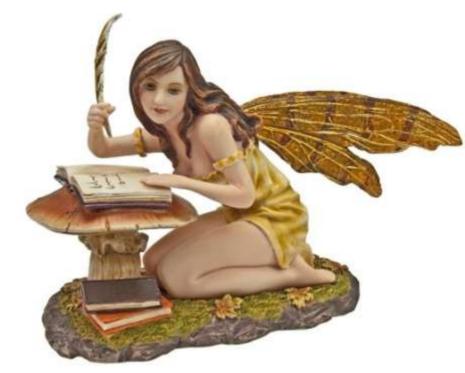

28 - H10cm





U4151/GE - W6.5cm

U4150/GE – W7cm



PLATED MAGNETIC STAND

U4712-MT - H11cm



#### FANCY GLASS PAPERWEIGHTS 8CM DIAMETER





ESPQ4975





ESPG3374

### FAIRY PROTECTION SOCIETY



The Fairy Protection Society was formed in 1917, by Abigail Northrop of Cottingley. She developed the very same, inside self-closing & opening fairy shelter (pat.pend) that you now hold in your hands. It is to be used as a refuge for any tired fairy that may decide to use it as such. Under no circumstances must you ever attach a lock to the gate, or feel a fairy's wrath you may.



NP336A - H15cm

ALL THESE FAIRIES ARE BEAUTIFULLY GIFT BOXED AND COME WITH A STORY TAG





NP336C - H15cm

## FAIRY PROTECTION SOCIETY





NP336D - H15cm





NP336F - H15cm

NP336E - H15cm

## MUSHROOM FAIRIES



DE315F - H13cm



NP474T - H14cm

## FOREST FAIRIES



NP469V - H16.5cm

NP352D - H34.5cm

NP469U H15cm

### **CLOWN FAIRIES**



DE710A - H23cm





DE720C - H13.5cm



DE720A - H14cm

### FLOWER FAIRIES



NP388R - H14cm

NP388V - H14.5cm

## DREAMLAND PIXIES



## DREAMLAND PIXIES



NV485V - H12cm

#### PEWTER COLLECTION



HTY-H0500A-J Set of 4 Pocket Angels - H 6.5cm



## **PEWTER COLLECTION - FAIRIES**





#### ROMANCE

AA220087 - Clear Set of 2 Champage flut

AA220087 - Clear Set of 2 Champagne flutes Silver plated - H24.5cm

AA220216 - Ruby Set of 2 Champagne flutes Silver Plated - H24.5cm (N.B. will have V-shaped glass as AA220087)



OUT OF STOCK

AA300548 Silver Plated Heart trinket box W6.5cm AA300636 Silver Plated Heart Trinket box

AA300637 Silver Plated Oval trinket box