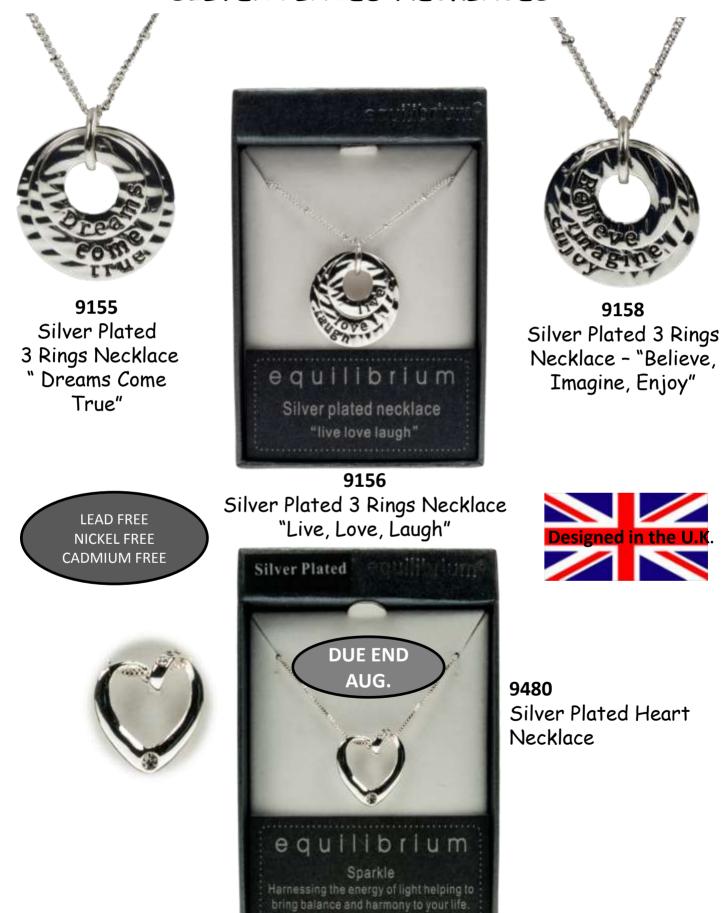

#### SILVER PLATED COILED HEART MESSAGE PENDANTS 49742

Silver Plated Heart Necklace "Learn from Yesterday, live for today, hope for tomorrow"

**49741** Silver Plated Heart Necklace "Go Confidently in the direction of your dreams"

**49740** Silver Plated Heart Necklace "Friends are the family we choose for ourselves"