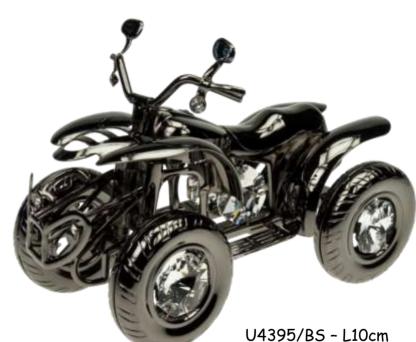

#### GUNMETAL CRYSTAL TEMTATIONS WITH GENUINE SWAROVSKI CRYSTALS

U3948/BS - L7.5cm

U3664/BS H10cm

U4105/BS - H5.5cm