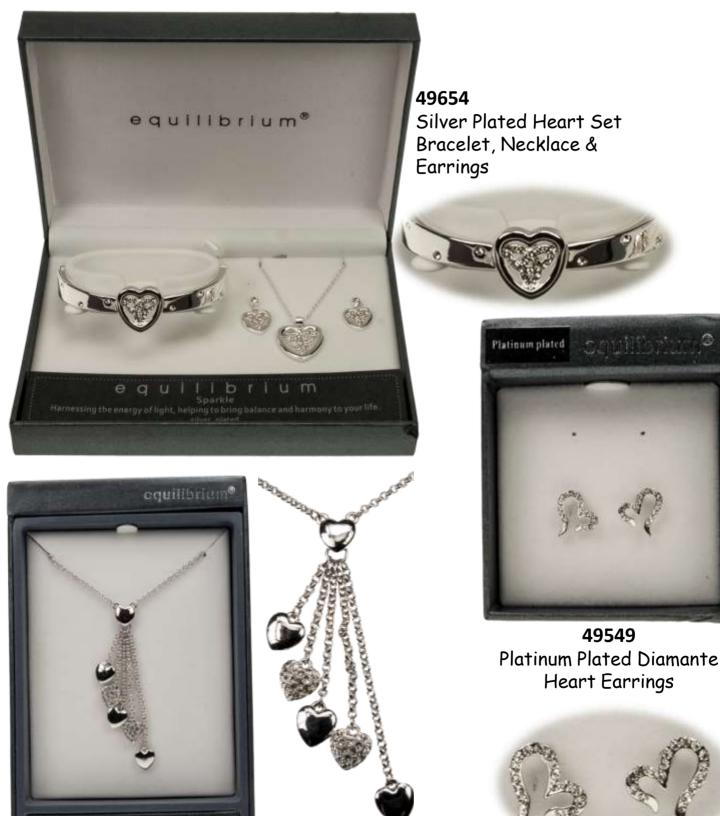

#### ROMANTIC EXPRESSIONS

**49474** Platinum Plated 5 Hearts Necklace

quilibrium Sparkle prints sing the energy of light, helping to print plalance and harmony to your life Platinum