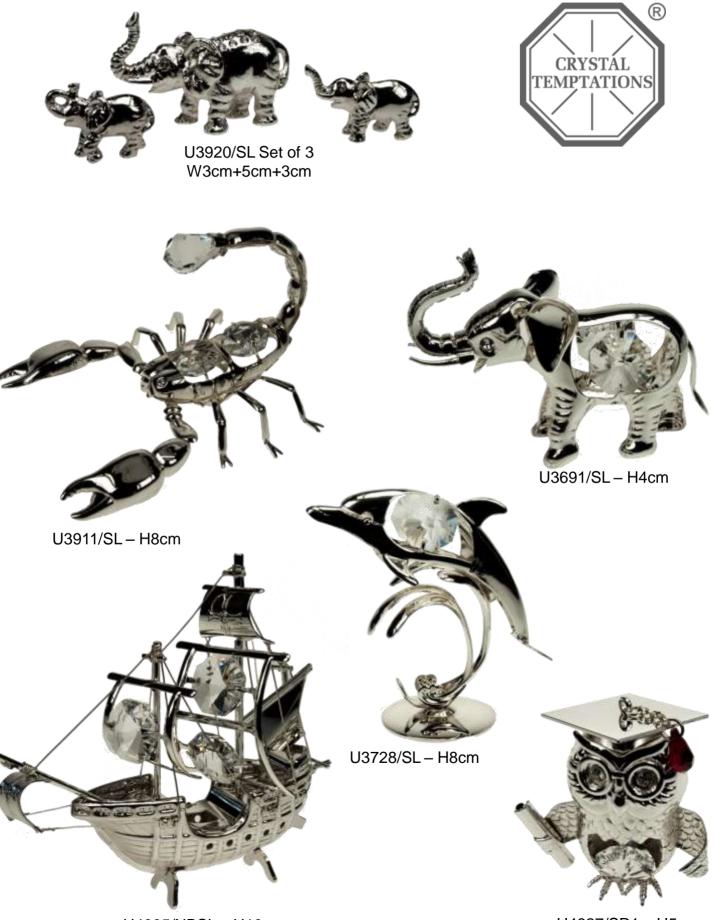

#### GUNMETAL CRYSTAL TEMTATIONS WITH GENUINE SWAROVSKI CRYSTALS

U4130/BS - W7cm

U4187/BS - H5cm

U-4664-WN H15cm

U-4673-WN H15cm

U3932 – H8cm

U3920 - 3cm,5cm,3cm - Set of 3

U4102 - H4.5cm