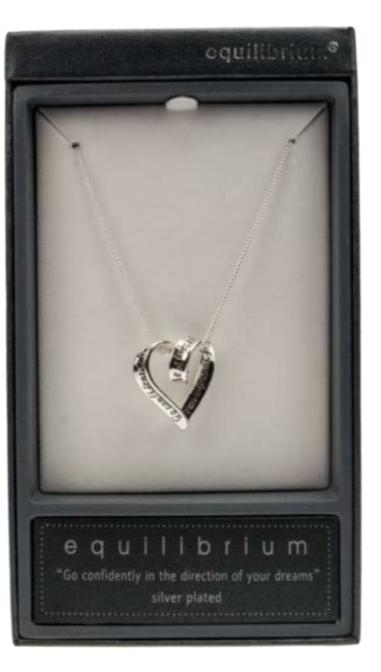

#### 54445

Silver Plated Necklace - "Go confidently in the direction of your dreams"

Silver Plated Necklace - "Life is too short to be anything but happy"

54447