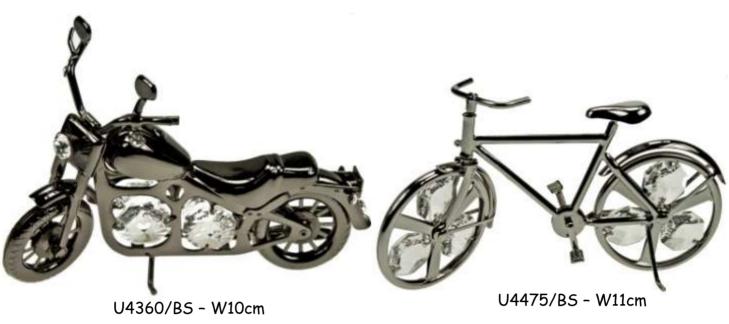

#### GUNMETAL CRYSTAL TEMTATIONS WITH GENUINE SWAROVSKI CRYSTALS

U3948/BS - L7.5cm

U3664/BS H10cm

U4105/BS - H5.5cm