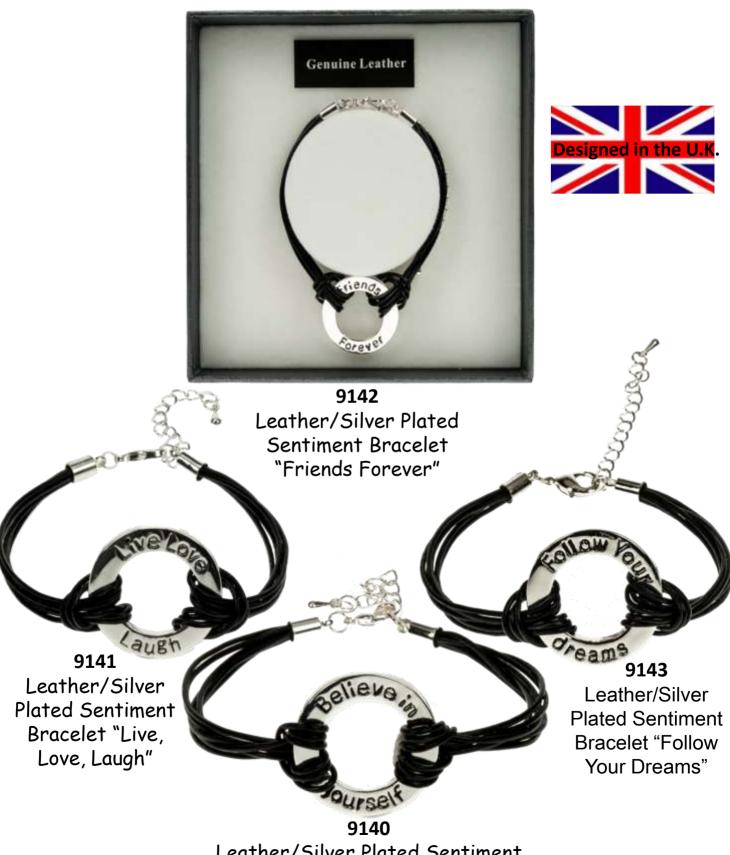

#### LEATHER/SILVER PLATED SENTIMENT BRACELETS

Leather/Silver Plated Sentiment Bracelet "Believe in Yourself"