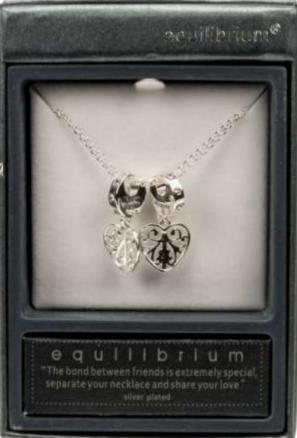

#### **49755** Silver/Gold Plated Pendant "Dream"

**49756** Silver/Gold Plated Pendant "Friend"

54456 Silver Plated Double friendship necklace -"the bond between friends is extremely special, Separate your necklace and share your love"