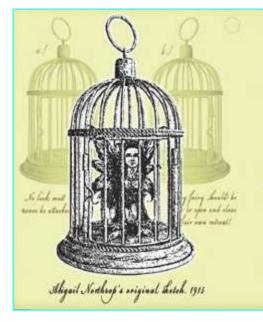

### FAIRY PROTECTION SOCIETY

The Fairy Protection Society was formed in 1917, by Abigail Northrop of Cottingley. She developed the very same, inside self-closing & opening fairy shelter (pat.pend) that you now hold in your hands. It is to be used as a refuge for any tired fairy that may decide to use it as such. Under no circumstances must you ever attach a lock to the gate, or feel a fairy's wrath you may.