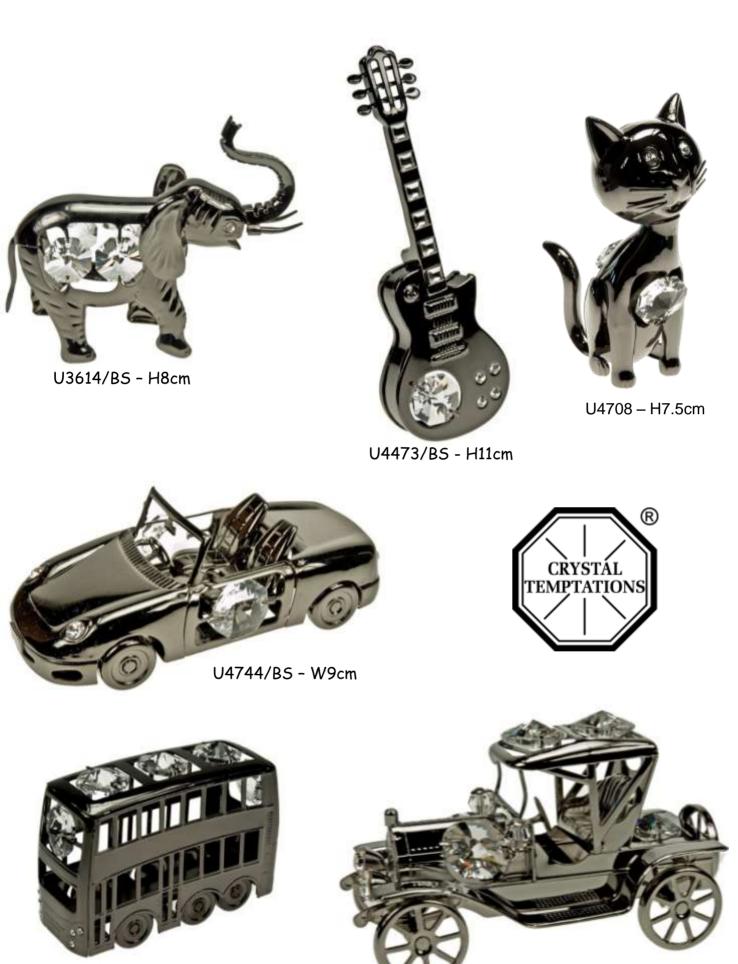

#### GUNMETAL CRYSTAL TEMTATIONS WITH GENUINE SWAROVSKI CRYSTALS

U3948/BS - L7.5cm

U3664/BS H10cm

U4105/BS - H5.5cm

#### GUNMETAL CRYSTAL TEMTATIONS WITH GENUINE SWAROVSKI CRYSTALS

U4423/BS - H10cm

U4688 – W9cm

#### GUNMETAL CRYSTAL TEMTATIONS WITH GENUINE SWAROVSKI CRYSTALS

U4130/BS - W7cm

U4187/BS - H5cm

U-4664-WN H15cm

U-4673-WN H15cm

U3932 – H8cm

U3920 - 3cm,5cm,3cm - Set of 3

U4102 - H4.5cm