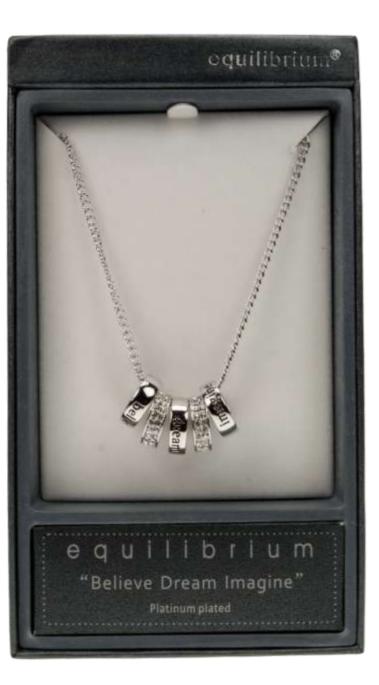

### PLATINUM PLATED SENTIMENT NECKLACES

LEAD FREE NICKEL FREE CADMIUM FREE

**49761** Platinum Plated 5 rings necklace "Believe Dream Imagine"

49762 Platinum Plated 5 rings necklace "Best friends forever"