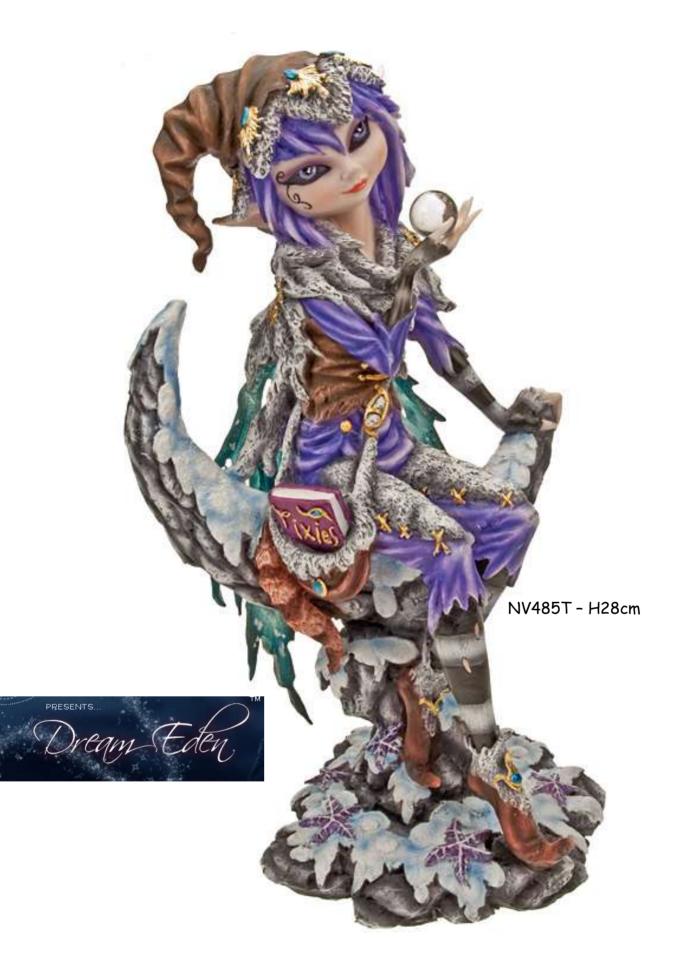

hrop of Cottingley. She developed the very same, inside self-closing & opening fairy shelter (pat.pend) that you now hold in your hands. It is to be used as a refuge for any tired fairy that may decide to use it as such. Under no circumstances must you ever attach a lock to the gate, or feel a fairy's wrath you may.



NP336A - H15cm

ALL THESE FAIRIES ARE BEAUTIFULLY GIFT BOXED AND COME WITH A STORY TAG





NP336C - H15cm

## FAIRY PROTECTION SOCIETY





NP336D - H15cm





NP336F - H15cm

NP336E - H15cm

## MUSHROOM FAIRIES



DE315F - H13cm



NP474T - H14cm

## FOREST FAIRIES



NP469V - H16.5cm

NP352D - H34.5cm

NP469U H15cm

### **CLOWN FAIRIES**



DE710A - H23cm





DE720C - H13.5cm



DE720A - H14cm

### FLOWER FAIRIES



NP388R - H14cm

NP388V - H14.5cm

## DREAMLAND PIXIES



## DREAMLAND PIXIES



NV485V - H12cm

#### PEWTER COLLECTION



HTY-H0500A-J Set of 4 Pocket Angels - H 6.5cm



## **PEWTER COLLECTION - FAIRIES**





#### ROMANCE

AA220087 - Clear Set of 2 Champage flut

AA220087 - Clear Set of 2 Champagne flutes Silver plated - H24.5cm

AA220216 - Ruby Set of 2 Champagne flutes Silver Plated - H24.5cm (N.B. will have V-shaped glass as AA220087)



OUT OF STOCK

AA300548 Silver Plated Heart trinket box W6.5cm AA300636 Silver Plated Heart Trinket box

AA300637 Silver Plated Oval trinket box

## ROMANCE



#### AA350351 Stainless Steel Cake Servers with Silver Plated handles. Knife L32cm

AA350358 Stainless Steel Salad Servers with Silver Plated handles. L26cm



AA160771 Silver Plated Candle Snuffer

#### ROMANCE



PF-05X07-1C352A - 5" x 7" Photo Fr