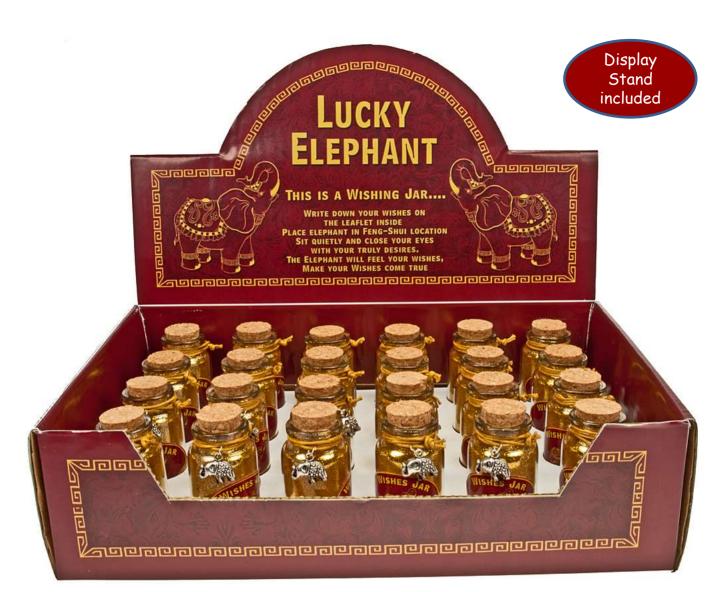

#### LUCKY ELEPHANT WISHING JAR

C23030 LUCKY ELEPHANT WISHING JAR. DEAL OF 24 ITEMS Height of Jar 6.5cm

This is a Wishing Jar write down your wishes on the scroll inside and the elephant will sense your wishes and make them come true.