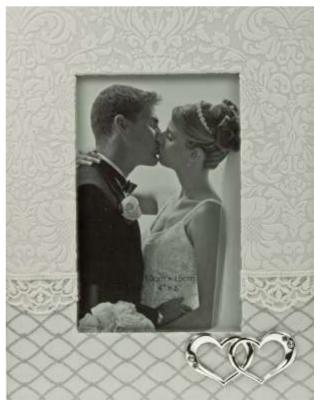

#### ROMANCE

PF-05X07-1C352A - 5" x 7" Photo Frame 24cm x 19cm "Flock" finish

BB-46080-1C352A Photo Album for 60 Photos 18.5cm x 17.5cm x 4cm "Flock" Finish

PF-04X06-1C352A - 6" x 4" Photo Frame 22cm x 17cm - "Flock" finish