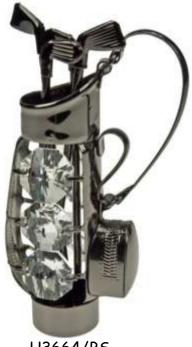

#### GUNMETAL CRYSTAL TEMTATIONS WITH GENUINE SWAROVSKI CRYSTALS

U3948/BS - L7.5cm

U3664/BS H10cm

U4105/BS - H5.5cm