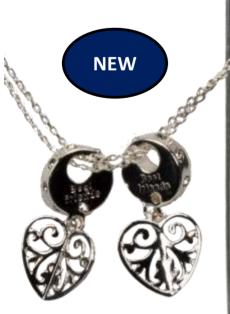

#### **49755** Silver/Gold Plated Pendant "Dream"

**49756** Silver/Gold Plated Pendant "Friend"

54456 Silver Plated Double friendship necklace -"the bond between friends is extremely special, Separate your necklace and share your love"