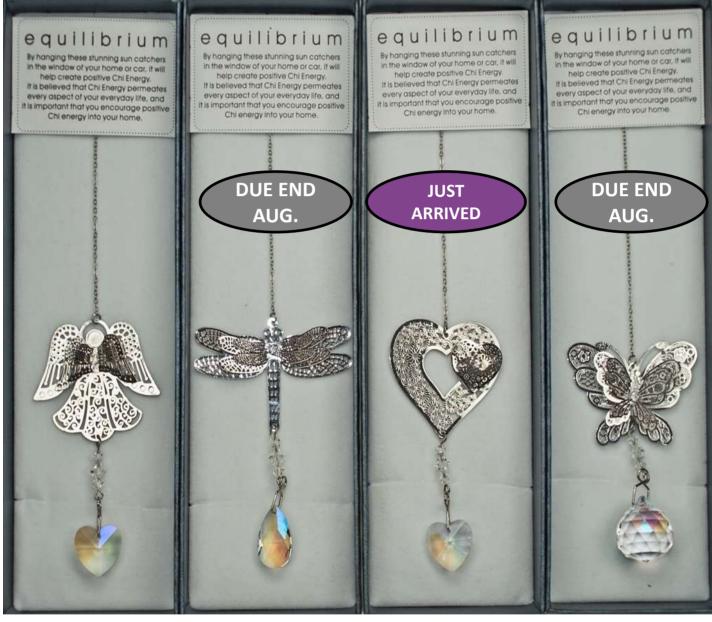

## RHODIUM PLATED CRYSTAL SUNCATCHERS

771 Guardian Angel

772 Dragonfly

774 Heart

**773** Butterfly

Hanging these stunning suncatchers in a window at home or in a car will help create positive Chi Energy. It is believed that Chi Energy permeates every aspect of everyday life and it is important to encourage positive Chi energy in your home.

## RHODIUM PLATED CRYSTAL SUNCATCHERS

Hanging these stunning suncatchers in a window at home or in a car will help create positive Chi Energy. It is believed that Chi Energy permeates every aspect of everyday life and it is important to encourage positive Chi energy in your home.