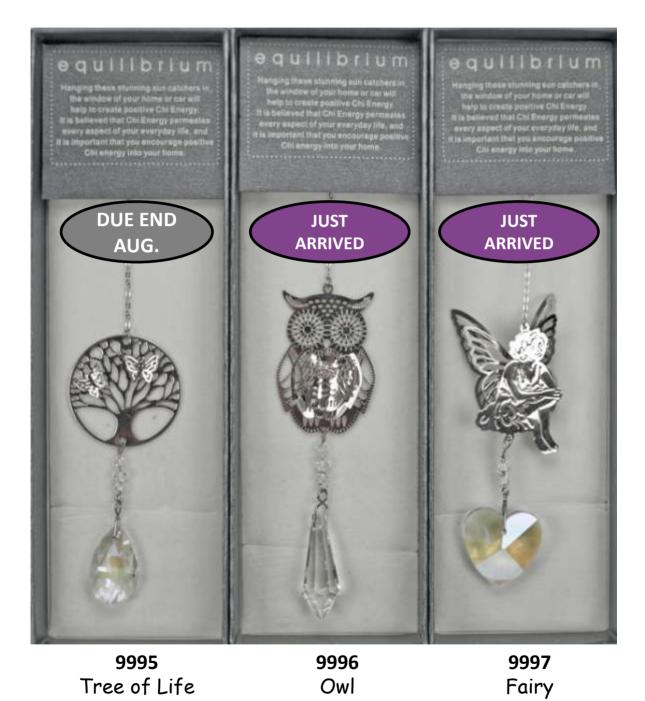

## RHODIUM PLATED CRYSTAL SUNCATCHERS

Hanging these stunning suncatchers in a window at home or in a car will help create positive Chi Energy. It is believed that Chi Energy permeates every aspect of everyday life and it is important to encourage positive Chi energy in your home.

U4664-W/SL-H6.5cm

U3427/SL - H7.5cm

U4005/NBSL - H10cm

U4827/SR1 - H5cm

U4607-I13/SR - H8.5cm

U4598-I15/SL - H8.5cm

U4597-I15/SL - H8.5cm

U3818/SL-H10cm