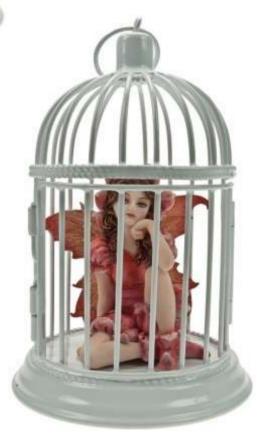

### FAIRY PROTECTION SOCIETY

The Fairy Protection Society was formed in 1917, by Abigail Northrop of Cottingley. She developed the very same, inside self-closing & opening fairy shelter (pat.pend) that you now hold in your hands. It is to be used as a refuge for any tired fairy that may decide to use it as such. Under no circumstances must you ever attach a lock to the gate, or feel a fairy's wrath you may.