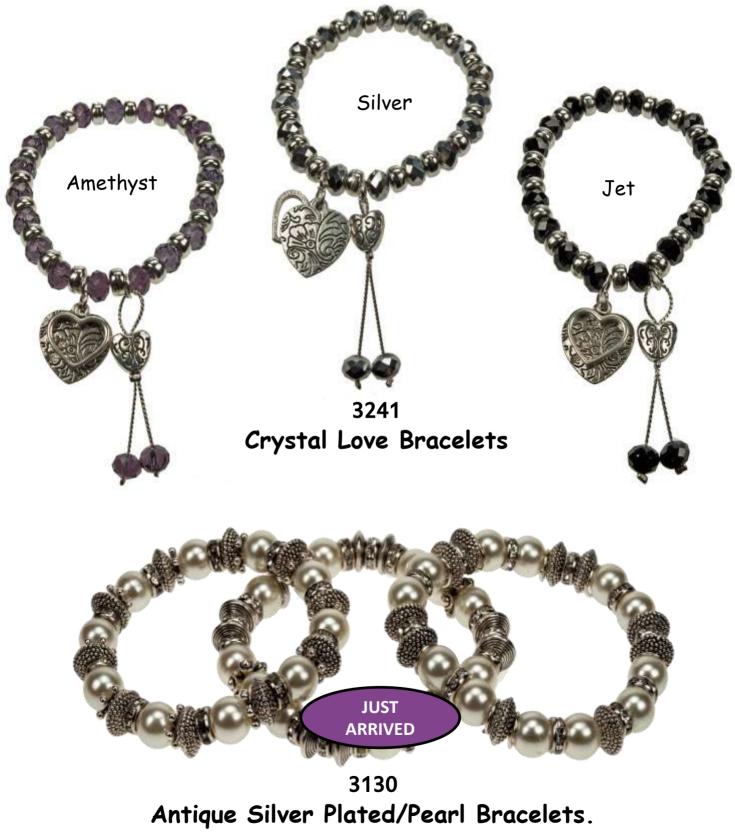

### SILVER PLATED "INFINITY" BANGLES

SILVER PLATED BANGLES TO BRING BALANCE AND HARMONY TO LIFE