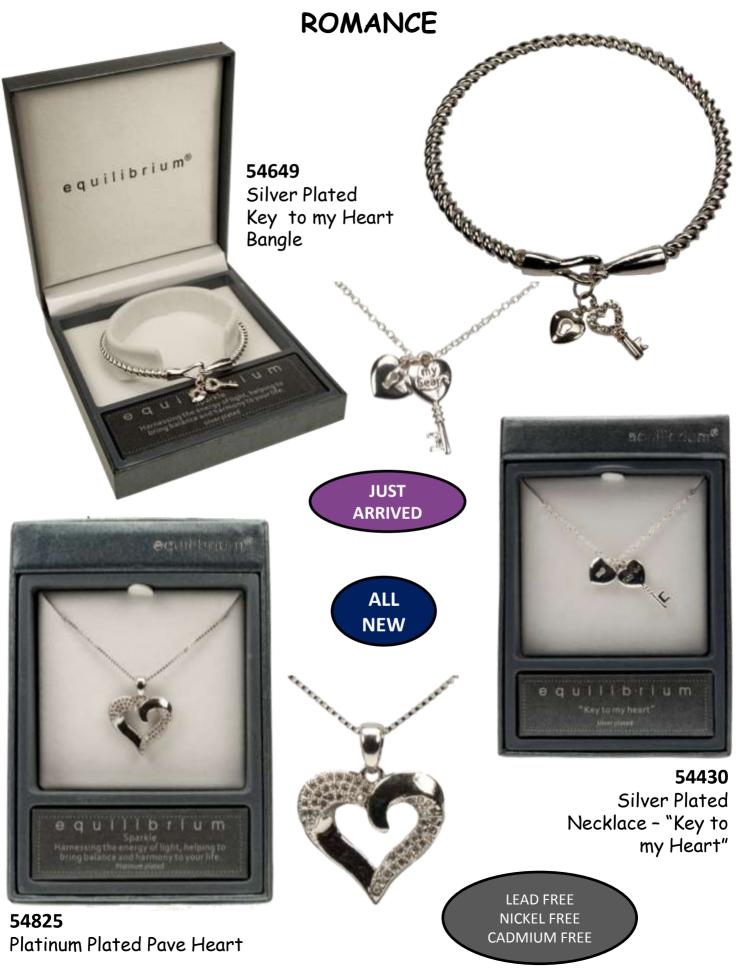

#### ROMANTIC EXPRESSIONS

**49474** Platinum Plated 5 Hearts Necklace

quilibrium Sparkle prints sing the energy of light, helping to print plalance and harmony to your life Platinum

### PLATINUM PLATED SENTIMENT NECKLACES

LEAD FREE NICKEL FREE CADMIUM FREE

**49761** Platinum Plated 5 rings necklace "Believe Dream Imagine"

49762 Platinum Plated 5 rings necklace "Best friends forever"