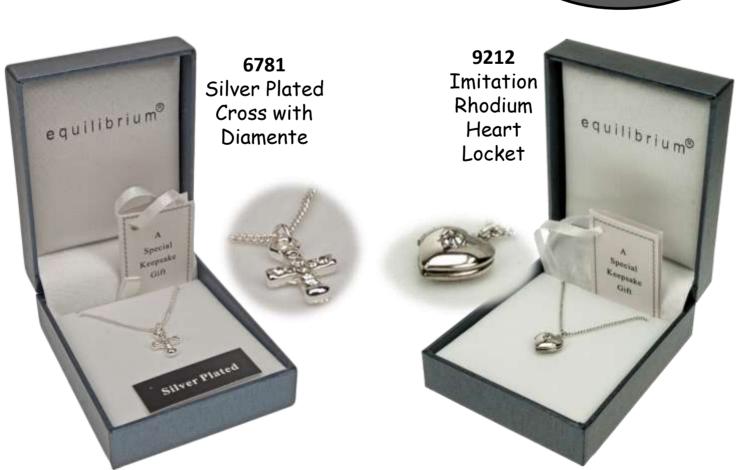

### SPECIAL KEEPSAKES

A Special Keepsake Gift

equilibrium®

**49781** Silver Plated St. Christopher Necklace

LEAD FREE NICKEL FREE CADMIUM FREE

aliver Plated