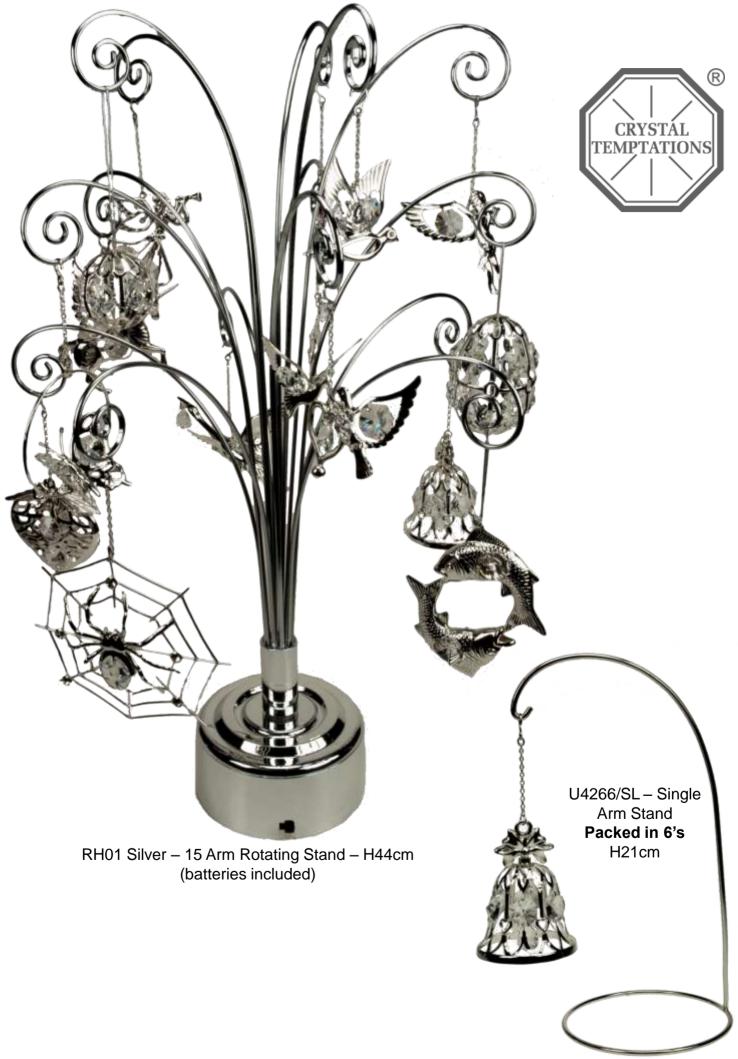

#### GUNMETAL CRYSTAL TEMTATIONS WITH GENUINE SWAROVSKI CRYSTALS

U3948/BS - L7.5cm

U3664/BS H10cm

U4105/BS - H5.5cm

#### GUNMETAL CRYSTAL TEMTATIONS WITH GENUINE SWAROVSKI CRYSTALS

U4423/BS - H10cm

U4688 – W9cm

#### GUNMETAL CRYSTAL TEMTATIONS WITH GENUINE SWAROVSKI CRYSTALS

U4130/BS - W7cm

U4187/BS - H5cm

U-4664-WN H15cm

U-4673-WN H15cm

U3932 – H8cm

U3920 - 3cm,5cm,3cm - Set of 3

U4102 - H4.5cm

U4454-D – L11.5cm

U4597-I15 - H8.5cm

U4596 - H14cm

U4754 – H8.5Cm

U4607-I13 - H8.5cm

U4598-I15 - H8.5cm

U4328 - H10cm

U4151/GE - W6.5cm

U4150/GE – W7cm

PLATED MAGNETIC STAND

U4712-MT - H11cm