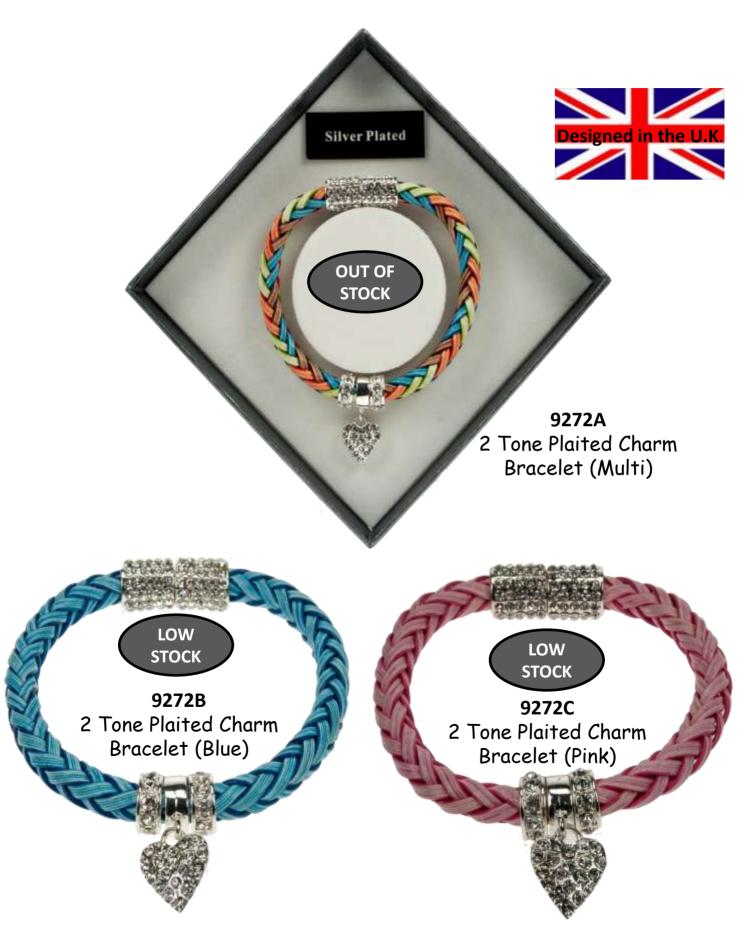

### SILVER PLATED "INFINITY" BANGLES

SILVER PLATED BANGLES TO BRING BALANCE AND HARMONY TO LIFE