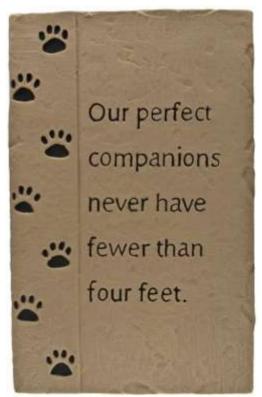

anulos

Note Book

definit memorine with m

a unu for sharp





#### PORCELAIN HEARTS IN GIFT BAGS



#### LUCKY ELEPHANT WISHING JAR



C23030 LUCKY ELEPHANT WISHING JAR. DEAL OF 24 ITEMS Height of Jar 6.5cm



This is a Wishing Jar write down your wishes on the scroll inside and the elephant will sense your wishes and make them come true.

## WORLD'S BEST TEACHER





# ETHNIC AFRICA



# ETHNIC AFRICA



A132062A - H42.5cm

# ETHNIC AFRICA



H13.5cm

#### AFRICAN AFFAIR DECOR



# AFRICAN AFFAIR DECOR



BH1011055G - H33.5cm

BH1011061G - H33.5cm

# GORGEOUS GECKOS



# GORGEOUS GECKOS



#### INSPIRATIONAL WALL PLAQUES



D34201044B - 20 x 20cm

D34201044A - 20 x 20cm



#### INSPIRATIONAL WALL PLAQUES



D34201040 - 20 x 12.5cm



D34201049 - 17.5 x 17.5cm



D34201041 - 19 x 19cm



D34201050 - 19.5 x 12.5cm

# NOVELTY PLAQUES





#### SIMPLY FRAMES



PF-06x04-2C462A - 6" x 4" Photo Frame "Leather" finish 24cm x 19cm



PF-06X04-6C415A 6" x 4" Photo Frame 19cm x 17.5cm

## SIMPLY FRAMES



PF-04X06-7C400A "Suede" finish Photo Frame 17.5cm x 23cm



PF-04X06-2C420A "Leather" finish Photo Frame 17cm x 22.5cm

#### SIMPLY FRAMES



PF-06X04-7C377A 6" X 4" Photo Frame "Suede" finish 21.5cm x 21.5cm



PF-04X06-7C487B 6" x 4" Photo Frame "Suede" finish 21cm x 19cm PF-04X06-7C487A 6" x 4" Photo Frame "Suede" Finish 21cm x 19cm

# **GROOVY GECKOS**



#### DANGLY LEG CLOWNS Average overall length 33cm



R0335-13-1



R0421-13-1





R0517-13-1

R0369-13-1



R0454-13-1

R0175-13-2

R0402-13-1

#### HAND PAINTED FLORAL PHOTO FRAMES (Photo Size 4" X 6")



09028 - 17 x 22