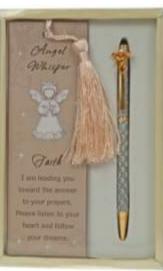

#### ANGEL WHISPER PEN & BOOKMARK SETS

Display stand included

Faith

C11017 ANGEL WHISPER PEN & BOOKMARK. DEAL OF 12 Box size: 17.5 x 11cm)

Love

Comfort