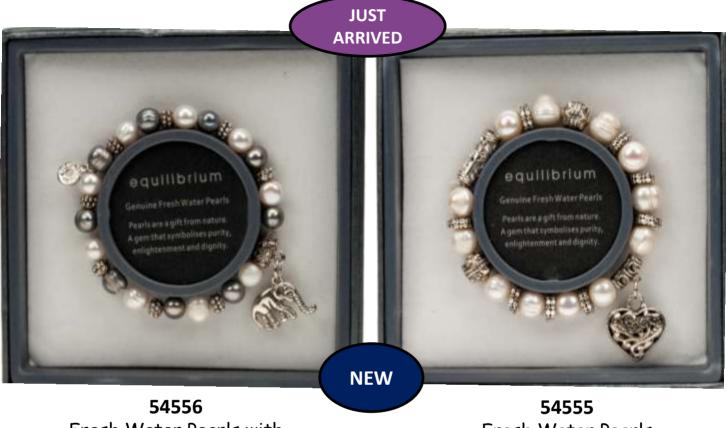

## PEARL BRACELETS

54556 Fresh Water Pearls with Elephant Charm Bracelet

54555 Fresh Water Pearls with Heart Charm

7382PIN Silver Plated Pearl Lace Bracelet - Pink

7382GRY Silver Plated Pearl Lace Bracelet - Grey