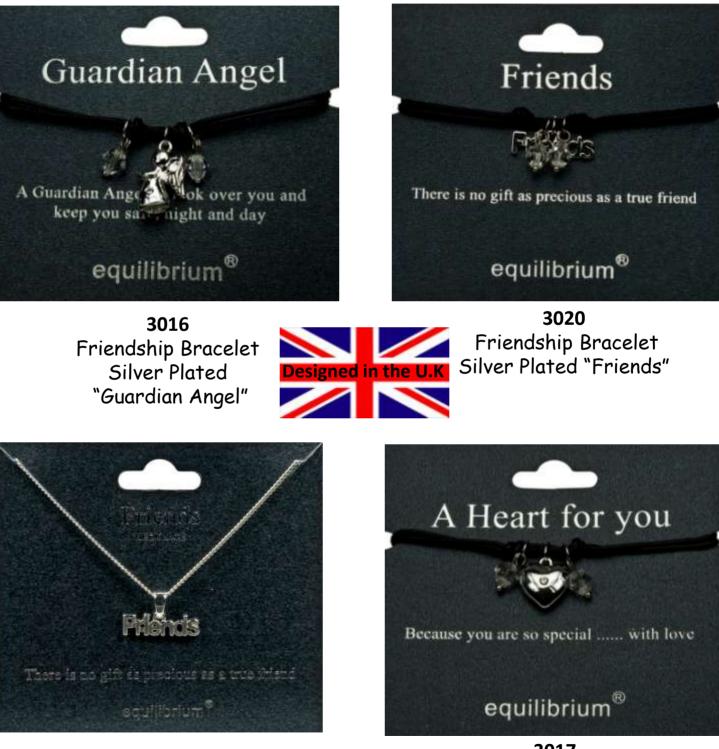

#### GUARDIAN ANGELS

A Guardian Angel to treasure, helping to keep you safe night & day. Angels follow you through life reminding you that you are not alone.

#### GUARDIAN ANGELS

Designed in the U.K

#### GUARDIAN ANGELS

## FRIENDSHIP BRACELETS & NECKLACES

**8405** "Friends" Necklace

**3017** Friendship Bracelet Silver Plated "A Heart for you"