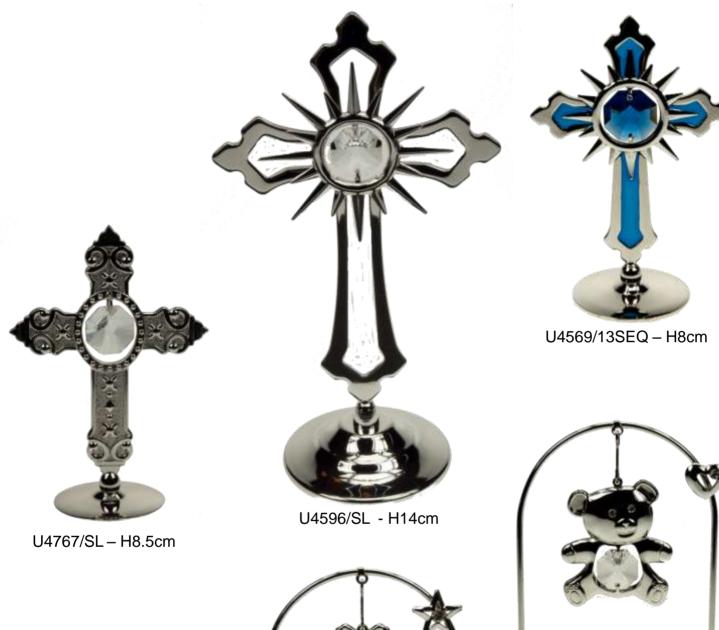

U4454-D – L11.5cm

U4597-I15 - H8.5cm

U4596 - H14cm

U4754 – H8.5Cm

U4607-I13 - H8.5cm

U4598-I15 - H8.5cm

U4328 - H10cm

U4151/GE - W6.5cm