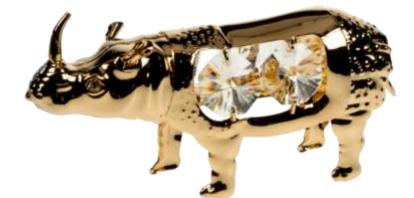

#### GUNMETAL CRYSTAL TEMTATIONS WITH GENUINE SWAROVSKI CRYSTALS

U3948/BS - L7.5cm

U3664/BS H10cm

U4105/BS - H5.5cm

#### GUNMETAL CRYSTAL TEMTATIONS WITH GENUINE SWAROVSKI CRYSTALS

U4423/BS - H10cm

U4688 – W9cm

#### GUNMETAL CRYSTAL TEMTATIONS WITH GENUINE SWAROVSKI CRYSTALS

U4130/BS - W7cm

U4187/BS - H5cm

U-4664-WN H15cm

U-4673-WN H15cm

U3932 – H8cm

U3920 - 3cm,5cm,3cm - Set of 3

U4102 - H4.5cm

U4454-D – L11.5cm

U4597-I15 - H8.5cm

U4596 - H14cm

U4754 – H8.5Cm

U4607-I13 - H8.5cm

U4598-I15 - H8.5cm

U4328 - H10cm

U4151/GE - W6.5cm