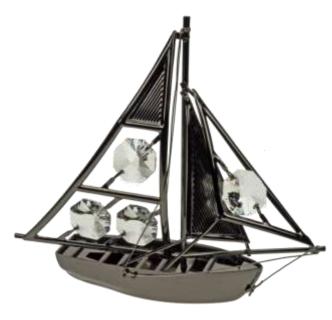

#### GUNMETAL CRYSTAL TEMTATIONS WITH GENUINE SWAROVSKI CRYSTALS

U3948/BS - L7.5cm

U3664/BS H10cm

U4105/BS - H5.5cm

#### GUNMETAL CRYSTAL TEMTATIONS WITH GENUINE SWAROVSKI CRYSTALS

U4423/BS - H10cm

U4688 – W9cm

#### GUNMETAL CRYSTAL TEMTATIONS WITH GENUINE SWAROVSKI CRYSTALS

U4130/BS - W7cm

U4187/BS - H5cm

U-4664-WN H15cm

U-4673-WN H15cm

U3932 – H8cm

U3920 - 3cm,5cm,3cm - Set of 3

U4102 - H4.5cm