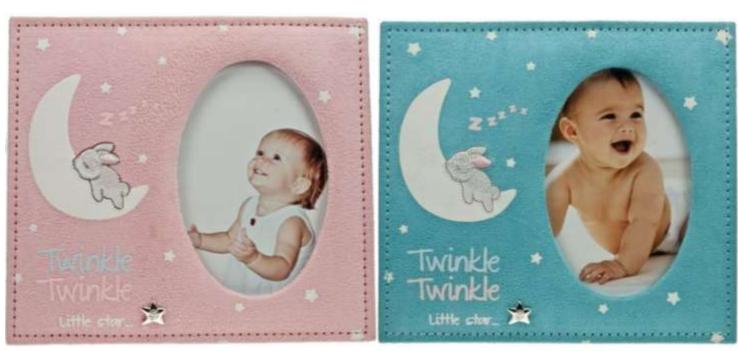

2.5cm

# ETHNIC AFRICA



H13.5cm

#### AFRICAN AFFAIR DECOR



# AFRICAN AFFAIR DECOR



BH1011055G - H33.5cm

BH1011061G - H33.5cm

# GORGEOUS GECKOS



# GORGEOUS GECKOS



#### INSPIRATIONAL WALL PLAQUES



D34201044B - 20 x 20cm

D34201044A - 20 x 20cm



#### INSPIRATIONAL WALL PLAQUES



D34201040 - 20 x 12.5cm



D34201049 - 17.5 x 17.5cm



D34201041 - 19 x 19cm



D34201050 - 19.5 x 12.5cm

# NOVELTY PLAQUES





#### SIMPLY FRAMES



PF-06x04-2C462A - 6" x 4" Photo Frame "Leather" finish 24cm x 19cm



PF-06X04-6C415A 6" x 4" Photo Frame 19cm x 17.5cm

## SIMPLY FRAMES



PF-04X06-7C400A "Suede" finish Photo Frame 17.5cm x 23cm



PF-04X06-2C420A "Leather" finish Photo Frame 17cm x 22.5cm

#### SIMPLY FRAMES



PF-06X04-7C377A 6" X 4" Photo Frame "Suede" finish 21.5cm x 21.5cm



PF-04X06-7C487B 6" x 4" Photo Frame "Suede" finish 21cm x 19cm PF-04X06-7C487A 6" x 4" Photo Frame "Suede" Finish 21cm x 19cm

# **GROOVY GECKOS**



#### DANGLY LEG CLOWNS Average overall length 33cm



R0335-13-1



R0421-13-1





R0517-13-1

R0369-13-1



R0454-13-1

R0175-13-2

R0402-13-1

#### HAND PAINTED FLORAL PHOTO FRAMES (Photo Size 4" X 6")



09028 - 17 x 22cm



09030 - 17 x 22cm



09054 - 17 x 22cm



09029 - 17 x 22cm



09019 - 17 x 22cm



09050 - 17 x 22cm

# GARDEN INSPIRATIONS





Welcome

Friends



Plant

Kindness

Harvest

. Q789753 - Set of 2 wall plagues - H27cm.

Love



Q789801 Wall Plaques Set of 4 items – 11.5cm wide

Q789144 Wall Plaque Dia. 13cm



Q789145 Wall Plaque H16.5cm



Q789230A - H12cm



YS8524 - H19cm

NY1389400 H35cm

YS8527 - H19cm



YS853