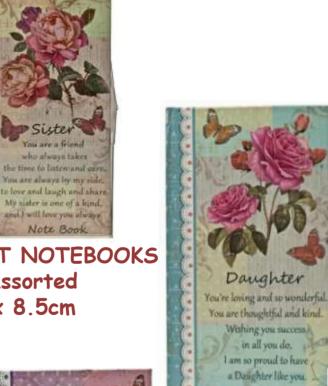

#### SENTIMENT NOTEBOOKS

Note Books

Daughter

You are thoughtful and kind.

Wishing you success?

in all you do,

I am so proud to have

a Daughter like you.

Note Book

CO4022 SENTIMENT NOTEBOOKS Deal of 24 assorted Size: 15.5 x 8.5cm

Grandma

You're throughtful.

loving and kind.

1 am monal to say.

You are a pery special Granulos

Note Book