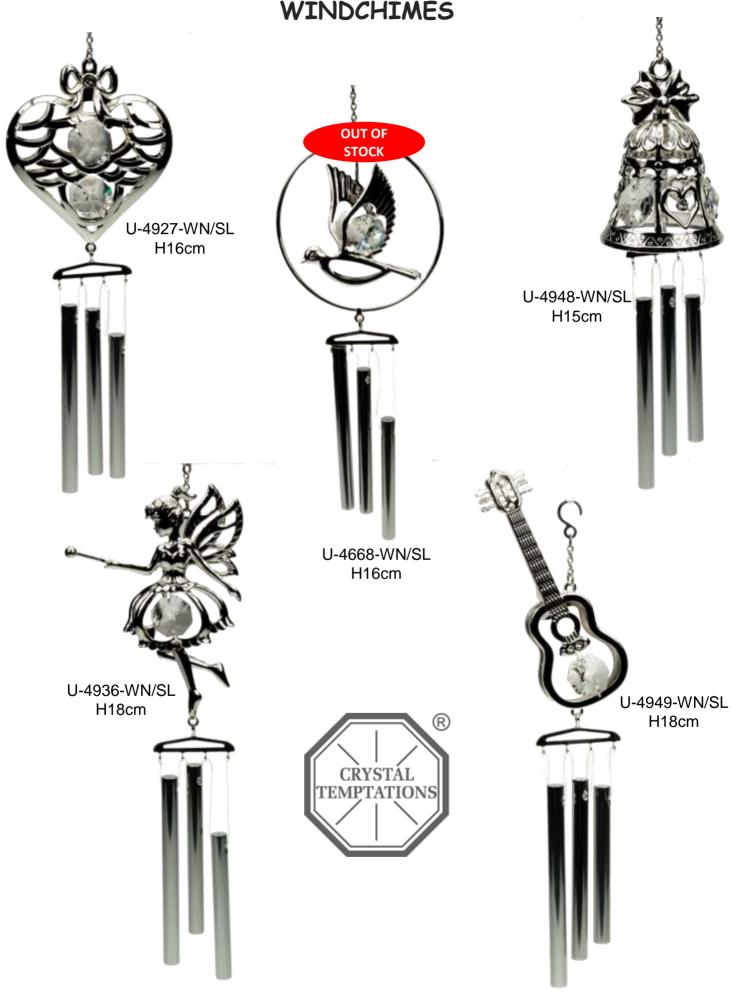

ds" Necklace

**3017** Friendship Bracelet Silver Plated "A Heart for you"

## equilibrium®

## RHODIUM PLATED CRYSTAL SUNCATCHERS



771 Guardian Angel

772 Dragonfly

774 Heart

**773** Butterfly

Hanging these stunning suncatchers in a window at home or in a car will help create positive Chi Energy. It is believed that Chi Energy permeates every aspect of everyday life and it is important to encourage positive Chi energy in your home.

## equilibrium<sup>®</sup>

## RHODIUM PLATED CRYSTAL SUNCATCHERS



Hanging these stunning suncatchers in a window at home or in a car will help create positive Chi Energy. It is believed that Chi Energy permeates every aspect of everyday life and it is important to encourage positive Chi energy in your home.





U4664-W/SL-H6.5cm

U3427/SL - H7.5cm







U4005/NBSL - H10cm

U4827/SR1 - H5cm







U4607-I13/SR - H8.5cm



U4598-I15/SL - H8.5cm



U4597-I15/SL - H8.5cm



U3818/SL-H10cm

## **BIRTHSTONE FAIRIES**

Silver Plated

with matching Swarovski Crystal Teardrops





February

U4866SA - H9cm

January



December









October





September



August



April

March

#### SILVER PLATED CHAMPAGNE GLASSES SET WITH CLEAR SWAROVSKI RHINESTONES IN A GIFT BOX LINED WITH SILVER WHITE SILK



U4794SI/SL - Height 27.5cm

#### GUNMETAL CRYSTAL TEMTATIONS WITH GENUINE SWAROVSKI CRYSTALS





U3948/BS - L7.5cm



U3664/BS H10cm







U4105/BS - H5.5cm

#### GUNMETAL CRYSTAL TEMTATIONS WITH GENUINE SWAROVSKI CRYSTALS









U4423/BS - H10cm



U4688 – W9cm

#### GUNMETAL CRYSTAL TEMTATIONS WITH GENUINE SWAROVSKI CRYSTALS



U4130/BS -