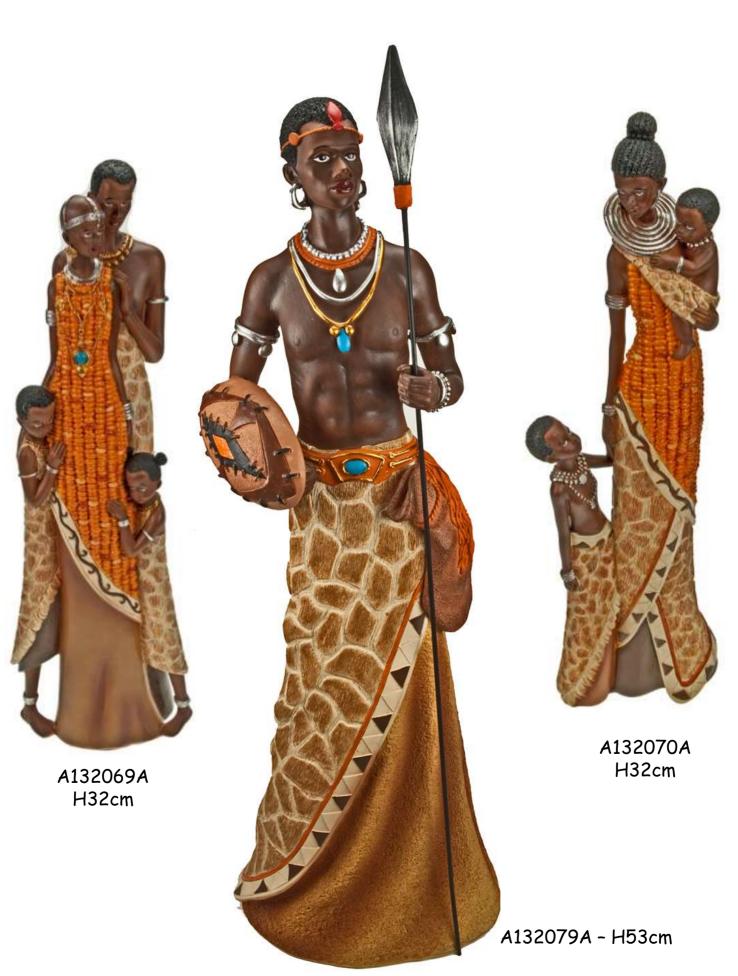

EN & BOOKMARK. DEAL OF 12 Box size: 17.5 x 11cm)





Love



Comfort

#### SENTIMENT NOTEBOOKS

Note Books



Daughter

You are thoughtful and kind.

Wishing you success?

in all you do,

I am so proud to have

a Daughter like you.

Note Book





CO4022 SENTIMENT NOTEBOOKS Deal of 24 assorted Size: 15.5 x 8.5cm

Grandma

You're throughtful.

loving and kind.

1 am monal to say.

You are a pery special Granulos

Note Book

definit memorine with m

a unu for sharp





#### PORCELAIN HEARTS IN GIFT BAGS



#### LUCKY ELEPHANT WISHING JAR



C23030 LUCKY ELEPHANT WISHING JAR. DEAL OF 24 ITEMS Height of Jar 6.5cm



This is a Wishing Jar write down your wishes on the scroll inside and the elephant will sense your wishes and make them come true.

## WORLD'S BEST TEACHER





# ETHNIC AFRICA



# ETHNIC AFRICA



A132062A - H42.5cm

# ETHNIC AFRICA



H13.5cm

#### AFRICAN AFFAIR DECOR



# AFRICAN AFFAIR DECOR



BH1011055G - H33.5cm

BH1011061G - H33.5cm

# GORGEOUS GECKOS



# GORGEOUS GECKOS



#### INSPIRATIONAL WALL PLAQUES



D34201044B - 20 x 20cm

D34201044A - 20 x 20cm



#### INSPIRATIONAL WALL PLAQUES



D34201040 - 20 x 12.5cm



D34201049 - 17.5 x 17.5cm



D34201041 - 19 x 19cm



D34201050 - 19.5 x 12.5cm

# NOVELTY PLAQUES





#### SIMPLY FRAMES



PF-06x04-2C462A - 6" x 4" Photo Frame "Leather" finish 24cm x 19cm



PF-06X04-6C415A 6" x 4" Photo Frame 19cm x 17.5cm

## SIMPLY FRAMES



PF-04X06-7C400A "Suede" finish Photo Frame 17.5cm x 23cm



PF-04X06-2C420A "Leather" finish Photo Frame 17cm x 22.5cm

#### SIMPLY FRAMES



PF-06X04-7C377A 6" X 4" Photo Fram