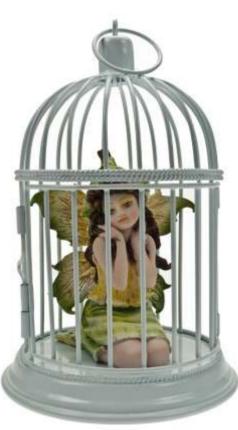

### FAIRY PROTECTION SOCIETY

The Fairy Protection Society was formed in 1917, by Abigail Northrop of Cottingley. She developed the very same, inside self-closing & opening fairy shelter (pat.pend) that you now hold in your hands. It is to be used as a refuge for any tired fairy that may decide to use it as such. Under no circumstances must you ever attach a lock to the gate, or feel a fairy's wrath you may.

NP336A - H15cm

ALL THESE FAIRIES ARE BEAUTIFULLY GIFT BOXED AND COME WITH A STORY TAG

NP336C - H15cm

## FAIRY PROTECTION SOCIETY

NP336D - H15cm

NP336F - H15cm

NP336E - H15cm