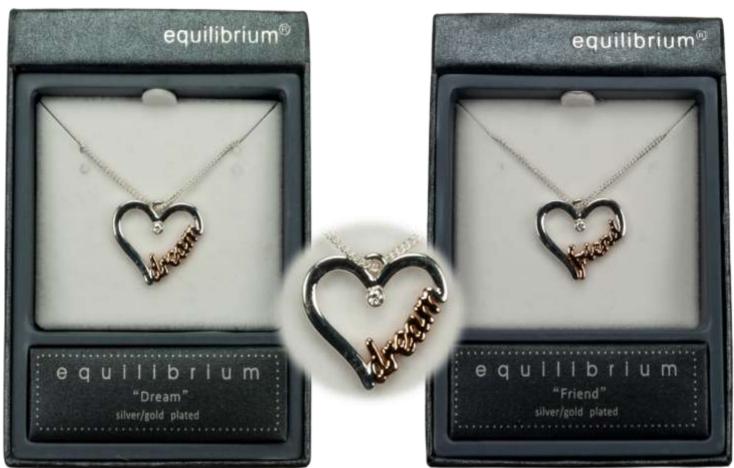

#### **49755** Silver/Gold Plated Pendant "Dream"

**49756** Silver/Gold Plated Pendant "Friend"

54456 Silver Plated Double friendship necklace -"the bond between friends is extremely special, Separate your necklace and share your love"