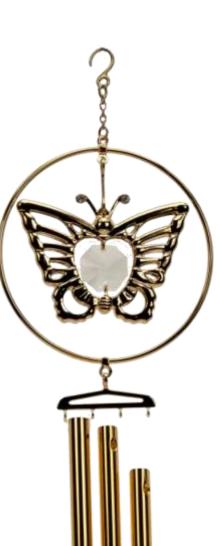

#### GUNMETAL CRYSTAL TEMTATIONS WITH GENUINE SWAROVSKI CRYSTALS

U3948/BS - L7.5cm

U3664/BS H10cm

U4105/BS - H5.5cm

#### GUNMETAL CRYSTAL TEMTATIONS WITH GENUINE SWAROVSKI CRYSTALS

U4423/BS - H10cm

U4688 – W9cm

#### GUNMETAL CRYSTAL TEMTATIONS WITH GENUINE SWAROVSKI CRYSTALS

U4130/BS - W7cm

U4187/BS - H5cm

U-4664-WN H15cm

U-4673-WN H15cm

U3932 – H8cm

U3920 - 3cm,5cm,3cm - Set of 3

U4102 - H4.5cm