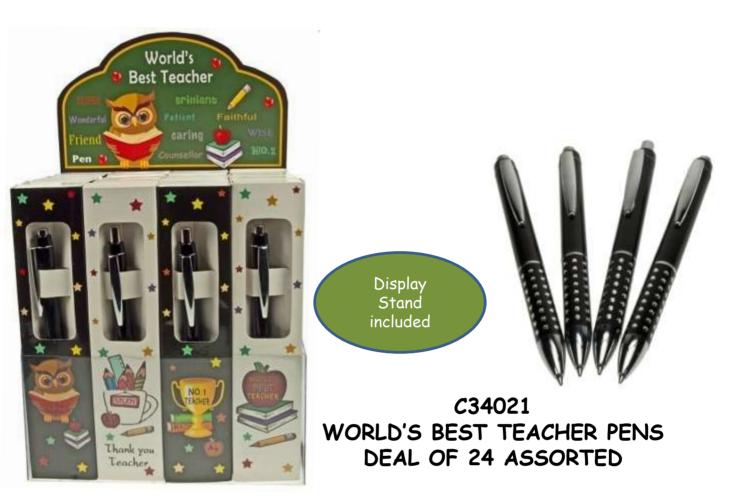

11017 ANGEL WHISPER PEN & BOOKMARK. DEAL OF 12 Box size: 17.5 x 11cm)





Love



Comfort

#### SENTIMENT NOTEBOOKS

Note Books



Daughter

You are thoughtful and kind.

Wishing you success?

in all you do,

I am so proud to have

a Daughter like you.

Note Book





CO4022 SENTIMENT NOTEBOOKS Deal of 24 assorted Size: 15.5 x 8.5cm

Grandma

You're throughtful.

loving and kind.

1 am monal to say.

You are a pery special Granulos

Note Book

definit memorine with m

a unu for sharp





#### PORCELAIN HEARTS IN GIFT BAGS



#### LUCKY ELEPHANT WISHING JAR



C23030 LUCKY ELEPHANT WISHING JAR. DEAL OF 24 ITEMS Height of Jar 6.5cm



This is a Wishing Jar write down your wishes on the scroll inside and the elephant will sense your wishes and make them come true.

## WORLD'S BEST TEACHER





# ETHNIC AFRICA



# ETHNIC AFRICA



A132062A - H42.5cm

# ETHNIC AFRICA



H13.5cm

#### AFRICAN AFFAIR DECOR



# AFRICAN AFFAIR DECOR



BH1011055G - H33.5cm

BH1011061G - H33.5cm

# GORGEOUS GECKOS



# GORGEOUS GECKOS



#### INSPIRATIONAL WALL PLAQUES



D34201044B - 20 x 20cm

D34201044A - 20 x 20cm



#### INSPIRATIONAL WALL PLAQUES



D34201040 - 20 x 12.5cm



D34201049 - 17.5 x 17.5cm



D34201041 - 19 x 19cm



D34201050 - 19.5 x 12.5cm

# NOVELTY PLAQUES





#### SIMPLY FRAMES



PF-06x04-2C462A - 6" x 4" Photo Frame "Leather" finish 24cm x 19cm



PF-06X04-6C415A 6" x 4" Photo Frame 19cm x 17.5cm

## SIMPLY FRAMES



PF-04X06-7C400A "Suede" finish Photo Frame 17.5cm x 23cm



PF-04X06-2C420A "Leather" finish Photo Frame 17cm x 22.5cm

#### SIMPLY FRAMES



PF-06X04-7C37