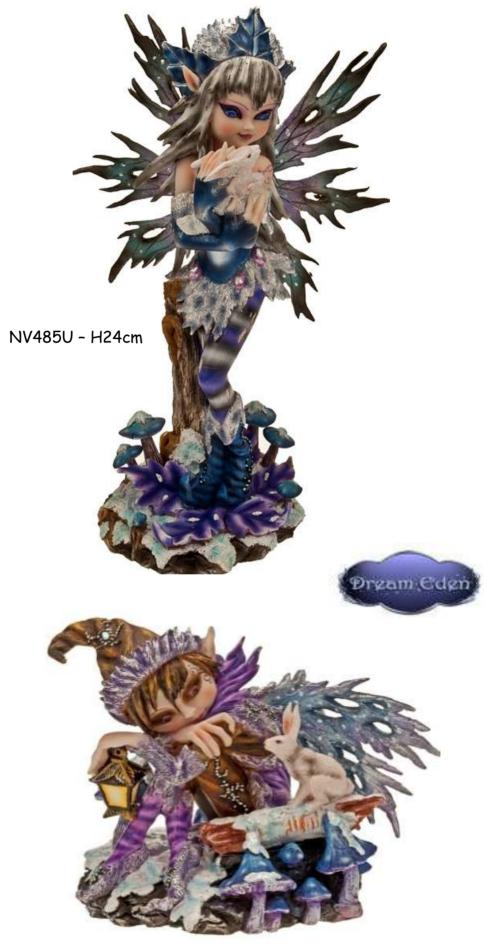

developed the very same, inside self-closing & opening fairy shelter (pat.pend) that you now hold in your hands. It is to be used as a refuge for any tired fairy that may decide to use it as such. Under no circumstances must you ever attach a lock to the gate, or feel a fairy's wrath you may.



NP336A - H15cm

ALL THESE FAIRIES ARE BEAUTIFULLY GIFT BOXED AND COME WITH A STORY TAG





NP336C - H15cm

## FAIRY PROTECTION SOCIETY





NP336D - H15cm





NP336F - H15cm

NP336E - H15cm

## MUSHROOM FAIRIES



DE315F - H13cm



NP474T - H14cm

## FOREST FAIRIES



NP469V - H16.5cm

NP352D - H34.5cm

NP469U H15cm

### **CLOWN FAIRIES**



DE710A - H23cm





DE720C - H13.5cm



DE720A - H14cm

### FLOWER FAIRIES



NP388R - H14cm

NP388V - H14.5cm

## DREAMLAND PIXIES



## DREAMLAND PIXIES



NV485V - H12cm

#### PEWTER COLLECTION



HTY-H0500A-J Set of 4 Pocket Angels - H 6.5cm



## **PEWTER COLLECTION - FAIRIES**





#### ROMANCE

AA220087 - Clear Set of 2 Champage flut

AA220087 - Clear Set of 2 Champagne flutes Silver plated - H24.5cm

AA220216 - Ruby Set of 2 Champagne flutes Silver Plated - H24.5cm (N.B. will have V-shaped glass as AA220087)



OUT OF STOCK

AA300548 Silver Plated Heart trinket box W6.5cm AA300636 Silver Plated Heart Trinket box

AA300637 Silver Plated Oval trinket box

## ROMANCE



#### AA350351 Stainless Steel Cake Servers with Silver Plated handles. Knife L32cm

AA350358 Stainless Steel Salad Servers with Silver Plated handles. L26cm



AA160771 Silver Plated Candle Snuffer

#### ROMANCE



PF-05X07-1C352A - 5" x 7" Photo Frame 24cm x 19cm "Flock"