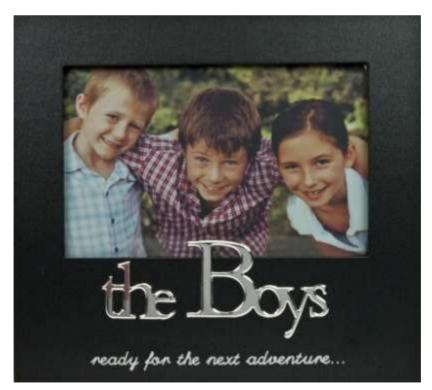

#### SIMPLY FRAMES

PF-06x04-2C462A - 6" x 4" Photo Frame "Leather" finish 24cm x 19cm

PF-06X04-6C415A 6" x 4" Photo Frame 19cm x 17.5cm

## SIMPLY FRAMES

PF-04X06-7C400A "Suede" finish Photo Frame 17.5cm x 23cm

PF-04X06-2C420A "Leather" finish Photo Frame 17cm x 22.5cm

#### SIMPLY FRAMES

PF-06X04-7C377A 6" X 4" Photo Frame "Suede" finish 21.5cm x 21.5cm

PF-04X06-7C487B 6" x 4" Photo Frame "Suede" finish 21cm x 19cm PF-04X06-7C487A 6" x 4" Photo Frame "Suede" Finish 21cm x 19cm