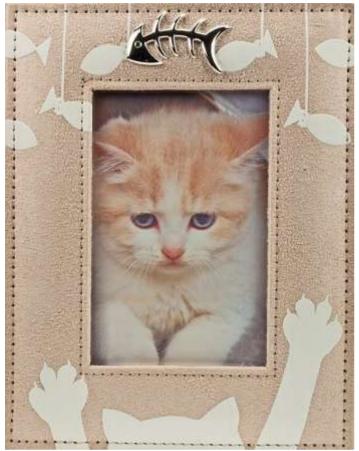

#### SIMPLY FRAMES

PF-06x04-2C462A - 6" x 4" Photo Frame "Leather" finish 24cm x 19cm

PF-06X04-6C415A 6" x 4" Photo Frame 19cm x 17.5cm

## SIMPLY FRAMES

PF-04X06-7C400A "Suede" finish Photo Frame 17.5cm x 23cm

PF-04X06-2C420A "Leather" finish Photo Frame 17cm x 22.5cm

#### SIMPLY FRAMES

PF-06X04-7C377A 6" X 4" Photo Frame "Suede" finish 21.5cm x 21.5cm

PF-04X06-7C487B 6" x 4" Photo Frame "Suede" finish 21cm x 19cm PF-04X06-7C487A 6" x 4" Photo Frame "Suede" Finish 21cm x 19cm