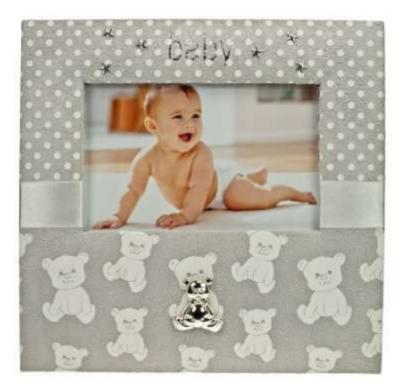

BEST TEACHER





# ETHNIC AFRICA



# ETHNIC AFRICA



A132062A - H42.5cm

# ETHNIC AFRICA



H13.5cm

#### AFRICAN AFFAIR DECOR



# AFRICAN AFFAIR DECOR



BH1011055G - H33.5cm

BH1011061G - H33.5cm

# GORGEOUS GECKOS



# GORGEOUS GECKOS



#### INSPIRATIONAL WALL PLAQUES



D34201044B - 20 x 20cm

D34201044A - 20 x 20cm



#### INSPIRATIONAL WALL PLAQUES



D34201040 - 20 x 12.5cm



D34201049 - 17.5 x 17.5cm



D34201041 - 19 x 19cm



D34201050 - 19.5 x 12.5cm

# NOVELTY PLAQUES





#### SIMPLY FRAMES



PF-06x04-2C462A - 6" x 4" Photo Frame "Leather" finish 24cm x 19cm



PF-06X04-6C415A 6" x 4" Photo Frame 19cm x 17.5cm

## SIMPLY FRAMES



PF-04X06-7C400A "Suede" finish Photo Frame 17.5cm x 23cm



PF-04X06-2C420A "Leather" finish Photo Frame 17cm x 22.5cm

#### SIMPLY FRAMES



PF-06X04-7C377A 6" X 4" Photo Frame "Suede" finish 21.5cm x 21.5cm



PF-04X06-7C487B 6" x 4" Photo Frame "Suede" finish 21cm x 19cm PF-04X06-7C487A 6" x 4" Photo Frame "Suede" Finish 21cm x 19cm

# **GROOVY GECKOS**



#### DANGLY LEG CLOWNS Average overall length 33cm



R0335-13-1



R0421-13-1





R0517-13-1

R0369-13-1



R0454-13-1

R0175-13-2

R0402-13-1

#### HAND PAINTED FLORAL PHOTO FRAMES (Photo Size 4" X 6")



09028 - 17 x 22cm



09030 - 17 x 22cm



09054 - 17 x 22cm



09029 - 17 x 22cm



09019 - 17 x 22cm



09050 - 17 x 22cm

# GARDEN INSPIRATIONS





Welcome

Friends



Plant

Kindness

Harvest

. Q789753 - Set of 2 wall plagues - H27cm.

Love



Q789801 Wall Plaques Set of 4 items – 11.5cm wide

Q789144 Wall Plaque Dia. 13cm



Q789145 Wall Plaque H16.5cm



Q78923