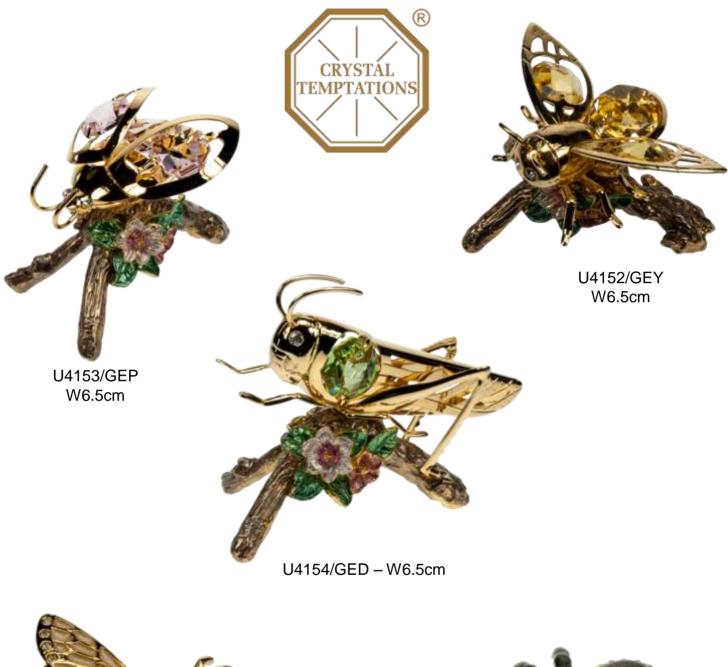

U4454-D – L11.5cm

U4597-I15 - H8.5cm

U4596 - H14cm

U4754 – H8.5Cm

U4607-I13 - H8.5cm

U4598-I15 - H8.5cm

U4328 - H10cm

U4151/GE - W6.5cm

U4150/GE – W7cm

PLATED MAGNETIC STAND

U4712-MT - H11cm