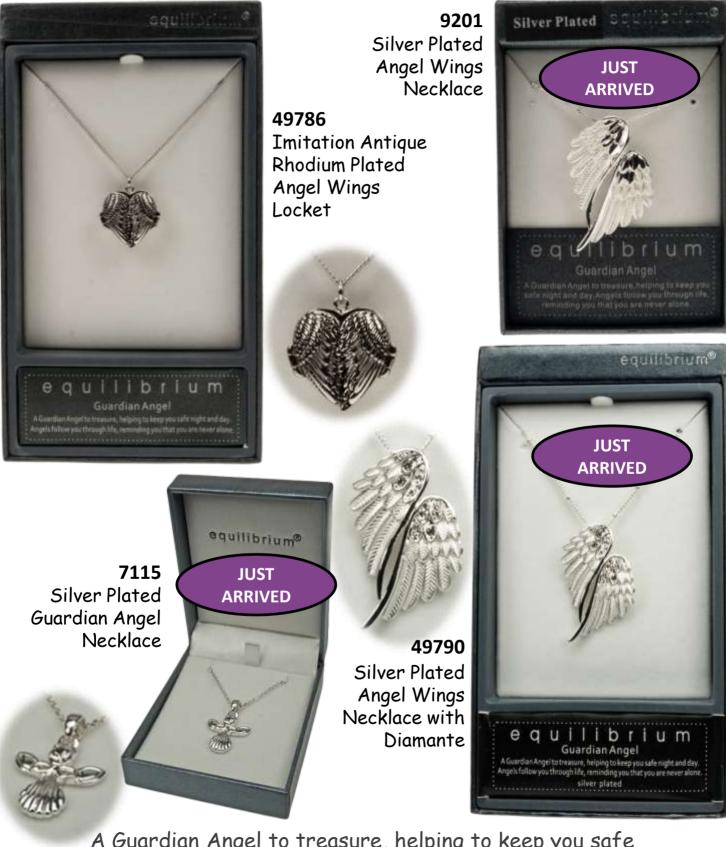

#### GUARDIAN ANGELS

A Guardian Angel to treasure, helping to keep you safe night & day. Angels follow you through life reminding you that you are not alone.