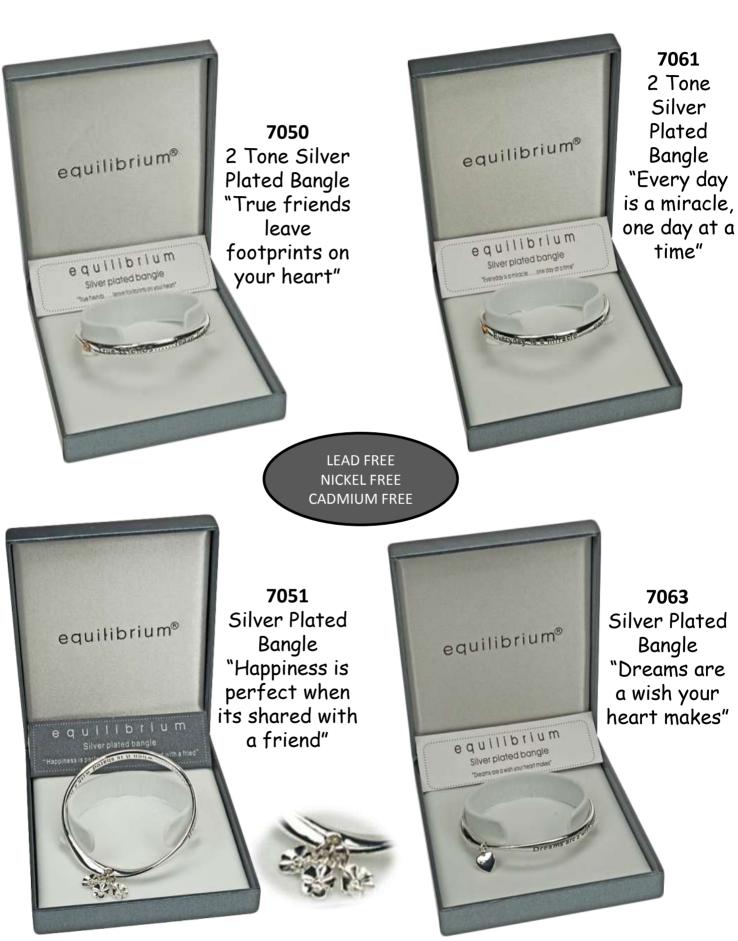

#### SILVER PLATED HIDDEN MESSAGE BANGLES

Silver Plated Hinged Bangle "Friends share memories, laughter and love"