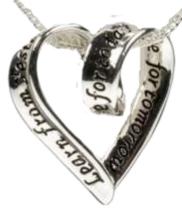

#### SILVER PLATED COILED HEART MESSAGE PENDANTS 49742

Silver Plated Heart Necklace "Learn from Yesterday, live for today, hope for tomorrow"

**49741** Silver Plated Heart Necklace "Go Confidently in the direction of your dreams"