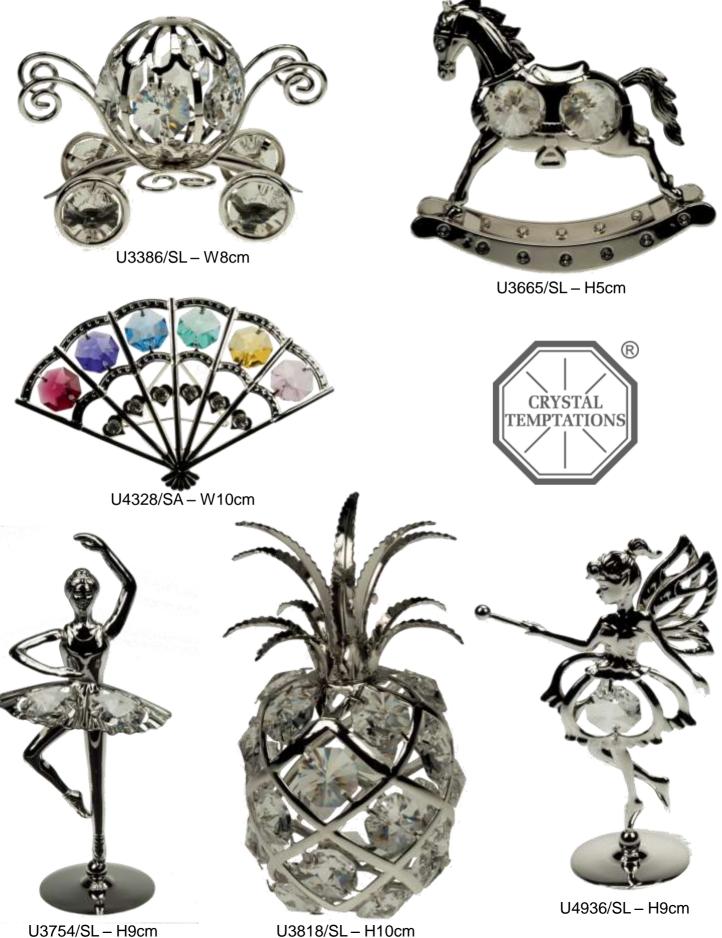

U4664-W/SL-H6.5cm

U3427/SL - H7.5cm

U4005/NBSL - H10cm

U4827/SR1 - H5cm

U4607-I13/SR - H8.5cm

U4598-I15/SL - H8.5cm

U4597-I15/SL - H8.5cm

U3818/SL-H10cm

#### GUNMETAL CRYSTAL TEMTATIONS WITH GENUINE SWAROVSKI CRYSTALS

U3948/BS - L7.5cm

U3664/BS H10cm

U4105/BS - H5.5cm

#### GUNMETAL CRYSTAL TEMTATIONS WITH GENUINE SWAROVSKI CRYSTALS

U4423/BS - H10cm

U4688 – W9cm

#### GUNMETAL CRYSTAL TEMTATIONS WITH GENUINE SWAROVSKI CRYSTALS

U4130/BS - W7cm

U4187/BS - H5cm

U-4664-WN H15cm

U-4673-WN H15cm

U3932 – H8cm

U3920 - 3cm,5cm,3cm - Set of 3

U4102 - H4.5cm

U4454-D – L11.5cm

U4597-I15 - H8.5cm

U4596 - H14cm

U4754 – H8.5Cm

U4607-I13 - H8.5cm

U4598-I15 - H8.5cm

U4328 - H10cm

U4151/GE - W6.5cm