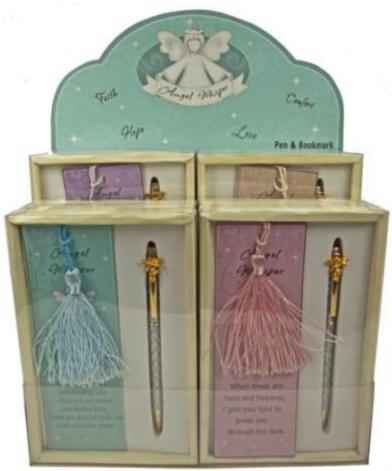

#### ANGEL WHISPER PEN & BOOKMARK SETS

Display stand included

Faith

C11017 ANGEL WHISPER PEN & BOOKMARK. DEAL OF 12 Box size: 17.5 x 11cm)

Love

Comfort