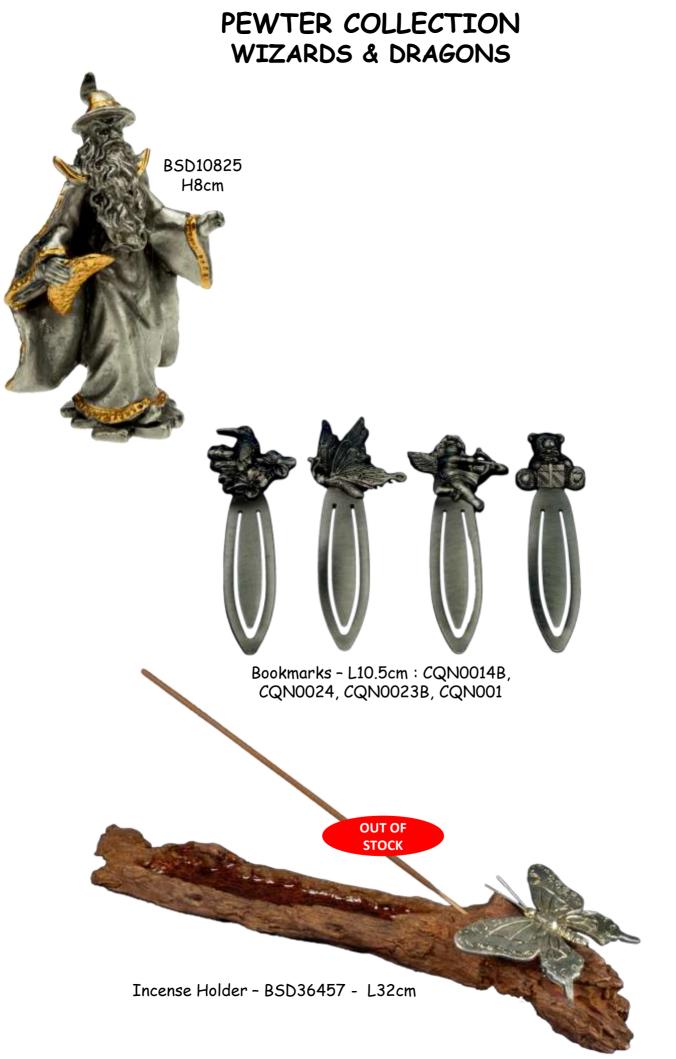

#### PEWTER COLLECTION

HTY-H0500A-J Set of 4 Pocket Angels - H 6.5cm

## **PEWTER COLLECTION - FAIRIES**