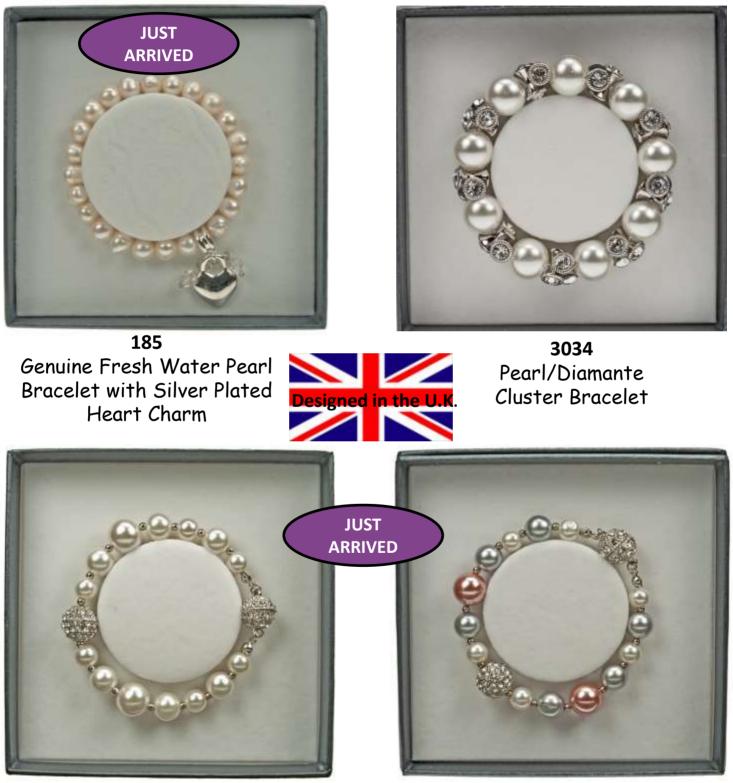

## PEARL BRACELETS

54556 Fresh Water Pearls with Elephant Charm Bracelet

54555 Fresh Water Pearls with Heart Charm

7382PIN Silver Plated Pearl Lace Bracelet - Pink

7382GRY Silver Plated Pearl Lace Bracelet - Grey