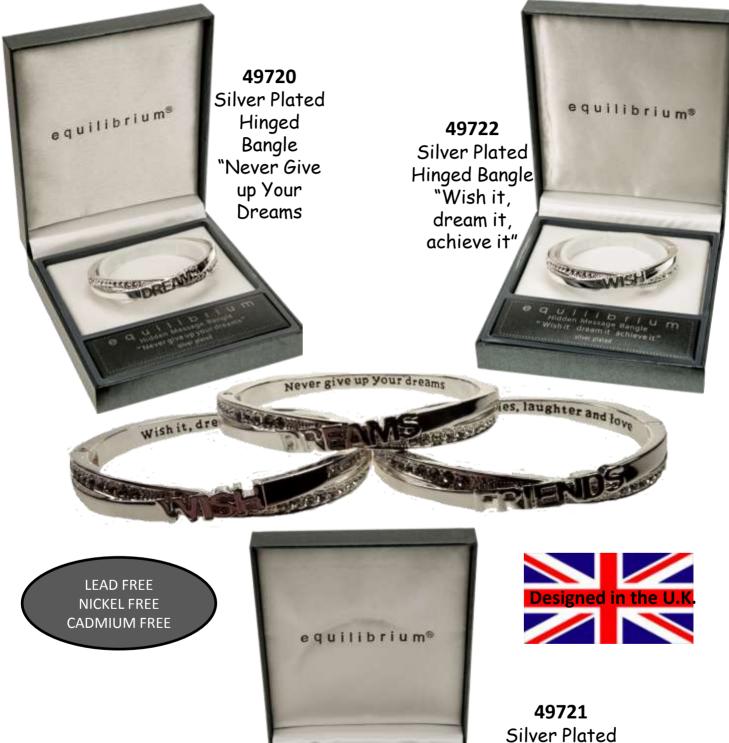

#### SILVER PLATED HIDDEN MESSAGE BANGLES

Silver Plated Hinged Bangle "Friends share memories, laughter and love"