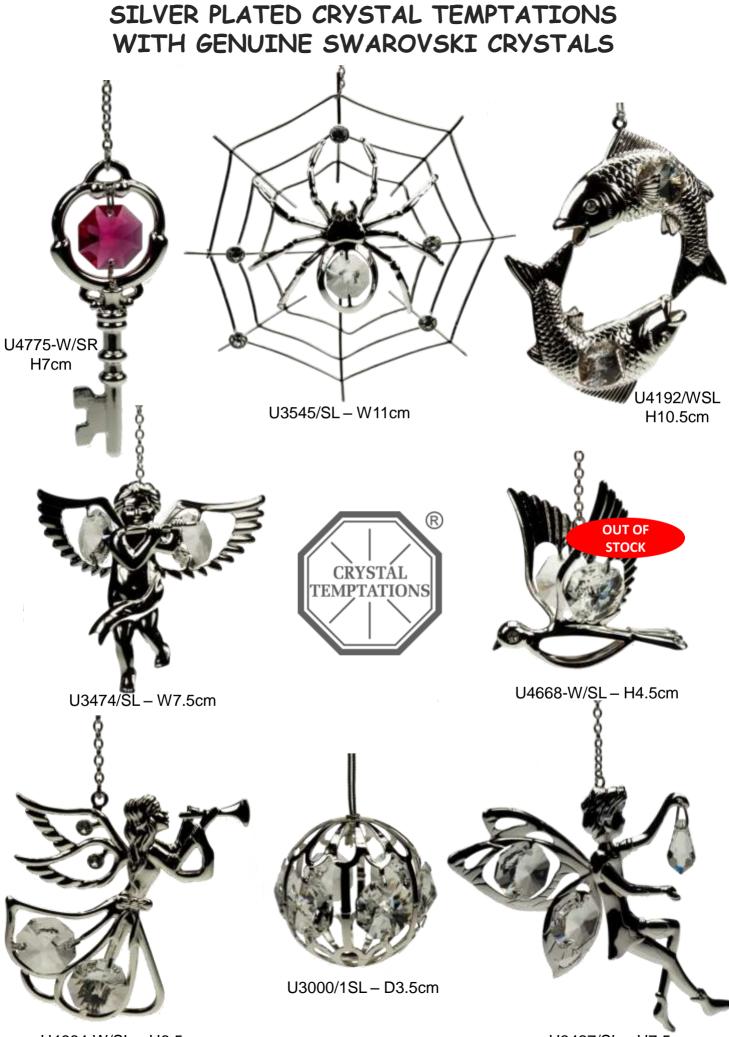

U4664-W/SL-H6.5cm

U3427/SL - H7.5cm

U4005/NBSL - H10cm

U4827/SR1 - H5cm

U4607-I13/SR - H8.5cm

U4598-I15/SL - H8.5cm

U4597-I15/SL - H8.5cm

U3818/SL-H10cm