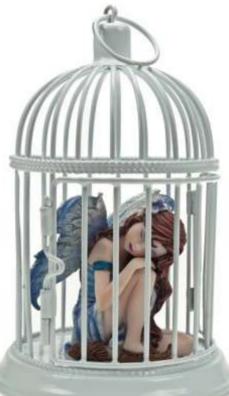

### FAIRY PROTECTION SOCIETY

The Fairy Protection Society was formed in 1917, by Abigail Northrop of Cottingley. She developed the very same, inside self-closing & opening fairy shelter (pat.pend) that you now hold in your hands. It is to be used as a refuge for any tired fairy that may decide to use it as such. Under no circumstances must you ever attach a lock to the gate, or feel a fairy's wrath you may.

NP336A - H15cm

ALL THESE FAIRIES ARE BEAUTIFULLY GIFT BOXED AND COME WITH A STORY TAG

NP336C - H15cm

## FAIRY PROTECTION SOCIETY

NP336D - H15cm

NP336F - H15cm

NP336E - H15cm