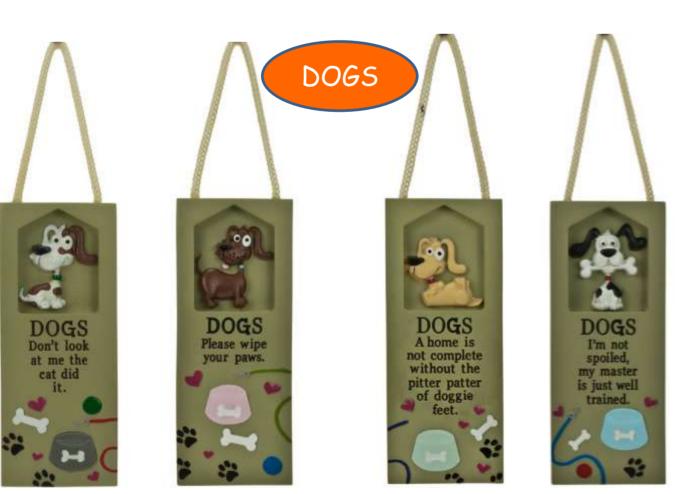

for sharp





#### PORCELAIN HEARTS IN GIFT BAGS



#### LUCKY ELEPHANT WISHING JAR



C23030 LUCKY ELEPHANT WISHING JAR. DEAL OF 24 ITEMS Height of Jar 6.5cm



This is a Wishing Jar write down your wishes on the scroll inside and the elephant will sense your wishes and make them come true.

## WORLD'S BEST TEACHER





# ETHNIC AFRICA



# ETHNIC AFRICA



A132062A - H42.5cm

# ETHNIC AFRICA



H13.5cm

#### AFRICAN AFFAIR DECOR



# AFRICAN AFFAIR DECOR



BH1011055G - H33.5cm

BH1011061G - H33.5cm

# GORGEOUS GECKOS



# GORGEOUS GECKOS



#### INSPIRATIONAL WALL PLAQUES



D34201044B - 20 x 20cm

D34201044A - 20 x 20cm



#### INSPIRATIONAL WALL PLAQUES



D34201040 - 20 x 12.5cm



D34201049 - 17.5 x 17.5cm



D34201041 - 19 x 19cm



D34201050 - 19.5 x 12.5cm

# NOVELTY PLAQUES





#### SIMPLY FRAMES



PF-06x04-2C462A - 6" x 4" Photo Frame "Leather" finish 24cm x 19cm



PF-06X04-6C415A 6" x 4" Photo Frame 19cm x 17.5cm

## SIMPLY FRAMES



PF-04X06-7C400A "Suede" finish Photo Frame 17.5cm x 23cm



PF-04X06-2C420A "Leather" finish Photo Frame 17cm x 22.5cm

#### SIMPLY FRAMES



PF-06X04-7C377A 6" X 4" Photo Frame "Suede" finish 21.5cm x 21.5cm



PF-04X06-7C487B 6" x 4" Photo Frame "Suede" finish 21cm x 19cm PF-04X06-7C487A 6" x 4" Photo Frame "Suede" Finish 21cm x 19cm

# **GROOVY GECKOS**



#### DANGLY LEG CLOWNS Average overall length 33cm



R0335-13-1



R0421-13-1





R0517-13-1

R0369-13-1



R0454-13-1

R0175-13-2

R0402-13-1

#### HAND PAINTED FLORAL PHOTO FRAMES (Photo Size 4" X 6")



09028 - 17 x 22cm



09030 - 17 x 22cm



09054 - 17 x 22cm



09