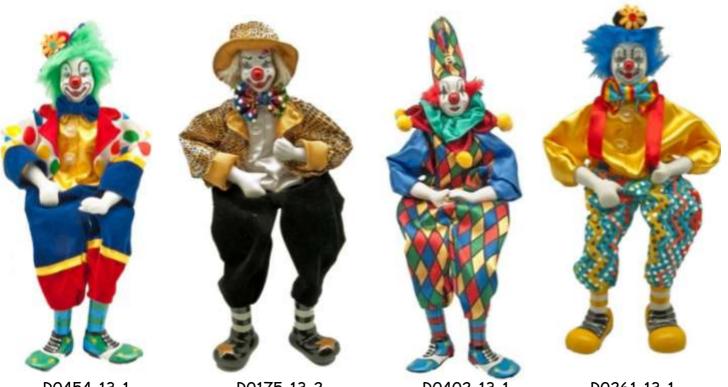

#### DANGLY LEG CLOWNS Average overall length 33cm

R0335-13-1

R0421-13-1

R0517-13-1

R0369-13-1

R0454-13-1

R0175-13-2

R0402-13-1