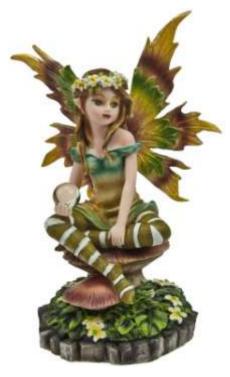

151/GE - W6.5cm

U4150/GE – W7cm



PLATED MAGNETIC STAND

U4712-MT - H11cm



#### FANCY GLASS PAPERWEIGHTS 8CM DIAMETER





ESPQ4975





ESPG3374

### FAIRY PROTECTION SOCIETY



The Fairy Protection Society was formed in 1917, by Abigail Northrop of Cottingley. She developed the very same, inside self-closing & opening fairy shelter (pat.pend) that you now hold in your hands. It is to be used as a refuge for any tired fairy that may decide to use it as such. Under no circumstances must you ever attach a lock to the gate, or feel a fairy's wrath you may.



NP336A - H15cm

ALL THESE FAIRIES ARE BEAUTIFULLY GIFT BOXED AND COME WITH A STORY TAG





NP336C - H15cm

## FAIRY PROTECTION SOCIETY





NP336D - H15cm





NP336F - H15cm

NP336E - H15cm

## MUSHROOM FAIRIES



DE315F - H13cm



NP474T - H14cm

## FOREST FAIRIES



NP469V - H16.5cm

NP352D - H34.5cm

NP469U H15cm

### **CLOWN FAIRIES**



DE710A - H23cm





DE720C - H13.5cm



DE720A - H14cm

### FLOWER FAIRIES



NP388R - H14cm

NP388V - H14.5cm

## DREAMLAND PIXIES



## DREAMLAND PIXIES



NV485V - H12cm

#### PEWTER COLLECTION



HTY-H0500A-J Set of 4 Pocket Angels - H 6.5cm



## **PEWTER COLLECTION - FAIRIES**





#### ROMANCE

AA220087 - Clear Set of 2 Champage flut

AA220087 - Clear Set of 2 Champagne flutes Silver plated - H24.5cm

AA220216 - Ruby Set of 2 Champagne flutes Silver Plated - H24.5cm (N.B. will have V-shaped glass as AA220087)



OUT OF STOCK

AA300548 Silver Plated Heart trinket box W6.5cm AA300636 Silver Plated Heart Trinket box

AA300637 Silver Plated Oval trinket box

## ROMANCE



##