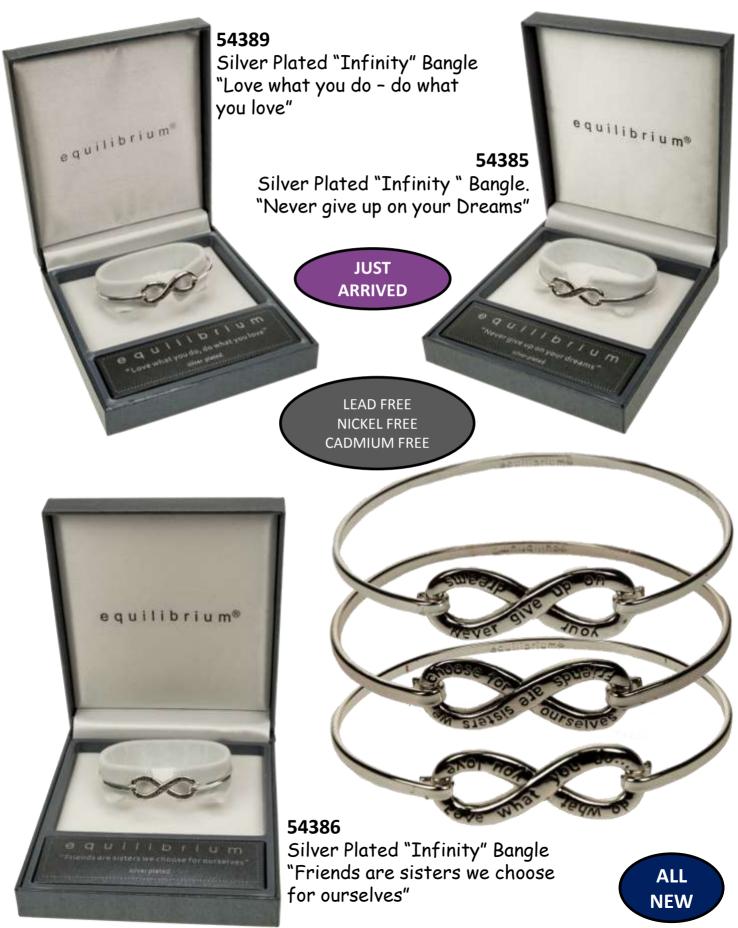

### SILVER PLATED "INFINITY" BANGLES

SILVER PLATED BANGLES TO BRING BALANCE AND HARMONY TO LIFE