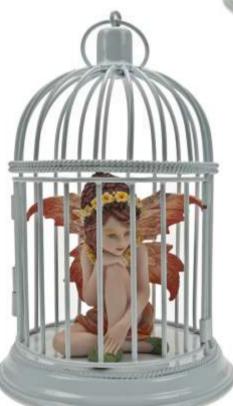

### FAIRY PROTECTION SOCIETY

The Fairy Protection Society was formed in 1917, by Abigail Northrop of Cottingley. She developed the very same, inside self-closing & opening fairy shelter (pat.pend) that you now hold in your hands. It is to be used as a refuge for any tired fairy that may decide to use it as such. Under no circumstances must you ever attach a lock to the gate, or feel a fairy's wrath you may.

NP336A - H15cm

ALL THESE FAIRIES ARE BEAUTIFULLY GIFT BOXED AND COME WITH A STORY TAG

NP336C - H15cm

## FAIRY PROTECTION SOCIETY

NP336D - H15cm

NP336F - H15cm

NP336E - H15cm