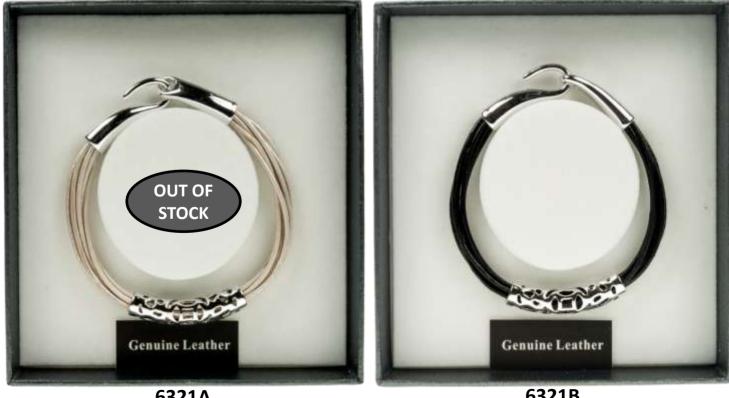

#### BRACELETS

9273 Leather Diamante Heart Bracelet

6321A Leather Filigree Bracelet - Oyster

6321B Leather Filigree Bracelet - Black