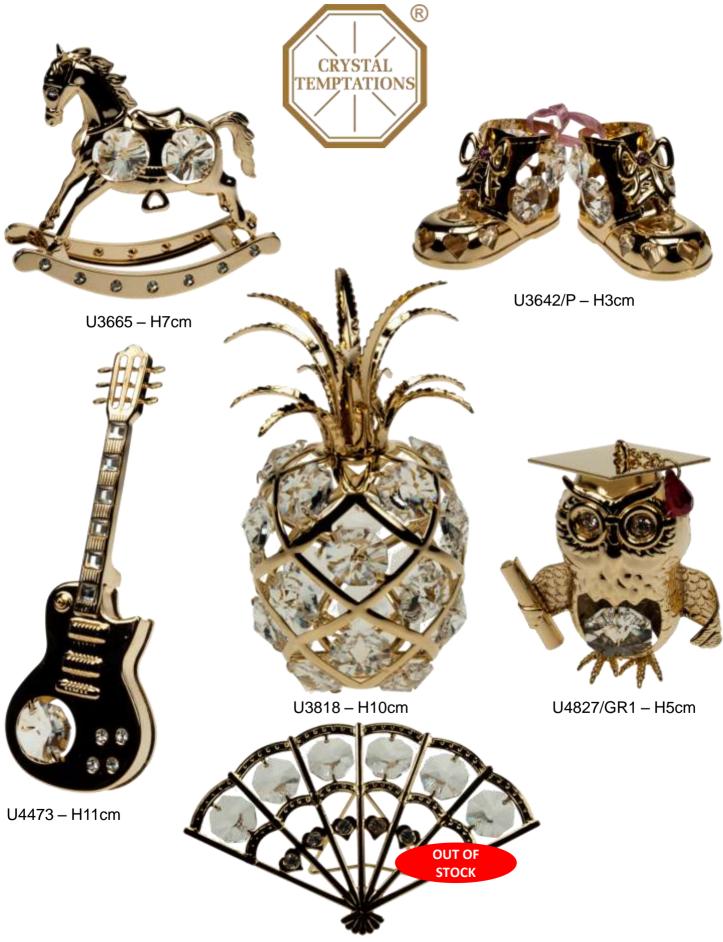

#### GUNMETAL CRYSTAL TEMTATIONS WITH GENUINE SWAROVSKI CRYSTALS

U3948/BS - L7.5cm

U3664/BS H10cm

U4105/BS - H5.5cm

#### GUNMETAL CRYSTAL TEMTATIONS WITH GENUINE SWAROVSKI CRYSTALS

U4423/BS - H10cm

U4688 – W9cm

#### GUNMETAL CRYSTAL TEMTATIONS WITH GENUINE SWAROVSKI CRYSTALS

U4130/BS - W7cm

U4187/BS - H5cm

U-4664-WN H15cm

U-4673-WN H15cm

U3932 – H8cm

U3920 - 3cm,5cm,3cm - Set of 3

U4102 - H4.5cm

U4454-D – L11.5cm

U4597-I15 - H8.5cm

U4596 - H14cm

U4754 – H8.5Cm

U4607-I13 - H8.5cm

U4598-I15 - H8.5cm

U4328 - H10cm

U4151/GE - W6.5cm

U4150/GE – W7cm

PLATED MAGNETIC STAND

U4712-MT - H11cm