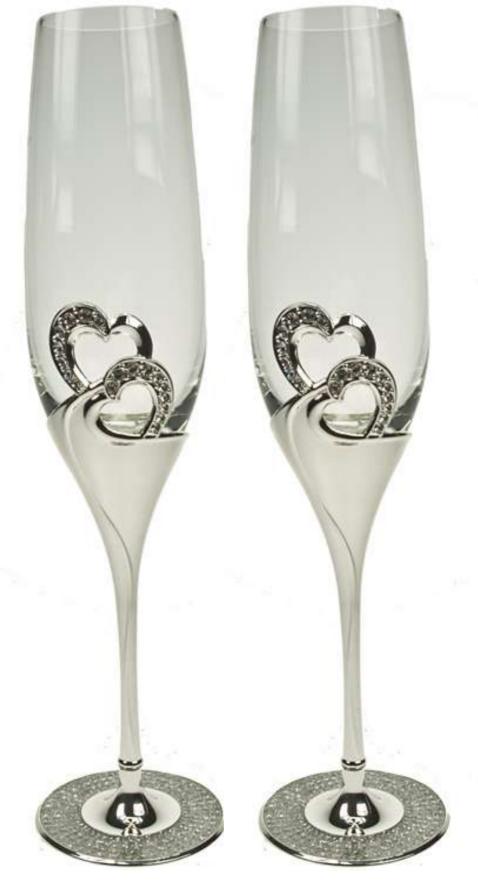

#### SILVER PLATED CHAMPAGNE GLASSES SET WITH CLEAR SWAROVSKI RHINESTONES IN A GIFT BOX LINED WITH SILVER WHITE SILK

U4794SI/SL - Height 27.5cm