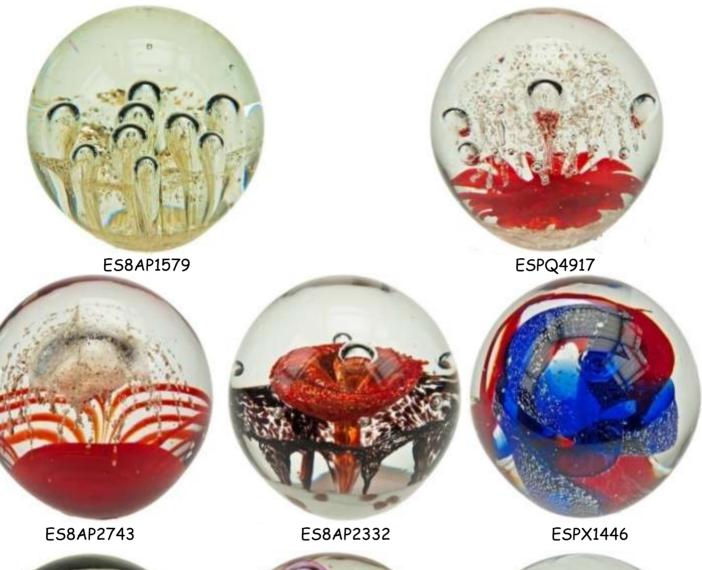

IN A GIFT BOX LINED WITH SILVER WHITE SILK



U4794SI/SL - Height 27.5cm

#### GUNMETAL CRYSTAL TEMTATIONS WITH GENUINE SWAROVSKI CRYSTALS





U3948/BS - L7.5cm



U3664/BS H10cm







U4105/BS - H5.5cm

#### GUNMETAL CRYSTAL TEMTATIONS WITH GENUINE SWAROVSKI CRYSTALS









U4423/BS - H10cm



U4688 – W9cm

#### GUNMETAL CRYSTAL TEMTATIONS WITH GENUINE SWAROVSKI CRYSTALS



U4130/BS - W7cm

U4187/BS - H5cm













U-4664-WN H15cm

U-4673-WN H15cm



U3932 – H8cm



U3920 - 3cm,5cm,3cm - Set of 3



U4102 - H4.5cm



U4454-D – L11.5cm





U4597-I15 - H8.5cm



U4596 - H14cm



U4754 – H8.5Cm



U4607-I13 - H8.5cm



U4598-I15 - H8.5cm



U4328 - H10cm





U4151/GE - W6.5cm

U4150/GE – W7cm



PLATED MAGNETIC STAND

U4712-MT - H11cm



#### FANCY GLASS PAPERWEIGHTS 8CM DIAMETER





ESPQ4975





ESPG3374

### FAIRY PROTECTION SOCIETY



The Fairy Protection Society was formed in 1917, by Abigail Northrop of Cottingley. She developed the very same, inside self-closing & opening fairy shelter (pat.pend) that you now hold in your hands. It is to be used as a refuge for any tired fairy that may decide to use it as such. Under no circumstances must you ever attach a lock to the gate, or feel a fairy's wrath you may.



NP336A - H15cm

ALL THESE FAIRIES ARE BEAUTIFULLY GIFT BOXED AND COME WITH A STORY TAG





NP336C - H15cm

## FAIRY PROTECTION SOCIETY





NP336D - H15cm





NP336F - H15cm

NP336E - H15cm

## MUSHROOM FAIRIES



DE315F - H13cm



NP474T - H14cm

## FOREST FAIRIES



NP469V - H16.5cm

NP352D - H34.5cm

NP469U H15cm

### **CLOWN FAIRIES**



DE710A -