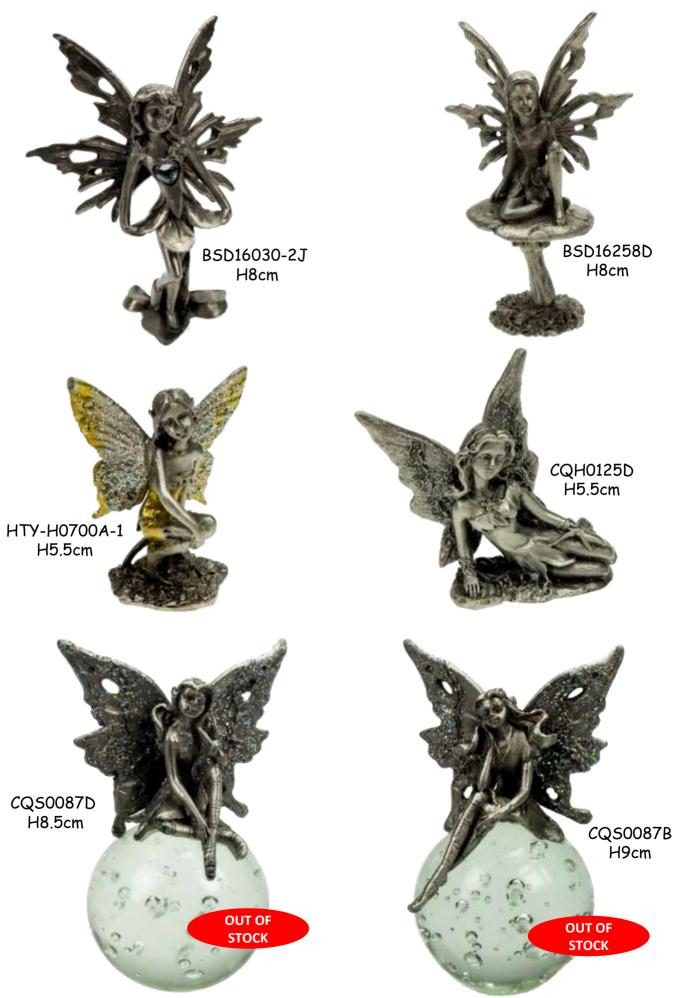

d as a refuge for any tired fairy that may decide to use it as such. Under no circumstances must you ever attach a lock to the gate, or feel a fairy's wrath you may.



NP336A - H15cm

ALL THESE FAIRIES ARE BEAUTIFULLY GIFT BOXED AND COME WITH A STORY TAG





NP336C - H15cm

## FAIRY PROTECTION SOCIETY





NP336D - H15cm





NP336F - H15cm

NP336E - H15cm

## MUSHROOM FAIRIES



DE315F - H13cm



NP474T - H14cm

## FOREST FAIRIES



NP469V - H16.5cm

NP352D - H34.5cm

NP469U H15cm

### **CLOWN FAIRIES**



DE710A - H23cm





DE720C - H13.5cm



DE720A - H14cm

### FLOWER FAIRIES



NP388R - H14cm

NP388V - H14.5cm

## DREAMLAND PIXIES



## DREAMLAND PIXIES



NV485V - H12cm

#### PEWTER COLLECTION



HTY-H0500A-J Set of 4 Pocket Angels - H 6.5cm



## **PEWTER COLLECTION - FAIRIES**





#### ROMANCE

AA220087 - Clear Set of 2 Champage flut

AA220087 - Clear Set of 2 Champagne flutes Silver plated - H24.5cm

AA220216 - Ruby Set of 2 Champagne flutes Silver Plated - H24.5cm (N.B. will have V-shaped glass as AA220087)



OUT OF STOCK

AA300548 Silver Plated Heart trinket box W6.5cm AA300636 Silver Plated Heart Trinket box

AA300637 Silver Plated Oval trinket box

## ROMANCE



#### AA350351 Stainless Steel Cake Servers with Silver Plated handles. Knife L32cm

AA350358 Stainless Steel Salad Servers with Silver Plated handles. L26cm



AA160771 Silver Plated Candle Snuffer

#### ROMANCE



PF-05X07-1C352A - 5" x 7" Photo Frame 24cm x 19cm "Flock" finish



BB-46080-1C352A Photo Album for 60 Photos 18.5cm x 17.5cm x 4cm "Flock" Finish



PF-04X06-1C352A - 6" x 4" Photo Fram