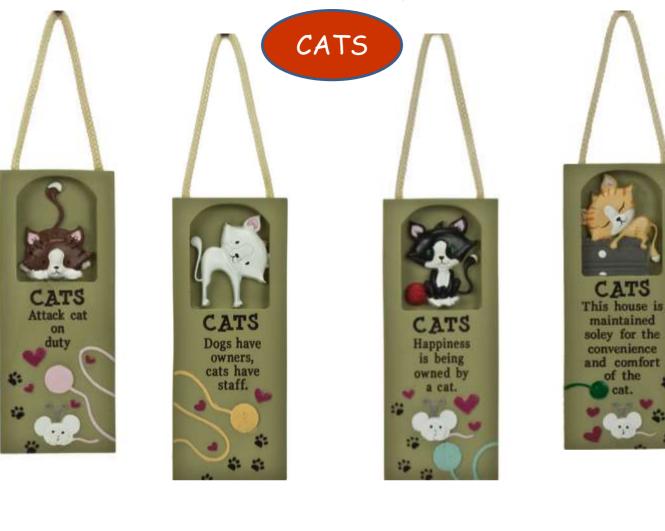

u for sharp





#### PORCELAIN HEARTS IN GIFT BAGS



#### LUCKY ELEPHANT WISHING JAR



C23030 LUCKY ELEPHANT WISHING JAR. DEAL OF 24 ITEMS Height of Jar 6.5cm



This is a Wishing Jar write down your wishes on the scroll inside and the elephant will sense your wishes and make them come true.

## WORLD'S BEST TEACHER





# ETHNIC AFRICA



# ETHNIC AFRICA



A132062A - H42.5cm

# ETHNIC AFRICA



H13.5cm

#### AFRICAN AFFAIR DECOR



# AFRICAN AFFAIR DECOR



BH1011055G - H33.5cm

BH1011061G - H33.5cm

# GORGEOUS GECKOS



# GORGEOUS GECKOS



#### INSPIRATIONAL WALL PLAQUES



D34201044B - 20 x 20cm

D34201044A - 20 x 20cm



#### INSPIRATIONAL WALL PLAQUES



D34201040 - 20 x 12.5cm



D34201049 - 17.5 x 17.5cm



D34201041 - 19 x 19cm



D34201050 - 19.5 x 12.5cm

# NOVELTY PLAQUES





#### SIMPLY FRAMES



PF-06x04-2C462A - 6" x 4" Photo Frame "Leather" finish 24cm x 19cm



PF-06X04-6C415A 6" x 4" Photo Frame 19cm x 17.5cm

## SIMPLY FRAMES



PF-04X06-7C400A "Suede" finish Photo Frame 17.5cm x 23cm



PF-04X06-2C420A "Leather" finish Photo Frame 17cm x 22.5cm

#### SIMPLY FRAMES



PF-06X04-7C377A 6" X 4" Photo Frame "Suede" finish 21.5cm x 21.5cm



PF-04X06-7C487B 6" x 4" Photo Frame "Suede" finish 21cm x 19cm PF-04X06-7C487A 6" x 4" Photo Frame "Suede" Finish 21cm x 19cm

# **GROOVY GECKOS**



#### DANGLY LEG CLOWNS Average overall length 33cm



R0335-13-1



R0421-13-1





R0517-13-1

R0369-13-1



R0454-13-1

R0175-13-2

R0402-13-1

#### HAND PAINTED FLORAL PHOTO FRAMES (Photo Size 4" X 6")



09028 - 17 x 22cm



09030 - 17 x 22cm



09054 - 17 x 22cm