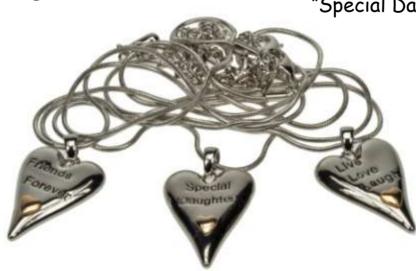

### HEART NECKLACES WITH SENTIMENTS

2 Tone Heart Necklace

"Live, Love, Laugh"

8615 Rhodium Plated 2 Tone Heart Necklace " Friends Forever " LEAD FREE NICKEL FREE CADMIUM FREE

guilibrium®

7042 Rhodium Plated 2 Tone Heart Necklace "Special Daughter"