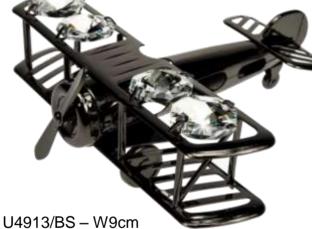

#### GUNMETAL CRYSTAL TEMTATIONS WITH GENUINE SWAROVSKI CRYSTALS

U4423/BS - H10cm

U4688 – W9cm