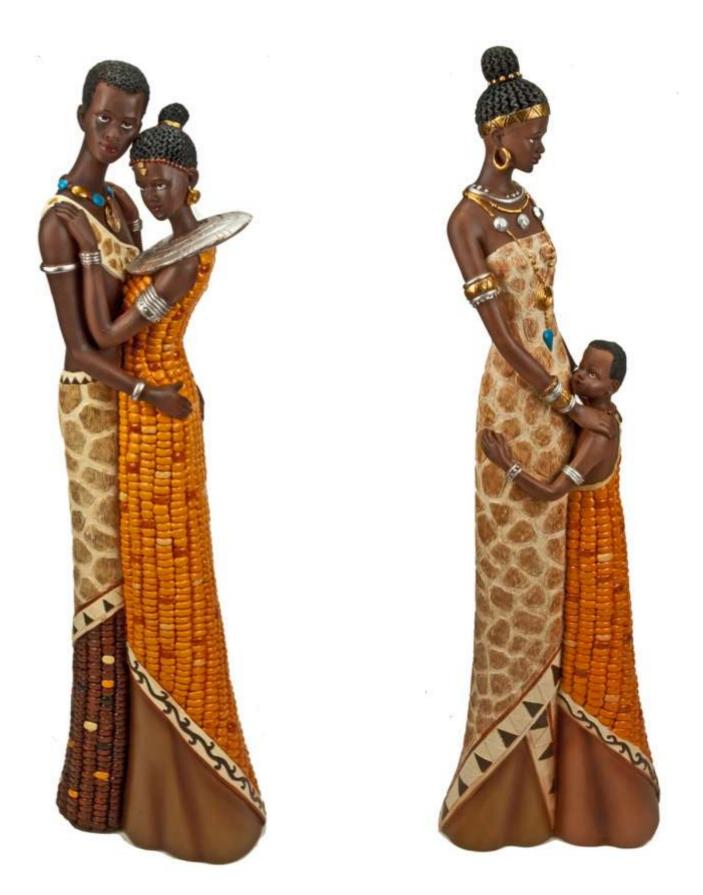

OF 12 Box size: 17.5 x 11cm)





Love



Comfort

#### SENTIMENT NOTEBOOKS

Note Books



Daughter

You are thoughtful and kind.

Wishing you success?

in all you do,

I am so proud to have

a Daughter like you.

Note Book





CO4022 SENTIMENT NOTEBOOKS Deal of 24 assorted Size: 15.5 x 8.5cm

Grandma

You're throughtful.

loving and kind.

1 am monal to say.

You are a pery special Granulos

Note Book

definit memorine with m

a unu for sharp





#### PORCELAIN HEARTS IN GIFT BAGS



#### LUCKY ELEPHANT WISHING JAR



C23030 LUCKY ELEPHANT WISHING JAR. DEAL OF 24 ITEMS Height of Jar 6.5cm



This is a Wishing Jar write down your wishes on the scroll inside and the elephant will sense your wishes and make them come true.

## WORLD'S BEST TEACHER





# ETHNIC AFRICA



# ETHNIC AFRICA



A132062A - H42.5cm

# ETHNIC AFRICA



H13.5cm

#### AFRICAN AFFAIR DECOR



# AFRICAN AFFAIR DECOR



BH1011055G - H33.5cm

BH1011061G - H33.5cm

# GORGEOUS GECKOS



# GORGEOUS GECKOS



#### INSPIRATIONAL WALL PLAQUES



D34201044B - 20 x 20cm

D34201044A - 20 x 20cm



#### INSPIRATIONAL WALL PLAQUES



D34201040 - 20 x 12.5cm



D34201049 - 17.5 x 17.5cm



D34201041 - 19 x 19cm



D34201050 - 19.5 x 12.5cm

# NOVELTY PLAQUES





#### SIMPLY FRAMES



PF-06x04-2C462A - 6" x 4" Photo Frame "Leather" finish 24cm x 19cm



PF-06X04-6C415A 6" x 4" Photo Frame 19cm x 17.5cm

## SIMPLY FRAMES



PF-04X06-7C400A "Suede" finish Photo Frame 17.5cm x 23cm



PF-04X06-2C420A "Leather" finish Photo Frame 17cm x 22.5cm

#### SIMPLY FRAMES



PF-06X04-7C377A 6" X 4" Photo Frame "Suede" finish 21