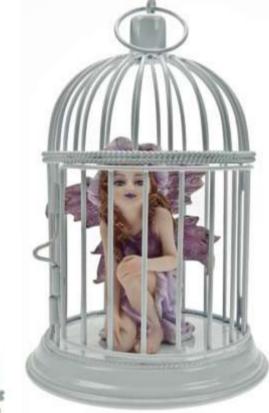

### FAIRY PROTECTION SOCIETY

The Fairy Protection Society was formed in 1917, by Abigail Northrop of Cottingley. She developed the very same, inside self-closing & opening fairy shelter (pat.pend) that you now hold in your hands. It is to be used as a refuge for any tired fairy that may decide to use it as such. Under no circumstances must you ever attach a lock to the gate, or feel a fairy's wrath you may.