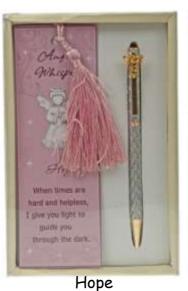

#### ANGEL WHISPER PEN & BOOKMARK SETS

Display stand included

Faith

C11017 ANGEL WHISPER PEN & BOOKMARK. DEAL OF 12 Box size: 17.5 x 11cm)

Love

Comfort