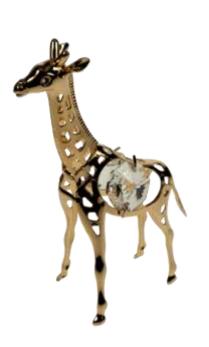

#### GUNMETAL CRYSTAL TEMTATIONS WITH GENUINE SWAROVSKI CRYSTALS

U3948/BS - L7.5cm

U3664/BS H10cm

U4105/BS - H5.5cm

#### GUNMETAL CRYSTAL TEMTATIONS WITH GENUINE SWAROVSKI CRYSTALS

U4423/BS - H10cm

U4688 – W9cm

#### GUNMETAL CRYSTAL TEMTATIONS WITH GENUINE SWAROVSKI CRYSTALS

U4130/BS - W7cm

U4187/BS - H5cm

U-4664-WN H15cm

U-4673-WN H15cm

U3932 – H8cm

U3920 - 3cm,5cm,3cm - Set of 3

U4102 - H4.5cm