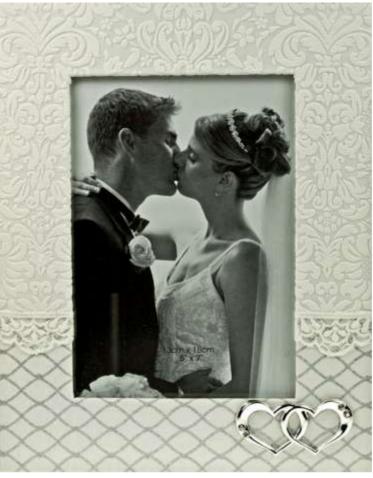

#### ROMANCE

PF-05X07-1C352A - 5" x 7" Photo Frame 24cm x 19cm "Flock" finish

BB-46080-1C352A Photo Album for 60 Photos 18.5cm x 17.5cm x 4cm "Flock" Finish

PF-04X06-1C352A - 6" x 4" Photo Frame 22cm x 17cm - "Flock" finish