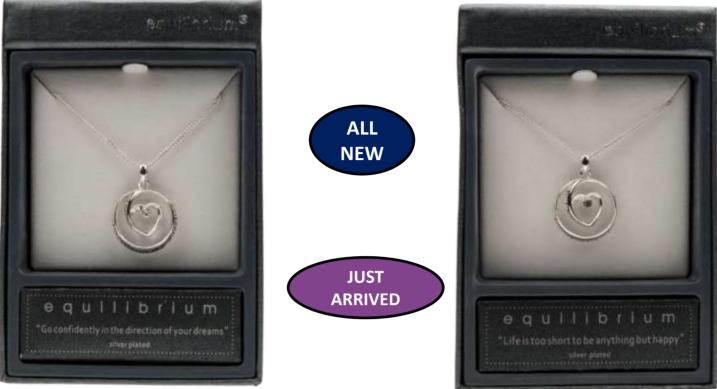

### SILVER PLATED HEART SENTIMENT NECKLACES

#### 54445

Silver Plated Necklace - "Go confidently in the direction of your dreams"

Silver Plated Necklace - "Life is too short to be anything but happy"

54447