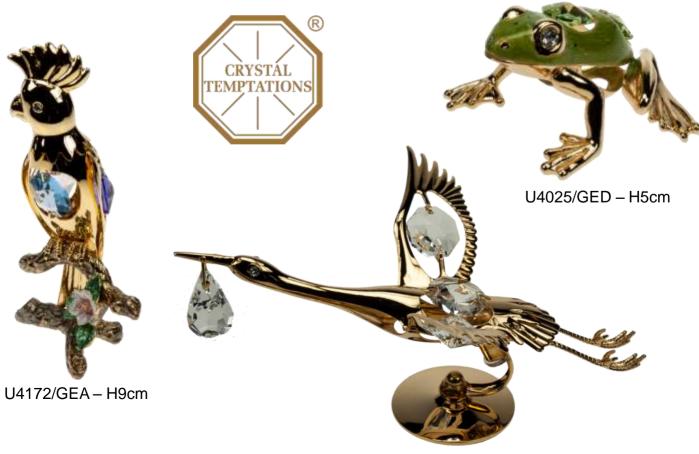

#### GUNMETAL CRYSTAL TEMTATIONS WITH GENUINE SWAROVSKI CRYSTALS

U3948/BS - L7.5cm

U3664/BS H10cm

U4105/BS - H5.5cm

#### GUNMETAL CRYSTAL TEMTATIONS WITH GENUINE SWAROVSKI CRYSTALS

U4423/BS - H10cm

U4688 – W9cm

#### GUNMETAL CRYSTAL TEMTATIONS WITH GENUINE SWAROVSKI CRYSTALS

U4130/BS - W7cm

U4187/BS - H5cm

U-4664-WN H15cm

U-4673-WN H15cm

U3932 – H8cm

U3920 - 3cm,5cm,3cm - Set of 3

U4102 - H4.5cm

U4454-D – L11.5cm

U4597-I15 - H8.5cm

U4596 - H14cm

U4754 – H8.5Cm

U4607-I13 - H8.5cm

U4598-I15 - H8.5cm

U4328 - H10cm

U4151/GE - W6.5cm