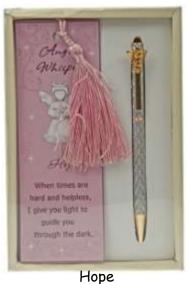

### ANGEL WHISPER PEN & BOOKMARK SETS

# 20TH ANNIVERSARY SALE LESS 50%

Display stand included

Faith

C11017

ANGEL WHISPER

PEN & BOOKMARK.

DEAL OF 12 ASSORTED R504.00

(Effective Price: R42 each)

NOW R252.00 (R21 EACH SET)

Box size:  $17.5 \times 11$ cm

Comfort