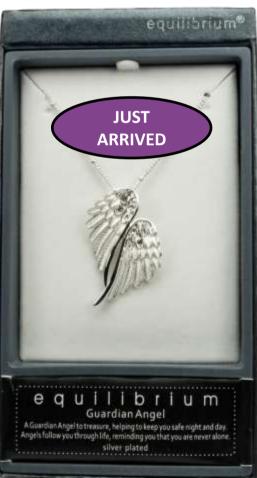

#### GUARDIAN ANGELS

9201 Silver Plated Angel Wings Necklace R167

49786
Imitation Antique
Rhodium Plated
Angel Wings
Locket
R157

Silver Plated Angel Wings Necklace with Diamante R175

A Guardian Angel to treasure, helping to keep you safe night & day. Angels follow you through life reminding you that you are not alone.