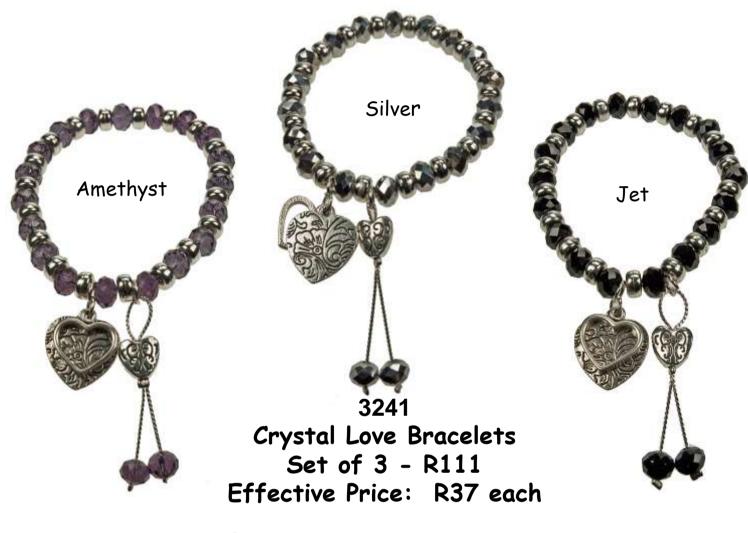

Antique Silver Plated/Pearl Bracelets.

Set of 3 - R162

Effective Price: R54 each