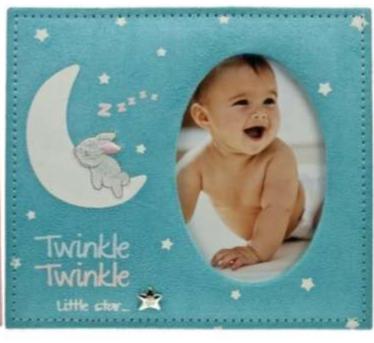

## SIMPLY FRAMES

# 20TH ANNIVERSARY SALE LESS 50%

PF-06X04-7C377A 6" X 4" Photo Frame "Suede" finish 21.5cm x 21.5cm WAS R88 - NOW R44

PF-04X06-7C487B 6" x 4" Photo Frame "Suede" finish 21cm x 19cm WAS R88 - NOW R44

PF-04X06-7C487A 6" x 4" Photo Frame "Suede" Finish 21cm x 19cm WAS R88 - NOW R44