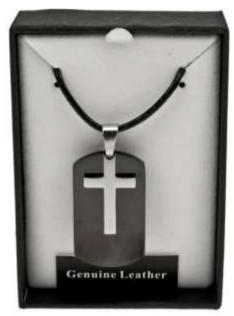

#### EQUILIBRIUM FOR MEN

6810 Men's Cross Tag Pendant Leather & Stainless Steel R88

LEAD FREE NICKEL FREE CADMIUM FREE

6812 Men's Dragon Pendant Leather & Stainless Steel R109

8631A Men's Bracelet Leather & Stainless Steel R132