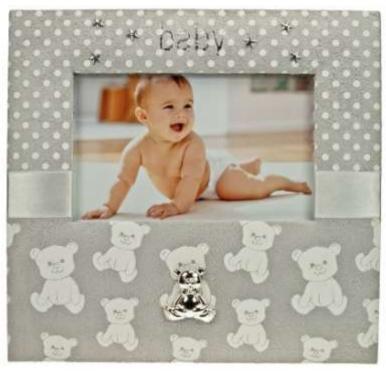

### SIMPLY FRAMES

# SIMPLY FRAMES 20TH ANNIVERSARY SALE LESS 50%

PF-04X06-7C400A "Suede" finish Photo Frame 17.5cm x 23cm WAS R88 - NOW R44

PF-04X06-2C420A "Leather" finish Photo Frame 17cm x 22.5cm WAS R88 - NOW R44