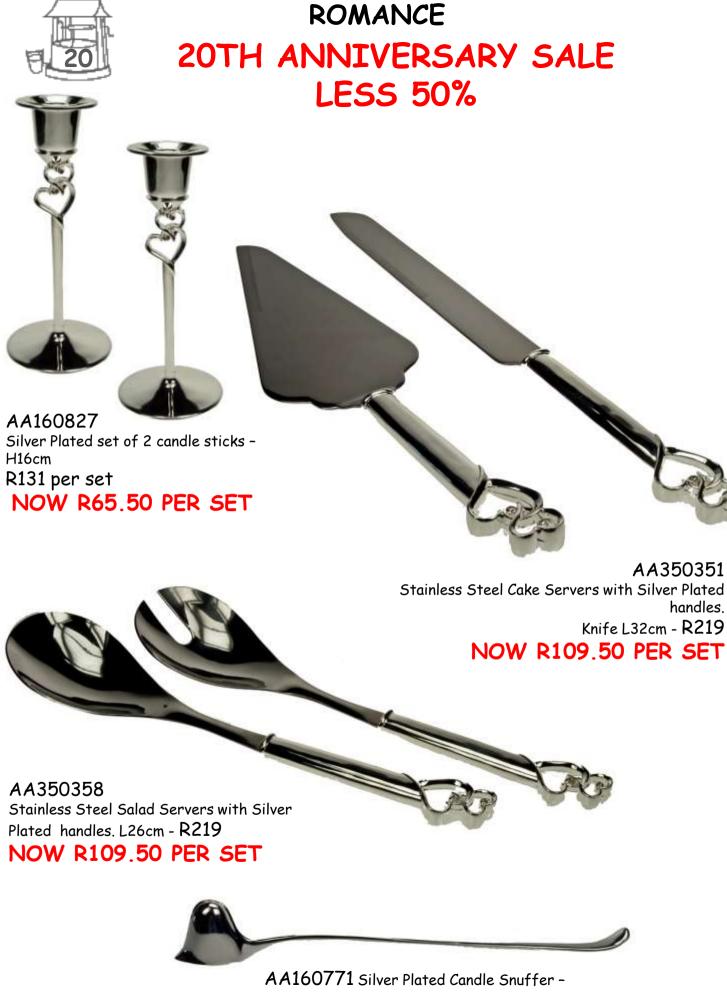

. Round Dia. 9cm. Oblong W10cm. Oval W13cm. Each 6.5cm high

H5562-C358 3 Drawer Jewellery Chest R88 17 × 17 × 10cm

NOW R44



### THE BIJOU BOX COLLECTION

20TH ANNIVERSARY SALE







 $12 \times 18 \times 7$ cm





H5217-C187 4 Assorted Trinket/gift Boxes R88 (R22 each)

# NOW R44 (R11.00 EACH)

Heart W12cm. Round Dia. 9cm. Oblong W10cm. Oval W13cm. Each 6.5cm high

H5562-C187 3 Drawer Jewellery Chest R88 17 x 17 x 10cm

NOW R44

### ROMANCE

20TH ANNIVERSARY SALE

LESS 50%



Set of 2 Champagne flutes Silver plated - H24.5cm WAS R176 per set

#### NOW R88 PER SET



AA300636 Silver Plated Heart Trinket box W10cm - R131 NOW R65.50



Set of 2 Champagne flutes Silver Plated - H24.5cm R176 per set

#### NOW R88 PER SET



AA300637 Silver Plated Oval trinket box W11cm - R131 NOW R65.50



AA160//1 Silver Plated Candle Snuffer L25cm - R61
NOW R30.50



# ROMANCE 20TH ANNIVERSARY SALE LESS 50%



PF-05X07-1C352A - 5" × 7" Photo Frame 24cm × 19cm "Flock" finish - R99 NOW R49.50



BB-46080-1C352A Photo Album for 60 Photos  $18.5 \, \mathrm{cm} \times 17.5 \, \mathrm{cm} \times 4 \, \mathrm{cm}$  "Flock" Finish - R127

NOW R63.50



PF-04X06-1C352A - 6" x 4" Photo Frame 22cm x 17cm - "Flock" finish - R88

NOW R44.00

### ANGEL WHISPER PEN & BOOKMARK SETS



# 20TH ANNIVERSARY SALE LESS 50%



Display stand included



Faith

C11017

ANGEL WHISPER

PEN & BOOKMARK.

DEAL OF 12 ASSORTED R504.00

(Effective Price: R42 each)

NOW R252.00 (R21 EACH SET)

Box size:  $17.5 \times 11$ cm





Comfort

#### SENTIMENT NOTEBOOKS

## 20TH ANNIVERSARY SALE **LESS 50%**



Display



Mum

T