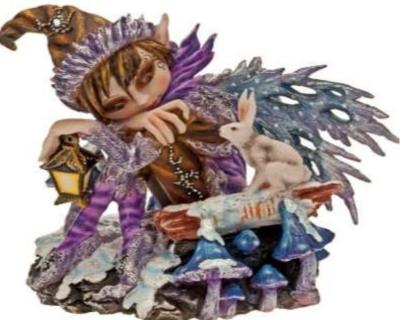

#### DREAMLAND PIXIES

DREAMLAND PIXIES CAN BE BOUGHT INDIVIDUALLY OR AS A DEAL OF 3 ITEMS LESS 10%
NORMAL PRICE: R609.00. DEAL PRICE: R548.10

### DREAMLAND PIXIES

NV485V - H12cm R149