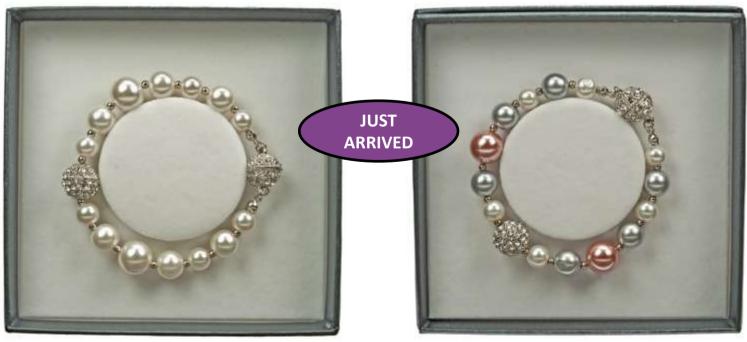

#### PEARL BRACELETS

Fresh Water Pearls with Elephant Charm Bracelet R88 54555
Fresh Water Pearls with
Heart Charm
R88

**7382PIN**Silver Plated Pearl Lace
Bracelet - Pink **R61** 

**7382GRY**Silver Plated Pearl Lace
Bracelet - Grey **R61** 