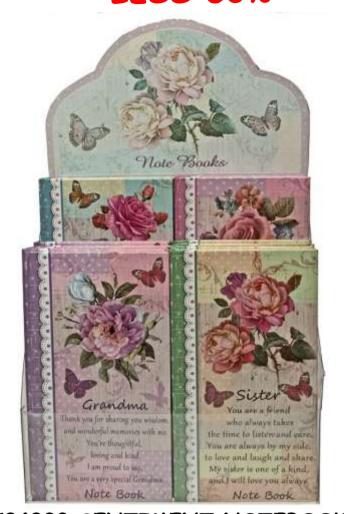

#### SENTIMENT NOTEBOOKS

## 20TH ANNIVERSARY SALE **LESS 50%**

Display

Mum

Thank you for always

being there for me

When I need some

understanding.

Note Book

CO4022 SENTIMENT NOTEBOOKS Deal of 24 assorted: R420.00 (Effective Price R17.50 each)

NOW 210.00 (R8.75 EACH)

Size:  $15.5 \times 8.5$ cm