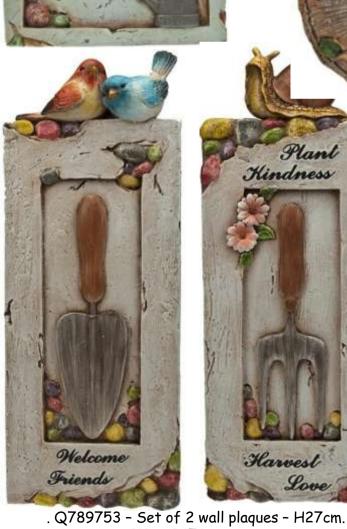

## GARDEN INSPIRATIONS 20TH ANNIVERSARY SALE **LESS 50%**

Plant

Hindness

Harvest

Love

Q789801 Wall Plagues Set of 4 items - 11.5cm wide R104 per Set

NOW R52 PER SET (R13 EACH)

Bless this garden

Welcome

Q789145 Wall Plaque H16.5cm - WAS R44 NOW R22

Q789230A - H12cm - WAS R35 NOW R17.50

WAS R176 per set NOW R88 PER SET (R44 EACH)