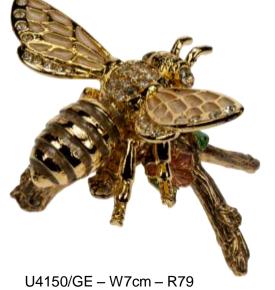

#### GUNMETAL CRYSTAL TEMTATIONS WITH GENUINE SWAROVSKI CRYSTALS

U3614/B5 - H8cm - R69

U4473/BS - H11cm- R69

U4708 - H7.5cm - R85

U4130/BS - W7cm - R78

U-4673-WN H15cm – R75

U4172/GEA – H9cm R69

U4454-D - L11.5cm - R79