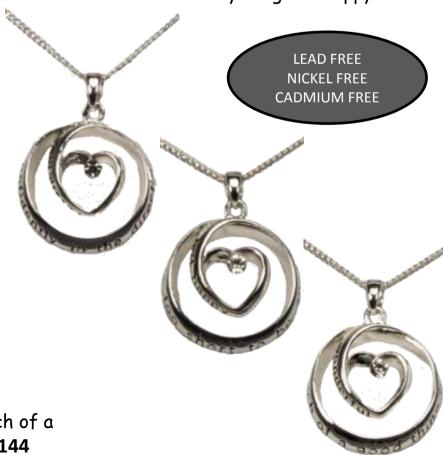

## equilibriu m®

ALL NEW

54430 Silver Plated Necklace – "Key to my Heart"

R144

LEAD FREE NICKEL FREE CADMIUM FREE

**54825** Platinum Plated Pave Heart

R175

#### SILVER PLATED COILED HEART MESSAGE PENDANTS