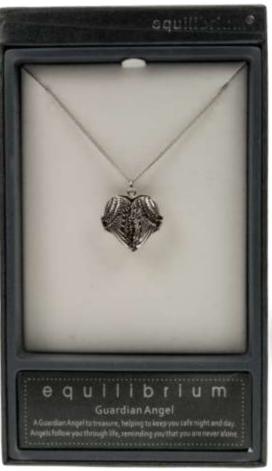

#### GUARDIAN ANGELS

9201 Silver Plated Angel Wings Necklace R167

49786
Imitation Antique
Rhodium Plated
Angel Wings
Locket
R157

Silver Plated Angel Wings Necklace with Diamante R175

A Guardian Angel to treasure, helping to keep you safe night & day. Angels follow you through life reminding you that you are not alone.