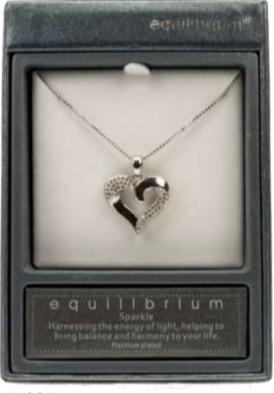

#### THE SPARKLE OF DIAMANTE & CRYSTAL

LEAD FREE NICKEL FREE CADMIUM FREE

**9514A** Silver Plated Crystal Heart Necklace - **R122** 

#### THE SPARKLE OF DIAMANTE

6647
Large
Crystal
Heart
Necklace
R132

49441 Silver Plated Double Cats Pendant R132