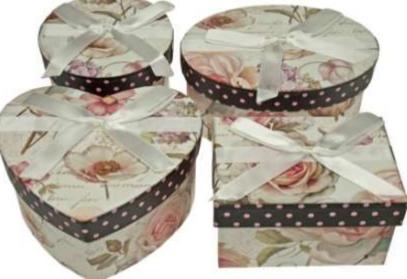

## NOW R44 (R11 EACH)

Heart W12cm. Round Dia. 9cm. Oblong W10cm. Oval W13cm. Each 6.5cm High.

H5562J-308 3 Drawer Jewellery Chest - R88 17 × 17 × 10cm

NOW R44

## NOW R44 (R11.00 EACH)

Heart W12cm. Round Dia. 9cm. Oblong W10cm. Oval W13cm. Each 6.5cm high

H5562-C358 3 Drawer Jewellery Chest R88 17 × 17 × 10cm

NOW R44

# NOW R44 (R11.00 EACH)

Heart W12cm. Round Dia. 9cm. Oblong W10cm. Oval W13cm. Each 6.5cm high

H5562-C187 3 Drawer Jewellery Chest R88 17 x 17 x 10cm

NOW R44