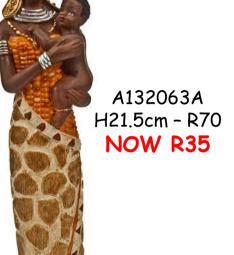

# ETHNIC AFRICA 20TH ANNIVERSARY SALE LESS 50%

NY1389400 H35cm - R88 NOW R44

A132061A - H43cm - R219 NOW R109.50

A132062A - H42.5cm - R219 NOW 109.50