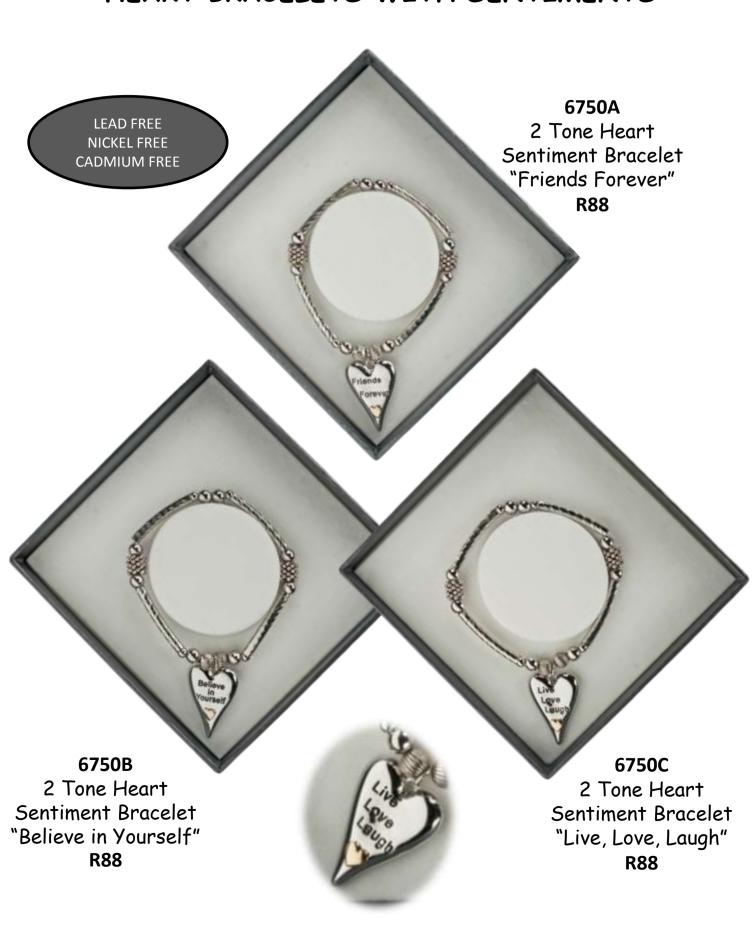

pe for tomorrow" - R144



#### 49741

Silver Plated Heart Necklace "Go Confidently in the direction of your dreams" - **R144** 



#### 49740

Silver Plated Heart Necklace "Friends are the family we choose for ourselves" - **R144** 



#### ROMANTIC EXPRESSIONS



49474

R197

Platinum Plated 5 Hearts Necklace

#### SENTIMENT NECKLACES



Silver/Gold Plated Pendant "Dream" R109

**NEW** 



Silver/Gold Plated Pendant "Friend" R109

> JUST ARRIVED

#### 54456

Silver Plated Double friendship necklace - "the bond between friends is extremely special, Separate your necklace and share your love"

R175

#### NECKLACES WITH SENTIMENTS



#### PLATINUM PLATED SENTIMENT NECKLACES











#### HEART NECKLACES WITH SENTIMENTS



## equilibriu m<sup>®</sup>

#### HEART BRACELETS WITH SENTIMENTS



#### THE SPARKLE OF DIAMANTE & CRYSTAL











LEAD FREE NICKEL FREE CADMIUM FREE



**9514A** Silver Plated Crystal Heart Necklace - **R122** 

#### THE SPARKLE OF DIAMANTE



6647
Large
Crystal
Heart
Necklace
R132













49441 Silver Plated Double Cats Pendant R132

#### DIAMANTE EARRINGS SPARKLE







#### CHRISTENING KEEPSAKES



#### SPECIAL KEEPSAKES









#### GUARDIAN ANGELS



9201 Silver Plated Angel Wings Necklace R167

49786
Imitation Antique
Rhodium Plated
Angel Wings
Locket
R157







Silver Plated Angel Wings Necklace with Diamante R175



A Guardian Angel to treasure, helping to keep you safe night & day. Angels follow you through life reminding you that you are not alone.

#### GUARDIAN ANGELS



LEAD FREE
NICKEL FREE
CADMIUM FREE



49791
Platinum Plated A