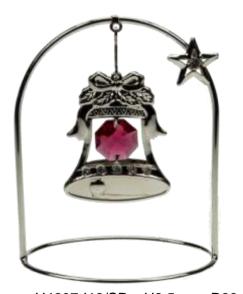

ED CRYSTAL SUNCATCHERS



Hanging these stunning suncatchers in a window at home or in a car will help create positive Chi Energy. It is believed that Chi Energy permeates every aspect of everyday life and it is important to encourage positive Chi energy in your home.

#### RHODIUM PLATED CRYSTAL SUNCATCHERS



Hanging these stunning suncatchers in a window at home or in a car will help create positive Chi Energy. It is believed that Chi Energy permeates every aspect of everyday life and it is important to encourage positive Chi energy in your home.





U4664-W/SL - H6.5cm - R41

U3427/SL - H7.5cm - R41



U3670/SL - W7cm - R54

U4454/SL - W11.5cm - R79

SILVER PLATED CRYSTAL TEMPTATIONS WITH GENUINE SWAROVSKI CRYSTALS WINDCHIMES







U4569/13SEQ - H8cm - R57



U4596/SL - H14cm - R75



U4607-I13/SR - H8.5cm - R39



U4598-I15/SL - H8.5cm - R39



U4767/SL - H8.5cm - R44

U4597-I15/SL - H8.5cm - R39





U3665/SL - H5cm - R77











U3818/SL - H10cm - R139

U3754/SL - H9cm - R51

### BIRTHSTONE FAIRIES

Silver Plated with matching Swarovski Crystal Teardrops



# SILVER PLATED CHAMPAGNE GLASSES SET WITH CLEAR SWAROVSKI RHINESTONES IN A GIFT BOX LINED WITH SILVER WHITE SILK



U4794SI/SL – Height 27.5cm **Special R99 each – R198 per set** 

### GUNMETAL CRYSTAL TEMTATIONS WITH GENUINE SWAROVSKI CRYSTALS





U3948/BS - L7.5cm - R68





U3664/B5 H10cm - R98





U4105/BS - H5.5cm - R78

### GUNMETAL CRYSTAL TEMTATIONS WITH GENUINE SWAROVSKI CRYSTALS













U4688 - W9cm - R88

#### GUNMETAL CRYSTAL TEMTATIONS WITH GENUINE SWAROVSKI CRYSTALS



U3614/B5 - H8cm -