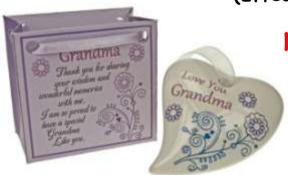

### PORCELAIN HEARTS IN GIFT BAGS

# 20TH ANNIVERSARY SALE LESS 50%

C30026 PORCELAIN HEARTS DEAL OF 24 ASSORTED: R468.00

(Effective Price R19.50 each)

Bag Size 6 x 6cm NOW R234.00

(R9.75 EACH)