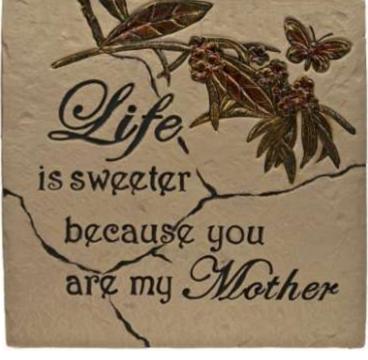

### WORLD'S BEST TEACHER

# 20TH ANNIVERSARY SALE LESS 50%

Display Stand included

C34021
WORLD'S BEST TEACHER PENS
DEAL OF 24 ASSORTED R516.00
(Effective Price R21.50 each)
NOW R258.00 (R10.75 EACH)