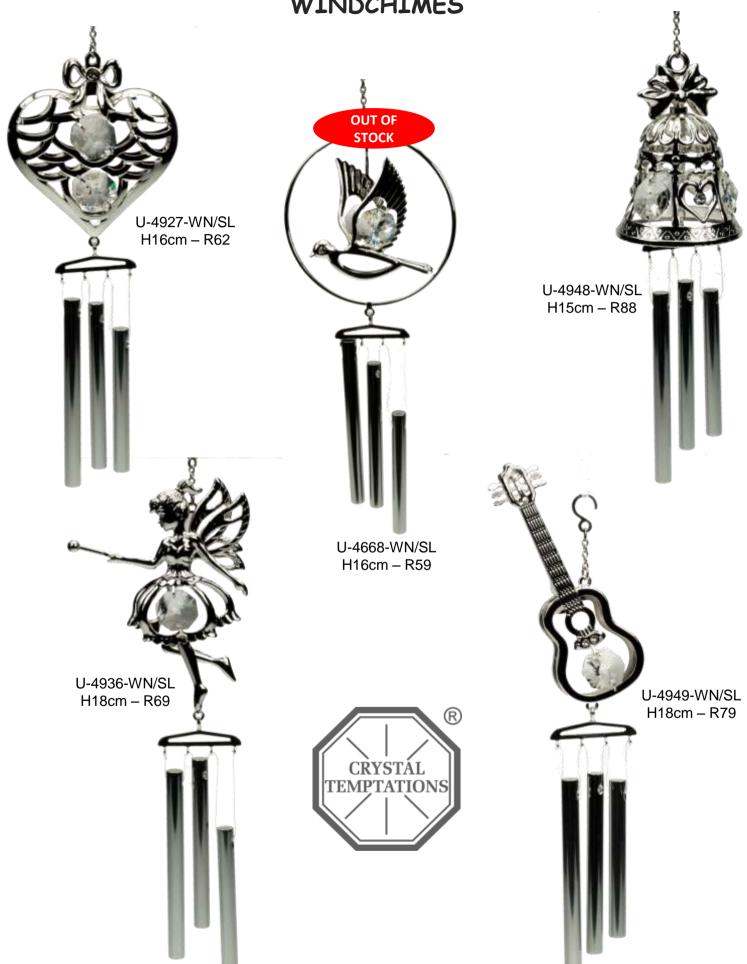

r you"
R44

## equilibriu m<sup>®</sup>

#### RHODIUM PLATED CRYSTAL SUNCATCHERS



Hanging these stunning suncatchers in a window at home or in a car will help create positive Chi Energy. It is believed that Chi Energy permeates every aspect of everyday life and it is important to encourage positive Chi energy in your home.

#### RHODIUM PLATED CRYSTAL SUNCATCHERS



Hanging these stunning suncatchers in a window at home or in a car will help create positive Chi Energy. It is believed that Chi Energy permeates every aspect of everyday life and it is important to encourage positive Chi energy in your home.





U4664-W/SL - H6.5cm - R41

U3427/SL - H7.5cm - R41



U3670/SL - W7cm - R54

U4454/SL - W11.5cm - R79

SILVER PLATED CRYSTAL TEMPTATIONS WITH GENUINE SWAROVSKI CRYSTALS WINDCHIMES







U4569/13SEQ - H8cm - R57



U4596/SL - H14cm - R75



U4607-I13/SR - H8.5cm - R39



U4598-I15/SL - H8.5cm - R39



U4767/SL - H8.5cm - R44

U4597-I15/SL - H8.5cm - R39





U3665/SL - H5cm - R77











U3818/SL - H10cm - R139

U3754/SL - H9cm - R51

### BIRTHSTONE FAIRIES

Silver Plated with matching Swarovski Crystal Teardrops



# SILVER PLATED CHAMPAGNE GLASSES SET WITH CLEAR SWAROVSKI RHINESTONES IN A GIFT BOX LINED WITH SILVER WHITE SILK



U4794SI/SL – Height 27.5cm **Special R99 each – R198 per set** 

### GUNMETAL CRYSTAL TEMTATIONS WITH GENUINE SWAROVSKI CRYSTALS





U3948/BS - L7.5cm - R68





U3664/B5 H10cm - R98





U4105/BS - H5.5cm - R78

### GUNMETAL CRYSTAL TEMTATIONS WITH GENUINE SWAROVSKI CRYSTALS













U4688 - W9cm - R88

#### GUNMETAL CRYSTAL TEMTAT