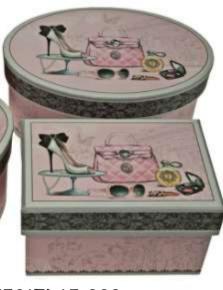

### THE BIJOU BOX COLLECTION

# 20TH ANNIVERSARY SALE

LESS 50%

NOW R44

Set of 4 Trinket/gift Boxes R88 (R22 each)

## NOW R44 (R11.00 EACH)

Heart W12cm. Round Dia. 9cm. Oblong W10cm. Oval W13cm. Each 6.5cm high

H5562-C358 3 Drawer Jewellery Chest R88 17 × 17 × 10cm

NOW R44