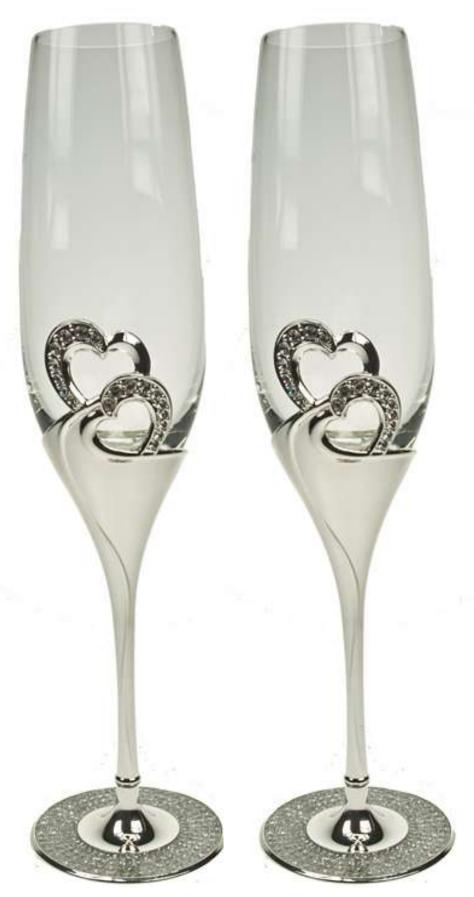

# SILVER PLATED CHAMPAGNE GLASSES SET WITH CLEAR SWAROVSKI RHINESTONES IN A GIFT BOX LINED WITH SILVER WHITE SILK

U4794SI/SL – Height 27.5cm **Special R99 each – R198 per set** 