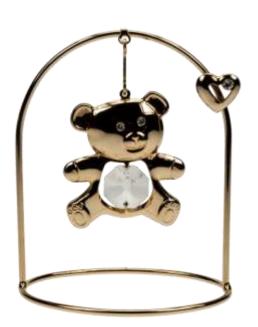

U4607-I13/SR - H8.5cm - R39

U4598-I15/SL - H8.5cm - R39

U4767/SL - H8.5cm - R44

U4597-I15/SL - H8.5cm - R39

U3665/SL - H5cm - R77

U3818/SL - H10cm - R139

U3754/SL - H9cm - R51