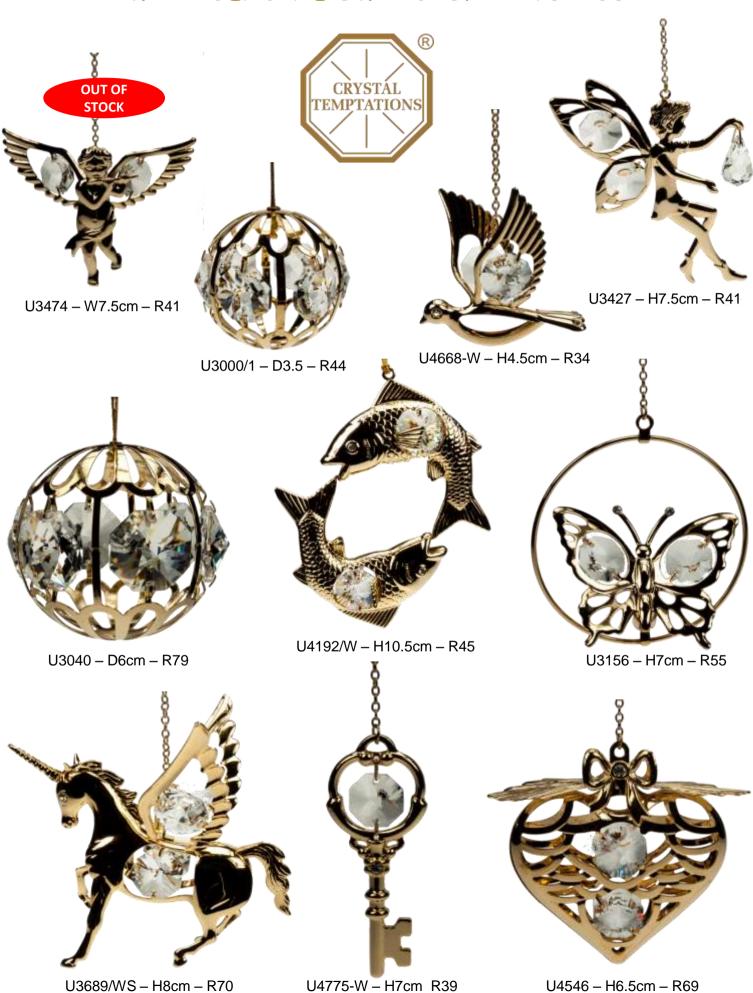

U4597-I15/SL - H8.5cm - R39





U3665/SL - H5cm - R77











U3818/SL - H10cm - R139

U3754/SL - H9cm - R51

### BIRTHSTONE FAIRIES

Silver Plated with matching Swarovski Crystal Teardrops



# SILVER PLATED CHAMPAGNE GLASSES SET WITH CLEAR SWAROVSKI RHINESTONES IN A GIFT BOX LINED WITH SILVER WHITE SILK



U4794SI/SL – Height 27.5cm **Special R99 each – R198 per set** 

### GUNMETAL CRYSTAL TEMTATIONS WITH GENUINE SWAROVSKI CRYSTALS





U3948/BS - L7.5cm - R68





U3664/B5 H10cm - R98





U4105/BS - H5.5cm - R78

### GUNMETAL CRYSTAL TEMTATIONS WITH GENUINE SWAROVSKI CRYSTALS













U4688 - W9cm - R88

#### GUNMETAL CRYSTAL TEMTATIONS WITH GENUINE SWAROVSKI CRYSTALS



U3614/B5 - H8cm - R69



U4473/BS - H11cm- R69



U4708 - H7.5cm - R85





U4130/BS - W7cm - R78











U-4673-WN H15cm – R75



U4172/GEA – H9cm R69

U4454-D - L11.5cm - R79





U4754 - H8.5Cm - R44



U4597-I15 - H8.5cm - R39



U4596 - H14cm - R75

U4598-I15 - H8.5cm - R39



U4607-I13 - H8.5cm - R39













ROTATING
BALLERINA
WITH
SWAROVSKI
CRYSTALS GOLD
PLATED
ON CHROME
PLATED
MAGNETIC
STAND

U4712-MT - H11cm - R122



#### FAIRY PROTECTION SOCIETY



The Fairy Protection Society was formed in 1917, by Abigail Northrop of Cottingley. She developed the very same, inside self-closing & opening fairy shelter (pat.pend) that you now hold in your hands. It is to be used as a refuge for any tired fairy that may decide to use it as such. Under no circumstances must you ever attach a lock to the gate, or feel a fairy's wrath you may.





FAIRIES ARE **BEAUTIFULLY** GIFT BOXED AND COM