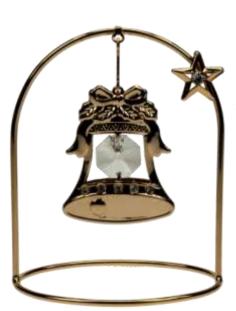

U4607-I13/SR - H8.5cm - R39

U4598-I15/SL - H8.5cm - R39

U4767/SL - H8.5cm - R44

U4597-I15/SL - H8.5cm - R39

U3665/SL - H5cm - R77

U3818/SL - H10cm - R139

U3754/SL - H9cm - R51