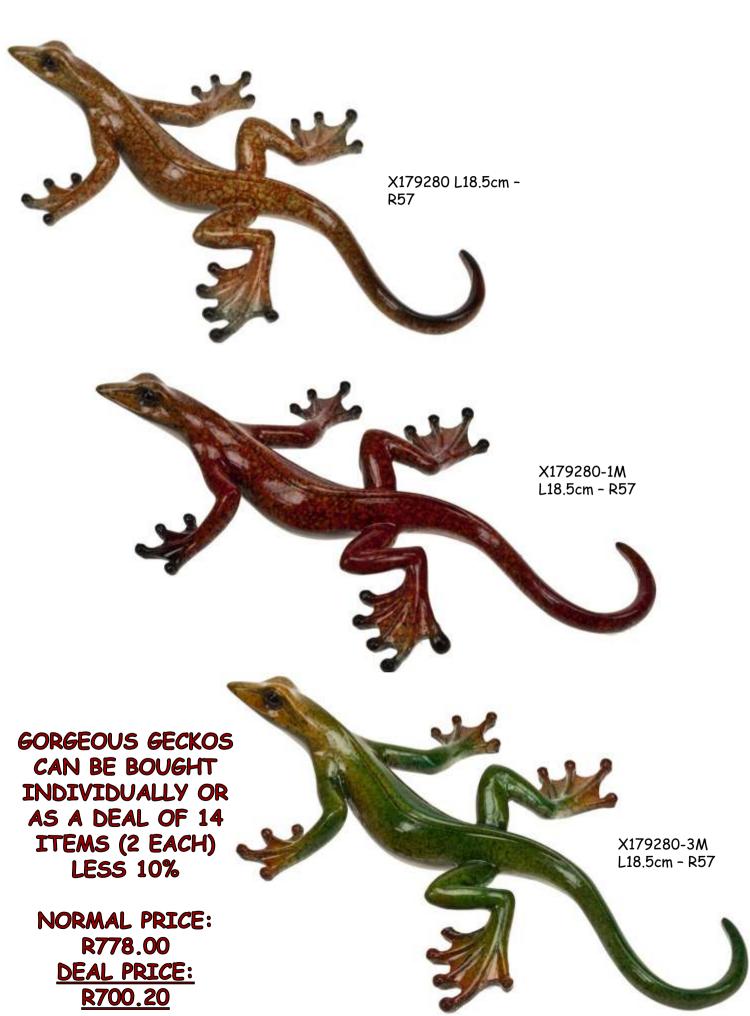

AL PRICE: R1146.00 **DEAL PRICE:** R1031.40





DE720C - H13.5cm - R188



DE720A - H14cm - R188



FLOWER FAIRIES CAN BE BOUGHT INDIVIDUALLY OR AS A DEAL OF 8 ITEMS LESS 10%

NORMAL PRICE: R1048.00. <u>DEAL PRICE: R943.20</u>

#### DREAMLAND PIXIES



DREAMLAND PIXIES CAN BE BOUGHT INDIVIDUALLY OR AS A DEAL OF 3 ITEMS LESS 10%
NORMAL PRICE: R609.00. DEAL PRICE: R548.10

### DREAMLAND PIXIES





NV485V - H12cm R149

### PEWTER COLLECTION



Set of 4 Pocket Angels - H 6.5cm - R88 per set (R22 each)





BSD16040D Trinket Box H6.5cm - R57

### PEWTER COLLECTION - FAIRIES



# PEWTER COLLECTION WIZARDS & DRAGONS



BSD10825 H8cm - R52



Bookmarks - L10.5cm : CQN0014B, CQN0024, CQN0023B, CQN0010 WAS R88 PER SET NOW R44 per set of 4 (R11 EACH)



### GORGEOUS GECKOS



#### GORGEOUS GECKOS