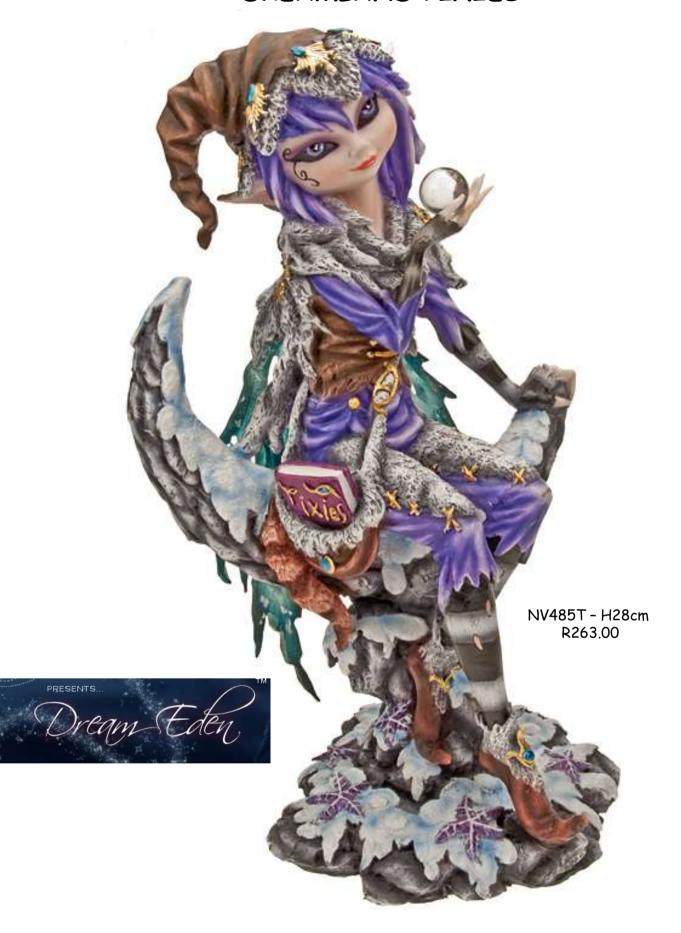

#### DREAMLAND PIXIES

DREAMLAND PIXIES CAN BE BOUGHT INDIVIDUALLY OR AS A DEAL OF 3 ITEMS LESS 10%
NORMAL PRICE: R609.00. DEAL PRICE: R548.10

### DREAMLAND PIXIES

NV485V - H12cm R149