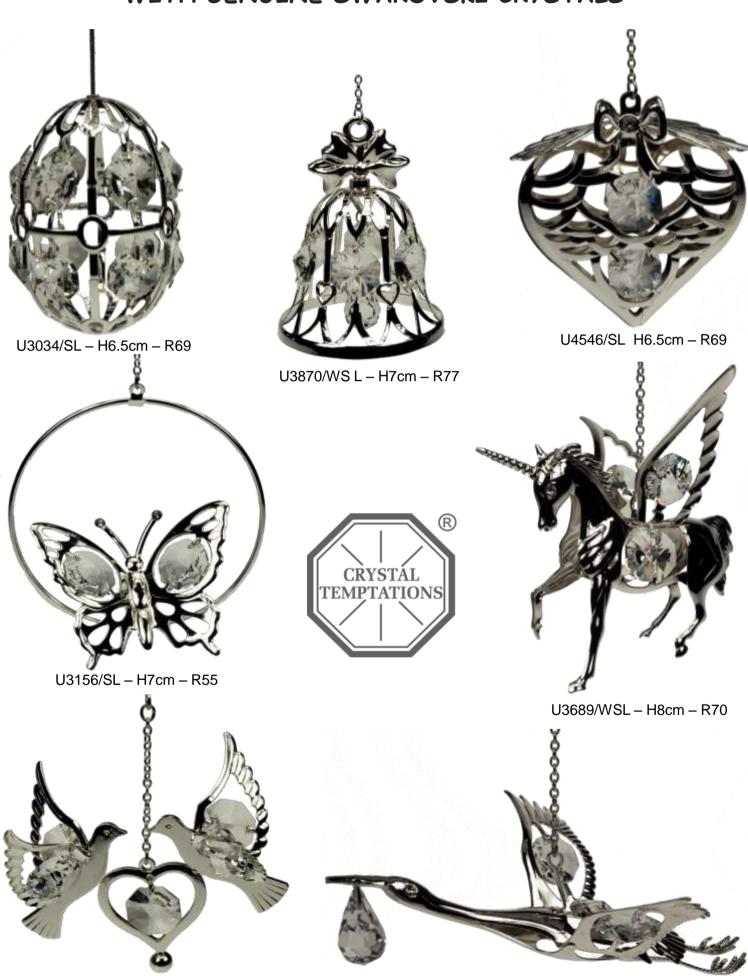

#### RHODIUM PLATED CRYSTAL SUNCATCHERS

Hanging these stunning suncatchers in a window at home or in a car will help create positive Chi Energy. It is believed that Chi Energy permeates every aspect of everyday life and it is important to encourage positive Chi energy in your home.