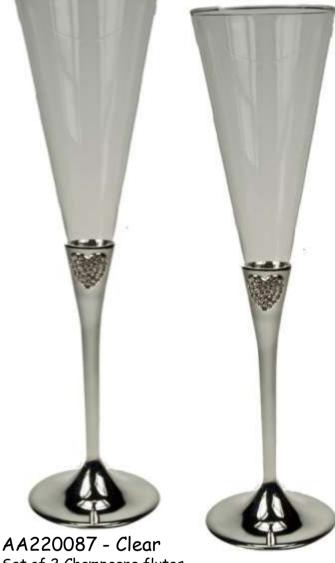

### ROMANCE

20TH ANNIVERSARY SALE

LESS 50%

Set of 2 Champagne flutes Silver plated - H24.5cm WAS R176 per set

#### NOW R88 PER SET

AA300636 Silver Plated Heart Trinket box W10cm - R131 NOW R65.50

Set of 2 Champagne flutes Silver Plated - H24.5cm R176 per set

#### NOW R88 PER SET

AA300637 Silver Plated Oval trinket box W11cm - R131 NOW R65.50

AA160//1 Silver Plated Candle Snuffer L25cm - R61
NOW R30.50