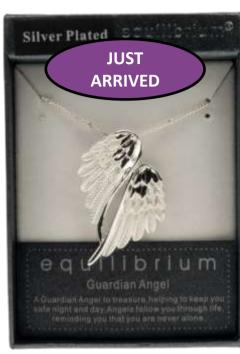

#### GUARDIAN ANGELS

9201 Silver Plated Angel Wings Necklace R167

49786
Imitation Antique
Rhodium Plated
Angel Wings
Locket
R157

Silver Plated Angel Wings Necklace with Diamante R175

A Guardian Angel to treasure, helping to keep you safe night & day. Angels follow you through life reminding you that you are not alone.