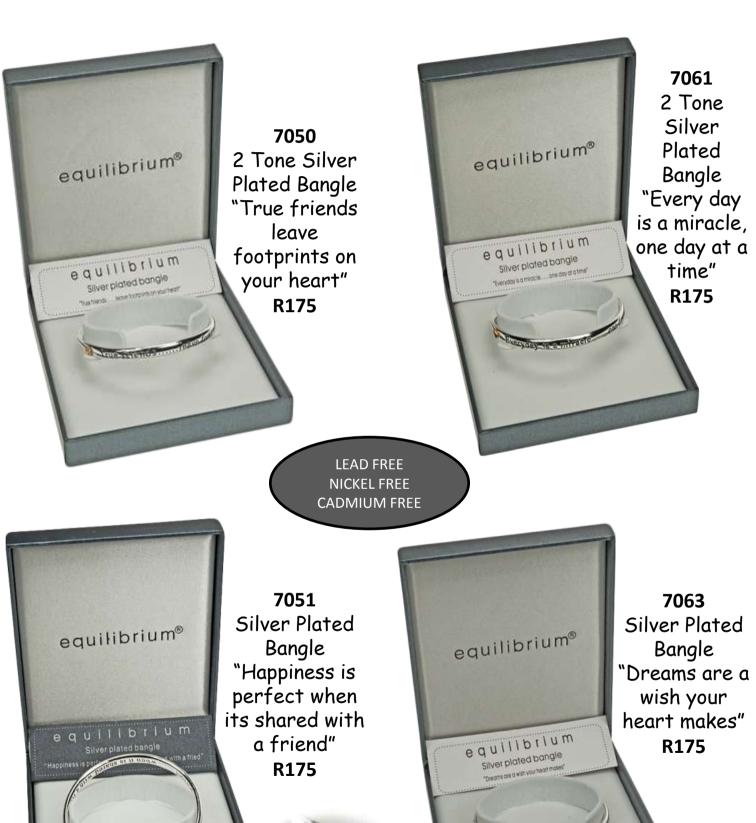

# SILVER PLATED BANGLES TO BRING BALANCE AND HARMONY TO LIFE

7030
2 Tone Silver
Plated Bangle
"Sisters by
Chance,
Friends by
Choice"
R179

### SILVER PLATED SENTIMENT BANGLES