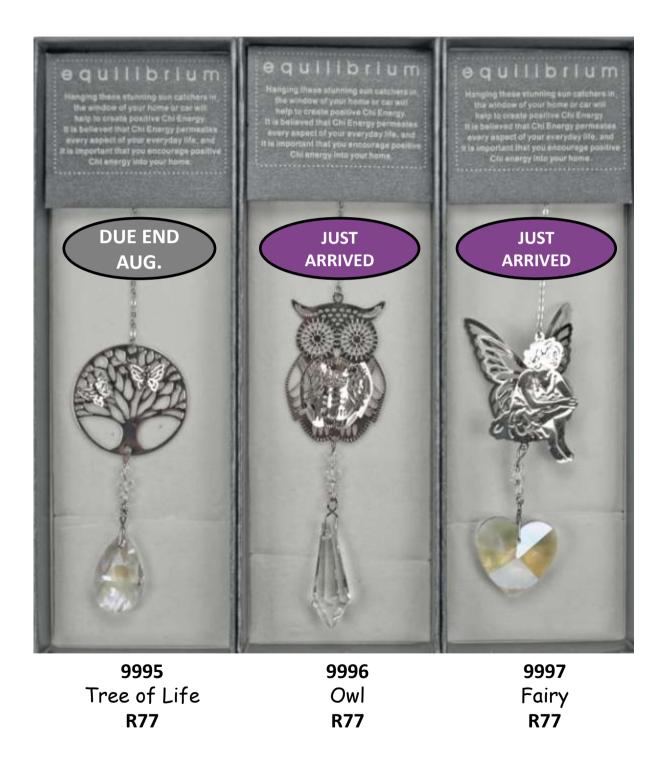

#### RHODIUM PLATED CRYSTAL SUNCATCHERS

Hanging these stunning suncatchers in a window at home or in a car will help create positive Chi Energy. It is believed that Chi Energy permeates every aspect of everyday life and it is important to encourage positive Chi energy in your home.