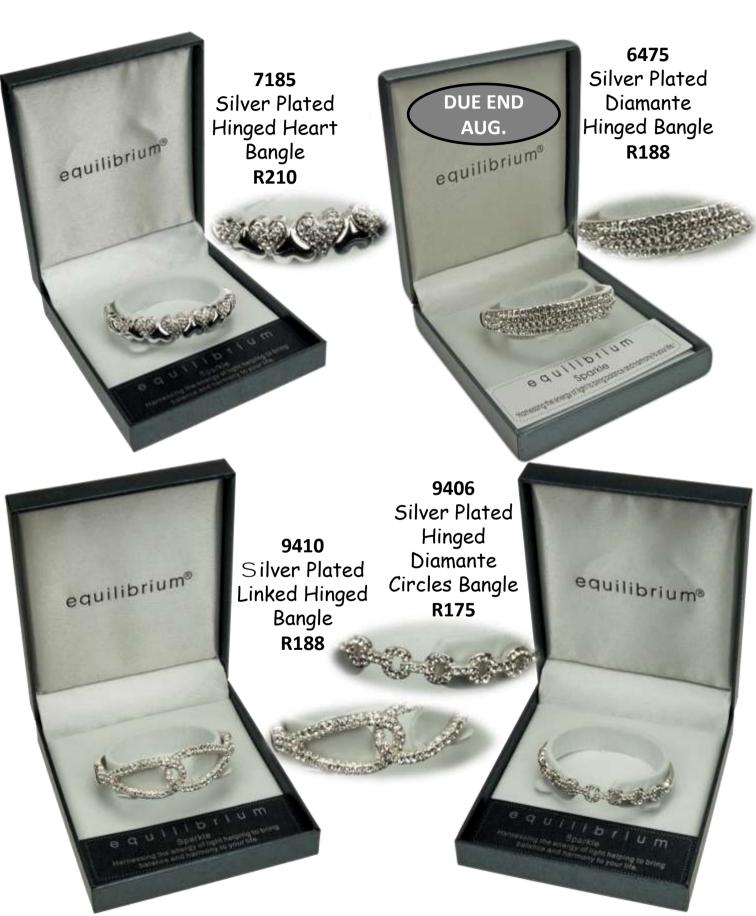

### SILVER PLATED HINGED BANGLES THE SPARKLE OF DIAMANTE

## SILVER PLATED HINGED BANGLES THE SPARKLE OF DIAMANTE