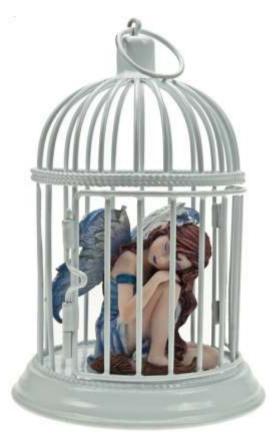

#### FAIRY PROTECTION SOCIETY

NP336D - H15cm - R131

NP336E - H15cm - R131

NP336F - H15cm R131

THE FAIRY PROTECTION SOCIETY CAN BE BOUGHT AS INDIVIDUAL ITEMS OR AS A DEAL OF 12 ITEMS (2 OF EACH) LESS 10%

NORMAL PRICE: R1572.00. DEAL PRICE: R1414.80