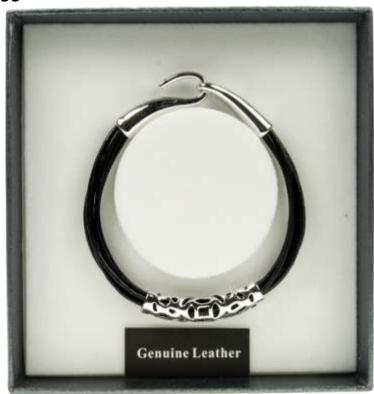

Antique Silver Plated/Pearl Bracelets.

Set of 3 - R162

Effective Price: R54 each