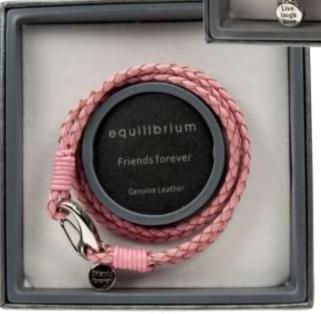

#### LEATHER PLAITED CHARM BRACELETS

JUST ARRIVED

54396 Leather Plaited Charm Bracelet "Friends Forever" (Pink)

54395 Leather Plaited Charm Bracelet "Dream Big" (Blue)