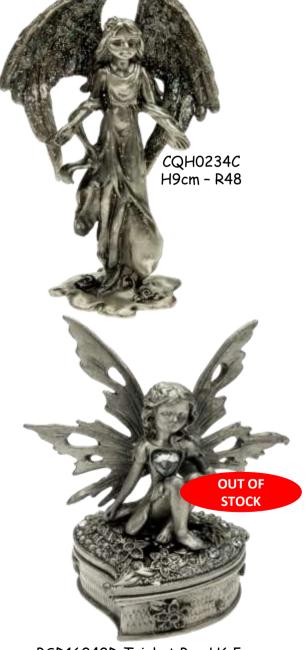

NP351U - H21cm - R188

OUT OF STOCK



NP474T - H14cm - R131

### FOREST FAIRIES



R140



NP469V - H16.5cm - R188

FOREST FAIRIES CAN BE BOUGHT INDIVIDUALLY OR AS A DEAL OF 3 ITEMS LESS 10%. NORMAL PRICE: R700.00

DEAL PRICE: R630.00

#### **CLOWN FAIRIES**



DE710A - H23cm - R197



NORMAL PRICE: R1146.00 **DEAL PRICE:** R1031.40





DE720C - H13.5cm - R188



DE720A - H14cm - R188



FLOWER FAIRIES CAN BE BOUGHT INDIVIDUALLY OR AS A DEAL OF 8 ITEMS LESS 10%

NORMAL PRICE: R1048.00. <u>DEAL PRICE: R943.20</u>

#### DREAMLAND PIXIES



DREAMLAND PIXIES CAN BE BOUGHT INDIVIDUALLY OR AS A DEAL OF 3 ITEMS LESS 10%
NORMAL PRICE: R609.00. DEAL PRICE: R548.10

### DREAMLAND PIXIES





NV485V - H12cm R149

### PEWTER COLLECTION



Set of 4 Pocket Angels - H 6.5cm - R88 per set (R22 each)





BSD16040D Trinket Box H6.5cm - R57

### PEWTER COLLECTION - FAIRIES



# PEWTER COLLECTION WIZARDS & DRAGONS



BSD10825 H8cm - R52



Bookmarks - L10.5cm : CQN0014B, CQN0024, CQN0023B, CQN0010 WAS R88 PER SET NOW R44 per set of 4 (R11 EACH)



### GORGEOUS GECKOS



#### GORGEOUS GECKOS