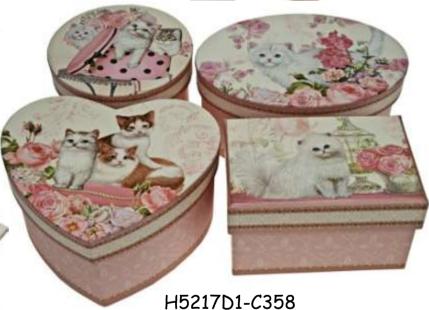

### THE BIJOU BOX COLLECTION

20TH ANNIVERSARY SALE

 $12 \times 18 \times 7$ cm

H5217-C187 4 Assorted Trinket/gift Boxes R88 (R22 each)

# NOW R44 (R11.00 EACH)

Heart W12cm. Round Dia. 9cm. Oblong W10cm. Oval W13cm. Each 6.5cm high

H5562-C187 3 Drawer Jewellery Chest R88 17 x 17 x 10cm

NOW R44