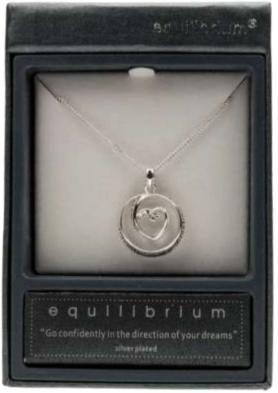

#### SILVER PLATED HEART SENTIMENT NECKLACES

JUST ARRIVED

54445

Silver Plated Necklace - "Go confidently in the direction of your dreams" - R144

54447 Silver Plated Necklace - "Life is too short to be anything but happy" - R144

#### 49741

Silver Plated Heart Necklace "Go Confidently in the direction of your dreams" - **R144** 