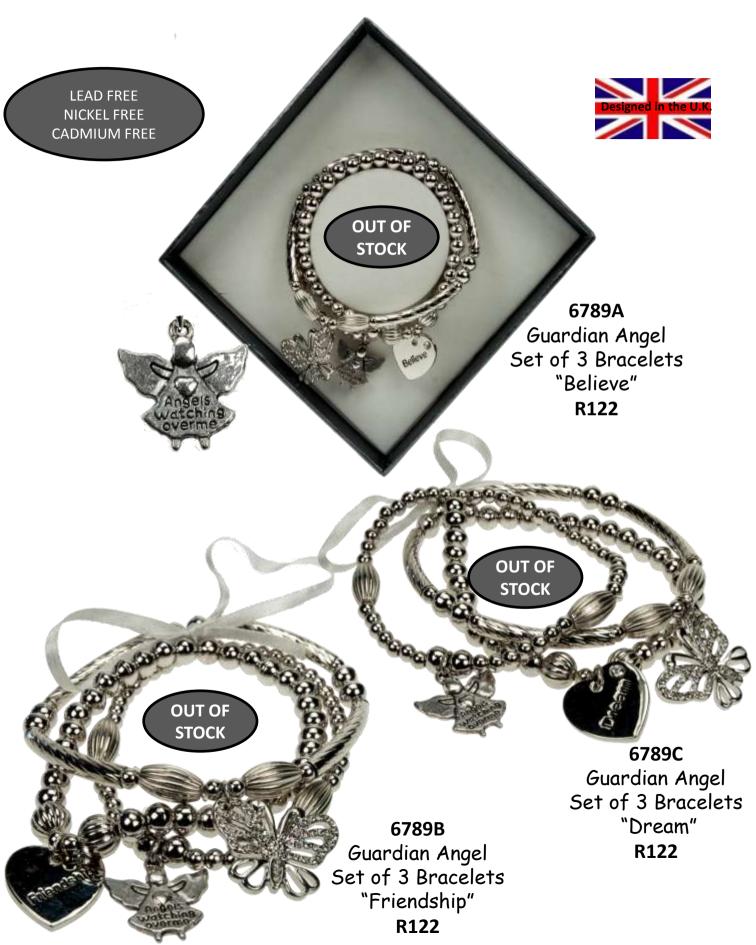

#### GUARDIAN ANGELS

9201 Silver Plated Angel Wings Necklace R167

49786
Imitation Antique
Rhodium Plated
Angel Wings
Locket
R157

Silver Plated Angel Wings Necklace with Diamante R175

A Guardian Angel to treasure, helping to keep you safe night & day. Angels follow you through life reminding you that you are not alone.