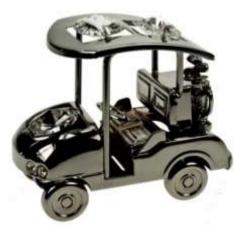

### GUNMETAL CRYSTAL TEMTATIONS WITH GENUINE SWAROVSKI CRYSTALS

U4688 - W9cm - R88