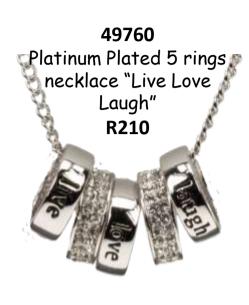

AGE PENDANTS

# equilibriur.®

#### 49742

Silver Plated Heart Necklace "Learn from Yesterday, live for today, hope for tomorrow" - R144



#### 49741

Silver Plated Heart Necklace "Go Confidently in the direction of your dreams" - **R144** 



#### 49740

Silver Plated Heart Necklace "Friends are the family we choose for ourselves" - **R144** 



#### ROMANTIC EXPRESSIONS



49474

R197

Platinum Plated 5 Hearts Necklace

#### SENTIMENT NECKLACES



Silver/Gold Plated Pendant "Dream" R109

**NEW** 



Silver/Gold Plated Pendant "Friend" R109

> JUST ARRIVED

#### 54456

Silver Plated Double friendship necklace - "the bond between friends is extremely special, Separate your necklace and share your love"

R175

#### NECKLACES WITH SENTIMENTS



#### PLATINUM PLATED SENTIMENT NECKLACES











#### HEART NECKLACES WITH SENTIMENTS



## equilibriu m<sup>®</sup>

#### HEART BRACELETS WITH SENTIMENTS



#### THE SPARKLE OF DIAMANTE & CRYSTAL











LEAD FREE NICKEL FREE CADMIUM FREE



**9514A** Silver Plated Crystal Heart Necklace - **R122** 

#### THE SPARKLE OF DIAMANTE



6647
Large
Crystal
Heart
Necklace
R132













49441 Silver Plated Double Cats Pendant R132

#### DIAMANTE EARRINGS SPARKLE







#### CHRISTENING KEEPSAKES



#### SPECIAL KEEPSAKES









#### GUARDIAN ANGELS



9201 Silver Plated Angel Wings Necklace R167

49786
Imitation Antique
Rhodium Plated
Angel Wings
Locket
R157







Silver Plated Angel Wings Necklace with Diamante R175



A Guardian Angel to treasure, helping to keep you safe night & day. Angels follow you through life reminding y