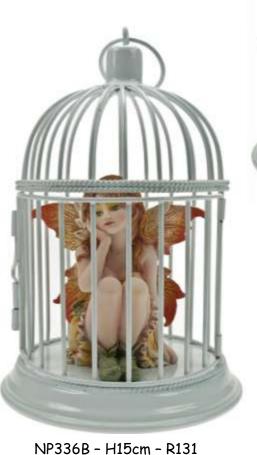

#### FAIRY PROTECTION SOCIETY

NP336D - H15cm - R131

NP336E - H15cm - R131

NP336F - H15cm R131

THE FAIRY PROTECTION SOCIETY CAN BE BOUGHT AS INDIVIDUAL ITEMS OR AS A DEAL OF 12 ITEMS (2 OF EACH) LESS 10%

NORMAL PRICE: R1572.00. DEAL PRICE: R1414.80