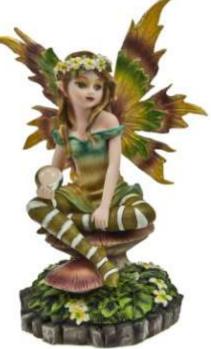

### MUSHROOM FAIRIES

NP351U - H21cm - R188

OUT OF STOCK

NP474T - H14cm - R131