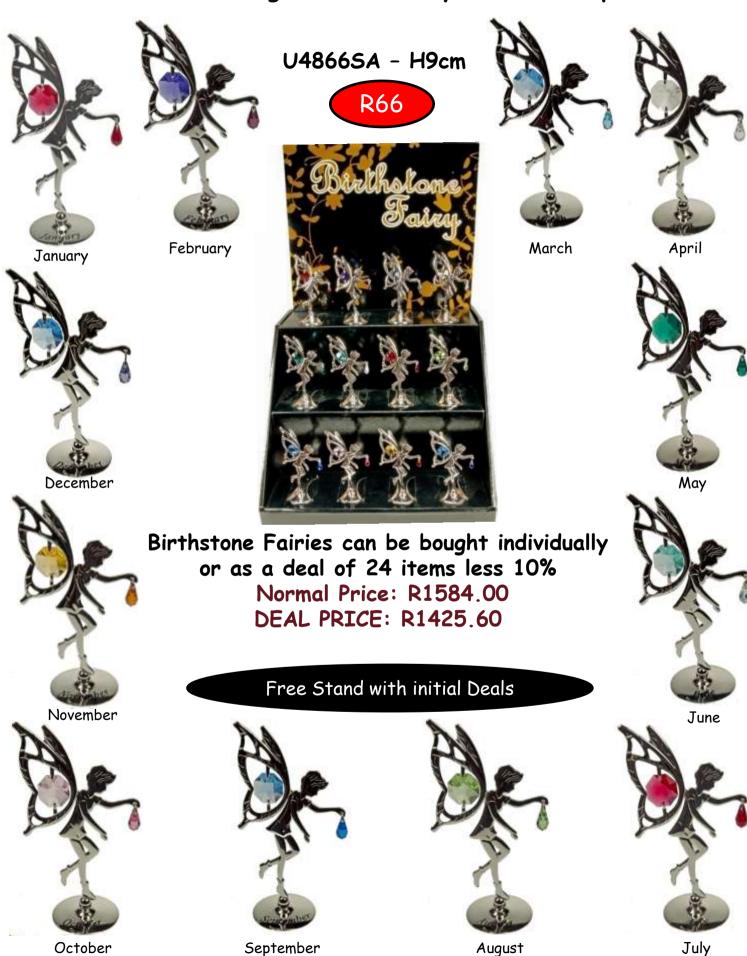

LATED CRYSTAL SUNCATCHERS



Hanging these stunning suncatchers in a window at home or in a car will help create positive Chi Energy. It is believed that Chi Energy permeates every aspect of everyday life and it is important to encourage positive Chi energy in your home.





U4664-W/SL - H6.5cm - R41

U3427/SL - H7.5cm - R41



U3670/SL - W7cm - R54

U4454/SL - W11.5cm - R79

SILVER PLATED CRYSTAL TEMPTATIONS WITH GENUINE SWAROVSKI CRYSTALS WINDCHIMES







U4569/13SEQ - H8cm - R57



U4596/SL - H14cm - R75



U4607-I13/SR - H8.5cm - R39



U4598-I15/SL - H8.5cm - R39



U4767/SL - H8.5cm - R44

U4597-I15/SL - H8.5cm - R39





U3665/SL - H5cm - R77











U3818/SL - H10cm - R139

U3754/SL - H9cm - R51

### BIRTHSTONE FAIRIES

Silver Plated with matching Swarovski Crystal Teardrops



# SILVER PLATED CHAMPAGNE GLASSES SET WITH CLEAR SWAROVSKI RHINESTONES IN A GIFT BOX LINED WITH SILVER WHITE SILK



U4794SI/SL – Height 27.5cm **Special R99 each – R198 per set** 

### GUNMETAL CRYSTAL TEMTATIONS WITH GENUINE SWAROVSKI CRYSTALS





U3948/BS - L7.5cm - R68





U3664/B5 H10cm - R98





U4105/BS - H5.5cm - R78

### GUNMETAL CRYSTAL TEMTATIONS WITH GENUINE SWAROVSKI CRYSTALS













U4688 - W9cm - R88

#### GUNMETAL CRYSTAL TEMTATIONS WITH GENUINE SWAROVSKI CRYSTALS



U3614/B5 - H8cm - R69



U4473/BS - H11cm- R69



U4708 - H7.5cm - R85





U4130/BS - W7cm - R78











U-4673-WN H15cm – R75



U4172/GEA – H9cm R69

U4454-D - L11.5cm - R79





U4754 - H8.5Cm - R44



U4597-I15 - H8.5cm - R39



U4596 - H14cm - R75

U4598-I15 - H8.5cm - R39



U4607-I13 - H8.5