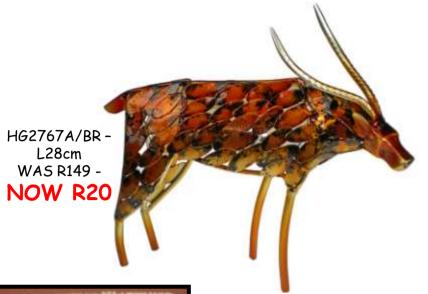

# ETHNIC AFRICA

# 20TH ANNIVERSARY SALE LESS 50%

A132069A H32cm - R175 **NOW R87.50** 

H32cm - R162 NOW R81.00

A132079A - H53cm - R394 NOW R197.00