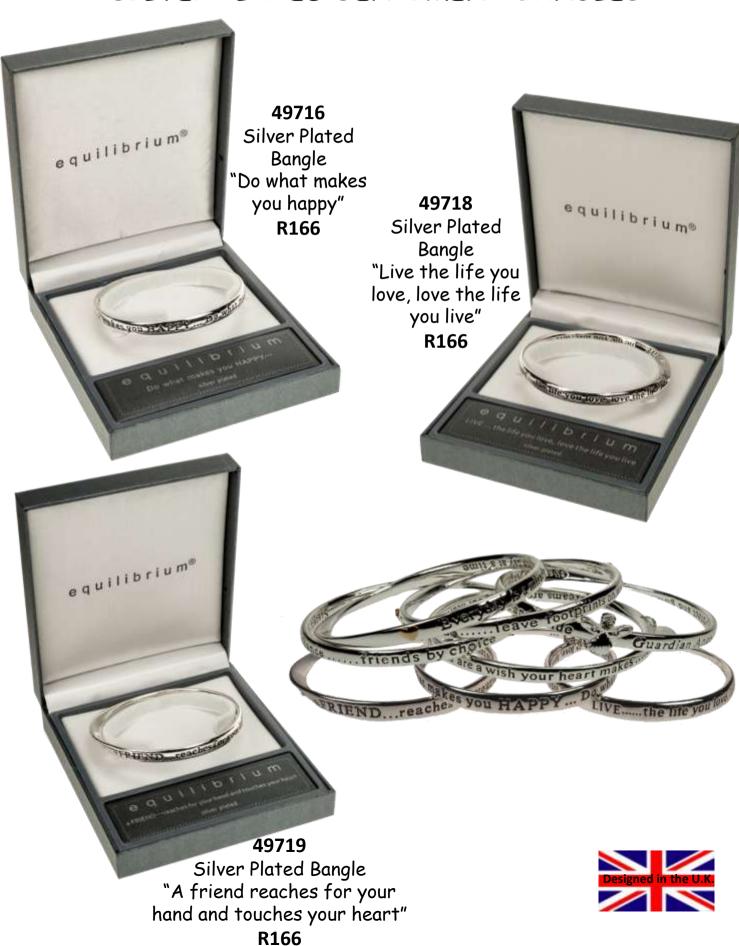

### SILVER PLATED SENTIMENT BANGLES

## SILVER PLATED HIDDEN MESSAGE BANGLES

LEAD FREE NICKEL FREE CADMIUM FREE

49721
Silver Plated
Hinged Bangle
"Friends share
memories,
laughter and love"
R230