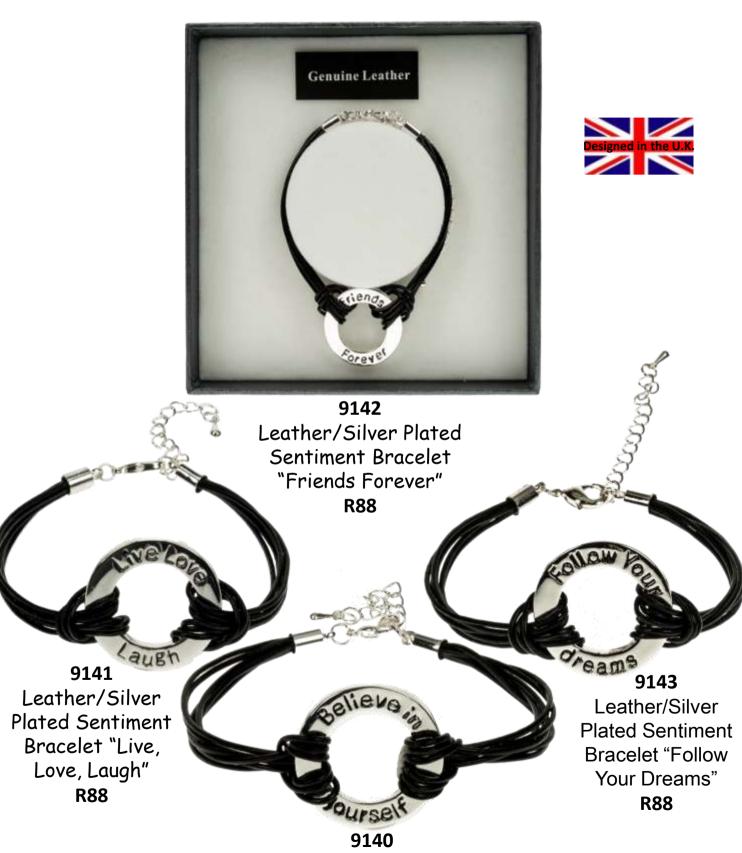

#### LEATHER/SILVER PLATED SENTIMENT BRACELETS

Leather/Silver Plated Sentiment Bracelet "Believe in Yourself"