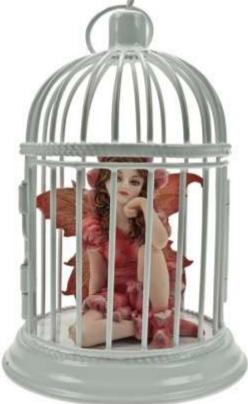

#### FAIRY PROTECTION SOCIETY

NP336D - H15cm - R131

NP336E - H15cm - R131

NP336F - H15cm R131

THE FAIRY PROTECTION SOCIETY CAN BE BOUGHT AS INDIVIDUAL ITEMS OR AS A DEAL OF 12 ITEMS (2 OF EACH) LESS 10%

NORMAL PRICE: R1572.00. DEAL PRICE: R1414.80