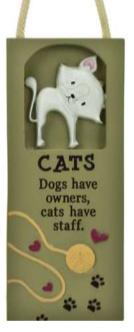

# 20TH ANNIVERSARY SALE LESS 50%

A0922807A CAT PLAQUES,
PACKED 12 ASS.
i.e. 3 each of 4
designs.
PACK OF 12 =
R210.00 (R17.50
per plaque)
NOW R105
R8.75 EACH

Don't look

at me the

DOGS

A0922806A
DOG PLAQUES,
PACKED 12 ASS.
i.e. 3 each of 4
designs.
H10cm W4cm.
PACK OF 12 =
R210.00 (R17.50
per plaque)
NOW R105
R8.75 EACH