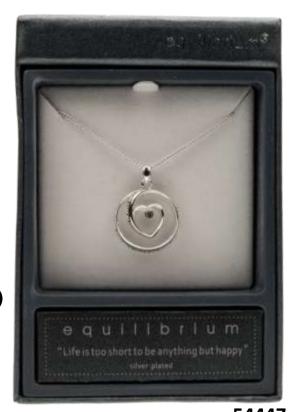

#### SILVER PLATED HEART SENTIMENT NECKLACES

JUST ARRIVED

54445

Silver Plated Necklace - "Go confidently in the direction of your dreams" - R144

54447 Silver Plated Necklace - "Life is too short to be anything but happy" - R144