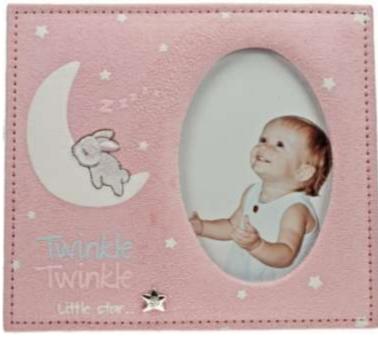

## SIMPLY FRAMES

# 20TH ANNIVERSARY SALE LESS 50%

PF-06X04-7C377A 6" X 4" Photo Frame "Suede" finish 21.5cm x 21.5cm WAS R88 - NOW R44

PF-04X06-7C487B 6" x 4" Photo Frame "Suede" finish 21cm x 19cm WAS R88 - NOW R44

PF-04X06-7C487A 6" x 4" Photo Frame "Suede" Finish 21cm x 19cm WAS R88 - NOW R44