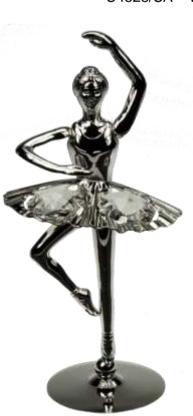

U4754 - H8.5Cm - R44

U4597-I15 - H8.5cm - R39

U4596 - H14cm - R75

U4598-I15 - H8.5cm - R39

U4607-I13 - H8.5cm - R39

ROTATING
BALLERINA
WITH
SWAROVSKI
CRYSTALS GOLD
PLATED
ON CHROME
PLATED
MAGNETIC
STAND

U4712-MT - H11cm - R122