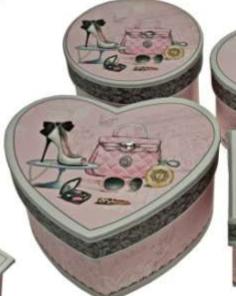

### THE BIJOU BOX COLLECTION

20TH ANNIVERSARY SALE

LESS 50%

H5184Y-C308 Jewellery Box with tray R88

## NOW R44

 $12 \times 18 \times 7$ cm

H5217D1J-308 Set of 4 trinket/gift boxes R88 (R22 each)

## NOW R44 (R11 EACH)

Heart W12cm. Round Dia. 9cm. Oblong W10cm. Oval W13cm. Each 6.5cm High.

H5562J-308 3 Drawer Jewellery Chest - R88 17 × 17 × 10cm

NOW R44