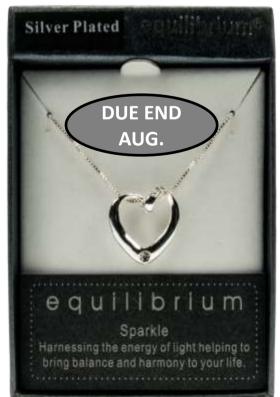

#### SILVER PLATED HEART SENTIMENT NECKLACES

JUST ARRIVED

54445

Silver Plated Necklace - "Go confidently in the direction of your dreams" - R144

54447 Silver Plated Necklace - "Life is too short to be anything but happy" - R144