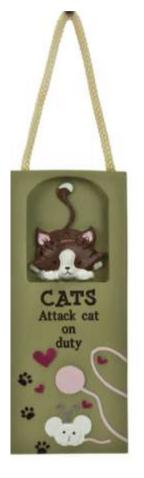

# 20TH ANNIVERSARY SALE LESS 50%

A0922807A CAT PLAQUES,
PACKED 12 ASS.
i.e. 3 each of 4
designs.
PACK OF 12 =
R210.00 (R17.50
per plaque)
NOW R105
R8.75 EACH

Don't look

at me the

DOGS

A0922806A
DOG PLAQUES,
PACKED 12 ASS.
i.e. 3 each of 4
designs.
H10cm W4cm.
PACK OF 12 =
R210.00 (R17.50
per plaque)
NOW R105
R8.75 EACH