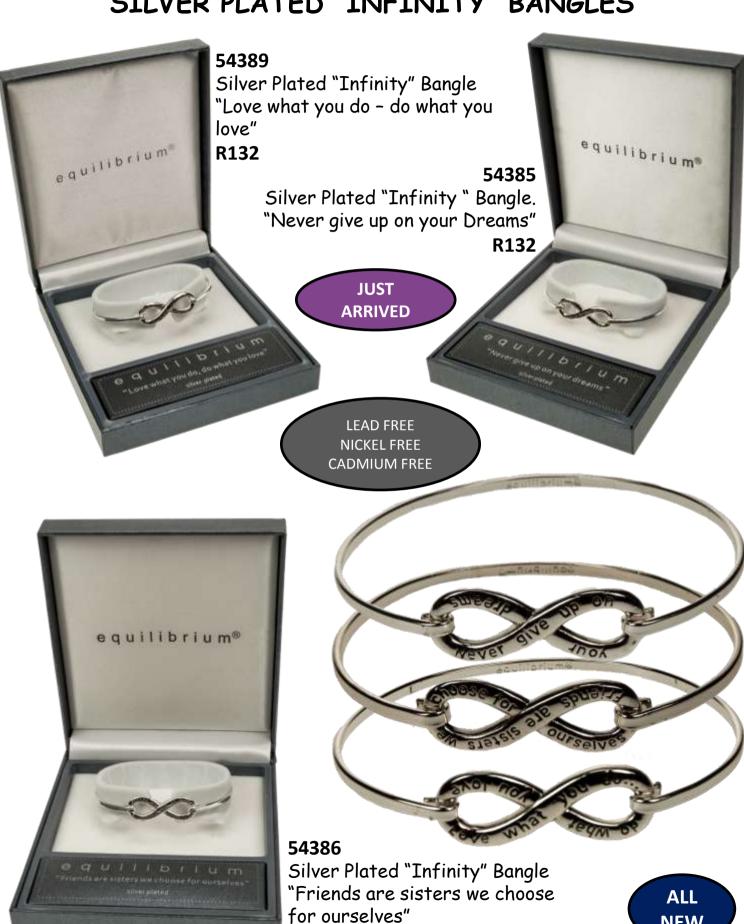

Welcome





Q789145 Wall Plaque H16.5cm - WAS R44 NOW R22



Q789230A - H12cm - WAS R35 NOW R17.50

WAS R176 per set NOW R88 PER SET (R44 EACH)

# 20

### 20TH ANNIVERSARY SALE





GB2023 - 17.5 x 25cm WAS R70 NOW R20



WS-1674 - 17 x 15cm WAS R35

NOW R12.50



YS8524 - H19cm WAS R57 **NOW R5** 



YS8527 - H19cm WAS R57 **NOW R5** 



CT-1032 - 21 x 27.5cm WAS R57 - **NOW R20.00** 



CT-1031 - 27.5 x 20.5cm WAS R57 -NOW R20.00



## 20TH ANNIVERSARY SALE



Capricorn



Aquarius

# ZODIACS WERE R19 - NOW R1



NB2625 Smoke Notebook – Was R17.50 NOW R10.00





# NOW R10.00 EACH Packed 4 assorted (2 silver, 2 smoke)



NP388D - H24cm WAS R131 NOW R44



NP335D - 13.5cm WAS R89 NOW R10



NP261A - H9.5cm WAS R69 NOW R10

# equilibriu m<sup>®</sup>

## SILVER PLATED "INFINITY" BANGLES



R132

**NEW** 

# equilibriu m<sup>®</sup>

# SILVER PLATED BANGLES TO BRING BALANCE AND HARMONY TO LIFE







7030
2 Tone Silver
Plated Bangle
"Sisters by
Chance,
Friends by
Choice"
R179



# equilibrium®

### SILVER PLATED SENTIMENT BANGLES



# equilibriu m<sup>®</sup>

### SILVER PLATED SENTIMENT BANGLES



# e q u i l i b r i u m<sup>®</sup>

## SILVER PLATED HIDDEN MESSAGE BANGLES



LEAD FREE NICKEL FREE CADMIUM FREE





49721
Silver Plated
Hinged Bangle
"Friends share
memories,
laughter and love"
R230

#### SILVER PLATED HINGED BANGLES



## equilibriu m®

### SILVER PLATED HINGED BANGLES THE SPARKLE OF DIAMANTE



## equilibrium®

## SILVER PLATED HINGED BANGLES THE SPARKLE OF DIAMANTE



## equilibrium®

#### THE SPARKLE OF DIAMANTE









**7160**Silver Plated Mesh
Diamant