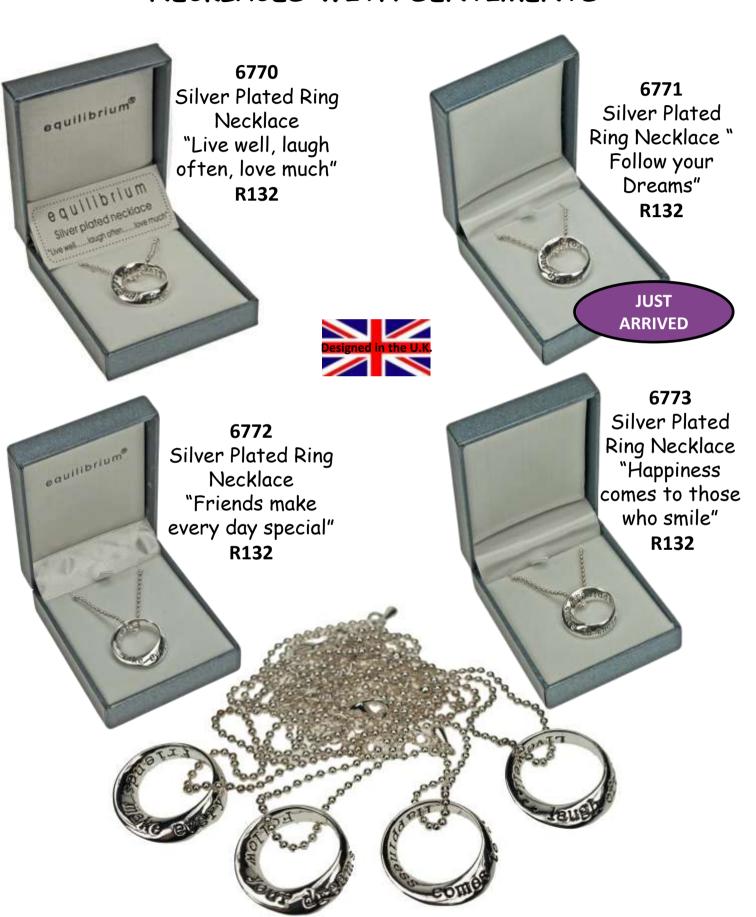

#### SILVER PLATED NECKLACES

9155 Silver Plated 3 Rings Necklace " Dreams Come True" R144

LEAD FREE

NICKEL FREE CADMIUM FREE

9156 Silver Plated 3 Rings Necklace "Live, Love, Laugh" - R144

9158
Silver Plated 3 Rings
Necklace – "Believe,
Imagine, Enjoy"
R144