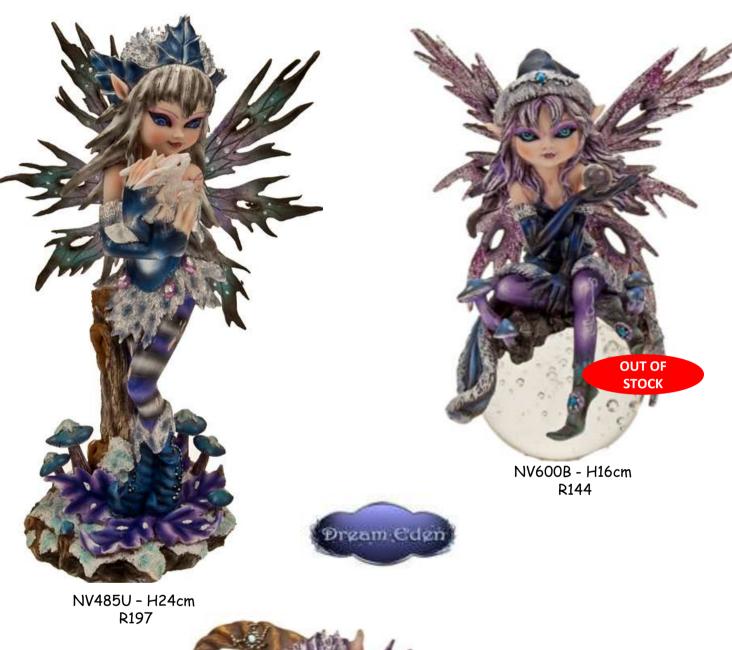

#### DREAMLAND PIXIES

DREAMLAND PIXIES CAN BE BOUGHT INDIVIDUALLY OR AS A DEAL OF 3 ITEMS LESS 10%
NORMAL PRICE: R609.00. DEAL PRICE: R548.10

### DREAMLAND PIXIES

NV485V - H12cm R149