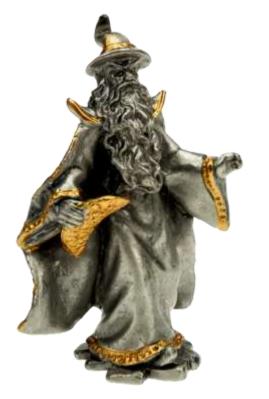

# PEWTER COLLECTION WIZARDS & DRAGONS

BSD10825 H8cm - R52

Bookmarks - L10.5cm : CQN0014B, CQN0024, CQN0023B, CQN0010 WAS R88 PER SET NOW R44 per set of 4 (R11 EACH)