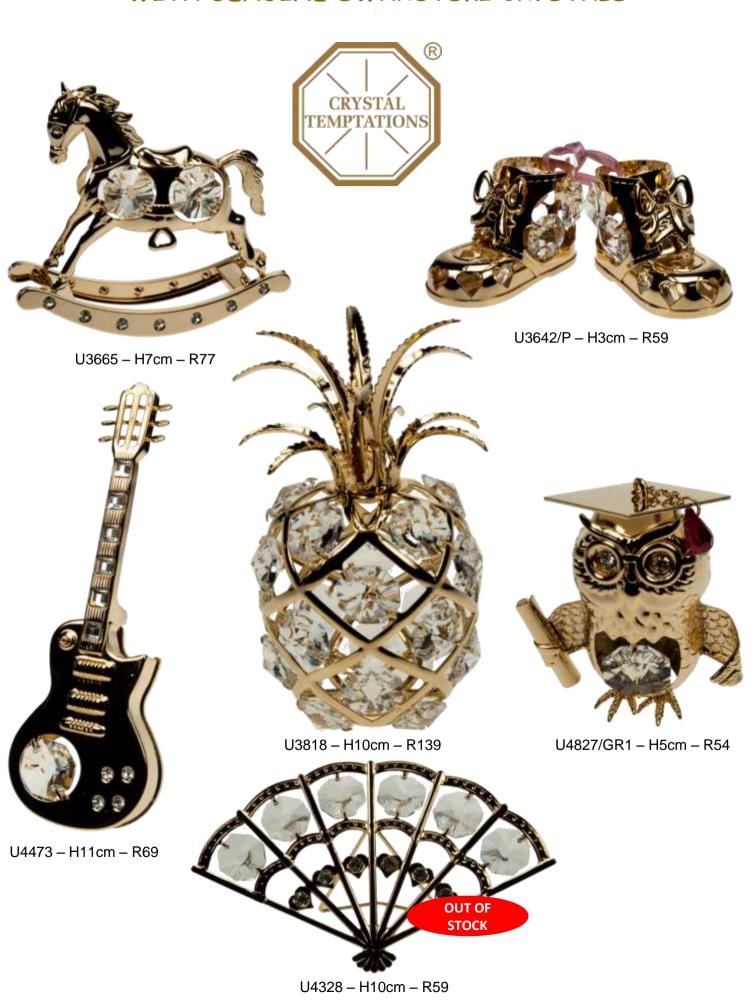

#### GUNMETAL CRYSTAL TEMTATIONS WITH GENUINE SWAROVSKI CRYSTALS

U3614/B5 - H8cm - R69

U4473/BS - H11cm- R69

U4708 - H7.5cm - R85

U4130/BS - W7cm - R78

U-4673-WN H15cm – R75

U4172/GEA – H9cm R69

U4454-D - L11.5cm - R79