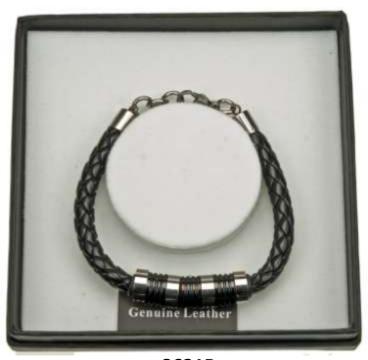

#### EQUILIBRIUM FOR MEN

6810 Men's Cross Tag Pendant Leather & Stainless Steel R88

LEAD FREE NICKEL FREE CADMIUM FREE

6812 Men's Dragon Pendant Leather & Stainless Steel R109

8631A Men's Bracelet Leather & Stainless Steel R132

8631B Men's Bracelet Leather & Stainless Steel R132