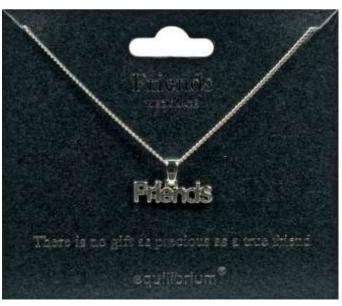

#### FRIENDSHIP BRACELETS & NECKLACES

3016 Friendship Bracelet Silver Plated "Guardian Angel" R44

**3020**Friendship Bracelet
Silver Plated "Friends" **R44** 

Friends

There is no gift as precious as a true friend

equilibrium<sup>®</sup>

8405 "Friends" Necklace R64

3017
Friendship Bracelet Silver Plated
"A Heart for you"
R44