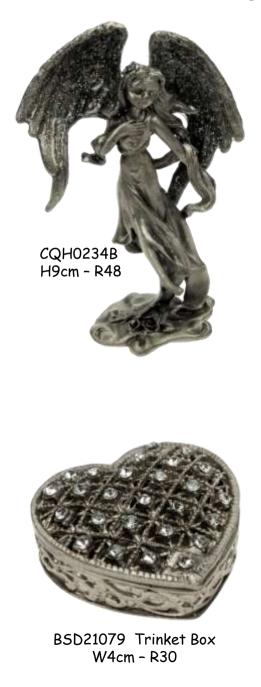

### PEWTER COLLECTION

Set of 4 Pocket Angels - H 6.5cm - R88 per set (R22 each)

BSD16040D Trinket Box H6.5cm - R57