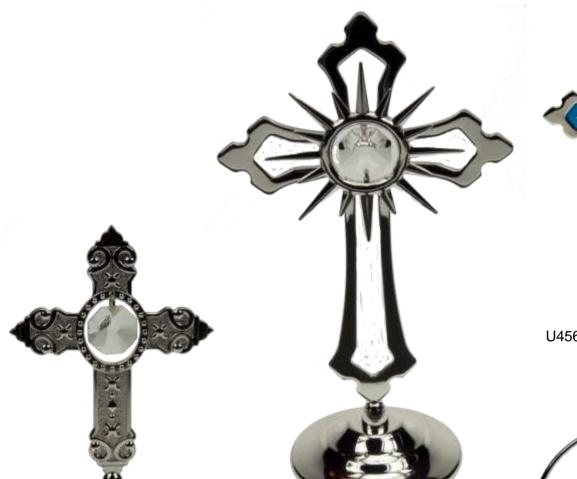

u"
R44

## equilibriu m<sup>®</sup>

#### RHODIUM PLATED CRYSTAL SUNCATCHERS



Hanging these stunning suncatchers in a window at home or in a car will help create positive Chi Energy. It is believed that Chi Energy permeates every aspect of everyday life and it is important to encourage positive Chi energy in your home.

#### RHODIUM PLATED CRYSTAL SUNCATCHERS



Hanging these stunning suncatchers in a window at home or in a car will help create positive Chi Energy. It is believed that Chi Energy permeates every aspect of everyday life and it is important to encourage positive Chi energy in your home.





U4664-W/SL - H6.5cm - R41

U3427/SL - H7.5cm - R41



U3670/SL - W7cm - R54

U4454/SL - W11.5cm - R79

SILVER PLATED CRYSTAL TEMPTATIONS WITH GENUINE SWAROVSKI CRYSTALS WINDCHIMES







U4569/13SEQ - H8cm - R57



U4596/SL - H14cm - R75



U4607-I13/SR - H8.5cm - R39



U4598-I15/SL - H8.5cm - R39



U4767/SL - H8.5cm - R44

U4597-I15/SL - H8.5cm - R39





U3665/SL - H5cm - R77











U3818/SL - H10cm - R139

U3754/SL - H9cm - R51

### BIRTHSTONE FAIRIES

Silver Plated with matching Swarovski Crystal Teardrops



# SILVER PLATED CHAMPAGNE GLASSES SET WITH CLEAR SWAROVSKI RHINESTONES IN A GIFT BOX LINED WITH SILVER WHITE SILK



U4794SI/SL – Height 27.5cm **Special R99 each – R198 per set** 

### GUNMETAL CRYSTAL TEMTATIONS WITH GENUINE SWAROVSKI CRYSTALS





U3948/BS - L7.5cm - R68





U3664/B5 H10cm - R98





U4105/BS - H5.5cm - R78

### GUNMETAL CRYSTAL TEMTATIONS WITH GENUINE SWAROVSKI CRYSTALS













U4688 - W9cm - R88

#### GUNMETAL CRYSTAL TEMTATIONS