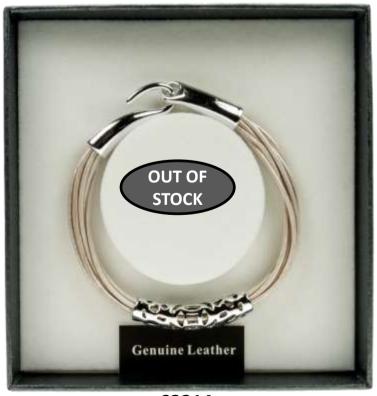

Antique Silver Plated/Pearl Bracelets.

Set of 3 - R162

Effective Price: R54 each