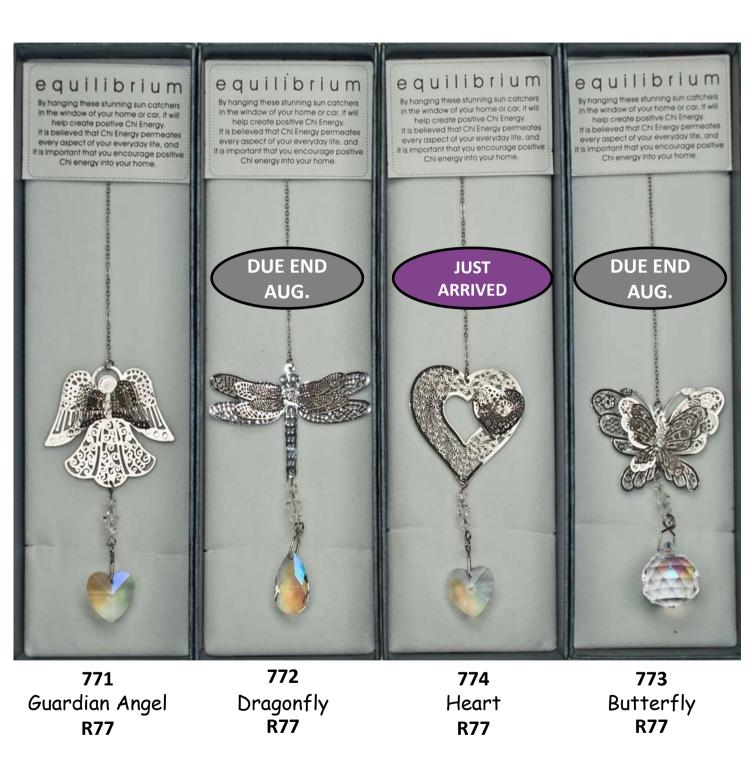

#### RHODIUM PLATED CRYSTAL SUNCATCHERS

Hanging these stunning suncatchers in a window at home or in a car will help create positive Chi Energy. It is believed that Chi Energy permeates every aspect of everyday life and it is important to encourage positive Chi energy in your home.