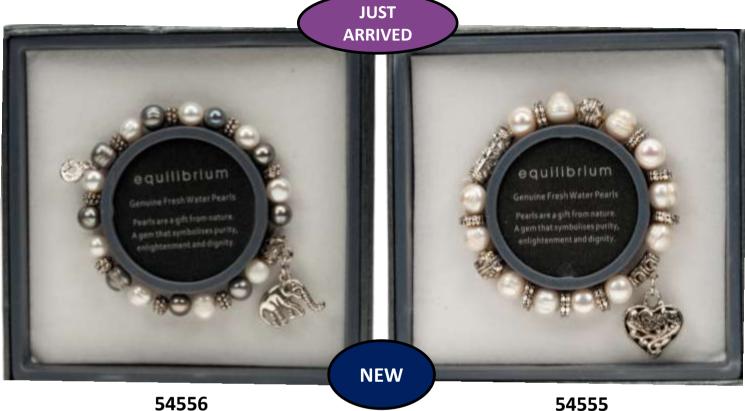

#### THE PURITY OF PEARLS

Pearls are a gift from nature - a gem that symbolizes purity, enlightenment & dignity

185 Genuine Fresh Water Pearl Bracelet with Silver Plated Heart Charm - R132

3034 Pearl/Diamante Cluster Bracelet R109

#### PEARL BRACELETS

Fresh Water Pearls with Elephant Charm Bracelet R88 54555
Fresh Water Pearls with
Heart Charm
R88

**7382PIN**Silver Plated Pearl Lace
Bracelet - Pink **R61** 

**7382GRY**Silver Plated Pearl Lace
Bracelet - Grey **R61** 