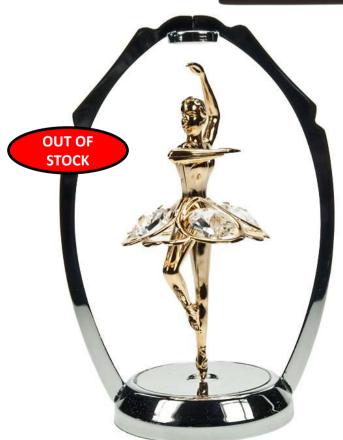

U4754 - H8.5Cm - R44

U4597-I15 - H8.5cm - R39

U4596 - H14cm - R75

U4598-I15 - H8.5cm - R39

U4607-I13 - H8.5cm - R39

ROTATING
BALLERINA
WITH
SWAROVSKI
CRYSTALS GOLD
PLATED
ON CHROME
PLATED
MAGNETIC
STAND

U4712-MT - H11cm - R122