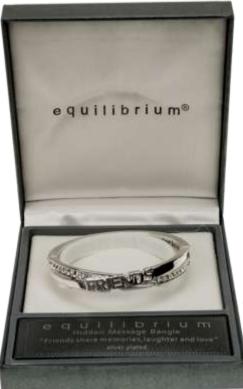

## SILVER PLATED HIDDEN MESSAGE BANGLES

LEAD FREE NICKEL FREE CADMIUM FREE

49721
Silver Plated
Hinged Bangle
"Friends share
memories,
laughter and love"
R230

#### SILVER PLATED HINGED BANGLES