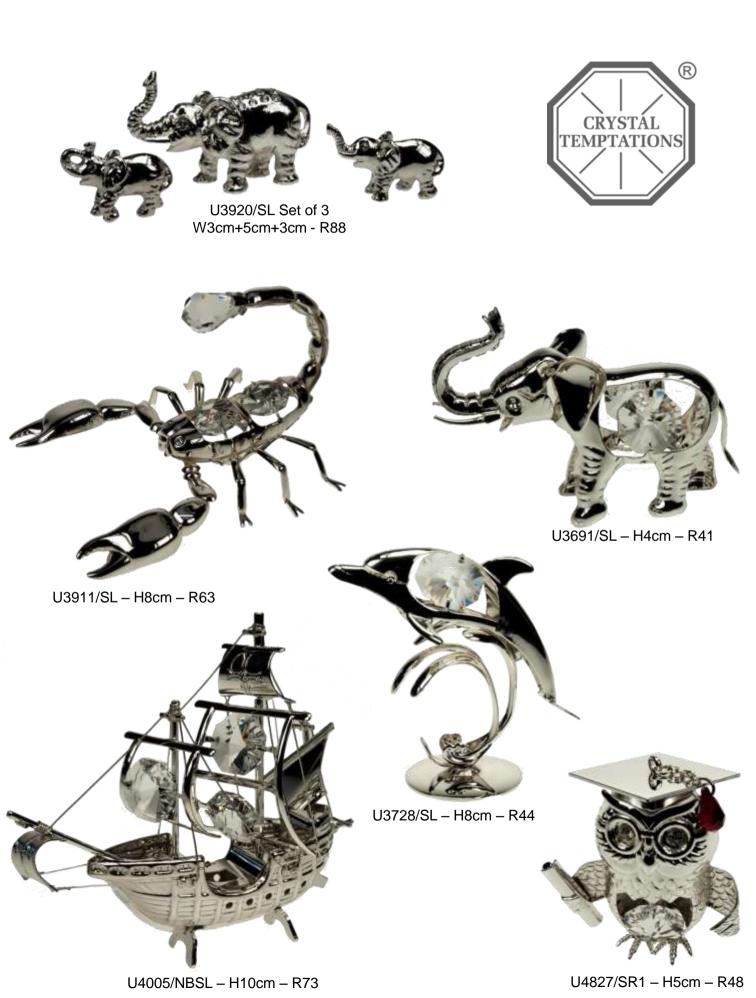

you"
R44

## equilibriu m<sup>®</sup>

#### RHODIUM PLATED CRYSTAL SUNCATCHERS



Hanging these stunning suncatchers in a window at home or in a car will help create positive Chi Energy. It is believed that Chi Energy permeates every aspect of everyday life and it is important to encourage positive Chi energy in your home.

#### RHODIUM PLATED CRYSTAL SUNCATCHERS



Hanging these stunning suncatchers in a window at home or in a car will help create positive Chi Energy. It is believed that Chi Energy permeates every aspect of everyday life and it is important to encourage positive Chi energy in your home.





U4664-W/SL - H6.5cm - R41

U3427/SL - H7.5cm - R41



U3670/SL - W7cm - R54

U4454/SL - W11.5cm - R79

SILVER PLATED CRYSTAL TEMPTATIONS WITH GENUINE SWAROVSKI CRYSTALS WINDCHIMES







U4569/13SEQ - H8cm - R57



U4596/SL - H14cm - R75



U4607-I13/SR - H8.5cm - R39



U4598-I15/SL - H8.5cm - R39



U4767/SL - H8.5cm - R44

U4597-I15/SL - H8.5cm - R39





U3665/SL - H5cm - R77











U3818/SL - H10cm - R139

U3754/SL - H9cm - R51

### BIRTHSTONE FAIRIES

Silver Plated with matching Swarovski Crystal Teardrops



# SILVER PLATED CHAMPAGNE GLASSES SET WITH CLEAR SWAROVSKI RHINESTONES IN A GIFT BOX LINED WITH SILVER WHITE SILK



U4794SI/SL – Height 27.5cm **Special R99 each – R198 per set** 

### GUNMETAL CRYSTAL TEMTATIONS WITH GENUINE SWAROVSKI CRYSTALS





U3948/BS - L7.5cm - R68





U3664/B5 H10cm - R98





U4105/BS - H5.5cm - R78

### GUNMETAL CRYSTAL TEMTATIONS WITH GENUINE SWAROVSKI CRYSTALS













U4688 - W9cm - R88

#### GUNMETAL CRYSTAL TEMTATIO