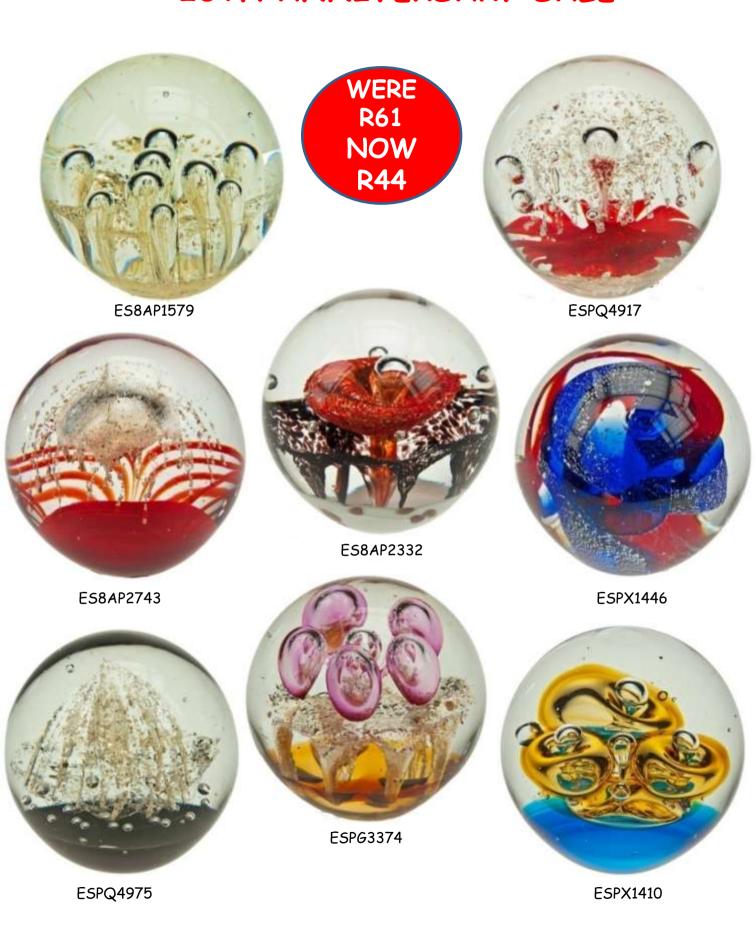

CHARGE NATIONWIDE.

FOR ORDERS UNDER R3000 EXCLUDING V.A.T DELIVERY WILL BE CHARGED @ 7.5% OF ORDER VALUE WITH A MINIMUM CHARGE OF R125.

ALL GOODS ARE COURIERED FROM OUR SEDGEFIELD WAREHOUSE AND DELIVERED DIRECTLY TO YOUR DOOR.

# AGENTS

JOHANNESBURG & NORTHERN SUBURBS, ROODEPOORT & LANSERIA: HAROLD JOFFE - CELL: 082 440 2300

PRETORIA, MIDRAND, KRUGERSDORP, JHB SOUTH, EAST RAND & VAAL:
LORNA TAVENER - CELL: 082 415 1705

KZN: PIET STRYDOM - CELL: 082 298 0490

FREE STATE, NORTHERN CAPE ETC.: LIONEL WEPPENAAR - CELL: 084 516 5699

EAST LONDON, PORT ELIZABETH & GARDEN ROUTE: PRISCILLA PITT - CELL: 083 655 5598

COUNTRY AREAS: CHRIS PEARSON - CELL: 082 920 3459

CAPE TOWN: SORIETHA VAN DER WESTHUIZEN - CELL 082 522 8818



# FANCY GLASS PAPERWEIGHTS 8CM DIAMETER

## 20TH ANNIVERSARY SALE





### THE BIJOU BOX COLLECTION

20TH ANNIVERSARY SALE

LESS 50%



H5184Y-C308 Jewellery Box with tray R88

## NOW R44

 $12 \times 18 \times 7$ cm





H5217D1J-308 Set of 4 trinket/gift boxes R88 (R22 each)

## NOW R44 (R11 EACH)

Heart W12cm. Round Dia. 9cm. Oblong W10cm. Oval W13cm. Each 6.5cm High.

H5562J-308 3 Drawer Jewellery Chest - R88 17 × 17 × 10cm

NOW R44



### THE BIJOU BOX COLLECTION

# 20TH ANNIVERSARY SALE

LESS 50%





NOW R44



Set of 4 Trinket/gift Boxes R88 (R22 each)

## NOW R44 (R11.00 EACH)

Heart W12cm. Round Dia. 9cm. Oblong W10cm. Oval W13cm. Each 6.5cm high

H5562-C358 3 Drawer Jewellery Chest R88 17 × 17 × 10cm

NOW R44



### THE BIJOU BOX COLLECTION

20TH ANNIVERSARY SALE







 $12 \times 18 \times 7$ cm





H5217-C187 4 Assorted Trinket/gift Boxes R