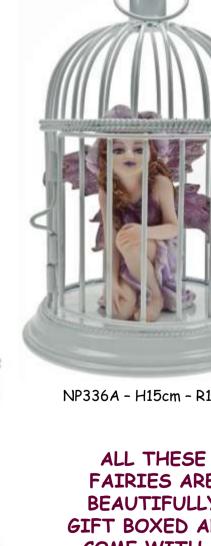

#### FAIRY PROTECTION SOCIETY

NP336D - H15cm - R131

NP336E - H15cm - R131

NP336F - H15cm R131

THE FAIRY PROTECTION SOCIETY CAN BE BOUGHT AS INDIVIDUAL ITEMS OR AS A DEAL OF 12 ITEMS (2 OF EACH) LESS 10%

NORMAL PRICE: R1572.00. DEAL PRICE: R1414.80