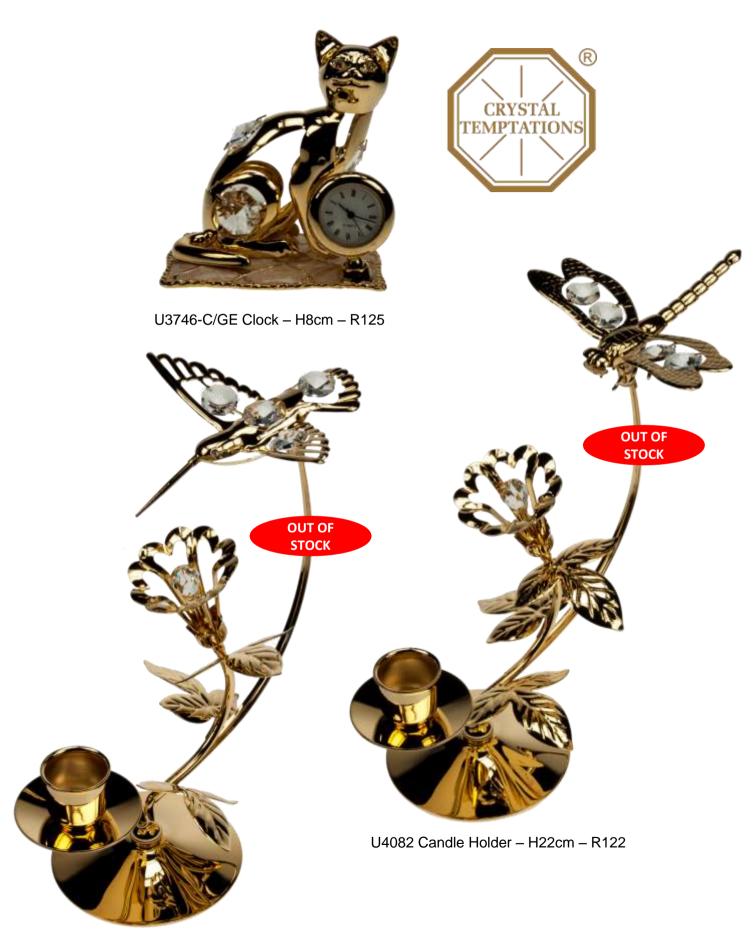

U4664-W/SL - H6.5cm - R41

U3427/SL - H7.5cm - R41

U3670/SL - W7cm - R54

U4454/SL - W11.5cm - R79

SILVER PLATED CRYSTAL TEMPTATIONS WITH GENUINE SWAROVSKI CRYSTALS WINDCHIMES

U4569/13SEQ - H8cm - R57

U4596/SL - H14cm - R75

U4607-I13/SR - H8.5cm - R39

U4598-I15/SL - H8.5cm - R39

U4767/SL - H8.5cm - R44

U4597-I15/SL - H8.5cm - R39

U3665/SL - H5cm - R77

U3818/SL - H10cm - R139

U3754/SL - H9cm - R51

### GUNMETAL CRYSTAL TEMTATIONS WITH GENUINE SWAROVSKI CRYSTALS

U3948/BS - L7.5cm - R68

U3664/B5 H10cm - R98

U4105/BS - H5.5cm - R78

### GUNMETAL CRYSTAL TEMTATIONS WITH GENUINE SWAROVSKI CRYSTALS

U4688 - W9cm - R88

#### GUNMETAL CRYSTAL TEMTATIONS WITH GENUINE SWAROVSKI CRYSTALS

U3614/B5 - H8cm - R69

U4473/BS - H11cm- R69

U4708 - H7.5cm - R85

U4130/BS - W7cm - R78

U-4673-WN H15cm – R75

U4172/GEA – H9cm R69

U4454-D - L11.5cm - R79

U4754 - H8.5Cm - R44

U4597-I15 - H8.5cm - R39

U4596 - H14cm - R75

U4598-I15 - H8.5cm - R39

U4607-I13 - H8.5cm - R39

ROTATING
BALLERINA
WITH
SWAROVSKI
CRYSTALS GOLD
PLATED
ON CHROME
PLATED
MAGNETIC
STAND

U4712-MT - H11cm - R122