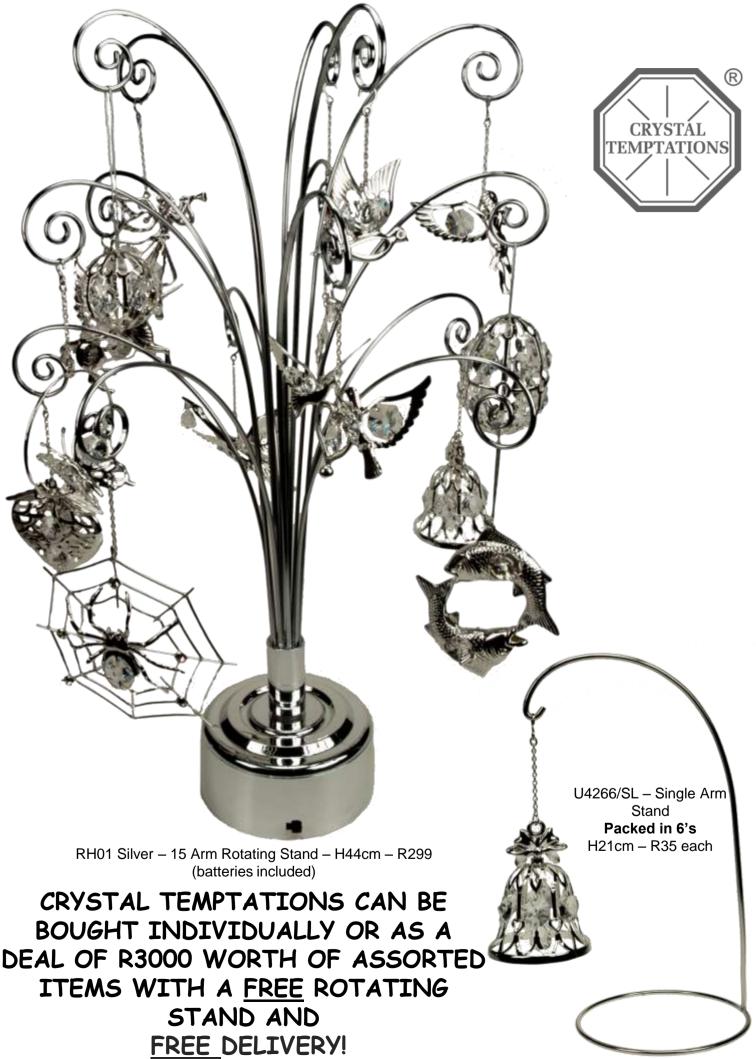

"Friends" **R44** 

Friends

There is no gift as precious as a true friend

equilibrium<sup>®</sup>



8405 "Friends" Necklace R64



3017
Friendship Bracelet Silver Plated
"A Heart for you"
R44

## equilibriu m<sup>®</sup>

#### RHODIUM PLATED CRYSTAL SUNCATCHERS



Hanging these stunning suncatchers in a window at home or in a car will help create positive Chi Energy. It is believed that Chi Energy permeates every aspect of everyday life and it is important to encourage positive Chi energy in your home.

#### RHODIUM PLATED CRYSTAL SUNCATCHERS



Hanging these stunning suncatchers in a window at home or in a car will help create positive Chi Energy. It is believed that Chi Energy permeates every aspect of everyday life and it is important to encourage positive Chi energy in your home.





U4664-W/SL - H6.5cm - R41

U3427/SL - H7.5cm - R41



U3670/SL - W7cm - R54

U4454/SL - W11.5cm - R79

SILVER PLATED CRYSTAL TEMPTATIONS WITH GENUINE SWAROVSKI CRYSTALS WINDCHIMES







U4569/13SEQ - H8cm - R57



U4596/SL - H14cm - R75



U4607-I13/SR - H8.5cm - R39



U4598-I15/SL - H8.5cm - R39



U4767/SL - H8.5cm - R44

U4597-I15/SL - H8.5cm - R39





U3665/SL - H5cm - R77











U3818/SL - H10cm - R139

U3754/SL - H9cm - R51

### BIRTHSTONE FAIRIES

Silver Plated with matching Swarovski Crystal Teardrops



# SILVER PLATED CHAMPAGNE GLASSES SET WITH CLEAR SWAROVSKI RHINESTONES IN A GIFT BOX LINED WITH SILVER WHITE SILK



U4794SI/SL – Height 27.5cm **Special R99 each – R198 per set** 

### GUNMETAL CRYSTAL TEMTATIONS WITH GENUINE SWAROVSKI CRYSTALS





U3948/BS - L7.5cm -