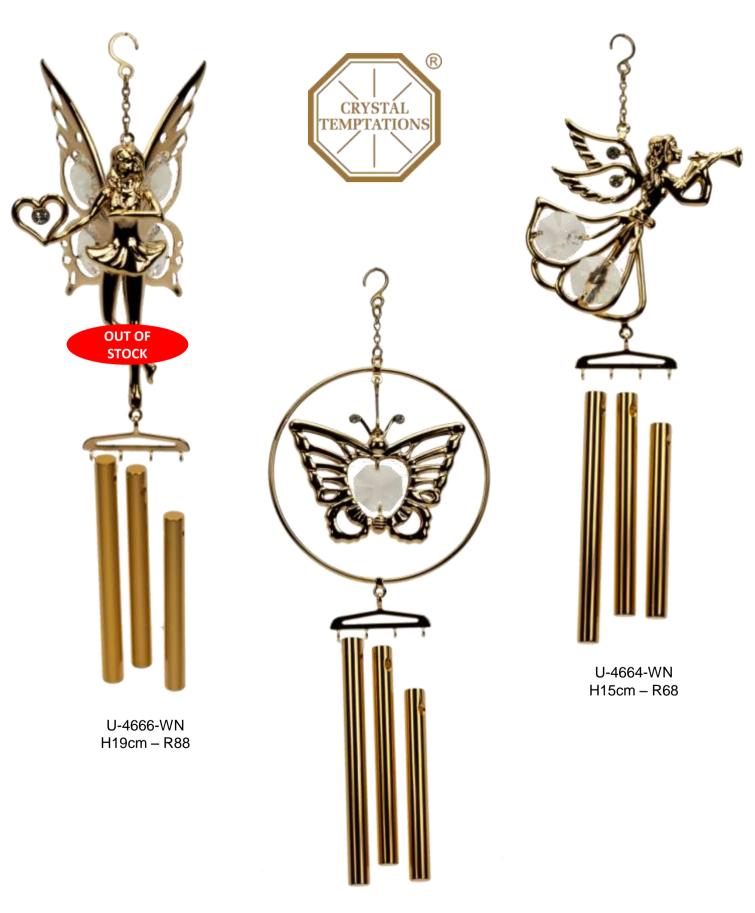

U4597-I15/SL - H8.5cm - R39





U3665/SL - H5cm - R77











U3818/SL - H10cm - R139

U3754/SL - H9cm - R51

### BIRTHSTONE FAIRIES

Silver Plated with matching Swarovski Crystal Teardrops



# SILVER PLATED CHAMPAGNE GLASSES SET WITH CLEAR SWAROVSKI RHINESTONES IN A GIFT BOX LINED WITH SILVER WHITE SILK



U4794SI/SL – Height 27.5cm **Special R99 each – R198 per set** 

### GUNMETAL CRYSTAL TEMTATIONS WITH GENUINE SWAROVSKI CRYSTALS





U3948/BS - L7.5cm - R68





U3664/B5 H10cm - R98





U4105/BS - H5.5cm - R78

### GUNMETAL CRYSTAL TEMTATIONS WITH GENUINE SWAROVSKI CRYSTALS













U4688 - W9cm - R88

#### GUNMETAL CRYSTAL TEMTATIONS WITH GENUINE SWAROVSKI CRYSTALS



U3614/B5 - H8cm - R69



U4473/BS - H11cm- R69



U4708 - H7.5cm - R85





U4130/BS - W7cm - R78











U-4673-WN H15cm – R75



U4172/GEA – H9cm R69

U4454-D - L11.5cm - R79





U4754 - H8.5Cm - R44



U4597-I15 - H8.5cm - R39



U4596 - H14cm - R75

U4598-I15 - H8.5cm - R39



U4607-I13 - H8.5cm - R39













ROTATING
BALLERINA
WITH
SWAROVSKI
CRYSTALS GOLD
PLATED
ON CHROME
PLATED
MAGNETIC
STAND

U4712-MT - H11cm - R122



#### FAIRY PROTECTION SOCIETY



The Fairy Protection Society was formed in 1917, by Abigail Northrop of Cottingley. She developed the very same, inside self-closing & opening fairy shelter (pat.pend) that you now hold in your hands. It is to be used as a refuge for any tired fairy that may decide to use it as such. Under no circumstances must you ever attach a lock to the gate, or feel a fairy's wrath you may.





FAIRIES ARE **BEAUTIFULLY** GIFT BOXED AND COME