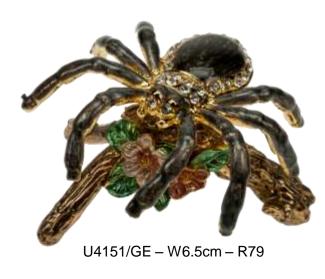

#### GUNMETAL CRYSTAL TEMTATIONS WITH GENUINE SWAROVSKI CRYSTALS

U3614/B5 - H8cm - R69

U4473/BS - H11cm- R69

U4708 - H7.5cm - R85

U4130/BS - W7cm - R78

U-4673-WN H15cm – R75

U4172/GEA – H9cm R69

U4454-D - L11.5cm - R79