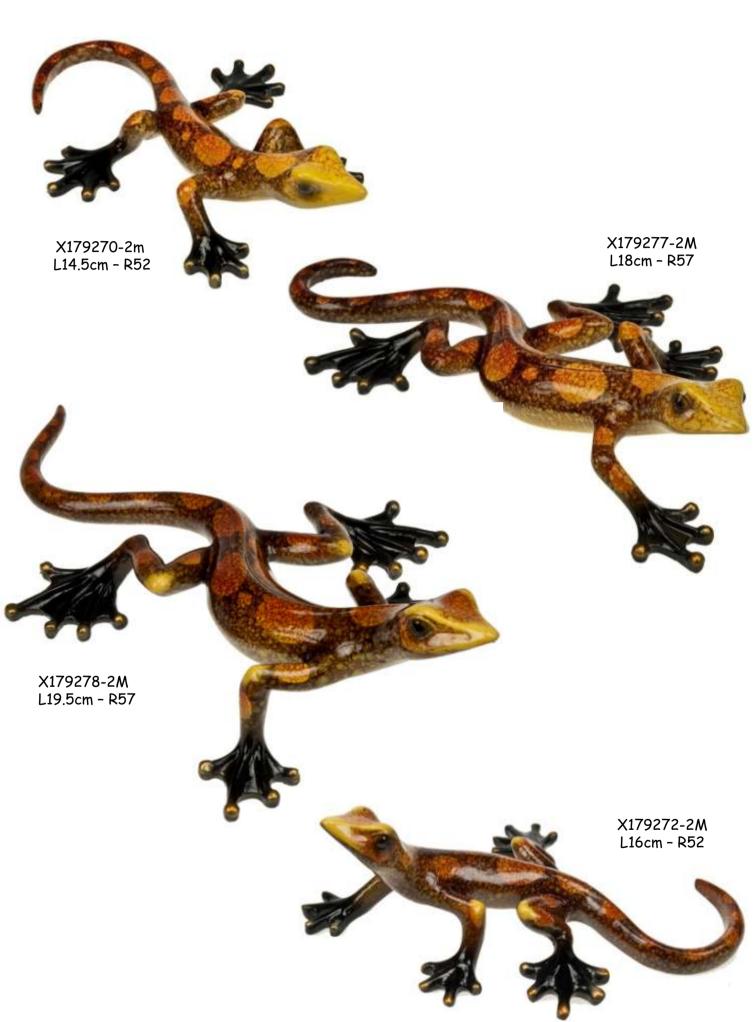

A - H23cm - R197



NORMAL PRICE: R1146.00 **DEAL PRICE:** R1031.40





DE720C - H13.5cm - R188



DE720A - H14cm - R188



FLOWER FAIRIES CAN BE BOUGHT INDIVIDUALLY OR AS A DEAL OF 8 ITEMS LESS 10%

NORMAL PRICE: R1048.00. <u>DEAL PRICE: R943.20</u>

#### DREAMLAND PIXIES



DREAMLAND PIXIES CAN BE BOUGHT INDIVIDUALLY OR AS A DEAL OF 3 ITEMS LESS 10%
NORMAL PRICE: R609.00. DEAL PRICE: R548.10

### DREAMLAND PIXIES





NV485V - H12cm R149

### PEWTER COLLECTION



Set of 4 Pocket Angels - H 6.5cm - R88 per set (R22 each)





BSD16040D Trinket Box H6.5cm - R57

### PEWTER COLLECTION - FAIRIES



# PEWTER COLLECTION WIZARDS & DRAGONS



BSD10825 H8cm - R52



Bookmarks - L10.5cm : CQN0014B, CQN0024, CQN0023B, CQN0010 WAS R88 PER SET NOW R44 per set of 4 (R11 EACH)



### GORGEOUS GECKOS



#### GORGEOUS GECKOS