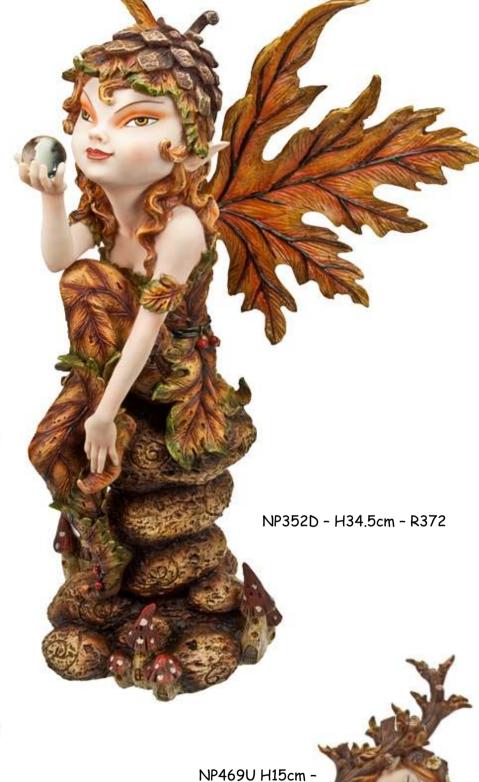

### FOREST FAIRIES

R140

NP469V - H16.5cm - R188

FOREST FAIRIES CAN BE BOUGHT INDIVIDUALLY OR AS A DEAL OF 3 ITEMS LESS 10%. NORMAL PRICE: R700.00

DEAL PRICE: R630.00