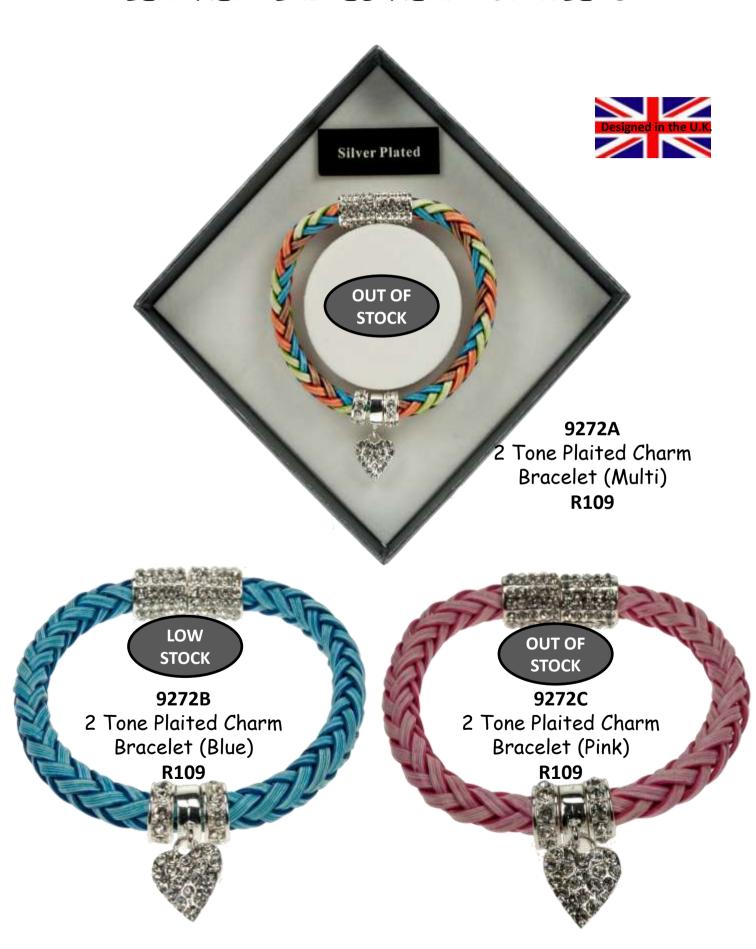

l Wings Necklace R167

49786
Imitation Antique
Rhodium Plated
Angel Wings
Locket
R157







Silver Plated Angel Wings Necklace with Diamante R175



A Guardian Angel to treasure, helping to keep you safe night & day. Angels follow you through life reminding you that you are not alone.

#### GUARDIAN ANGELS



LEAD FREE
NICKEL FREE
CADMIUM FREE



49791
Platinum Plated Angel
Wings Charm Bracelet
R166



49794
Platinum Plated
Angel Wings
Earrings
R88





#### GUARDIAN ANGELS



## equilibriu m<sup>®</sup>

#### SILVER PLATED SPARKLE BRACELETS



#### LEATHER PLAITED CHARM BRACELETS





JUST ARRIVED



54396 Leather Plaited Charm Bracelet "Friends Forever" (Pink)



54395 Leather Plaited Charm Bracelet "Dream Big" (Blue)



## equilibriu m<sup>®</sup>

#### LEATHER PLAITED HEART BRACLETS



## e quilibriu m<sup>®</sup>

#### BRACELETS



**9273** Leather Diamante Heart Bracelet **R99** 



**6321A** Leather Filigree Bracelet - Oyster **R99** 



**6321B** Leather Filigree Bracelet - Black **R99** 

## equilibrium

#### THE PURITY OF PEARLS

Pearls are a gift from nature - a gem that symbolizes purity, enlightenment & dignity



185 Genuine Fresh Water Pearl Bracelet with Silver Plated Heart Charm - R132



3034 Pearl/Diamante Cluster Bracelet R109



8286WHI

Faux Pearl Shamballa Bracelets with magnetic clasp

#### PEARL BRACELETS



Fresh Water Pearls with Elephant Charm Bracelet R88 54555
Fresh Water Pearls with
Heart Charm
R88



**7382PIN**Silver Plated Pearl Lace
Bracelet - Pink **R61** 





**7382GRY**Silver Plated Pearl Lace
Bracelet - Grey **R61** 





Antique Sil