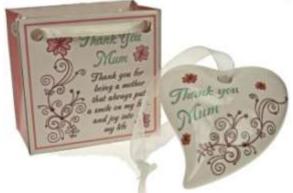

### PORCELAIN HEARTS IN GIFT BAGS

# 20TH ANNIVERSARY SALE LESS 50%

C30026 PORCELAIN HEARTS DEAL OF 24 ASSORTED: R468.00

(Effective Price R19.50 each)

Bag Size 6 x 6cm NOW R234.00

(R9.75 EACH)