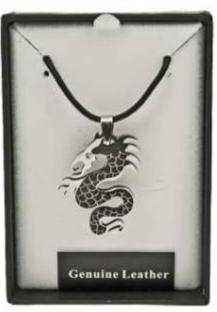

#### EQUILIBRIUM FOR MEN

6810 Men's Cross Tag Pendant Leather & Stainless Steel R88

LEAD FREE NICKEL FREE CADMIUM FREE

6812 Men's Dragon Pendant Leather & Stainless Steel R109

8631A Men's Bracelet Leather & Stainless Steel R132