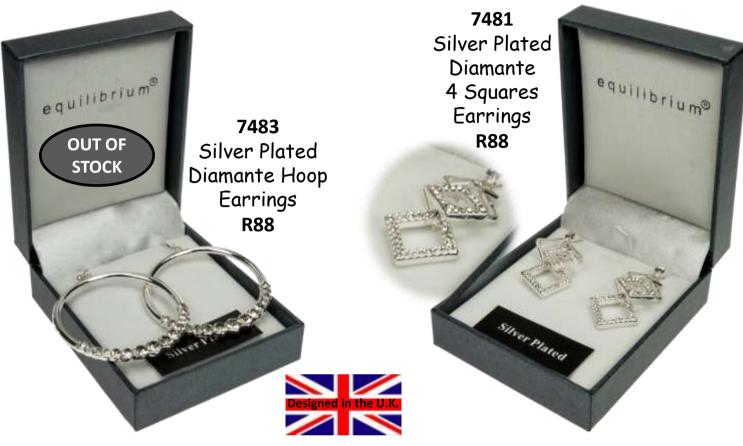

#### SENTIMENT NECKLACES



Silver/Gold Plated Pendant "Dream" R109

**NEW** 



Silver/Gold Plated Pendant "Friend" R109

> JUST ARRIVED

#### 54456

Silver Plated Double friendship necklace - "the bond between friends is extremely special, Separate your necklace and share your love"

R175

#### NECKLACES WITH SENTIMENTS



#### PLATINUM PLATED SENTIMENT NECKLACES











#### HEART NECKLACES WITH SENTIMENTS



## equilibriu m<sup>®</sup>

#### HEART BRACELETS WITH SENTIMENTS



#### THE SPARKLE OF DIAMANTE & CRYSTAL











LEAD FREE NICKEL FREE CADMIUM FREE



**9514A** Silver Plated Crystal Heart Necklace - **R122** 

#### THE SPARKLE OF DIAMANTE



6647
Large
Crystal
Heart
Necklace
R132













49441 Silver Plated Double Cats Pendant R132

#### DIAMANTE EARRINGS SPARKLE







#### CHRISTENING KEEPSAKES



#### SPECIAL KEEPSAKES









#### GUARDIAN ANGELS



9201 Silver Plated Angel Wings Necklace R167

49786
Imitation Antique
Rhodium Plated
Angel Wings
Locket
R157







Silver Plated Angel Wings Necklace with Diamante R175



A Guardian Angel to treasure, helping to keep you safe night & day. Angels follow you through life reminding you that you are not alone.

#### GUARDIAN ANGELS



LEAD FREE
NICKEL FREE
CADMIUM FREE



49791
Platinum Plated Angel
Wings Charm Bracelet
R166



49794
Platinum Plated
Angel Wings
Earrings
R88





#### GUARDIAN ANGELS



## equilibriu m<sup>®</sup>

#### SILVER PLATED SPARKLE BRACELETS



#### LEATHER PLAITED CHARM BRACELETS





JUST ARRIVED



54396 Leather Plaited Charm Bracelet "Friends Forever" (Pink)



54395 Leat