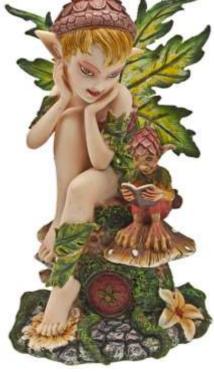

### FOREST FAIRIES

R140

NP469V - H16.5cm - R188

FOREST FAIRIES CAN BE BOUGHT INDIVIDUALLY OR AS A DEAL OF 3 ITEMS LESS 10%. NORMAL PRICE: R700.00

DEAL PRICE: R630.00