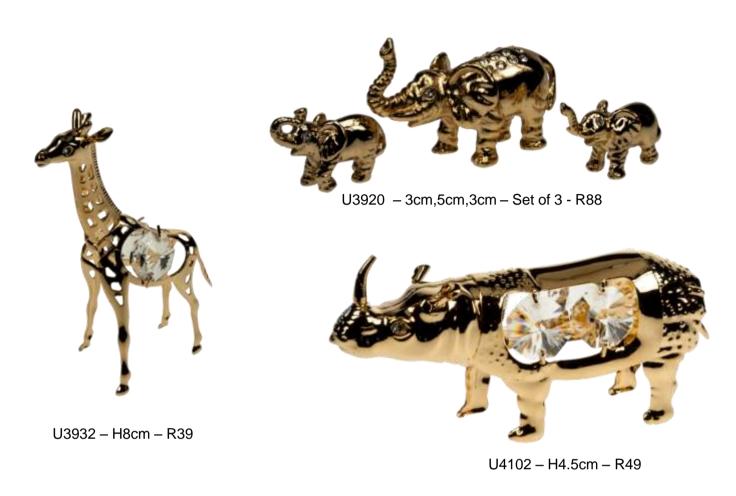

39





U3665/SL - H5cm - R77











U3818/SL - H10cm - R139

U3754/SL - H9cm - R51

### BIRTHSTONE FAIRIES

Silver Plated with matching Swarovski Crystal Teardrops



# SILVER PLATED CHAMPAGNE GLASSES SET WITH CLEAR SWAROVSKI RHINESTONES IN A GIFT BOX LINED WITH SILVER WHITE SILK



U4794SI/SL – Height 27.5cm **Special R99 each – R198 per set** 

### GUNMETAL CRYSTAL TEMTATIONS WITH GENUINE SWAROVSKI CRYSTALS





U3948/BS - L7.5cm - R68





U3664/B5 H10cm - R98





U4105/BS - H5.5cm - R78

### GUNMETAL CRYSTAL TEMTATIONS WITH GENUINE SWAROVSKI CRYSTALS













U4688 - W9cm - R88

#### GUNMETAL CRYSTAL TEMTATIONS WITH GENUINE SWAROVSKI CRYSTALS



U3614/B5 - H8cm - R69



U4473/BS - H11cm- R69



U4708 - H7.5cm - R85





U4130/BS - W7cm - R78











U-4673-WN H15cm – R75



U4172/GEA – H9cm R69

U4454-D - L11.5cm - R79





U4754 - H8.5Cm - R44



U4597-I15 - H8.5cm - R39



U4596 - H14cm - R75

U4598-I15 - H8.5cm - R39



U4607-I13 - H8.5cm - R39













ROTATING
BALLERINA
WITH
SWAROVSKI
CRYSTALS GOLD
PLATED
ON CHROME
PLATED
MAGNETIC
STAND

U4712-MT - H11cm - R122



#### FAIRY PROTECTION SOCIETY



The Fairy Protection Society was formed in 1917, by Abigail Northrop of Cottingley. She developed the very same, inside self-closing & opening fairy shelter (pat.pend) that you now hold in your hands. It is to be used as a refuge for any tired fairy that may decide to use it as such. Under no circumstances must you ever attach a lock to the gate, or feel a fairy's wrath you may.





FAIRIES ARE **BEAUTIFULLY** GIFT BOXED AND COME WITH A STORY TAG



####