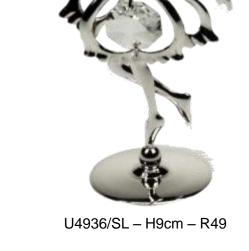

U4754 - H8.5Cm - R44

U4597-I15 - H8.5cm - R39

U4596 - H14cm - R75

U4598-I15 - H8.5cm - R39

U4607-I13 - H8.5cm - R39

ROTATING
BALLERINA
WITH
SWAROVSKI
CRYSTALS GOLD
PLATED
ON CHROME
PLATED
MAGNETIC
STAND

U4712-MT - H11cm - R122