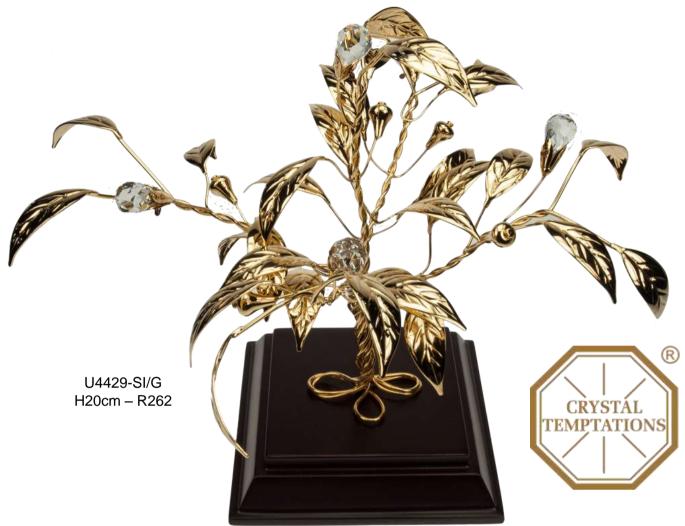

U4664-W/SL - H6.5cm - R41

U3427/SL - H7.5cm - R41

U3670/SL - W7cm - R54

U4454/SL - W11.5cm - R79

SILVER PLATED CRYSTAL TEMPTATIONS WITH GENUINE SWAROVSKI CRYSTALS WINDCHIMES

U4569/13SEQ - H8cm - R57

U4596/SL - H14cm - R75