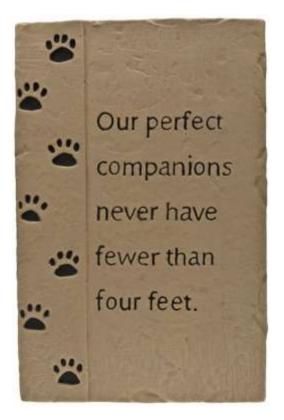

# INSPIRATIONAL WALL PLAQUES 20TH ANNIVERSARY SALE LESS 50%

D34201044B - 20 x 20cm

D34201044A - 20 x 20cm

Were R26 each NOW R13

D34201048 - 20 x 20cm

D34201047 - 20 x 20cm

# INSPIRATIONAL WALL PLAQUES 20TH ANNIVERSARY SALE LESS 50%

D34201040 - 20 x 12.5cm R22 - **NOW R11** 

D34201049 - 17.5 x 17.5cm R22 - **NOW R11** 

D34201041 - 19 x 19cm R26 - **NOW R13** 

D34201050 - 19.5 x 12.5cm R22 - **NOW R11** 