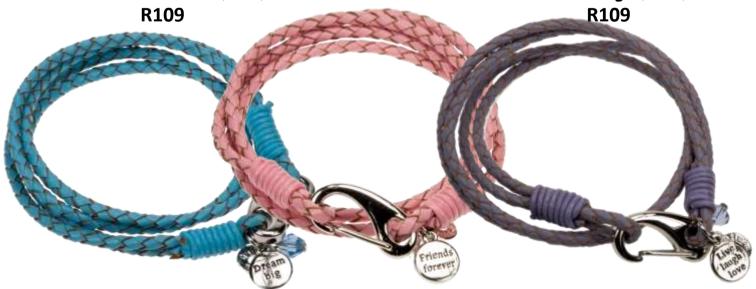

#### LEATHER PLAITED CHARM BRACELETS

JUST ARRIVED

54396 Leather Plaited Charm Bracelet "Friends Forever" (Pink)

54395 Leather Plaited Charm Bracelet "Dream Big" (Blue)