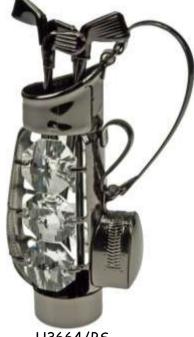

### GUNMETAL CRYSTAL TEMTATIONS WITH GENUINE SWAROVSKI CRYSTALS

U3948/BS - L7.5cm - R68

U3664/B5 H10cm - R98

U4105/BS - H5.5cm - R78