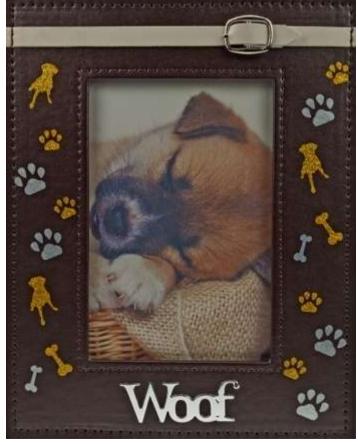

### SIMPLY FRAMES

# 20TH ANNIVERSARY SALE LESS 50%

PF-06x04-2C462A - 6" x 4" Photo Frame "Leather" finish 24cm x 19cm - R88 NOW R44

PF-06X04-6C415A 6" x 4" Photo Frame 19cm x 17.5cm - R69 NOW R34.50