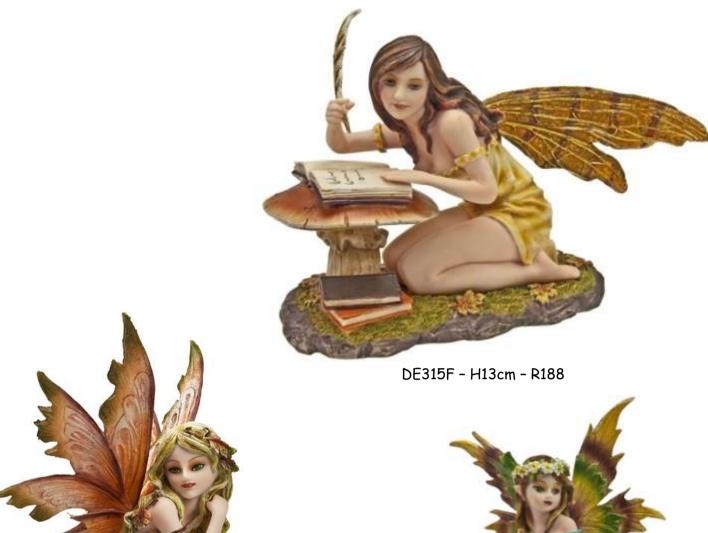

### MUSHROOM FAIRIES

NP351U - H21cm - R188

OUT OF STOCK

NP474T - H14cm - R131