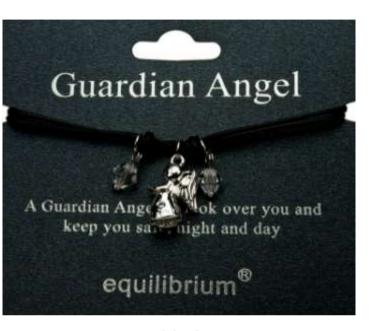

#### FRIENDSHIP BRACELETS & NECKLACES

3016 Friendship Bracelet Silver Plated "Guardian Angel" R44

**3020**Friendship Bracelet
Silver Plated "Friends" **R44** 

Friends

There is no gift as precious as a true friend

#### GUARDIAN ANGELS

9201 Silver Plated Angel Wings Necklace R167

49786
Imitation Antique
Rhodium Plated
Angel Wings
Locket
R157

Silver Plated Angel Wings Necklace with Diamante R175

A Guardian Angel to treasure, helping to keep you safe night & day. Angels follow you through life reminding you that you are not alone.