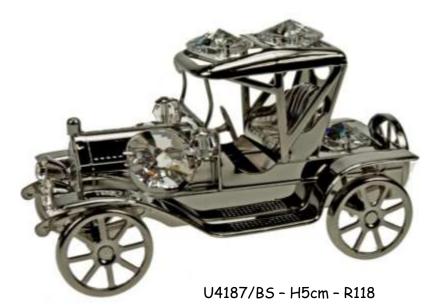

### GUNMETAL CRYSTAL TEMTATIONS WITH GENUINE SWAROVSKI CRYSTALS

U3948/BS - L7.5cm - R68

U3664/B5 H10cm - R98

U4105/BS - H5.5cm - R78

### GUNMETAL CRYSTAL TEMTATIONS WITH GENUINE SWAROVSKI CRYSTALS

U4688 - W9cm - R88

#### GUNMETAL CRYSTAL TEMTATIONS WITH GENUINE SWAROVSKI CRYSTALS

U3614/B5 - H8cm - R69

U4473/BS - H11cm- R69

U4708 - H7.5cm - R85

U4130/BS - W7cm - R78

U-4673-WN H15cm – R75

U4172/GEA – H9cm R69

U4454-D - L11.5cm - R79