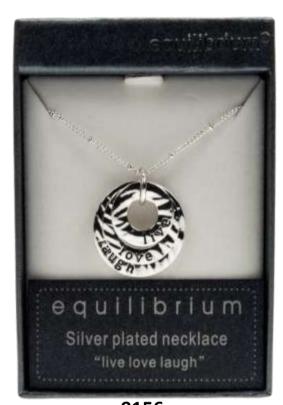

#### SILVER PLATED NECKLACES

9155 Silver Plated 3 Rings Necklace " Dreams Come True" R144

LEAD FREE

NICKEL FREE CADMIUM FREE

9156 Silver Plated 3 Rings Necklace "Live, Love, Laugh" - R144

9158
Silver Plated 3 Rings
Necklace – "Believe,
Imagine, Enjoy"
R144