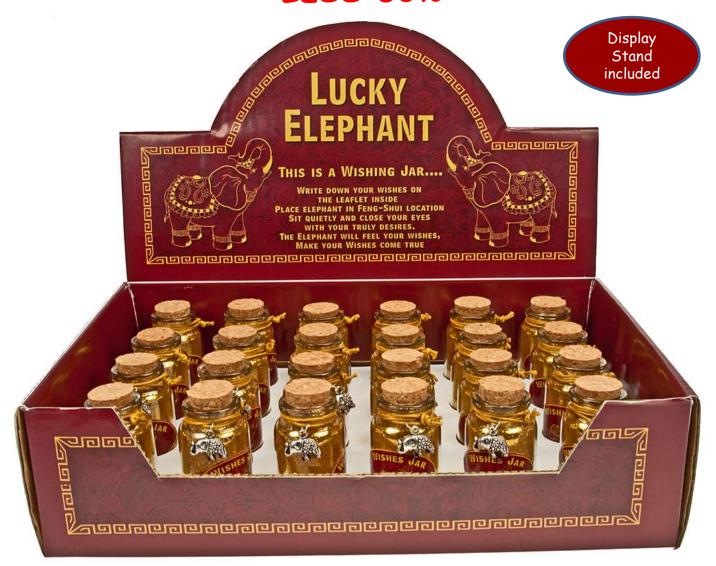

### LUCKY ELEPHANT WISHING JAR

# 20TH ANNIVERSARY SALE LESS 50%

C23030 LUCKY ELEPHANT WISHING JAR. DEAL OF 24 ITEMS R372

(Effective Price: R15.50 each)

NOW R186.00 (R7.75 EACH)

Height of Jar 6.5cm