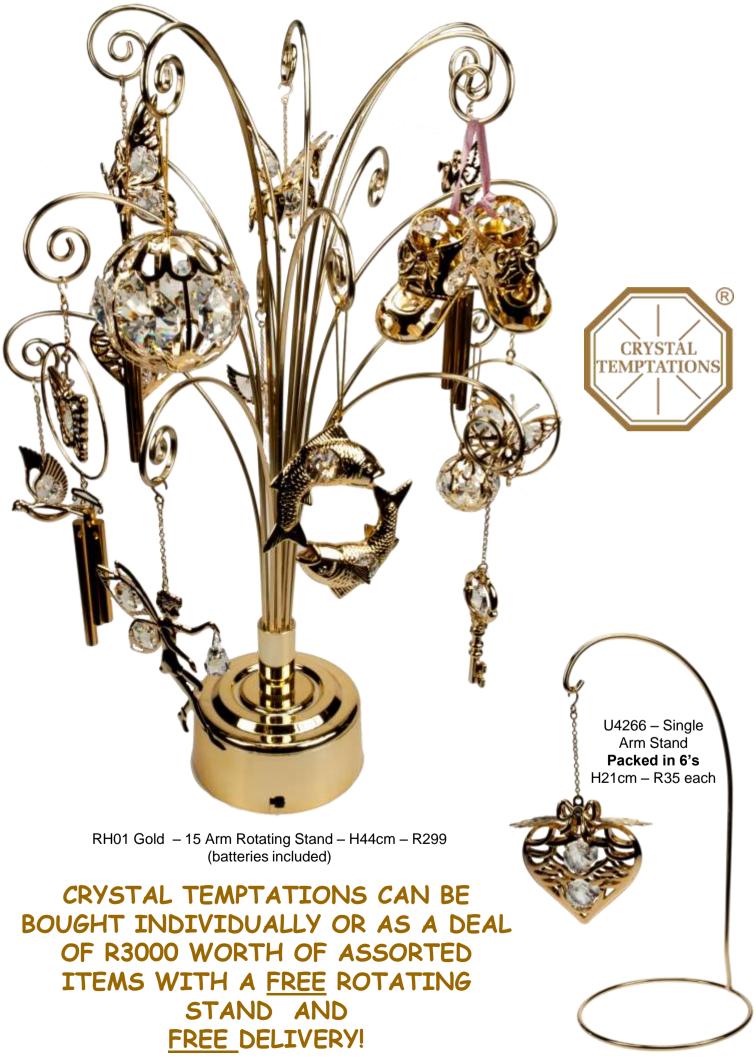

44

U4597-I15/SL - H8.5cm - R39





U3665/SL - H5cm - R77











U3818/SL - H10cm - R139

U3754/SL - H9cm - R51

### BIRTHSTONE FAIRIES

Silver Plated with matching Swarovski Crystal Teardrops



# SILVER PLATED CHAMPAGNE GLASSES SET WITH CLEAR SWAROVSKI RHINESTONES IN A GIFT BOX LINED WITH SILVER WHITE SILK



U4794SI/SL – Height 27.5cm **Special R99 each – R198 per set** 

### GUNMETAL CRYSTAL TEMTATIONS WITH GENUINE SWAROVSKI CRYSTALS





U3948/BS - L7.5cm - R68





U3664/B5 H10cm - R98





U4105/BS - H5.5cm - R78

### GUNMETAL CRYSTAL TEMTATIONS WITH GENUINE SWAROVSKI CRYSTALS













U4688 - W9cm - R88

#### GUNMETAL CRYSTAL TEMTATIONS WITH GENUINE SWAROVSKI CRYSTALS



U3614/B5 - H8cm - R69



U4473/BS - H11cm- R69



U4708 - H7.5cm - R85





U4130/BS - W7cm - R78











U-4673-WN H15cm – R75



U4172/GEA – H9cm R69

U4454-D - L11.5cm - R79





U4754 - H8.5Cm - R44



U4597-I15 - H8.5cm - R39



U4596 - H14cm - R75

U4598-I15 - H8.5cm - R39



U4607-I13 - H8.5cm - R39













ROTATING
BALLERINA
WITH
SWAROVSKI
CRYSTALS GOLD
PLATED
ON CHROME
PLATED
MAGNETIC
STAND

U4712-MT - H11cm - R122



#### FAIRY PROTECTION SOCIETY



The Fairy Protection Society was formed in 1917, by Abigail Northrop of Cottingley. She developed the very same, inside self-closing & opening fairy shelter (pat.pend) that you now hold in your hands. It is to be used as a refuge for any tired fairy that may decide to use it as such. Under no circumstances must you ever attach a lock to the gate, or feel a fairy's wrath you may.





FAIRIES ARE **BEAUTIFULLY** GIFT BOXED AND C