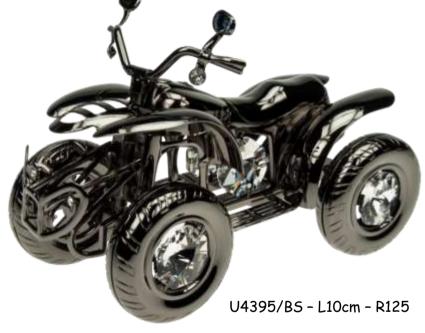

### GUNMETAL CRYSTAL TEMTATIONS WITH GENUINE SWAROVSKI CRYSTALS

U3948/BS - L7.5cm - R68

U3664/B5 H10cm - R98

U4105/BS - H5.5cm - R78