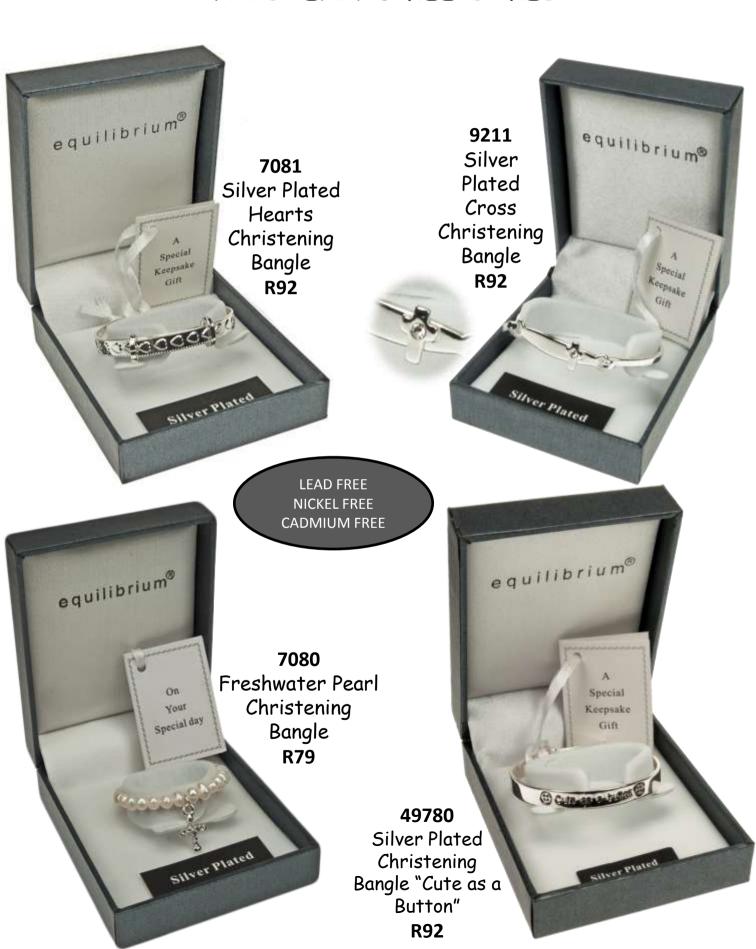

er/Gold Plated Pendant "Dream" R109

**NEW** 



Silver/Gold Plated Pendant "Friend" R109

> JUST ARRIVED

#### 54456

Silver Plated Double friendship necklace - "the bond between friends is extremely special, Separate your necklace and share your love"

R175

#### NECKLACES WITH SENTIMENTS



#### PLATINUM PLATED SENTIMENT NECKLACES











#### HEART NECKLACES WITH SENTIMENTS



## equilibriu m<sup>®</sup>

#### HEART BRACELETS WITH SENTIMENTS



#### THE SPARKLE OF DIAMANTE & CRYSTAL











LEAD FREE NICKEL FREE CADMIUM FREE



**9514A** Silver Plated Crystal Heart Necklace - **R122** 

#### THE SPARKLE OF DIAMANTE



6647
Large
Crystal
Heart
Necklace
R132













49441 Silver Plated Double Cats Pendant R132

#### DIAMANTE EARRINGS SPARKLE







#### CHRISTENING KEEPSAKES



#### SPECIAL KEEPSAKES









#### GUARDIAN ANGELS



9201 Silver Plated Angel Wings Necklace R167

49786
Imitation Antique
Rhodium Plated
Angel Wings
Locket
R157







Silver Plated Angel Wings Necklace with Diamante R175



A Guardian Angel to treasure, helping to keep you safe night & day. Angels follow you through life reminding you that you are not alone.

#### GUARDIAN ANGELS



LEAD FREE
NICKEL FREE
CADMIUM FREE



49791
Platinum Plated Angel
Wings Charm Bracelet
R166



49794
Platinum Plated
Angel Wings
Earrings
R88





#### GUARDIAN ANGELS



## equilibriu m<sup>®</sup>

#### SILVER PLATED SPARKLE BRACELETS



#### LEATHER PLAITED CHARM BRACELETS





JUST ARRIVED



54396 Leather Plaited Charm Bracelet "Friends Forever" (Pink)



54395 Leather Plaited Charm Bracelet "Dream