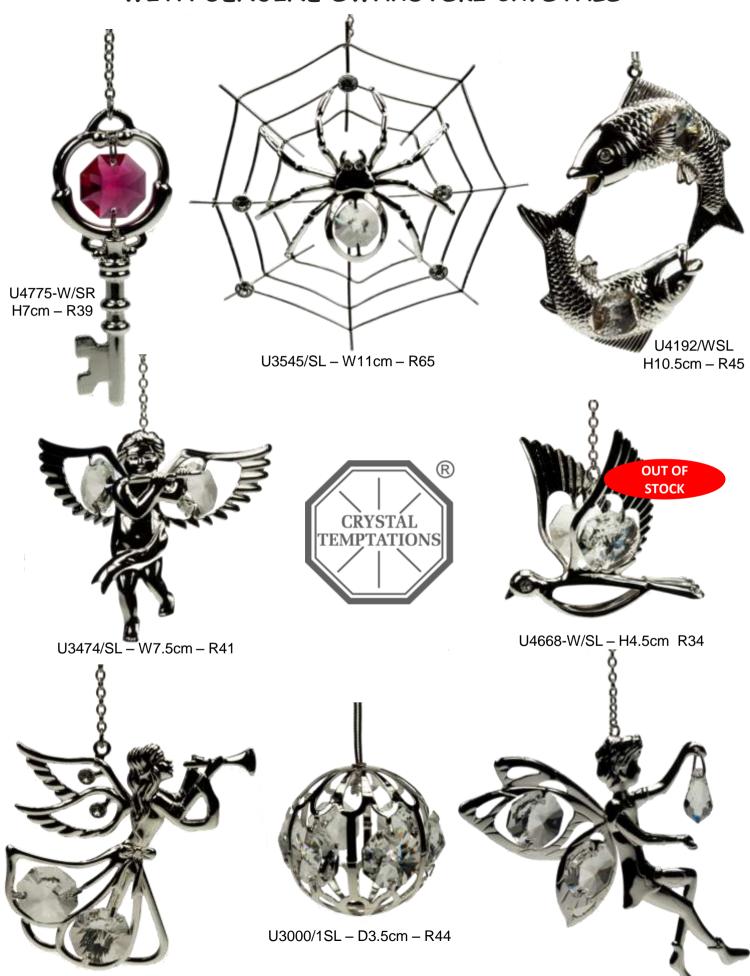

#### RHODIUM PLATED CRYSTAL SUNCATCHERS

Hanging these stunning suncatchers in a window at home or in a car will help create positive Chi Energy. It is believed that Chi Energy permeates every aspect of everyday life and it is important to encourage positive Chi energy in your home.