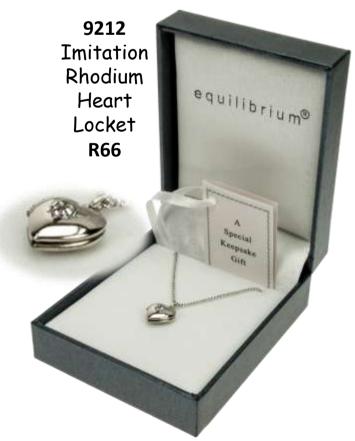

109

**NEW** 



Silver/Gold Plated Pendant "Friend" R109

> JUST ARRIVED

#### 54456

Silver Plated Double friendship necklace - "the bond between friends is extremely special, Separate your necklace and share your love"

R175

#### NECKLACES WITH SENTIMENTS



#### PLATINUM PLATED SENTIMENT NECKLACES











#### HEART NECKLACES WITH SENTIMENTS



## equilibriu m<sup>®</sup>

#### HEART BRACELETS WITH SENTIMENTS



#### THE SPARKLE OF DIAMANTE & CRYSTAL











LEAD FREE NICKEL FREE CADMIUM FREE



**9514A** Silver Plated Crystal Heart Necklace - **R122** 

#### THE SPARKLE OF DIAMANTE



6647
Large
Crystal
Heart
Necklace
R132













49441 Silver Plated Double Cats Pendant R132

#### DIAMANTE EARRINGS SPARKLE







#### CHRISTENING KEEPSAKES



#### SPECIAL KEEPSAKES









#### GUARDIAN ANGELS



9201 Silver Plated Angel Wings Necklace R167

49786
Imitation Antique
Rhodium Plated
Angel Wings
Locket
R157







Silver Plated Angel Wings Necklace with Diamante R175



A Guardian Angel to treasure, helping to keep you safe night & day. Angels follow you through life reminding you that you are not alone.

#### GUARDIAN ANGELS



LEAD FREE
NICKEL FREE
CADMIUM FREE



49791
Platinum Plated Angel
Wings Charm Bracelet
R166



49794
Platinum Plated
Angel Wings
Earrings
R88





#### GUARDIAN ANGELS



## equilibriu m<sup>®</sup>

#### SILVER PLATED SPARKLE BRACELETS



#### LEATHER PLAITED CHARM BRACELETS





JUST ARRIVED



54396 Leather Plaited Charm Bracelet "Friends Forever" (Pink)



54395 Leather Plaited Charm Bracelet "Dream Big" (Blue)



## equilibriu m<s