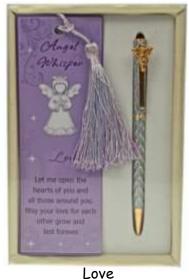

### ANGEL WHISPER PEN & BOOKMARK SETS

# 20TH ANNIVERSARY SALE LESS 50%

Display stand included

Faith

C11017

ANGEL WHISPER

PEN & BOOKMARK.

DEAL OF 12 ASSORTED R504.00

(Effective Price: R42 each)

NOW R252.00 (R21 EACH SET)

Box size:  $17.5 \times 11$ cm

Comfort