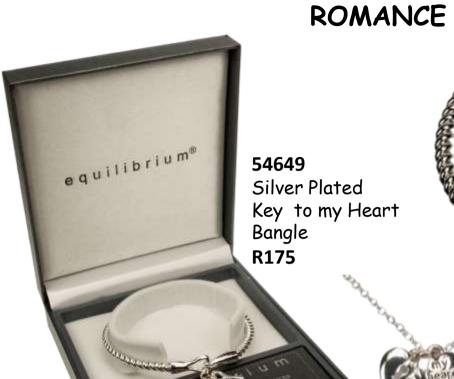

## equilibriu m®

ALL NEW

54430 Silver Plated Necklace – "Key to my Heart"

R144

LEAD FREE NICKEL FREE CADMIUM FREE

**54825** Platinum Plated Pave Heart

R175