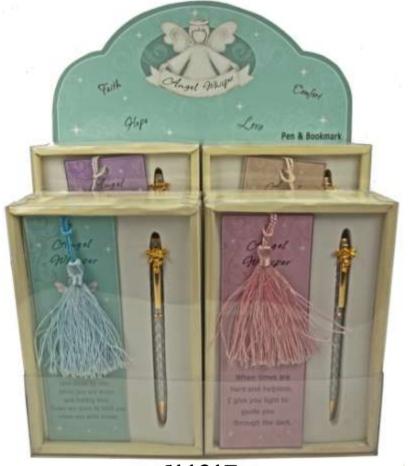

### ANGEL WHISPER PEN & BOOKMARK SETS

# 20TH ANNIVERSARY SALE LESS 50%

Display stand included

Faith

C11017

ANGEL WHISPER

PEN & BOOKMARK.

DEAL OF 12 ASSORTED R504.00

(Effective Price: R42 each)

NOW R252.00 (R21 EACH SET)

Box size:  $17.5 \times 11$ cm

Comfort