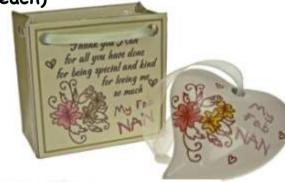

### PORCELAIN HEARTS IN GIFT BAGS

# 20TH ANNIVERSARY SALE LESS 50%

C30026 PORCELAIN HEARTS DEAL OF 24 ASSORTED: R468.00

(Effective Price R19.50 each)

Bag Size 6 x 6cm NOW R234.00

(R9.75 EACH)