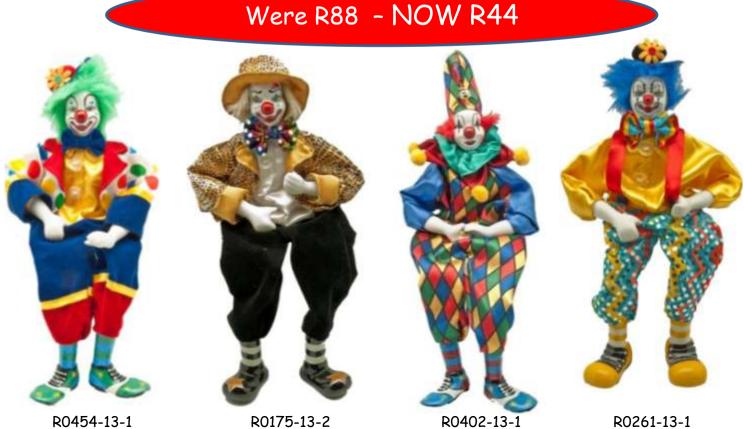

## DANGLY LEG CLOWNS

AVERAGE OVERALL LENGTH 33CM

## 20TH ANNIVERSARY SALE LESS 50%

R0454-13-1

R0175-13-2

R0261-13-1