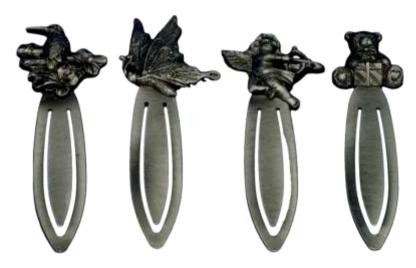

# PEWTER COLLECTION WIZARDS & DRAGONS

BSD10825 H8cm - R52

Bookmarks - L10.5cm : CQN0014B, CQN0024, CQN0023B, CQN0010 WAS R88 PER SET NOW R44 per set of 4 (R11 EACH)