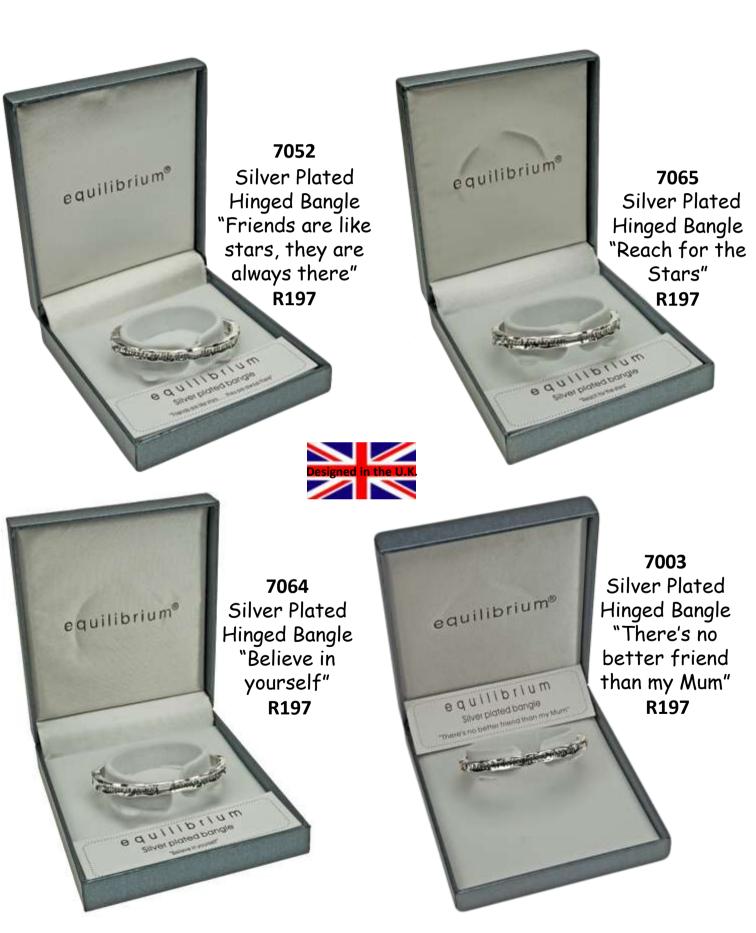

0 NOW R10.00





# NOW R10.00 EACH Packed 4 assorted (2 silver, 2 smoke)



NP388D - H24cm WAS R131 NOW R44



NP335D - 13.5cm WAS R89 NOW R10



NP261A - H9.5cm WAS R69 NOW R10

# equilibriu m<sup>®</sup>

## SILVER PLATED "INFINITY" BANGLES



R132

**NEW** 

# equilibriu m<sup>®</sup>

# SILVER PLATED BANGLES TO BRING BALANCE AND HARMONY TO LIFE







7030
2 Tone Silver
Plated Bangle
"Sisters by
Chance,
Friends by
Choice"
R179



# equilibrium®

### SILVER PLATED SENTIMENT BANGLES



# equilibriu m<sup>®</sup>

### SILVER PLATED SENTIMENT BANGLES



# e q u i l i b r i u m<sup>®</sup>

## SILVER PLATED HIDDEN MESSAGE BANGLES



LEAD FREE NICKEL FREE CADMIUM FREE





49721
Silver Plated
Hinged Bangle
"Friends share
memories,
laughter and love"
R230

#### SILVER PLATED HINGED BANGLES



## equilibriu m®

### SILVER PLATED HINGED BANGLES THE SPARKLE OF DIAMANTE



## equilibrium®

## SILVER PLATED HINGED BANGLES THE SPARKLE OF DIAMANTE



## equilibrium®

#### THE SPARKLE OF DIAMANTE









**7160**Silver Plated Mesh
Diamante Heart Bracelet **R114** 

#### SPARKLE BRACELETS

NEW



54574A
Silver plated/Plaited
Leather bangle with
diamante circle (Ivory)

R144

JUST ARRIVED



egullibrium



8310

Shamballa Bracelet
This bracelet is inspired by the
Buddhist Mythical Kingdom. It is
believed to bring peace, luck and
tranquility to its wearer.
R175

#### SILVER PLATED HALF BANGLES



## equilibriu m<sup>®</sup>

#### LEATHER/SILVER PLATED SENTIMENT BRACELETS



Leather/Silver Plated Sentiment Bracelet "Believe in Yourself"

## e quilibriu m<sup>®</sup>

#### SILVER PLATED