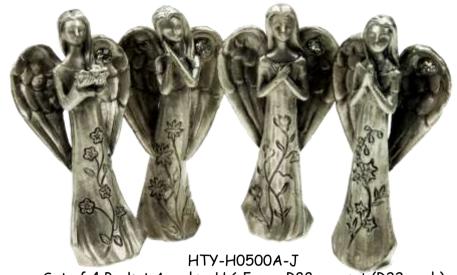

### PEWTER COLLECTION

Set of 4 Pocket Angels - H 6.5cm - R88 per set (R22 each)

BSD16040D Trinket Box H6.5cm - R57