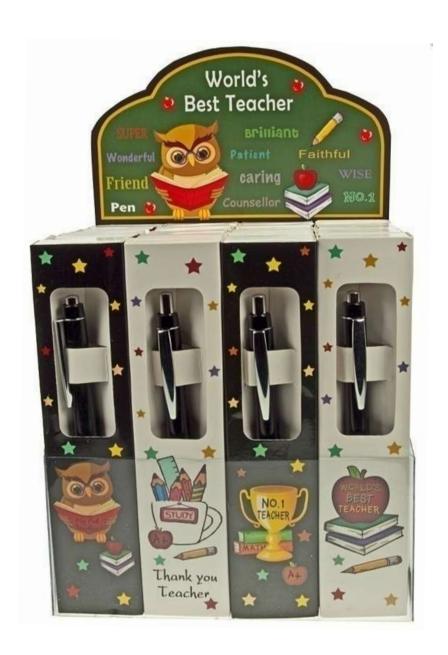

### WORLD'S BEST TEACHER

# 20TH ANNIVERSARY SALE LESS 50%

Display Stand included

C34021
WORLD'S BEST TEACHER PENS
DEAL OF 24 ASSORTED R516.00
(Effective Price R21.50 each)
NOW R258.00 (R10.75 EACH)