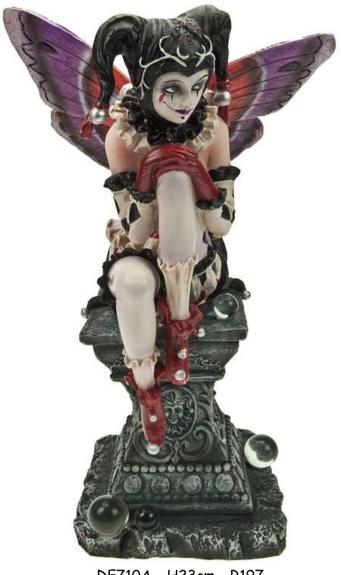

#### **CLOWN FAIRIES**

DE710A - H23cm - R197

NORMAL PRICE: R1146.00 **DEAL PRICE:** R1031.40

DE720C - H13.5cm - R188

DE720A - H14cm - R188

FLOWER FAIRIES CAN BE BOUGHT INDIVIDUALLY OR AS A DEAL OF 8 ITEMS LESS 10%