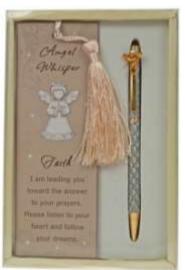

### ANGEL WHISPER PEN & BOOKMARK SETS

# 20TH ANNIVERSARY SALE LESS 50%

Display stand included

Faith

C11017

ANGEL WHISPER

PEN & BOOKMARK.

DEAL OF 12 ASSORTED R504.00

(Effective Price: R42 each)

NOW R252.00 (R21 EACH SET)

Box size:  $17.5 \times 11$ cm

Comfort