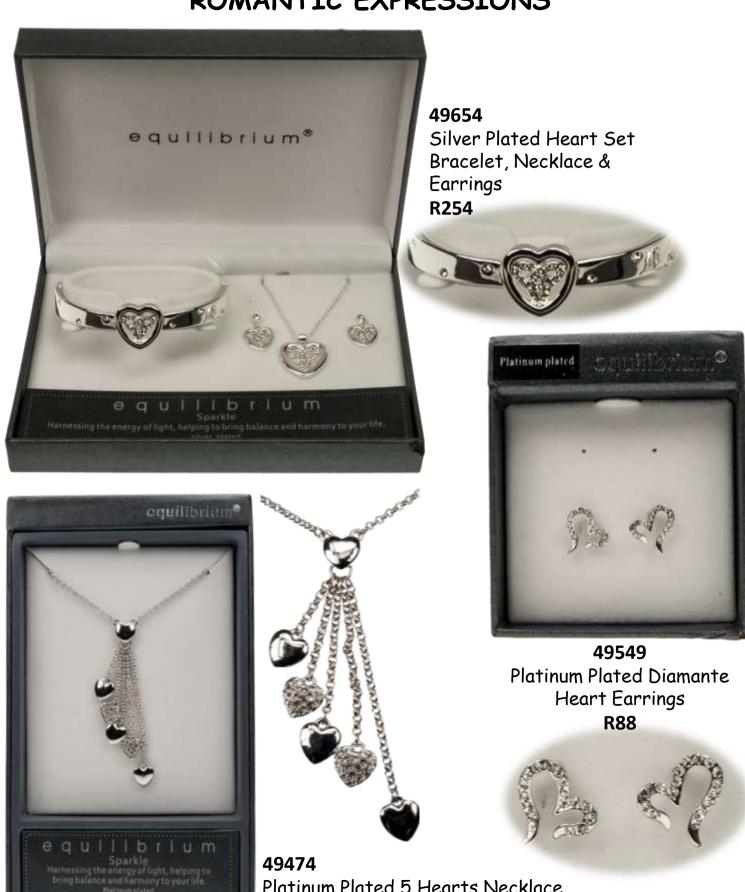

in the direction of your dreams" - R144

54447 Silver Plated Necklace - "Life is too short to be anything but happy" - R144



54448

Silver Plated Necklace - "Too much of a good thing is truly wonderful" - R144



## equilibriu m®





ALL NEW



54430 Silver Plated Necklace – "Key to my Heart"

R144

LEAD FREE NICKEL FREE CADMIUM FREE



**54825** Platinum Plated Pave Heart

R175

#### SILVER PLATED COILED HEART MESSAGE PENDANTS

# equilibriur.®

#### 49742

Silver Plated Heart Necklace "Learn from Yesterday, live for today, hope for tomorrow" - R144



#### 49741

Silver Plated Heart Necklace "Go Confidently in the direction of your dreams" - **R144** 



#### 49740

Silver Plated Heart Necklace "Friends are the family we choose for ourselves" - **R144** 



#### ROMANTIC EXPRESSIONS



49474

R197

Platinum Plated 5 Hearts Necklace

#### SENTIMENT NECKLACES



Silver/Gold Plated Pendant "Dream" R109

**NEW** 



Silver/Gold Plated Pendant "Friend" R109

> JUST ARRIVED

#### 54456

Silver Plated Double friendship necklace - "the bond between friends is extremely special, Separate your necklace and share your love"

R175

#### NECKLACES WITH SENTIMENTS



#### PLATINUM PLATED SENTIMENT NECKLACES











#### HEART NECKLACES WITH SENTIMENTS



## equilibriu m<sup>®</sup>

#### HEART BRACELETS WITH SENTIMENTS



#### THE SPARKLE OF DIAMANTE & CRYSTAL











LEAD FREE NICKEL FREE CADMIUM FREE



**9514A** Silver Plated Crystal Heart Necklace - **R122** 

#### THE SPARKLE OF DIAMANTE



6647
Large
Crystal
Heart
Necklace
R132













49441 Silver Plated Double Cat