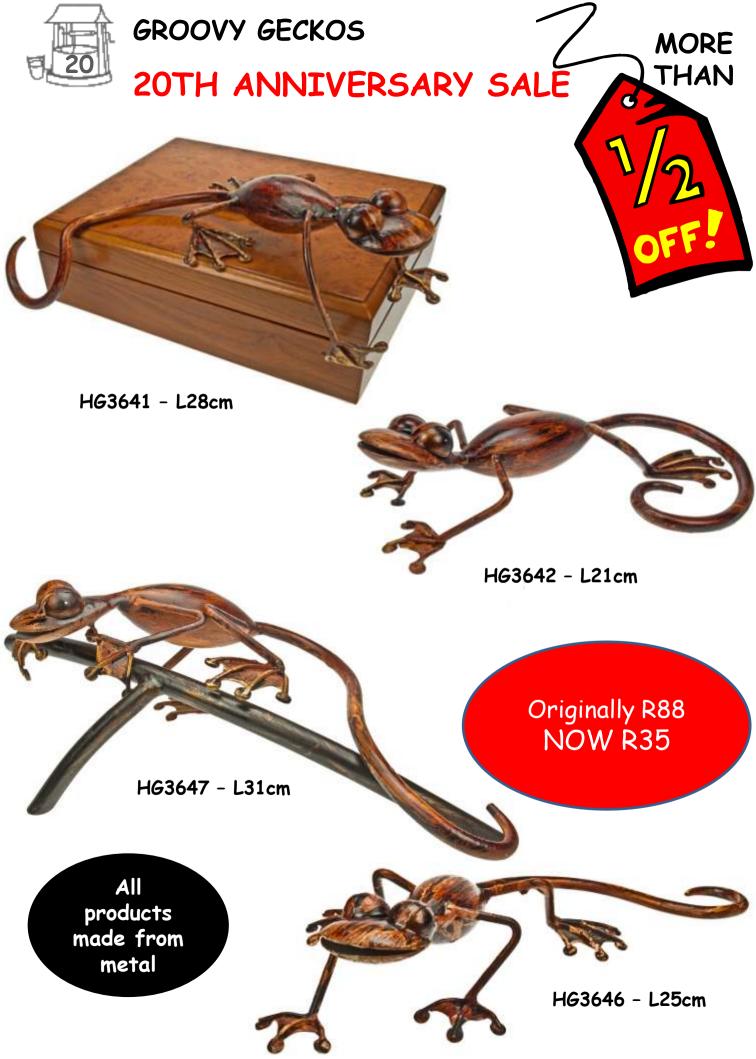

W4cm.
PACK OF 12 =
R210.00 (R17.50
per plaque)
NOW R105
R8.75 EACH







### SIMPLY FRAMES

# 20TH ANNIVERSARY SALE LESS 50%



PF-06x04-2C462A - 6" x 4" Photo Frame "Leather" finish 24cm x 19cm - R88 NOW R44



PF-06X04-6C415A 6" x 4" Photo Frame 19cm x 17.5cm - R69 NOW R34.50



# SIMPLY FRAMES 20TH ANNIVERSARY SALE LESS 50%



PF-04X06-7C400A "Suede" finish Photo Frame 17.5cm x 23cm WAS R88 - NOW R44



PF-04X06-2C420A "Leather" finish Photo Frame 17cm x 22.5cm WAS R88 - NOW R44



## SIMPLY FRAMES

# 20TH ANNIVERSARY SALE LESS 50%



PF-06X04-7C377A 6" X 4" Photo Frame "Suede" finish 21.5cm x 21.5cm WAS R88 - NOW R44





PF-04X06-7C487B 6" x 4" Photo Frame "Suede" finish 21cm x 19cm WAS R88 - NOW R44

PF-04X06-7C487A 6" x 4" Photo Frame "Suede" Finish 21cm x 19cm WAS R88 - NOW R44





## DANGLY LEG CLOWNS

AVERAGE OVERALL LENGTH 33CM

## 20TH ANNIVERSARY SALE LESS 50%





R0454-13-1

R0175-13-2

R0261-13-1

# HAND PAINTED FLORAL PHOTO FRAMES PHOTO SIZE: 4" X 6"

## 20TH ANNIVERSARY SALE



### Were R44 - NOW R10



09028 - 17 x 22cm



 $09029 - 17 \times 22$ cm



09054 - 17 x 22cm



09050 - 17 x 22cm

## GARDEN INSPIRATIONS 20TH ANNIVERSARY SALE **LESS 50%**



Plant

Hindness

Harvest

Love



Q789801 Wall Plagues Set of 4 items - 11.5cm wide R104 per Set

NOW R52 PER SET (R13 EACH)



Bless this garden

Welcome





Q789145 Wall Plaque H16.5cm - WAS R44 NOW R22



Q789230A - H12cm - WAS R35 NOW R17.50

WAS R176 per set NOW R88 PER SET (R44 EACH)

# 20

### 20TH ANNIVERSARY SALE





GB2023 - 17.5 x 25cm WAS R70 NOW R20



WS-1674 - 17 x 15cm WAS R35

NOW R12.5