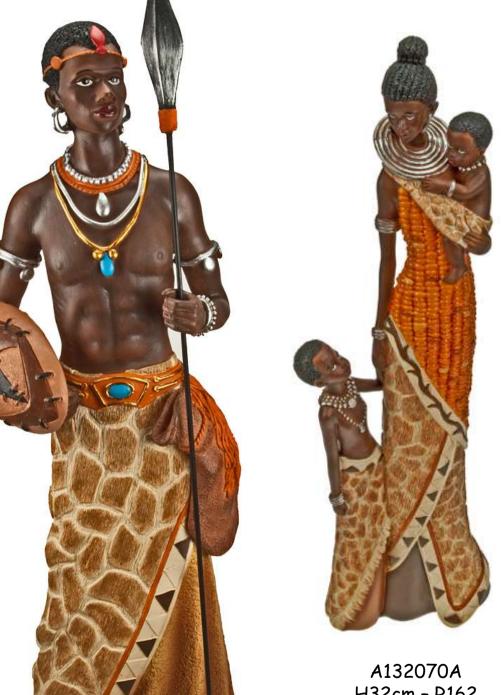

# ETHNIC AFRICA

# 20TH ANNIVERSARY SALE LESS 50%

A132069A H32cm - R175 **NOW R87.50** 

H32cm - R162 NOW R81.00

A132079A - H53cm - R394 NOW R197.00