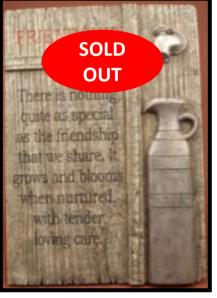

#### FRIENDSHIP BRACELETS & NECKLACES

3016 Friendship Bracelet Silver Plated "Guardian Angel" R44

**3020**Friendship Bracelet
Silver Plated "Friends" **R44** 

Friends

There is no gift as precious as a true friend