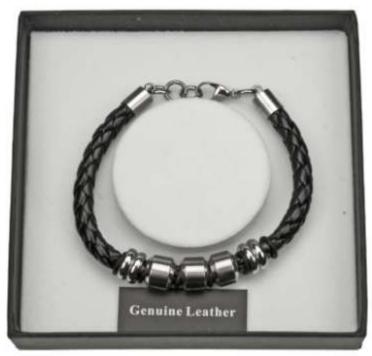

#### EQUILIBRIUM FOR MEN

6810 Men's Cross Tag Pendant Leather & Stainless Steel R88

LEAD FREE NICKEL FREE CADMIUM FREE

6812 Men's Dragon Pendant Leather & Stainless Steel R109

8631A Men's Bracelet Leather & Stainless Steel R132

8631B Men's Bracelet Leather & Stainless Steel R132