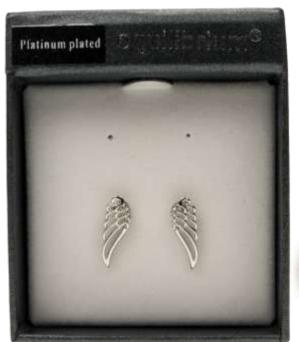

#### GUARDIAN ANGELS

LEAD FREE
NICKEL FREE
CADMIUM FREE

49791
Platinum Plated Angel
Wings Charm Bracelet
R166

49794
Platinum Plated
Angel Wings
Earrings
R88