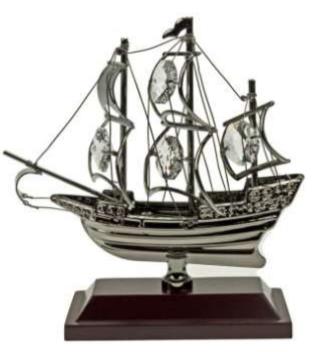

U4664-W/SL - H6.5cm - R41

U3427/SL - H7.5cm - R41

U3670/SL - W7cm - R54

U4454/SL - W11.5cm - R79

SILVER PLATED CRYSTAL TEMPTATIONS WITH GENUINE SWAROVSKI CRYSTALS WINDCHIMES

U4569/13SEQ - H8cm - R57

U4596/SL - H14cm - R75

U4607-I13/SR - H8.5cm - R39

U4598-I15/SL - H8.5cm - R39

U4767/SL - H8.5cm - R44

U4597-I15/SL - H8.5cm - R39

U3665/SL - H5cm - R77

U3818/SL - H10cm - R139

U3754/SL - H9cm - R51