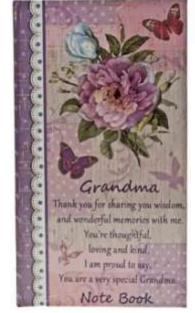

#### SENTIMENT NOTEBOOKS

## 20TH ANNIVERSARY SALE **LESS 50%**

Display

Mum

Thank you for always

being there for me

When I need some

understanding.

Note Book

CO4022 SENTIMENT NOTEBOOKS Deal of 24 assorted: R420.00 (Effective Price R17.50 each)

NOW 210.00 (R8.75 EACH)

Size:  $15.5 \times 8.5$ cm