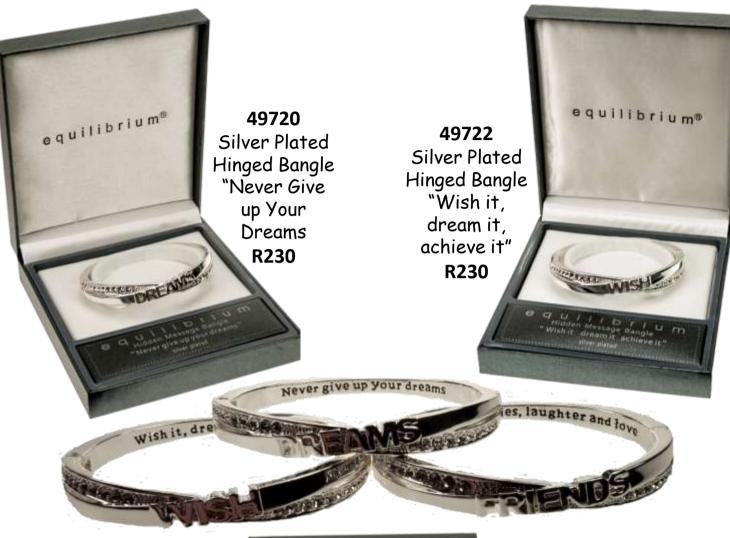

## SILVER PLATED HIDDEN MESSAGE BANGLES

LEAD FREE NICKEL FREE CADMIUM FREE

49721
Silver Plated
Hinged Bangle
"Friends share
memories,
laughter and love"
R230

#### SILVER PLATED HINGED BANGLES