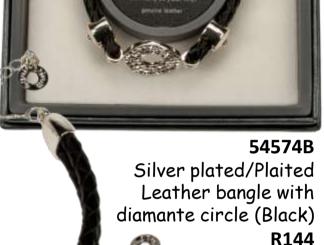

#### SPARKLE BRACELETS

NEW

54574A
Silver plated/Plaited
Leather bangle with
diamante circle (Ivory)

R144

JUST ARRIVED

egullibrium

8310

Shamballa Bracelet
This bracelet is inspired by the
Buddhist Mythical Kingdom. It is
believed to bring peace, luck and
tranquility to its wearer.
R175