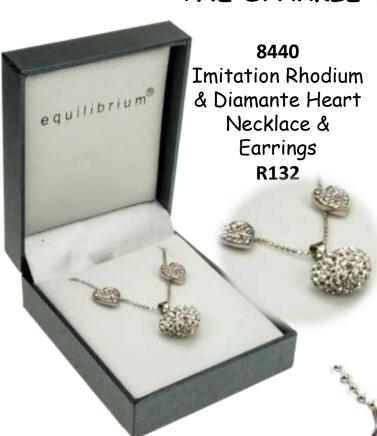

#### THE SPARKLE OF DIAMANTE & CRYSTAL

LEAD FREE NICKEL FREE CADMIUM FREE

**9514A** Silver Plated Crystal Heart Necklace - **R122** 

#### THE SPARKLE OF DIAMANTE

6647
Large
Crystal
Heart
Necklace
R132

49441 Silver Plated Double Cats Pendant R132