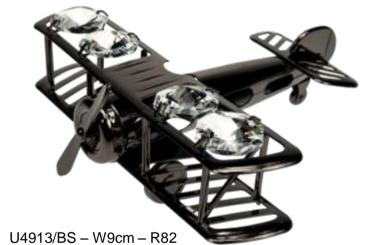

### GUNMETAL CRYSTAL TEMTATIONS WITH GENUINE SWAROVSKI CRYSTALS

U3948/BS - L7.5cm - R68

U3664/B5 H10cm - R98

U4105/BS - H5.5cm - R78

### GUNMETAL CRYSTAL TEMTATIONS WITH GENUINE SWAROVSKI CRYSTALS

U4688 - W9cm - R88

#### GUNMETAL CRYSTAL TEMTATIONS WITH GENUINE SWAROVSKI CRYSTALS

U3614/B5 - H8cm - R69

U4473/BS - H11cm- R69

U4708 - H7.5cm - R85

U4130/BS - W7cm - R78

U-4673-WN H15cm – R75

U4172/GEA – H9cm R69

U4454-D - L11.5cm - R79