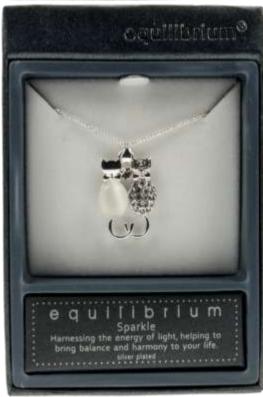

#### THE SPARKLE OF DIAMANTE

6647
Large
Crystal
Heart
Necklace
R132

49441 Silver Plated Double Cats Pendant R132