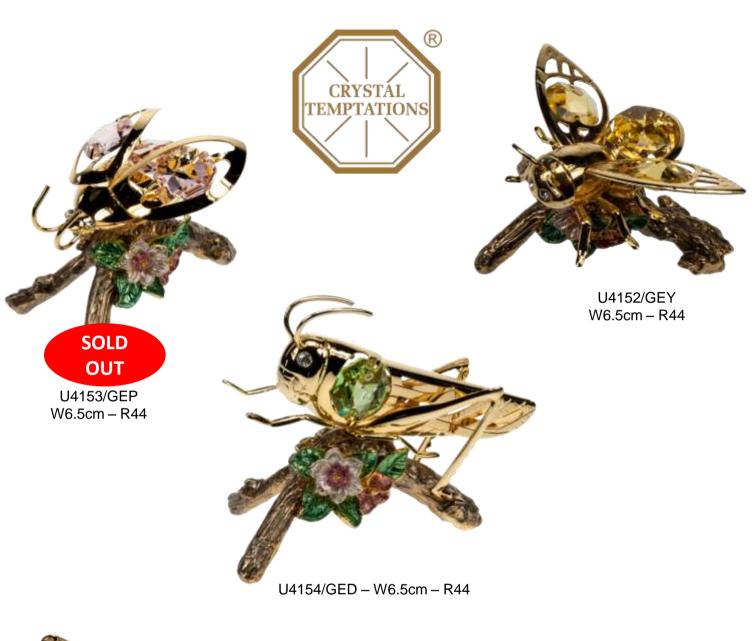

LATED CHAMPAGNE GLASSES SET WITH CLEAR SWAROVSKI RHINESTONES IN A GIFT BOX LINED WITH SILVER WHITE SILK



U4794SI/SL – Height 27.5cm **Special R99 each – R198 per set** 

### GUNMETAL CRYSTAL TEMTATIONS WITH GENUINE SWAROVSKI CRYSTALS





U3948/BS - L7.5cm - R68





U3664/B5 H10cm - R98





U4105/BS - H5.5cm - R78

### GUNMETAL CRYSTAL TEMTATIONS WITH GENUINE SWAROVSKI CRYSTALS













U4688 - W9cm - R88

#### GUNMETAL CRYSTAL TEMTATIONS WITH GENUINE SWAROVSKI CRYSTALS



U3614/B5 - H8cm - R69



U4473/BS - H11cm- R69



U4708 - H7.5cm - R85





U4130/BS - W7cm - R78











U-4673-WN H15cm – R75



U4172/GEA – H9cm R69

U4454-D - L11.5cm - R79





U4754 - H8.5Cm - R44



U4597-I15 - H8.5cm - R39



U4596 - H14cm - R75

U4598-I15 - H8.5cm - R39



U4607-I13 - H8.5cm - R39













ROTATING
BALLERINA
WITH
SWAROVSKI
CRYSTALS GOLD
PLATED
ON CHROME
PLATED
MAGNETIC
STAND

U4712-MT - H11cm - R122



#### FAIRY PROTECTION SOCIETY



The Fairy Protection Society was formed in 1917, by Abigail Northrop of Cottingley. She developed the very same, inside self-closing & opening fairy shelter (pat.pend) that you now hold in your hands. It is to be used as a refuge for any tired fairy that may decide to use it as such. Under no circumstances must you ever attach a lock to the gate, or feel a fairy's wrath you may.





FAIRIES ARE **BEAUTIFULLY** GIFT BOXED AND COME WITH A STORY TAG



#### FAIRY PROTECTION SOCIETY



NP336D - H15cm - R131





NP336E - H15cm - R131

NP336F - H15cm R131

THE FAIRY PROTECTION SOCIETY CAN BE BOUGHT AS INDIVIDUAL ITEMS OR AS A DEAL OF 12 I