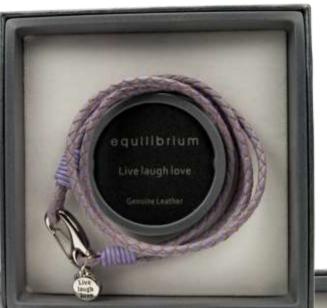

# SILVER PLATED BANGLES TO BRING BALANCE AND HARMONY TO LIFE

7030
2 Tone Silver
Plated Bangle
"Sisters by
Chance,
Friends by
Choice"
R179

### SILVER PLATED SENTIMENT BANGLES