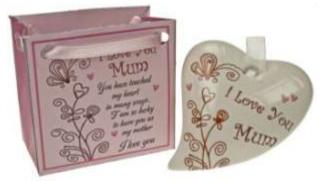

### PORCELAIN HEARTS IN GIFT BAGS

# 20TH ANNIVERSARY SALE LESS 50%

C30026 PORCELAIN HEARTS DEAL OF 24 ASSORTED: R468.00

(Effective Price R19.50 each)

Bag Size 6 x 6cm NOW R234.00

(R9.75 EACH)