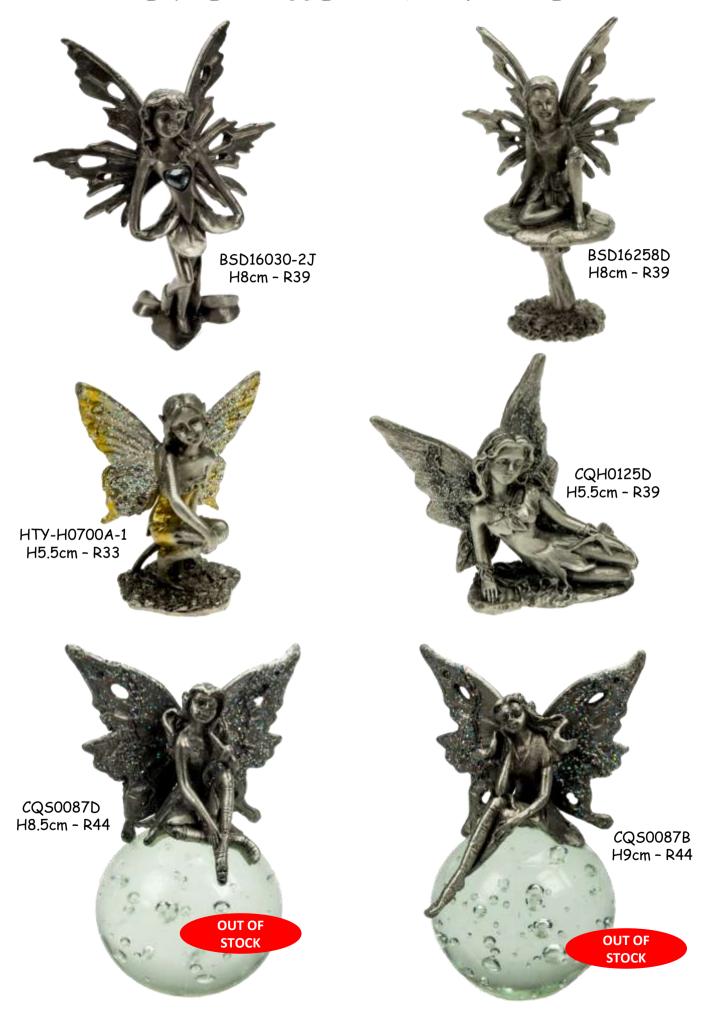

T FAIRIES



R140



NP469V - H16.5cm - R188

FOREST FAIRIES CAN BE BOUGHT INDIVIDUALLY OR AS A DEAL OF 3 ITEMS LESS 10%. NORMAL PRICE: R700.00

DEAL PRICE: R630.00

#### **CLOWN FAIRIES**



DE710A - H23cm - R197



NORMAL PRICE: R1146.00 **DEAL PRICE:** R1031.40





DE720C - H13.5cm - R188



DE720A - H14cm - R188



FLOWER FAIRIES CAN BE BOUGHT INDIVIDUALLY OR AS A DEAL OF 8 ITEMS LESS 10%

NORMAL PRICE: R1048.00. <u>DEAL PRICE: R943.20</u>

#### DREAMLAND PIXIES



DREAMLAND PIXIES CAN BE BOUGHT INDIVIDUALLY OR AS A DEAL OF 3 ITEMS LESS 10%
NORMAL PRICE: R609.00. DEAL PRICE: R548.10

### DREAMLAND PIXIES





NV485V - H12cm R149

### PEWTER COLLECTION



Set of 4 Pocket Angels - H 6.5cm - R88 per set (R22 each)





BSD16040D Trinket Box H6.5cm - R57

### PEWTER COLLECTION - FAIRIES



# PEWTER COLLECTION WIZARDS & DRAGONS



BSD10825 H8cm - R52



Bookmarks - L10.5cm : CQN0014B, CQN0024, CQN0023B, CQN0010 WAS R88 PER SET NOW R44 per set of 4 (R11 EACH)



### GORGEOUS GECKOS



#### GORGEOUS GECKOS