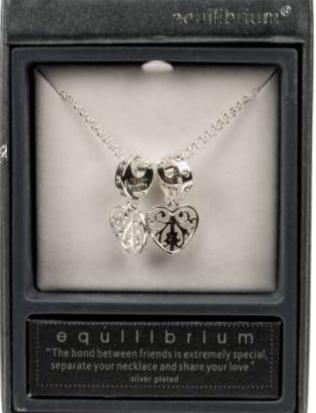

#### 54456

Silver Plated Double friendship necklace - "the bond between friends is extremely special, Separate your necklace and share your love"

R175