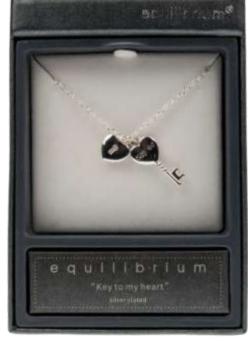

## equilibriu m®

ALL NEW

54430 Silver Plated Necklace – "Key to my Heart"

R144

LEAD FREE NICKEL FREE CADMIUM FREE

**54825** Platinum Plated Pave Heart

R175