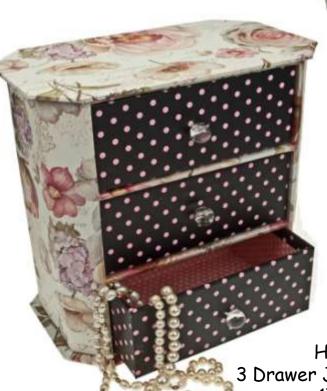

## NOW R44 (R11 EACH)

Heart W12cm. Round Dia. 9cm. Oblong W10cm. Oval W13cm. Each 6.5cm High.

H5562J-308 3 Drawer Jewellery Chest - R88 17 × 17 × 10cm

NOW R44

## NOW R44 (R11.00 EACH)

Heart W12cm. Round Dia. 9cm. Oblong W10cm. Oval W13cm. Each 6.5cm high

H5562-C358 3 Drawer Jewellery Chest R88 17 × 17 × 10cm

NOW R44

# NOW R44 (R11.00 EACH)

Heart W12cm. Round Dia. 9cm. Oblong W10cm. Oval W13cm. Each 6.5cm high

H5562-C187 3 Drawer Jewellery Chest R88 17 x 17 x 10cm

NOW R44