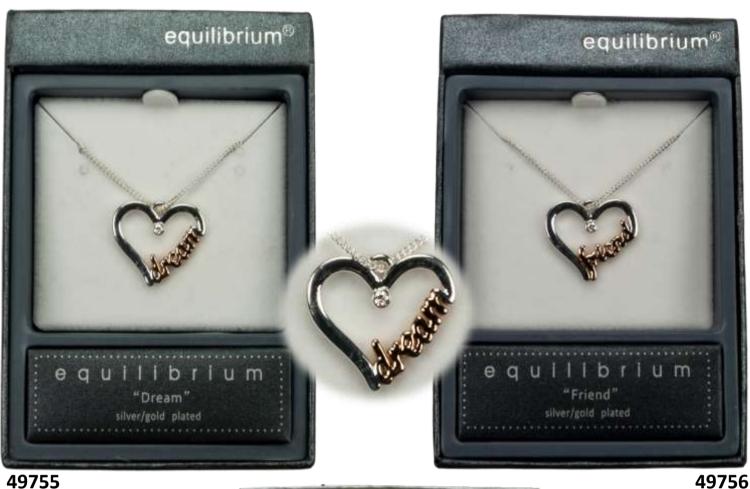

#### SENTIMENT NECKLACES

Silver/Gold Plated Pendant "Dream" R109

**NEW** 

Silver/Gold Plated Pendant "Friend" R109

> JUST ARRIVED