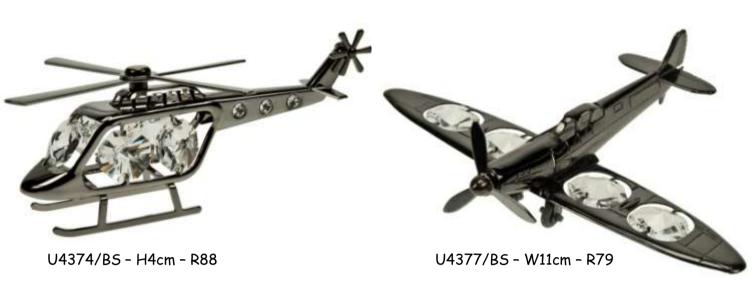

### GUNMETAL CRYSTAL TEMTATIONS WITH GENUINE SWAROVSKI CRYSTALS

U3948/BS - L7.5cm - R68

U3664/B5 H10cm - R98

U4105/BS - H5.5cm - R78

### GUNMETAL CRYSTAL TEMTATIONS WITH GENUINE SWAROVSKI CRYSTALS

U4688 - W9cm - R88

#### GUNMETAL CRYSTAL TEMTATIONS WITH GENUINE SWAROVSKI CRYSTALS

U3614/B5 - H8cm - R69

U4473/BS - H11cm- R69

U4708 - H7.5cm - R85

U4130/BS - W7cm - R78

U-4673-WN H15cm – R75

U4172/GEA – H9cm R69

U4454-D - L11.5cm - R79