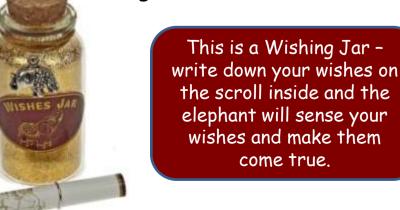

### LUCKY ELEPHANT WISHING JAR

# 20TH ANNIVERSARY SALE LESS 50%

C23030 LUCKY ELEPHANT WISHING JAR. DEAL OF 24 ITEMS R372

(Effective Price: R15.50 each)

NOW R186.00 (R7.75 EACH)

Height of Jar 6.5cm