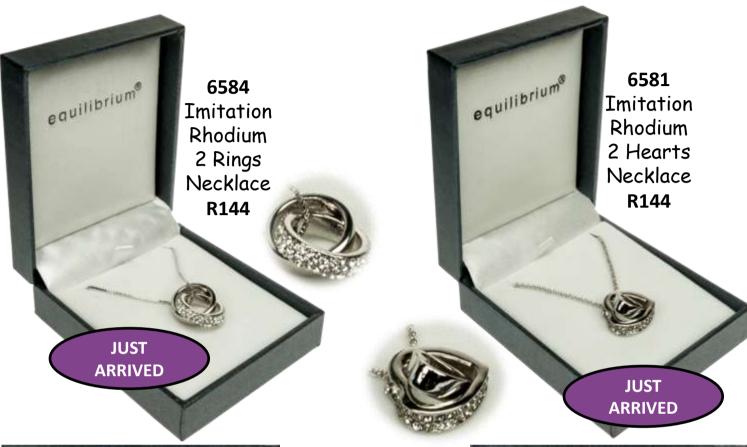

#### SILVER PLATED NECKLACES

9155 Silver Plated 3 Rings Necklace " Dreams Come True" R144

LEAD FREE

NICKEL FREE CADMIUM FREE

9156 Silver Plated 3 Rings Necklace "Live, Love, Laugh" - R144

9158
Silver Plated 3 Rings
Necklace – "Believe,
Imagine, Enjoy"
R144