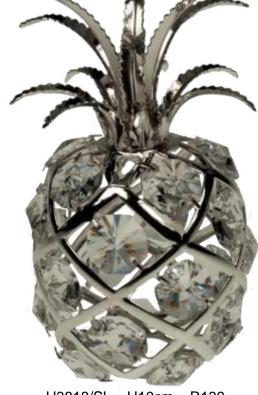

U4664-W/SL - H6.5cm - R41

U3427/SL - H7.5cm - R41

U3670/SL - W7cm - R54

U4454/SL - W11.5cm - R79

SILVER PLATED CRYSTAL TEMPTATIONS WITH GENUINE SWAROVSKI CRYSTALS WINDCHIMES

U4569/13SEQ - H8cm - R57

U4596/SL - H14cm - R75

U4607-I13/SR - H8.5cm - R39

U4598-I15/SL - H8.5cm - R39

U4767/SL - H8.5cm - R44

U4597-I15/SL - H8.5cm - R39

U3665/SL - H5cm - R77

U3818/SL - H10cm - R139

U3754/SL - H9cm - R51