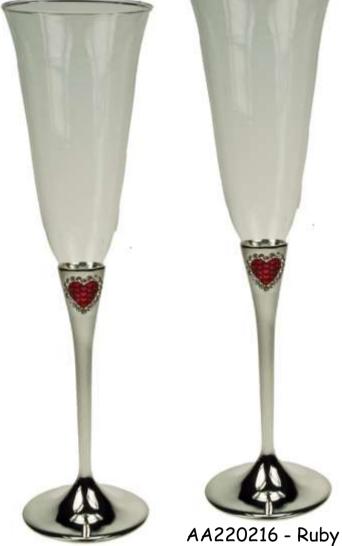

### ROMANCE

20TH ANNIVERSARY SALE

LESS 50%

Set of 2 Champagne flutes Silver plated - H24.5cm WAS R176 per set

#### NOW R88 PER SET

AA300636 Silver Plated Heart Trinket box W10cm - R131 NOW R65.50

Set of 2 Champagne flutes Silver Plated - H24.5cm R176 per set