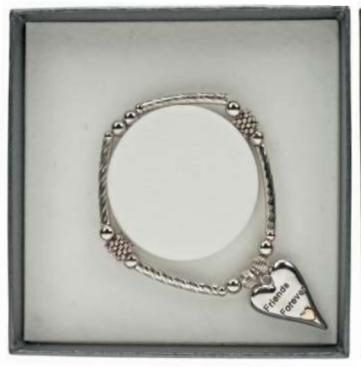

### Bracelets with Sentiments

6750B 2 Tone Heart Sentiment Bracelet "Believe in Yourself" R88

6750A 2 Tone Heart Sentiment Bracelet "Friends Forever" R88

6750C 2 Tone Heart Sentiment Bracelet "Live, Love, Laugh" R88