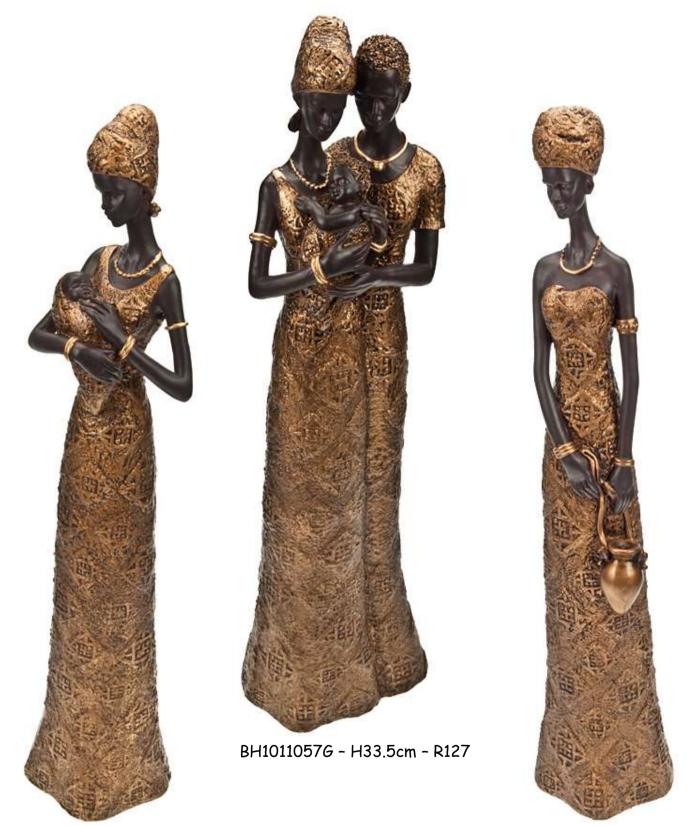

# AFRICAN AFFAIR DECOR

BH1011053G - H46cm - R175

## AFRICAN AFFAIR DECOR

BH1011055G - H33.5cm - R88

BH1011061G - H33.5cm - R88

AFRICAN AFFAIR DÉCOR CAN BE BOUGHT INDIVIUALLY OR AS A DEAL OF 5 ITEMS LESS 10%. NORMAL PRICE: R671.00. DEAL PRICE: R603.90

## AFRICAN AFFAIR

NY1389400 H35cm - R127

NY1430200B H34.5cm - R107