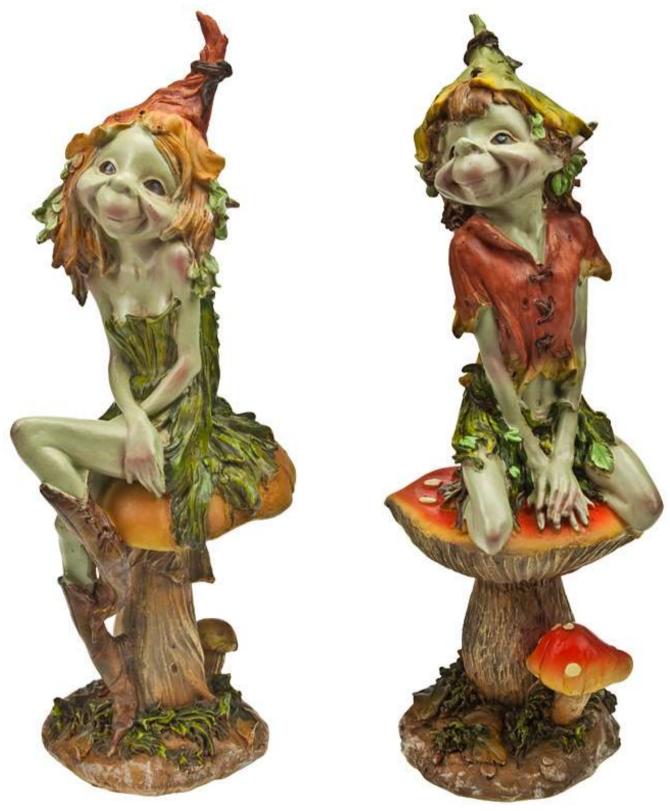

## MUSHROOM FAIRIES

DE315F - H13cm - R188

NP474T - H14cm - R131

NP351U - H21cm - R188

MUSHROOM FAIRIES CAN BE BOUGHT INDIVIDUALLY OR AS A DEAL OF 6 ITEMS (2 EACH) LESS 10% NORMAL PRICE: R1014.00. DEAL PRICE: R912.60