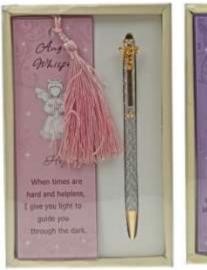

### ANGEL WHISPER PEN & BOOKMARK SETS

Faith

C11017 ANGEL WHISPER PEN & BOOKMARK. DEAL OF 12 ASSORTED R504.00 (Effective Price: R42 each) Box size: 17.5 x 11cm)

Comfort

Hope

Love