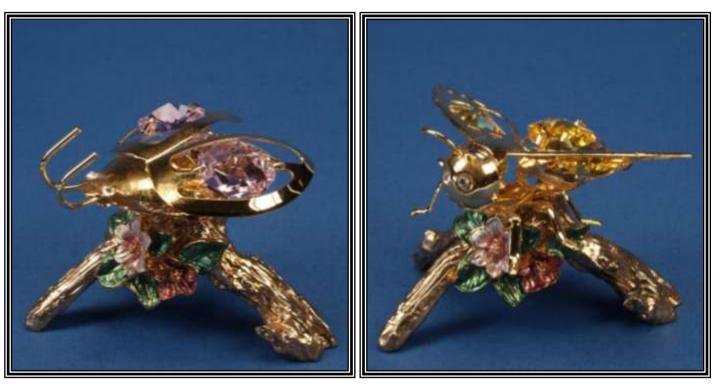

### 24K GOLD PLATED TABLE DECORATIONS WITH ENAMEL & RHINE STONES "BUG STORY"

U4153/GEP - H4.5cm W6.5cm - R44

U4152/GEY - H4cm W6.5cm - R44

U4154/GED - H6.5cm W7cm - R44

## 24K GOLD PLATED TABLE DECORATIONS WITH ENAMEL & RHINE STONES

U4150/GE - H5.5cm W7cm - R79

U4151/GE - H4cm W6.5cm - R79

U4132/2-16 - H14cm - R88