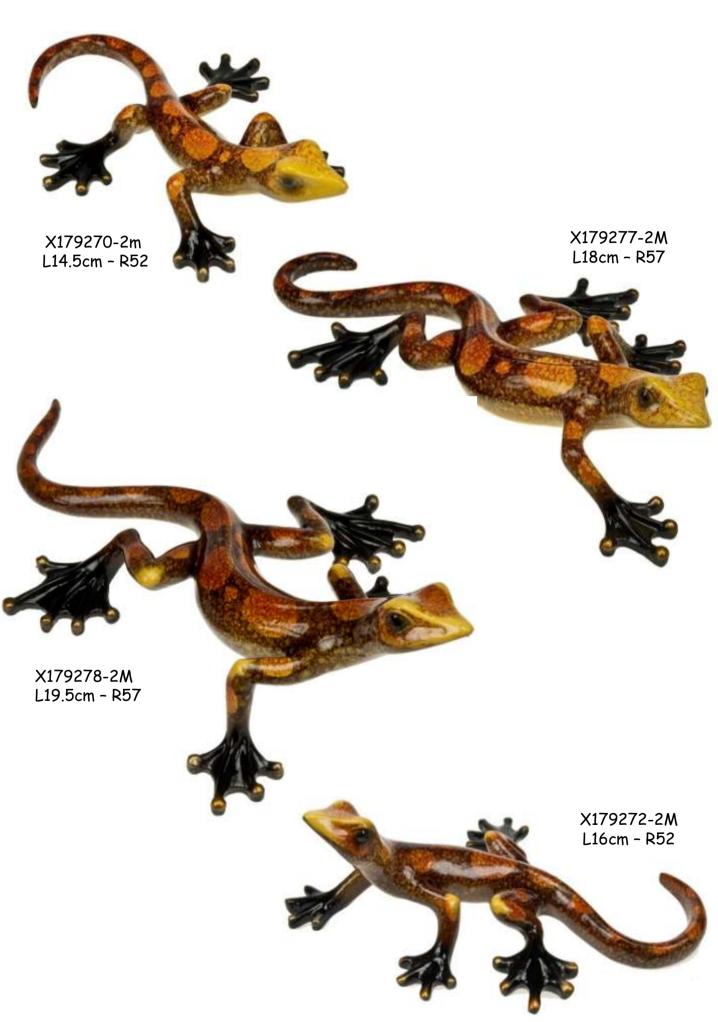

NAL WALL PLAQUES



D34201051 – Set of 3 items Each item H20cm × W9cm R61 Per set

INSPIRATIONAL WALL PLAQUES CAN BE BOUGHT INDIVIDUALLY OR AS A DEAL OF 33 ITEMS (3 EACH) LESS 10% NORMAL PRICE: R771.00. <u>DEAL PRICE R693.90</u>

## "INSPIRATION IV" Wall Plaques



Q789230A - H12cm R35



Q789230B - H12cm R35

#### WISE OWLS LARGE



OL-6490XE - H10cm

OL-6491XE - H8.5cm





OL-6493XE - H8.5cm

OL-6507XE - H8.5cm

## WISE OWLS MEDIUM

R26



OL-6465SE - H5.5cm



OL-6461SE - H5.5cm



OL-64795E - H5cm



OL-6475SE - H5cm



OL-6474SE - H5cm



OL-6482 - H5cm



OL-6477 - H5cm



OL-6478 - H5cm



OL-6480 - H5cm

WISE OWLS CAN BE BOUGHT INDIVIDUALLY OR AS A DEAL OF 21 ITEMS (1 EACH LARGE AND 2 EACH MEDIUM OWLS) LESS 10% NORMAL PRICE: R600.00. <u>DEAL PRICE: R540.00</u>

# GORGEOUS GECKOS



## **GORGEOUS GECKOS**



# ON GOLDEN POND



#### GOLD PLATED SUNCATCHERS WITH SWAROVSKI CRYSTALS HANGING DECORATIONS



U3000/1 - R44







U4546 H6.5cm - R59



U4192/W - H10.5cm - R35

## 24K GOLD PLATED SUNCATCHERS WITH SWAROVSKI CRYSTALS HANGING DECORATIONS



U3427 - R33



U3474 - H6cm - R35



U4775-W - H7cm- R29



U4668-W - R26



U3040 - D6cm- R79



U3156 - H7cm - R41

## 24K GOLD PLATED SUNCATCHERS WITH SWAROVSKI CRYSTALS WINDCHIMES



U-4664-WN - H15cm - R58



U-4673-WN - R75



U4266 - H21cm - R29 each 1 Arm Stand - Sold in 6's



U-4666-WN - R80

#### GOLD PLATED SUNCATCHERS WITH SWAROVSKI CRYSTALS





U4597-I15





U4598-I15

U4607-I13

## 24K GOLD PLATED SUNCATCHERS WITH SWAROVSKI CRYSTALS TABLE DECORATIONS



U4827/GR1 - H5cm - R54



U3665 - H7cm - R56



U4102 -