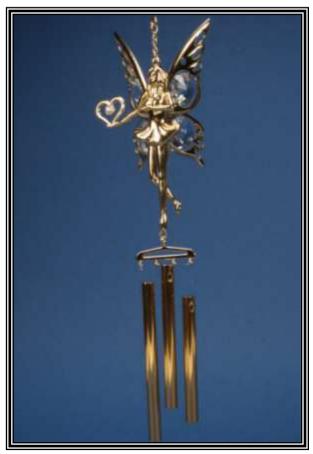

## 24K GOLD PLATED SUNCATCHERS WITH SWAROVSKI CRYSTALS WINDCHIMES

U-4664-WN - H15cm - R58

U-4673-WN - R75

U4266 - H21cm - R29 each 1 Arm Stand - Sold in 6's

U-4666-WN - R80