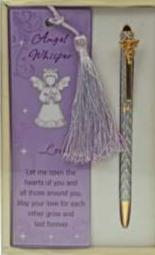

### ANGEL WHISPER PEN & BOOKMARK SETS

Faith

C11017 ANGEL WHISPER PEN & BOOKMARK. DEAL OF 12 ASSORTED R504.00 (Effective Price: R42 each) Box size: 17.5 x 11cm)

Comfort

Hope

Love