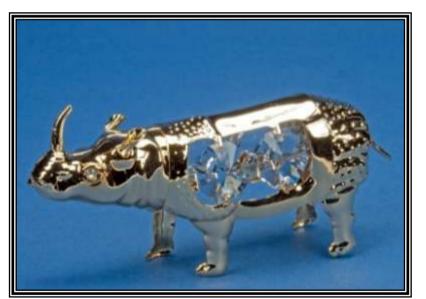

GECKOS



## **GORGEOUS GECKOS**



# ON GOLDEN POND



#### GOLD PLATED SUNCATCHERS WITH SWAROVSKI CRYSTALS HANGING DECORATIONS



U3000/1 - R44







U4546 H6.5cm - R59



U4192/W - H10.5cm - R35

## 24K GOLD PLATED SUNCATCHERS WITH SWAROVSKI CRYSTALS HANGING DECORATIONS



U3427 - R33



U3474 - H6cm - R35



U4775-W - H7cm- R29



U4668-W - R26



U3040 - D6cm- R79



U3156 - H7cm - R41

## 24K GOLD PLATED SUNCATCHERS WITH SWAROVSKI CRYSTALS WINDCHIMES



U-4664-WN - H15cm - R58



U-4673-WN - R75



U4266 - H21cm - R29 each 1 Arm Stand - Sold in 6's



U-4666-WN - R80

#### GOLD PLATED SUNCATCHERS WITH SWAROVSKI CRYSTALS





U4597-I15





U4598-I15

U4607-I13

## 24K GOLD PLATED SUNCATCHERS WITH SWAROVSKI CRYSTALS TABLE DECORATIONS



U4827/GR1 - H5cm - R54



U3665 - H7cm - R56



U4102 - H4.5cm - R47



U3932 - H8cm - R32



U4025/GED - H5cm - R89



U3920 - DUE AUGUST 2014

## 24K GOLD PLATED SUNCATCHERS WITH SWAROVSKI CRYSTALS TABLE DECORATIONS



U-4754 - H8.5cm - R44



U4596 - H14cm - R67



U3642/P - H3cm - R57



U4454-D - R79

## 24K GOLD PLATED SUNCATCHERS WITH SWAROVSKI CRYSTALS TABLE DECORATIONS



U4473 - H11cm - R66



U3818 - H10cm - R131



U4328 - W10cm - R48



U4172/GEA - R69

## GOLD PLATED SUNCATCHER WITH SWAROVSKI CRYSTALS



U44295I/G - H20cm - R262



ROTATING BALLERINA WITH SWAROVSKI CRYSTALS GOLD PLATED ON CHROME PLATED MAGNETIC STAND

U4712-MT - H11cm - R122

### 24K GOLD PLATED TABLE DECORATIONS WITH ENAMEL & RHINE STONES "BUG STORY"



U4153/GEP - H4.5cm W6.5cm - R44

U4152/GEY - H4cm W6.5cm - R44



U4154/GED - H6.5cm W7cm - R44

## 2