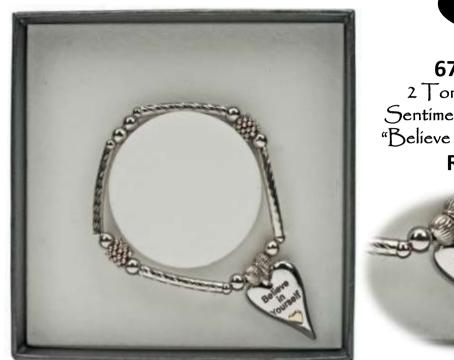

### Bracelets with Sentiments

6750B 2 Tone Heart Sentiment Bracelet "Believe in Yourself" R88

6750A 2 Tone Heart Sentiment Bracelet "Friends Forever" R88

6750C 2 Tone Heart Sentiment Bracelet "Live, Love, Laugh" R88