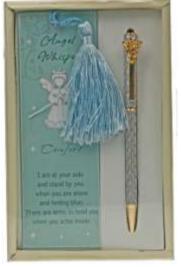

### ANGEL WHISPER PEN & BOOKMARK SETS

Faith

C11017 ANGEL WHISPER PEN & BOOKMARK. DEAL OF 12 ASSORTED R504.00 (Effective Price: R42 each) Box size: 17.5 x 11cm)

Comfort

Hope

Love