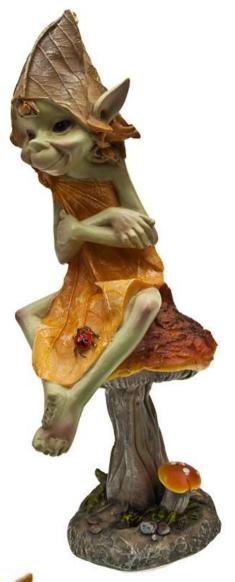

## MUSHROOM FAIRIES

DE315F - H13cm - R188

NP474T - H14cm - R131

NP351U - H21cm - R188

MUSHROOM FAIRIES CAN BE BOUGHT INDIVIDUALLY OR AS A DEAL OF 6 ITEMS (2 EACH) LESS 10% NORMAL PRICE: R1014.00. DEAL PRICE: R912.60