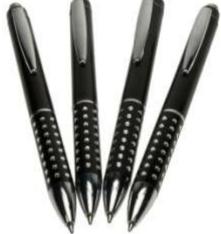

### WORLD'S BEST TEACHER

C34021 WORLD'S BEST TEACHER PENS DEAL OF 24 ASSORTED R516.00 (Effective Price R21.50 each)

Individually Boxed

C34001 SET OF 2 PORCELAIN WORLD'S BEST TEACHER MUGS R52 (R26 each)

#### SWAROVSKI CRYSTAL PENS

These fine pens have genuine metal casings

Effective Price R17.50 each

THESE STYLISH PENS ARE TOPPED WITH "CRYSTALLIZED SWAROVSKI ELEMENTS"

TUB OF 50 PENS = R875.00 (10 DIFFERENT COLOURS × 5 OF EACH COLOUR)