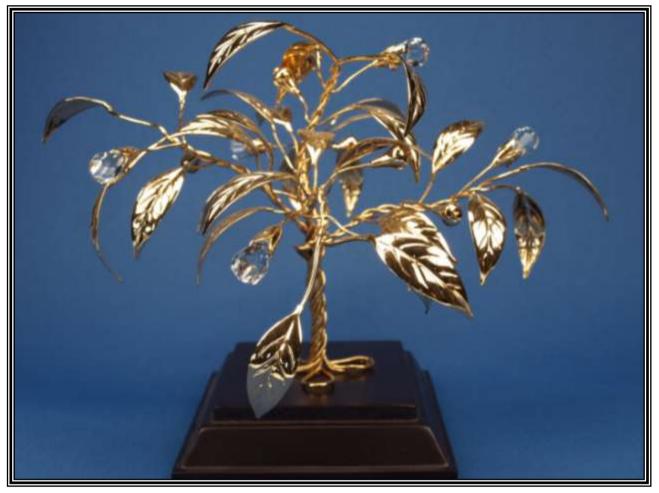

#### GOLD PLATED SUNCATCHERS WITH SWAROVSKI CRYSTALS HANGING DECORATIONS

U3000/1 - R44

U4546 H6.5cm - R59

U4192/W - H10.5cm - R35

## 24K GOLD PLATED SUNCATCHERS WITH SWAROVSKI CRYSTALS HANGING DECORATIONS

U3427 - R33

U3474 - H6cm - R35

U4775-W - H7cm- R29

U4668-W - R26

U3040 - D6cm- R79

U3156 - H7cm - R41