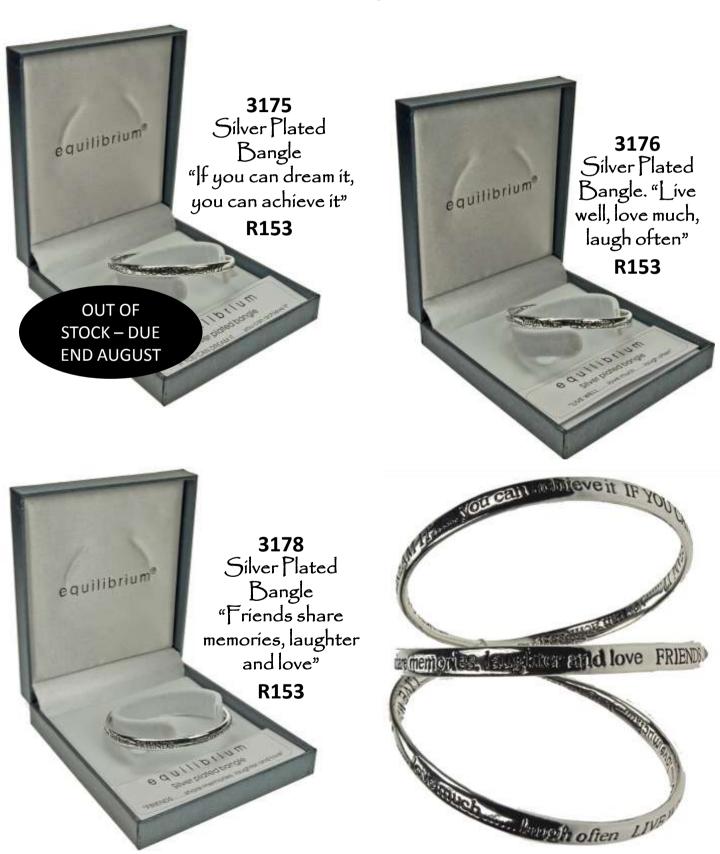

### Silver Plated Bangles to bring balance & harmony to life

### Silver Plated Bangles to bring balance & harmony to life

Silver Plated Bangles to bring balance & harmony to life

**7050** 2 Tone Silver Plated Bangle "True friends leave footprints on your heart" **R166** 

7061 2 Tone Silver Plated Bangle "Every day is a miracle, one day at a time" R166