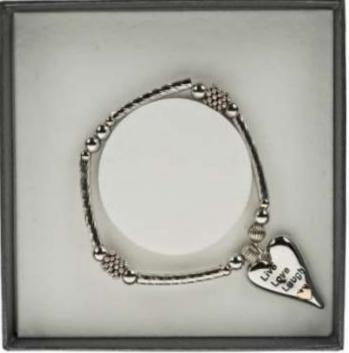

### Bracelets with Sentiments

6750B 2 Tone Heart Sentiment Bracelet "Believe in Yourself" R88

6750A 2 Tone Heart Sentiment Bracelet "Friends Forever" R88

6750C 2 Tone Heart Sentiment Bracelet "Live, Love, Laugh" R88