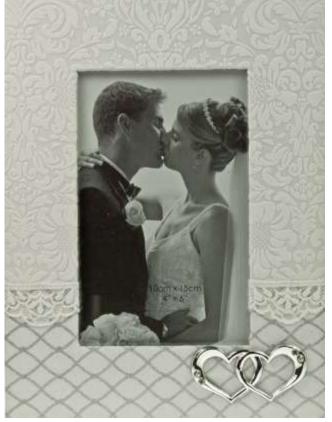

#### ROMANCE

U4794SI/SL P Set of 2 Champagne Flutes - Silver Plated with Swarovski crystals H27.5cm R99 each R198 per set

PF-05X07-1C352A - 5" x 7" Photo Frame s 24cm x 19cm "Flock" finish - R99

BB-46080-1C352A Photo Album for 60 Photos 18.5cm x 17.5cm x 4cm "Flock" Finish - R127

PF-04X06-1C352A - 6" x 4" Photo Frame 22cm x 17cm - "Flock" finish - R88