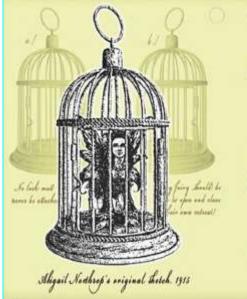

## FAIRY PROTECTION SOCIETY

The Fairy Protection Society was formed in 1917, by Abigail Northrop of Cottingley. She developed the very same, inside self-closing & opening fairy shelter (pat.pend) that you now hold in your hands. It is to be used as a refuge for any tired fairy that may decide to use it as such. Under no circumstances must you ever attach a lock to the gate, or feel a fairy's wrath you may.