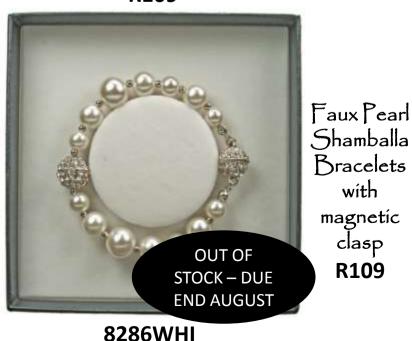

Hinged Bangles give meaning to



## Silver Plated Half Bangles



### Necklaces with Sentiments



### Necklaces with Sentiments



### Bracelets with Sentiments





6750B 2 Tone Heart Sentiment Bracelet "Believe in Yourself" R88







6750A 2 Tone Heart Sentiment Bracelet "Friends Forever" R88

6750C 2 Tone Heart Sentiment Bracelet "Live, Love, Laugh" R88

## Christening Keepsakes



### Guardían Angels



A Guardian Angel to treasure, helping to keep you safe night & day. Angels follow you through life reminding you that you are not alone.

## The Purity of Pearls

#### Pearls are a gift from nature - a gem that symbolises purity, enlightenment & dignity



185 Genuine Fresh Water Pearl Bracelet with Silver Plated Heart Charm R109



**3034** Pearl/Diamente Cluster Bracelet **R99** 





8286PIN

## The Sparkle of Diamente







**8310** Shamballa Bracelet This bracelet is inspired by the Buddhist Mythical Kingdom. It is believed to bring peace, luck and tranquility to its wearer.

**R166** 



**7160** Silver plated mesh Diamante Heart Bracelet **R109** 



### Silver Plated Friendship Necklaces to add harmony to life



**8405** "Friends" Necklace **R64** 





8401 "Guardían Angel" Necklace R64



## Friendship bracelets to add harmony to life



**R52** 



3020 Friendship Bracelet Silver Plated "Friends" R52

Friendship Bracelets with Silver Plated Charms

## Equilibrium for Men



6810 Men's Cross Tag Pendant Leather & Stainless Steel R88



8631A Men's Bracelet – Leather & Stainless Steel R132



6812 Men's Dragon Pendant Leather & Stainless Steel R109



8631B