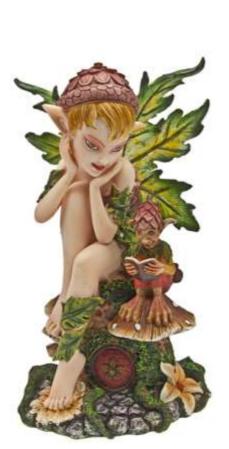

## MUSHROOM FAIRIES

DE315F - H13cm - R188

NP474T - H14cm - R131

NP351U - H21cm - R188

MUSHROOM FAIRIES CAN BE BOUGHT INDIVIDUALLY OR AS A DEAL OF 6 ITEMS (2 EACH) LESS 10% NORMAL PRICE: R1014.00. DEAL PRICE: R912.60