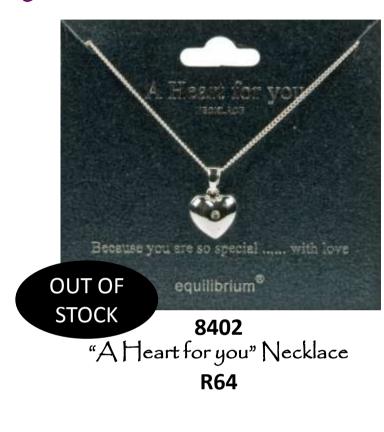

### Silver Plated Friendship Necklaces to add harmony to life

**8405** "Friends" Necklace **R64** 

8401 "Guardían Angel" Necklace R64