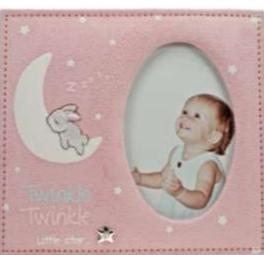

### Silver Plated Bangles to bring balance & harmony to life

### Silver Plated Bangles to bring balance & harmony to life

Silver Plated Bangles to bring balance & harmony to life

**7050** 2 Tone Silver Plated Bangle "True friends leave footprints on your heart" **R166** 