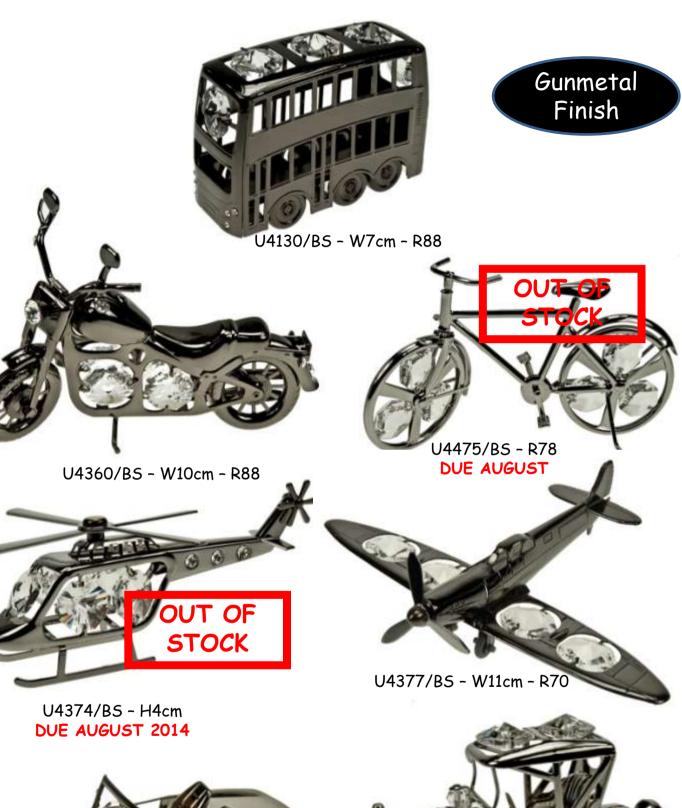

## SUNCATCHERS WITH SWAROVSKI CRYSTALS

U3664/BS H10cm - R88

U4105/BS - R78

U4473/BS H11cm- R66

U4395/BS - W10cm - R118

U4423/BS - H10cm DUE AUGUST 2014

U3614/BS - H8cm - R65