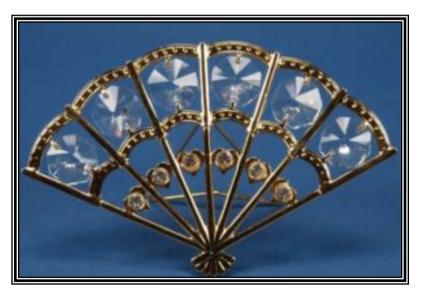

## SUNCATCHERS WITH SWAROVSKI CRYSTALS

U4187/BS - H5cm - R118

U4744/BS - W9cm - R88

## SUNCATCHERS WITH SWAROVSKI CRYSTALS

U3664/BS H10cm - R88

U4105/BS - R78

U4473/BS H11cm- R66

U4395/BS - W10cm - R118

U4423/BS - H10cm DUE AUGUST 2014

U3614/BS - H8cm - R65