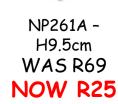

NP262G - H16cm WAS R79 NOW R30

NP357H - H17cm WAS R118 NOW R66

OUT OF <u>ST</u>OCK

NP388D - H24cm WAS R131 NOW R60

CLEARANCE

SALE

OUT OF STOCK

NP335D - 13.5cm WAS R89 NOW R25