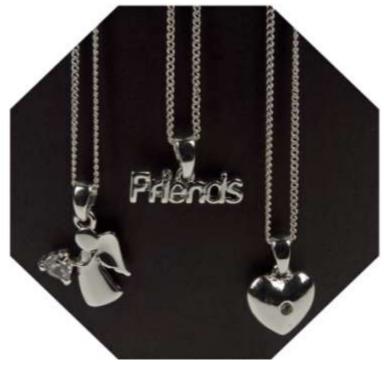

### Silver Plated Friendship Necklaces to add harmony to life

**8405** "Friends" Necklace **R64** 

8401 "Guardían Angel" Necklace R64