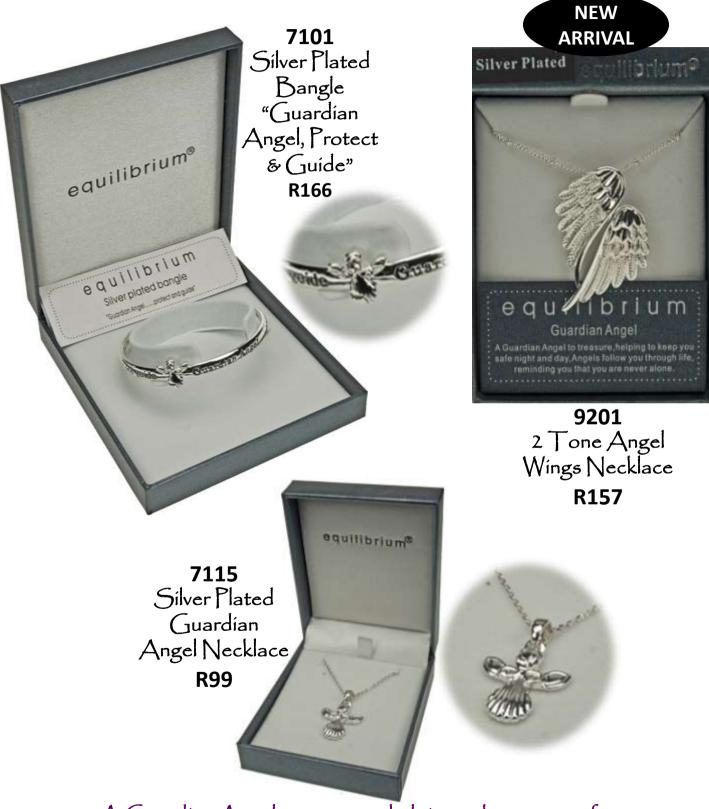

### Guardían Angels

A Guardian Angel to treasure, helping to keep you safe night & day. Angels follow you through life reminding you that you are not alone.