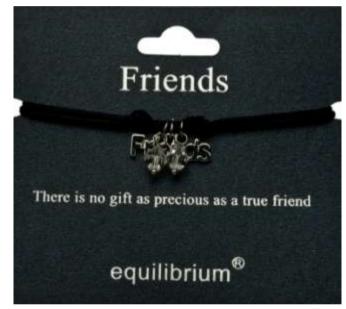

### Silver Plated Friendship Necklaces to add harmony to life

**8405** "Friends" Necklace **R64** 

8401 "Guardían Angel" Necklace R64

## Friendship bracelets to add harmony to life

**R52** 

3020 Friendship Bracelet Silver Plated "Friends" R52

Friendship Bracelets with Silver Plated Charms