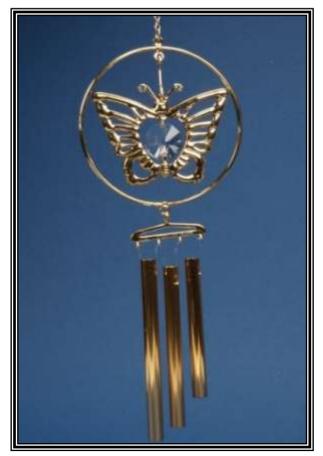

## 24K GOLD PLATED SUNCATCHERS WITH SWAROVSKI CRYSTALS WINDCHIMES

U-4664-WN - H15cm - R58

U-4673-WN - R75

U4266 - H21cm - R29 each 1 Arm Stand - Sold in 6's

U-4666-WN - R80