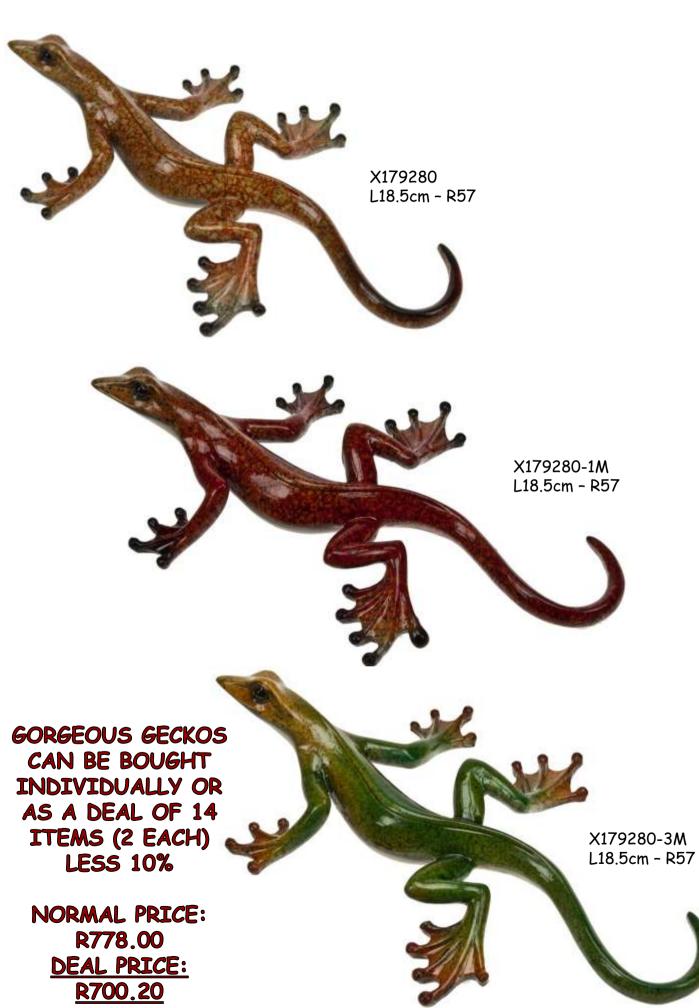

100068 - H11.5cm - R35

100033 - H25.5cm - R44

100034 - H22cm - R44

100003B - H22cm - R44

100003A - H22cm - R44

WOODLAND PIXIES CAN BE BOUGHT INDIVIDUALLY OR AS A DEAL OF 19 ITEMS (2 OF EACH) LESS 10% NORMAL PRICE: R778.00 DEAL PRICE: R700.20

# GORGEOUS GECKOS

## **GORGEOUS GECKOS**