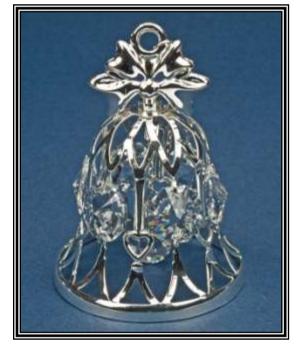

#### PAIR OF SILVER PLATED CHAMPAGNE GLASSES SET WITH CLEAR SWAROVSKI RHINESTONES PACKED IN A GIFT BOX LINED WITH SILVER WHITE SILK

U4794SI/SL - Height 27.5cm Special R99 each - R198 per set