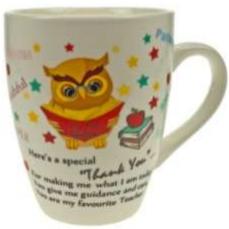

### WORLD'S BEST TEACHER

C34021 WORLD'S BEST TEACHER PENS DEAL OF 24 ASSORTED R516.00 (Effective Price R21.50 each)

Individually Boxed

C34001 SET OF 2 PORCELAIN WORLD'S BEST TEACHER MUGS R52 (R26 each)