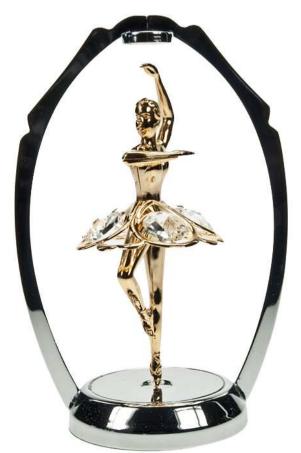

## GOLD PLATED SUNCATCHER WITH SWAROVSKI CRYSTALS

U44295I/G - H20cm - R262

ROTATING BALLERINA WITH SWAROVSKI CRYSTALS GOLD PLATED ON CHROME PLATED MAGNETIC STAND

U4712-MT - H11cm - R122