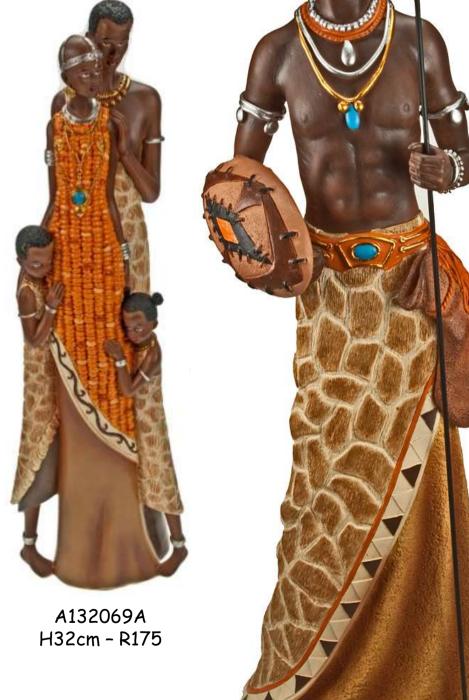

### ETHNIC AFRICA

A132070A H32cm - R162

A132079A - H53cm - R394

### ETHNIC AFRICA

#### ETHNIC AFRICA

A132067A H14cm - R123

A H21

A132063A H21.5cm - R70

A132066A H13.5cm - R123

ETHNIC AFRICA CAN BE BOUGHT INDIVIDUALLY OR AS A DEAL OF 8 ITEMS LESS 10%. NORMAL PRICE: R1485.00. DEAL PRICE: R1336.50