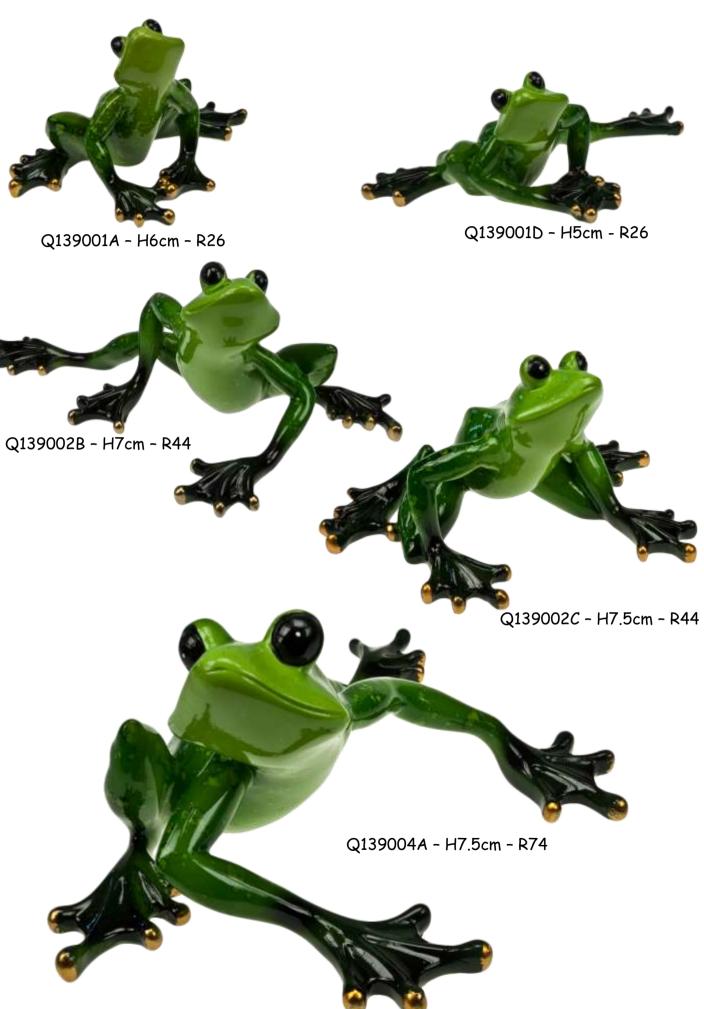

Each item H20cm × W9cm R61 Per set

INSPIRATIONAL WALL PLAQUES CAN BE BOUGHT INDIVIDUALLY OR AS A DEAL OF 33 ITEMS (3 EACH) LESS 10% NORMAL PRICE: R771.00. <u>DEAL PRICE R693.90</u>

## "INSPIRATION IV" Wall Plaques



Q789230A - H12cm R35



Q789230B - H12cm R35

#### WISE OWLS LARGE



OL-6490XE - H10cm

OL-6491XE - H8.5cm





OL-6493XE - H8.5cm

OL-6507XE - H8.5cm

## WISE OWLS MEDIUM

R26



OL-6465SE - H5.5cm



OL-6461SE - H5.5cm



OL-64795E - H5cm



OL-6475SE - H5cm



OL-6474SE - H5cm



OL-6482 - H5cm



OL-6477 - H5cm



OL-6478 - H5cm



OL-6480 - H5cm

WISE OWLS CAN BE BOUGHT INDIVIDUALLY OR AS A DEAL OF 21 ITEMS (1 EACH LARGE AND 2 EACH MEDIUM OWLS) LESS 10% NORMAL PRICE: R600.00. <u>DEAL PRICE: R540.00</u>

# GORGEOUS GECKOS



## **GORGEOUS GECKOS**



# ON GOLDEN POND



#### GOLD PLATED SUNCATCHERS WITH SWAROVSKI CRYSTALS HANGING DECORATIONS



U3000/1 - R44







U4546 H6.5cm - R59



U4192/W - H10.5cm - R35

## 24K GOLD PLATED SUNCATCHERS WITH SWAROVSKI CRYSTALS HANGING DECORATIONS



U3427 - R33



U3474 - H6cm - R35



U4775-W - H7cm- R29



U4668-W - R26



U3040 - D6cm- R79



U3156 - H7cm - R41

## 24K GOLD PLATED SUNCATCHERS WITH SWAROVSKI CRYSTALS WINDCHIMES



U-4664-WN - H15cm - R58



U-4673-WN - R75



U4266 - H21cm - R29 each 1 Arm Stand - Sold in 6's



U-4666-WN - R80

#### GOLD PLATED SUNCATCHERS WITH SWAROVSKI CRYSTALS





U4597-I15





U4598-I15

U4607-I13

## 24K GOLD PLATED SUNCATCHERS WITH SWAROVSKI CRYSTALS TABLE DECORATIONS



U4827/GR1 - H5cm - R54



U3665 - H7cm - R56



U4102 - H4.5cm - R47



U3932 - H8cm - R32



U4025/G