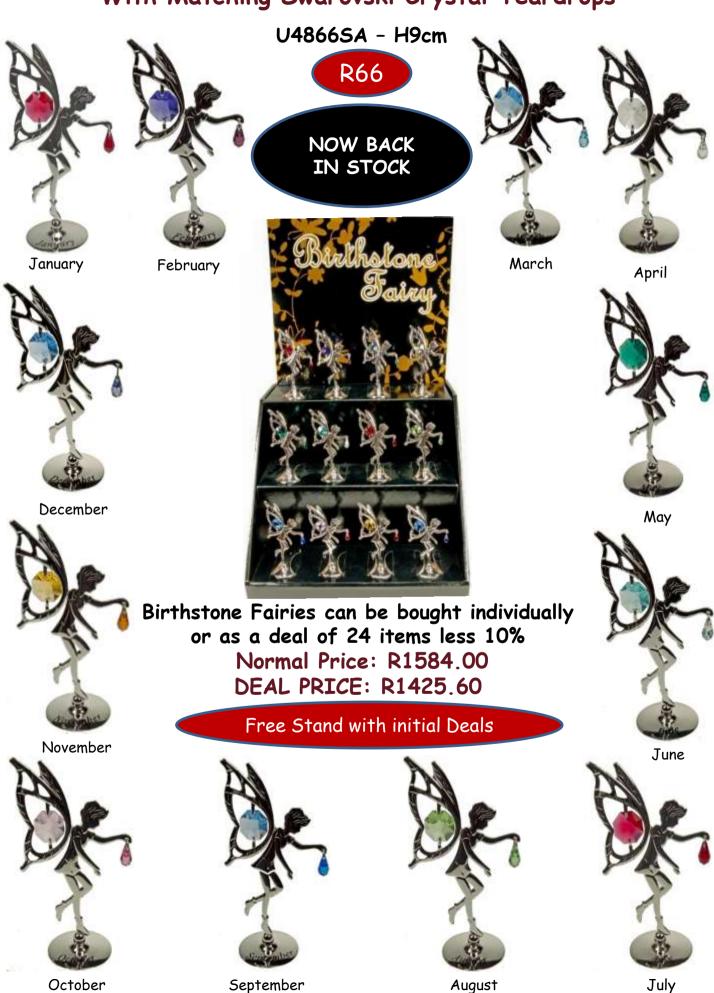

STONES





U4150/GE - H5.5cm W7cm - R79

U4151/GE - H4cm W6.5cm - R79



U4132/2-16 - H14cm - R88

# 24K GOLD PLATED SUNCATCHERS WITH SWAROVSKI CRYSTALS - CANDLE HOLDERS



U4060 - H22cm - R122



U4082 - H22cm - R122

CLOCK



U3746-C/GE - H8cm - R125

## SUNCATCHERS WITH SWAROVSKI CRYSTALS



U4187/BS - H5cm - R118

U4744/BS - W9cm - R88

## SUNCATCHERS WITH SWAROVSKI CRYSTALS



U3664/BS H10cm - R88





U4105/BS - R78



U4473/BS H11cm- R66



U4395/BS - W10cm - R118



U4423/BS - H10cm DUE AUGUST 2014



U3614/BS - H8cm - R65

#### PAIR OF SILVER PLATED CHAMPAGNE GLASSES SET WITH CLEAR SWAROVSKI RHINESTONES PACKED IN A GIFT BOX LINED WITH SILVER WHITE SILK



U4794SI/SL - Height 27.5cm Special R99 each - R198 per set

## BIRTHSTONE FAIRIES With Matching Swarovski Crystal Teardrops



## SILVER PLATED SUNCATCHERS WITH SWAROVSKI CRYSTALS HANGING DECORATIONS



U3689/WSC - H8cm DUE AUGUST 2014



U3034/SL - H6cm - R57



U4775-W/SR -H7cm - R31



U3545/SL - W11cm - R65

U-4668-WN/SL - R59

## SILVER PLATED SUNCATCHERS WITH SWAROVSKI CRYSTALS HANGING DECORATIONS



U4668/W/SL - R24



U4664-W/SL - H6.5cm - R37



U3670/SP - W7cm - R48 - DUE AUGUST 2014



U3870/WSL - R68



U4454/SL - DUE AUGUST 2014

## SILVER PLATED SUNCATCHERS WITH SWAROVSKI CRYSTALS HANGING DECORATIONS



U3427/SL - DUE AUGUST 2014



U4192/WSL - H10.5cm - R45



U3156/SP - H7cm - DUE AUGUST 2014



U3474/SL - H6cm DUE AUGUST 2014



U3000/1SL - R44 (3.5cm diameter)



U4546/SL - H6.5cm - R59 DUE AUGUST 2014

## SILVER PLATED SUNCATCHERS WITH SWAROVSKI CRYSTALS



U4597-I15/SL



U4598-I15/SL

U4607-