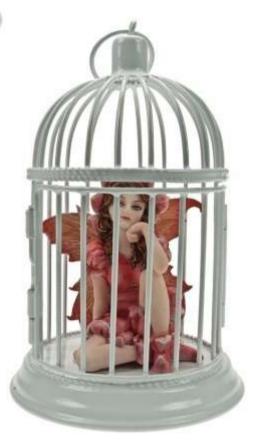

## FAIRY PROTECTION SOCIETY

The Fairy Protection Society was formed in 1917, by Abigail Northrop of Cottingley. She developed the very same, inside self-closing & opening fairy shelter (pat.pend) that you now hold in your hands. It is to be used as a refuge for any tired fairy that may decide to use it as such. Under no circumstances must you ever attach a lock to the gate, or feel a fairy's wrath you may.