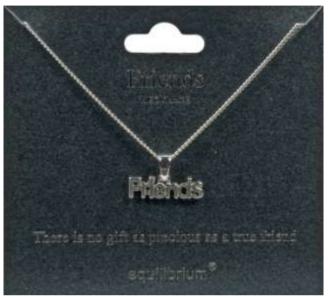

### Silver Plated Friendship Necklaces to add harmony to life

**8405** "Friends" Necklace **R64** 

8401 "Guardían Angel" Necklace R64