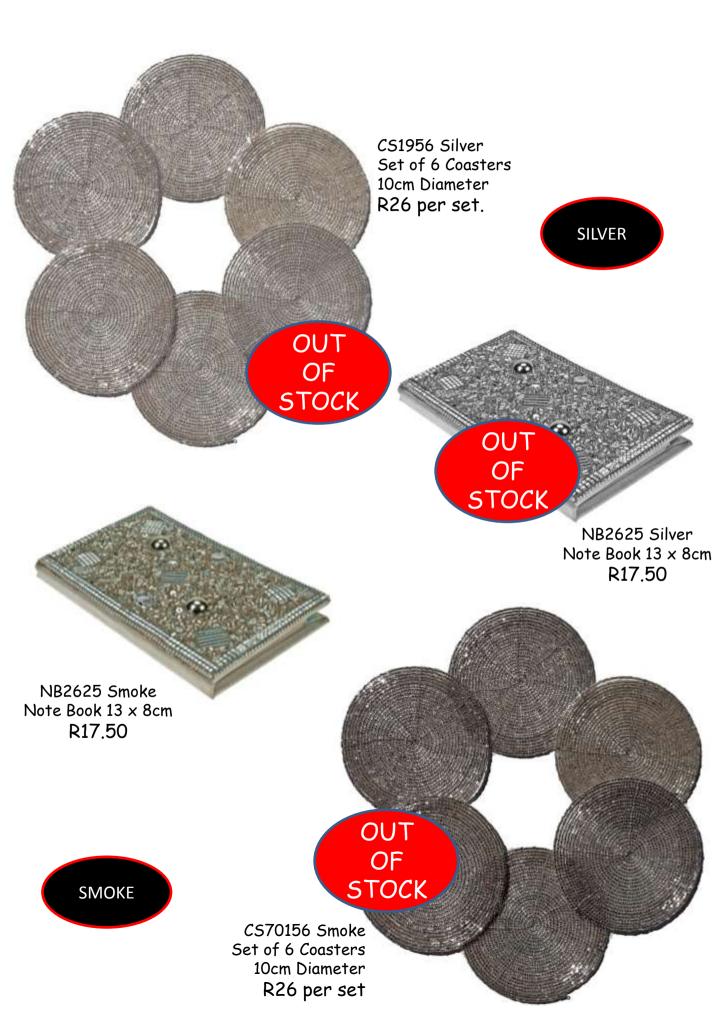

Bag Size 6 × 6cm











### LUCKY ELEPHANT WISHING JAR



#### C23030 LUCKY ELEPHANT WISHING JAR. DEAL OF 24 ITEMS R372 (Effective Price: R15.50 each) Height of Jar 6.5cm



This is a Wishing Jar write down your wishes on the scroll inside and the elephant will sense your wishes and make them come true.

### WORLD'S BEST TEACHER







C34021 WORLD'S BEST TEACHER PENS DEAL OF 24 ASSORTED R516.00 (Effective Price R21.50 each)





Individually Boxed

C34001 SET OF 2 PORCELAIN WORLD'S BEST TEACHER MUGS R52 (R26 each)





#### SWAROVSKI CRYSTAL PENS



These fine pens have genuine metal casings

Effective Price R17.50 each

THESE STYLISH PENS ARE TOPPED WITH "CRYSTALLIZED SWAROVSKI ELEMENTS"

TUB OF 50 PENS = R875.00 (10 DIFFERENT COLOURS × 5 OF EACH COLOUR)

### **BEADED SPARKLERS!**



### ETHNIC AFRICA



A132070A H32cm - R162

A132079A - H53cm - R394

### ETHNIC AFRICA



#### ETHNIC AFRICA



A132067A H14cm - R123



A H21

A132063A H21.5cm - R70

A132066A H13.5cm - R123

ETHNIC AFRICA CAN BE BOUGHT INDIVIDUALLY OR AS A DEAL OF 8 ITEMS LESS 10%. NORMAL PRICE: R1485.00. DEAL PRICE: R1336.50

# AFRICAN AFFAIR DECOR



BH1011053G - H46cm - R175

## AFRICAN AFFAIR DECOR



BH1011055G - H33.5cm - R88

BH1011061G - H33.5cm - R88

AFRICAN AFFAIR DÉCOR CAN BE BOUGHT INDIVIUALLY OR AS A DEAL OF 5 ITEMS LESS 10%. NORMAL PRICE: R671.00. DEAL PRICE: R603.90

## AFRICAN AFFAIR



NY1389400 H35cm - R127



NY1430200B H34.5cm - R107

#### FANCY GLASS PAPERWEIGHTS 8CM DIAMETER



ESPQ4975

ESPG3374

ESPX1410

FANCY GLASS PAPERWEIGHTS CAN BE BOUGHT INDIVIDUALLY OR AS A DEAL OF 16 IT