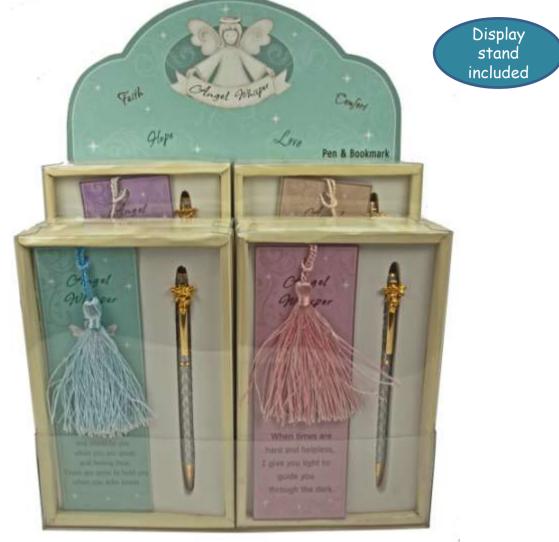

### ANGEL WHISPER PEN & BOOKMARK SETS

Faith

C11017 ANGEL WHISPER PEN & BOOKMARK. DEAL OF 12 ASSORTED R504.00 (Effective Price: R42 each) Box size: 17.5 x 11cm)

Comfort

Hope

Love