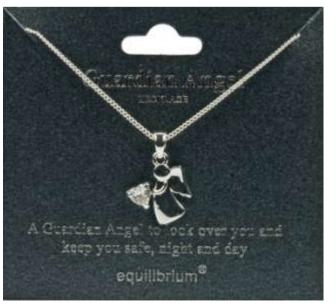

### Guardían Angels

A Guardian Angel to treasure, helping to keep you safe night & day. Angels follow you through life reminding you that you are not alone.

### Silver Plated Friendship Necklaces to add harmony to life

**8405** "Friends" Necklace **R64** 

8401 "Guardían Angel" Necklace R64