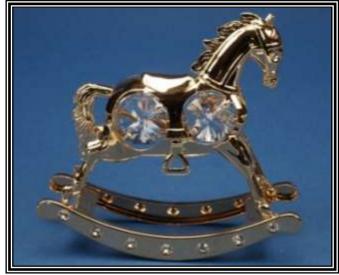

540.00</u>

# GORGEOUS GECKOS



## **GORGEOUS GECKOS**



# ON GOLDEN POND



#### GOLD PLATED SUNCATCHERS WITH SWAROVSKI CRYSTALS HANGING DECORATIONS



U3000/1 - R44







U4546 H6.5cm - R59



U4192/W - H10.5cm - R35

## 24K GOLD PLATED SUNCATCHERS WITH SWAROVSKI CRYSTALS HANGING DECORATIONS



U3427 - R33



U3474 - H6cm - R35



U4775-W - H7cm- R29



U4668-W - R26



U3040 - D6cm- R79



U3156 - H7cm - R41

## 24K GOLD PLATED SUNCATCHERS WITH SWAROVSKI CRYSTALS WINDCHIMES



U-4664-WN - H15cm - R58



U-4673-WN - R75



U4266 - H21cm - R29 each 1 Arm Stand - Sold in 6's



U-4666-WN - R80

#### GOLD PLATED SUNCATCHERS WITH SWAROVSKI CRYSTALS





U4597-I15





U4598-I15

U4607-I13

## 24K GOLD PLATED SUNCATCHERS WITH SWAROVSKI CRYSTALS TABLE DECORATIONS



U4827/GR1 - H5cm - R54



U3665 - H7cm - R56



U4102 - H4.5cm - R47



U3932 - H8cm - R32



U4025/GED - H5cm - R89



U3920 - DUE AUGUST 2014

## 24K GOLD PLATED SUNCATCHERS WITH SWAROVSKI CRYSTALS TABLE DECORATIONS



U-4754 - H8.5cm - R44



U4596 - H14cm - R67



U3642/P - H3cm - R57



U4454-D - R79

## 24K GOLD PLATED SUNCATCHERS WITH SWAROVSKI CRYSTALS TABLE DECORATIONS



U4473 - H11cm - R66



U3818 - H10cm - R131



U4328 - W10cm - R48



U4172/GEA - R69

## GOLD PLATED SUNCATCHER WITH SWAROVSKI CRYSTALS



U44295I/G - H20cm - R262



ROTATING BALLERINA WITH SWAROVSKI CRYSTALS GOLD PLATED ON CHROME PLATED MAGNETIC STAND

U4712-MT - H11cm - R122

### 24K GOLD PLATED TABLE DECORATIONS WITH ENAMEL & RHINE STONES "BUG STORY"



U4153/GEP - H4.5cm W6.5cm - R44

U4152/GEY - H4cm W6.5cm - R44



U4154/GED - H