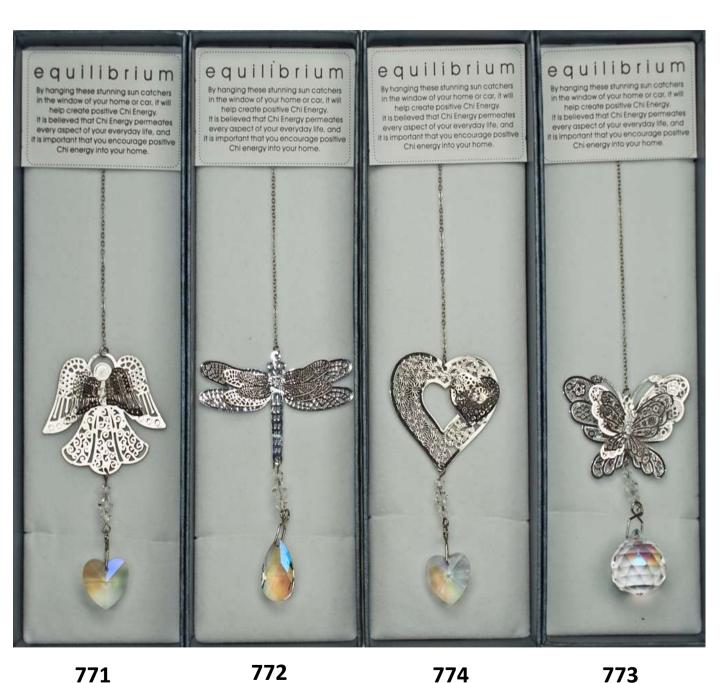

## Rhodium Plated Crystal Suncatchers

Hanging these stunning suncatchers in a window at home or in a car will help create positive Chi Energy. It is believed that Chi Energy permeates every aspect of everyday life and it is important to encourage positive Chi energy in your home.

## Rhodium Plated Crystal Suncatchers

Guardian AngelDragonflyHeartButterflyR70R70R70R70Hanging these stunning suncatchers in a window at home or in a car will<br/>help create positive Chi Energy. It is believed that Chi EnergyPermeates every aspect of everyday life and it is important to encourage<br/>positive Chi energy in your home.