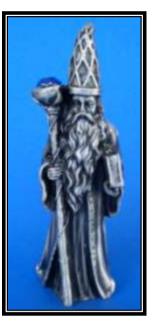

#### PEWTER COLLECTION WIZARDS & DRAGONS

BSD10825 - H8cm - R52

LFW2653 - R33

CQL0055A/B – Set of 2 dragons H3.5cm – R44 per set (R22 each)

LFD0030A - H7cm - R16