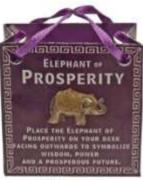

### LUCKY ELEPHANTS

PLACE THE FLEPHANT OF GOOD LUCK PLACE THE FLEPHANT OF GOOD LUCK AT THE FRONT OF DUCK AT THE FRONT OF DUCK AND BLESSING RATERING THE NEWS

C23006 LUCKY ELEPHANTS DEAL OF 24 ASSORTED IN GIFT BAGS R420 (Effective Price R17.50 each Bag Size 6 × 6cm