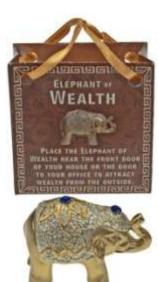

### LUCKY ELEPHANT WISHING JAR

#### C23030 LUCKY ELEPHANT WISHING JAR. DEAL OF 24 ITEMS R372 (Effective Price: R15.50 each) Height of Jar 6.5cm

This is a Wishing Jar write down your wishes on the scroll inside and the elephant will sense your wishes and make them come true.