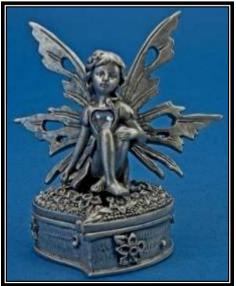

## FAIRY PROTECTION SOCIETY

The Fairy Protection Society was formed in 1917, by Abigail Northrop of Cottingley. She developed the very same, inside self-closing & opening fairy shelter (pat.pend) that you now hold in your hands. It is to be used as a refuge for any tired fairy that may decide to use it as such. Under no circumstances must you ever attach a lock to the gate, or feel a fairy's wrath you may.