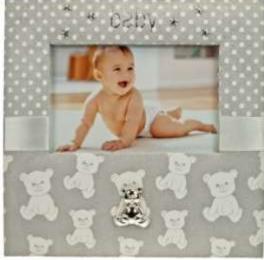

dependent traders. We "Do Not" supply the general public, large chain stores, or sell against our own customers with our own outlets or warehouse shop.

\*Our "Hands On" service delivery speaks volumes - we have been doing it right first time for over 19 years.

\*We would like to thank all of our valued customers who have given us continued support through thick & thin, without you! there would be no us.





## Were R44 - NOW R22



09029 - 17 x 22cm



09019 - 17 x 22cm



09050 - 17 x 22cm

#### SIMPLY FRAMES

MORE

THAN

20% OFF



PF-04X06-7C400A "Suede" finish Photo Frame 17.5cm x 23cm WAS R88 - NOW R69

CLEARANCE

SALE



PF-04X06-2C420A "Leather" finish Photo Frame 17cm x 22.5cm WAS R88 - NOW R69



PF-04X06-7C487B 6" x 4" Photo Frame "Suede" finish 21cm x 19cm WAS R88 - NOW R69





PF-04X06-7C487A 6" x 4" Photo Frame "Suede" Finish 21cm x 19cm WAS R88 - NOW R69

PF-06X04-7C377A 6" X 4" Photo Frame "Suede" finish 21.5cm x 21.5cm WAS R88 - **NOW R69** 





# GARDEN INSPIRATIONS







Q789801 Wall Plaques Set of 4 items - 11.5cm wide R104 per Set NOW R80 per set (R20 EACH)



CLEARANCE

SALE



Q789145 Wall Plaque H16.5cm - WAS R44 NOW R31

Q789144 Wall Plaque Dia. 13cm - WAS R35 NOW R22



. Q789753 - Set of 2 wall plaques - H27cm. WAS R176 per set NOW R132 PER SET (R66 EACH)

Welcome

Friends



# STANDING PLAQUES



YS8534 - H19cm



YS8524 - H19cm



YS8538 - H19cm



YS8527 - H19cm



YS8504 - H19cm



Y58509 - H19cm



YS8506 - H19cm







NP262G - H16cm WAS R79 NOW R30

NP357H - H17cm WAS R118 NOW R66

OUT OF <u>ST</u>OCK

NP388D - H24cm WAS R131 NOW R60