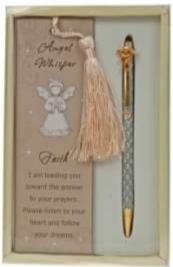

### ANGEL WHISPER PEN & BOOKMARK SETS

Faith

C11017 ANGEL WHISPER PEN & BOOKMARK. DEAL OF 12 ASSORTED R504.00 (Effective Price: R42 each) Box size: 17.5 x 11cm)

Comfort

Hope

Love