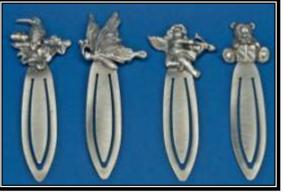

Bookmarks - L10.5cm : CQN0014B, CQN0024, CQN0023B, CQN0010 WAS R88 PER SET NOW R44 per set of 4 (R11 EACH)

Incense Holder - BSD36457 - L32cm WAS R99 - NOW R66

Capricorn

Aquarius

ZODIACS WERE R19 NOW R5

GB2023 - 17.5 x 25cm WAS R70 NOW R44