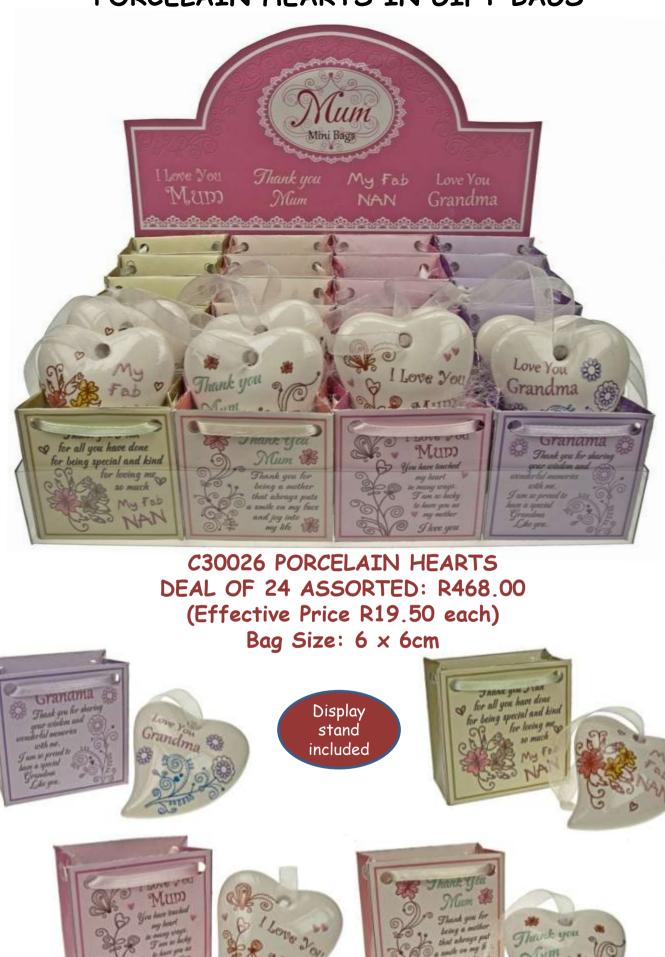

y R88 12 x 18 x 7cm

> H5217-C187 4 Assorted Trinket/gift Boxes R88 (R22 each) Heart W12cm. Round Dia. 9cm. Oblong W10cm. Oval W13cm. Each 6.5cm high

H5562-C187 3 Drawer Jewellery Chest R88 17 × 17 × 10cm

THE BIJOU BOX COLLECTION CAN BE BOUGHT INDIVIDUALLY OR AS A DEAL OF 9 ITEMS LESS 10% NORMAL PRICE: R792.00. DEAL PRICE R712.80

### ANGEL WHISPER PEN & BOOKMARK SETS





Faith

C11017 ANGEL WHISPER PEN & BOOKMARK. DEAL OF 12 ASSORTED R504.00 (Effective Price: R42 each) Box size: 17.5 x 11cm)







Comfort

Hope

Love

### SENTIMENT NOTEBOOKS



Mum

Thank you for always

being there for me

When I need some

understanding,

When I have some joys to share.

so many times... so many ways.

A mother's Love is there

Note Book

Display stand included



### PORCELAIN HEARTS IN GIFT BAGS



Man

### LUCKY ELEPHANTS



PLACE THE FLEPHANT OF GOOD LUCK PLACE THE FLEPHANT OF GOOD LUCK AT THE FRONT OF DUCK AT THE FRONT OF DUCK AND BLESSING RATERING THE NEWS

C23006 LUCKY ELEPHANTS DEAL OF 24 ASSORTED IN GIFT BAGS R420 (Effective Price R17.50 each Bag Size 6 × 6cm











### LUCKY ELEPHANT WISHING JAR



#### C23030 LUCKY ELEPHANT WISHING JAR. DEAL OF 24 ITEMS R372 (Effective Price: R15.50 each) Height of Jar 6.5cm



This is a Wishing Jar write down your wishes on the scroll inside and the elephant will sense your wishes and make them come true.

### WORLD'S BEST TEACHER







C34021 WORLD'S BEST TEACHER PENS DEAL OF 24 ASSORTED R516.00 (Effective Price R21.50 each)





Individually Boxed

C34001 SET OF 2 PORCELAIN WORLD'S BEST TEACHER MUGS R52 (R26 each)





#### SWAROVS