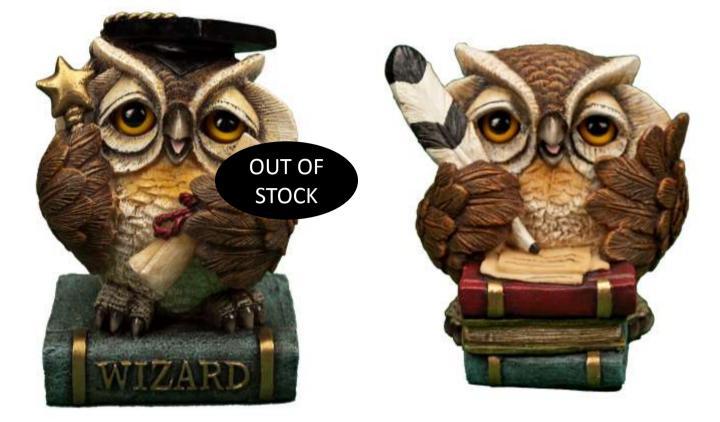

#### WISE OWLS LARGE

OL-6490XE - H10cm

OL-6491XE - H8.5cm

OL-6493XE - H8.5cm

OL-6507XE - H8.5cm

## WISE OWLS MEDIUM

R26

OL-6465SE - H5.5cm

OL-6461SE - H5.5cm

OL-64795E - H5cm

OL-6475SE - H5cm

OL-6474SE - H5cm

OL-6482 - H5cm

OL-6477 - H5cm

OL-6478 - H5cm

OL-6480 - H5cm

WISE OWLS CAN BE BOUGHT INDIVIDUALLY OR AS A DEAL OF 21 ITEMS (1 EACH LARGE AND 2 EACH MEDIUM OWLS) LESS 10% NORMAL PRICE: R600.00. <u>DEAL PRICE: R540.00</u>