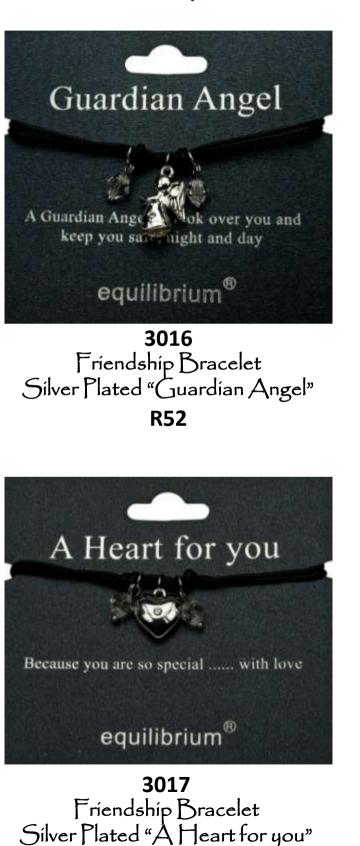

### Guardían Angels

A Guardian Angel to treasure, helping to keep you safe night & day. Angels follow you through life reminding you that you are not alone.

### Silver Plated Friendship Necklaces to add harmony to life

**8405** "Friends" Necklace **R64** 

8401 "Guardían Angel" Necklace R64

## Friendship bracelets to add harmony to life

**R52** 

3020 Friendship Bracelet Silver Plated "Friends" R52

Friendship Bracelets with Silver Plated Charms