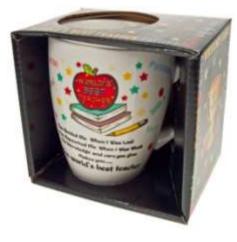

### WORLD'S BEST TEACHER

C34021 WORLD'S BEST TEACHER PENS DEAL OF 24 ASSORTED R516.00 (Effective Price R21.50 each)

Individually Boxed

C34001 SET OF 2 PORCELAIN WORLD'S BEST TEACHER MUGS R52 (R26 each)