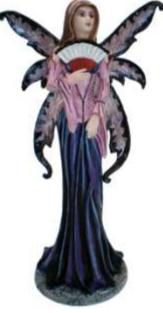

## FAIRY PROTECTION SOCIETY

The Fairy Protection Society was formed in 1917, by Abigail Northrop of Cottingley. She developed the very same, inside self-closing & opening fairy shelter (pat.pend) that you now hold in your hands. It is to be used as a refuge for any tired fairy that may decide to use it as such. Under no circumstances must you ever attach a lock to the gate, or feel a fairy's wrath you may.

NP336A - H15cm - R131

ALL THESE FAIRIES ARE BEAUTIFULLY GIFT BOXED AND COME WITH A STORY TAG

NP336B - H15cm - R131

## FAIRY PROTECTION SOCIETY

NP336D - H15cm - R131

NP336E - H15cm - R131

NP336F - H15cm R131

THE FAIRY PROTECTION SOCIETY CAN BE BOUGHT AS INDIVIDUAL ITEMS OR AS A DEAL OF 12 ITEMS (2 OF EACH) LESS 10% NORMAL PRICE: R1572.00. <u>DEAL PRICE: R1414.80</u>