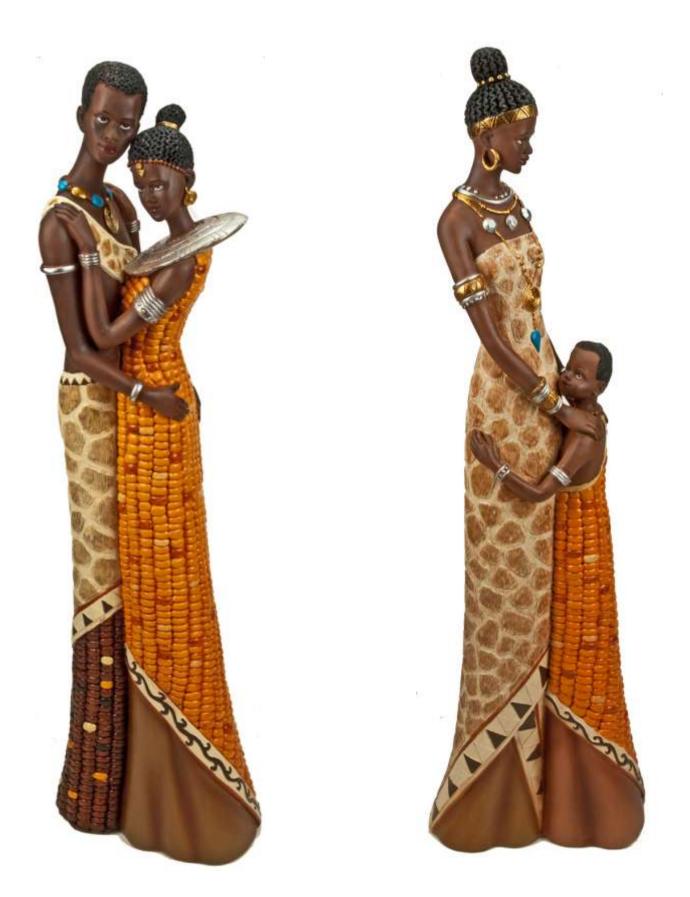

### ETHNIC AFRICA

A132070A H32cm - R162

A132079A - H53cm - R394

### ETHNIC AFRICA

#### ETHNIC AFRICA

A132067A H14cm - R123

A H21

A132063A H21.5cm - R70

A132066A H13.5cm - R123

ETHNIC AFRICA CAN BE BOUGHT INDIVIDUALLY OR AS A DEAL OF 8 ITEMS LESS 10%. NORMAL PRICE: R1485.00. DEAL PRICE: R1336.50