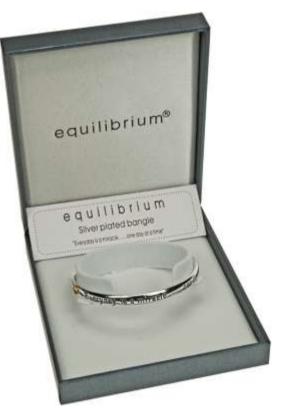

### Silver Plated Bangles to bring balance & harmony to life

### Silver Plated Bangles to bring balance & harmony to life

Silver Plated Bangles to bring balance & harmony to life

**7050** 2 Tone Silver Plated Bangle "True friends leave footprints on your heart" **R166** 