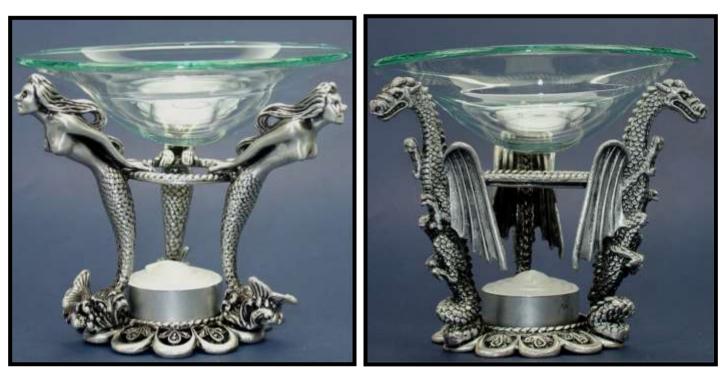

#### PEWTER COLLECTION AROMATHERAPY OIL BURNERS

P2653 - H10cm - R88

P3183 - H10cm - R88

P2294 - H11cm - R88