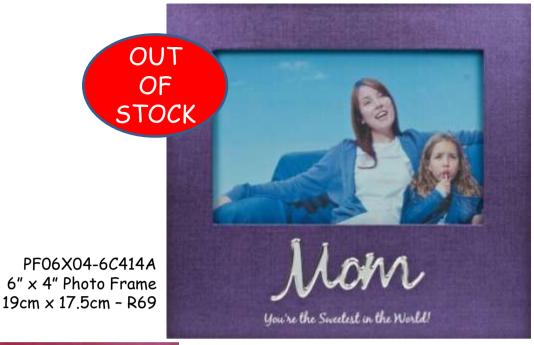

#### SIMPLY FRAMES

PF-06X04-6C423A 6" x 4" Photo Frame 19 cm x 17.5cm - R69

PF-06X04-6C415A 6" x 4" Photo Frame 19cm x 17.5cm - R69