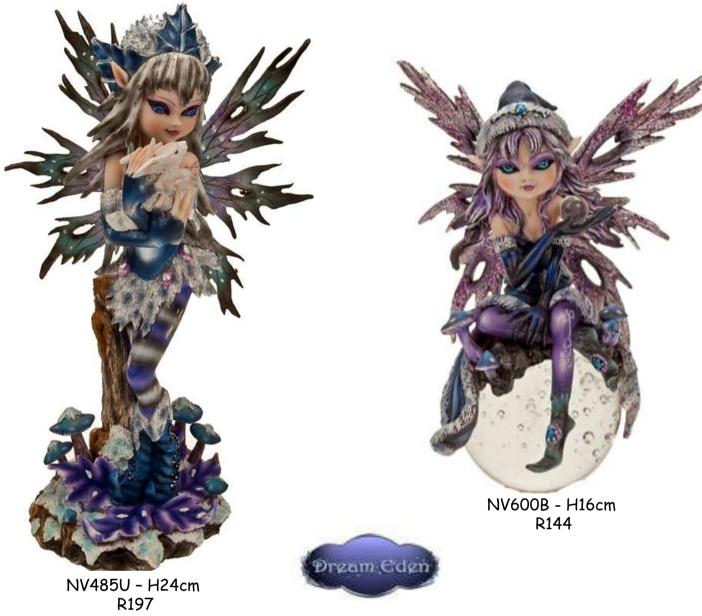

## DREAMLAND PIXIES

NV485V - H12cm R149

100001A - H17cm - R35

100001B - H16cm - R35

100062B - W11cm - R30

100062A - H10.5cm - R30

100061A H18.5cm - R39

100061B H17cm - R39