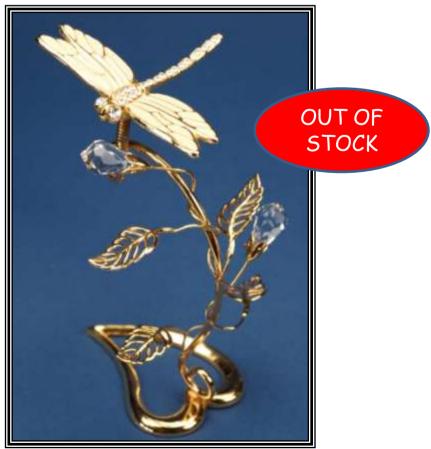

# 24K GOLD PLATED SUNCATCHERS WITH SWAROVSKI CRYSTALS - CANDLE HOLDERS

U4060 - H22cm - R122

U4082 - H22cm - R122

CLOCK

U3746-C/GE - H8cm - R125