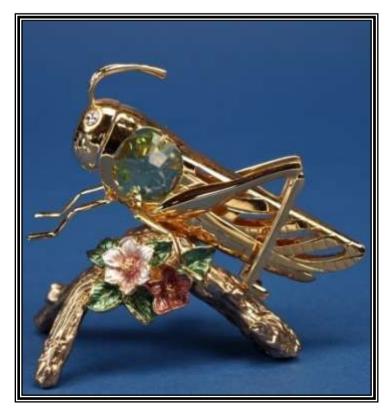

### 24K GOLD PLATED TABLE DECORATIONS WITH ENAMEL & RHINE STONES "BUG STORY"

U4153/GEP - H4.5cm W6.5cm - R44

U4152/GEY - H4cm W6.5cm - R44

U4154/GED - H6.5cm W7cm - R44

## 24K GOLD PLATED TABLE DECORATIONS WITH ENAMEL & RHINE STONES

U4150/GE - H5.5cm W7cm - R79

U4151/GE - H4cm W6.5cm - R79

U4132/2-16 - H14cm - R88