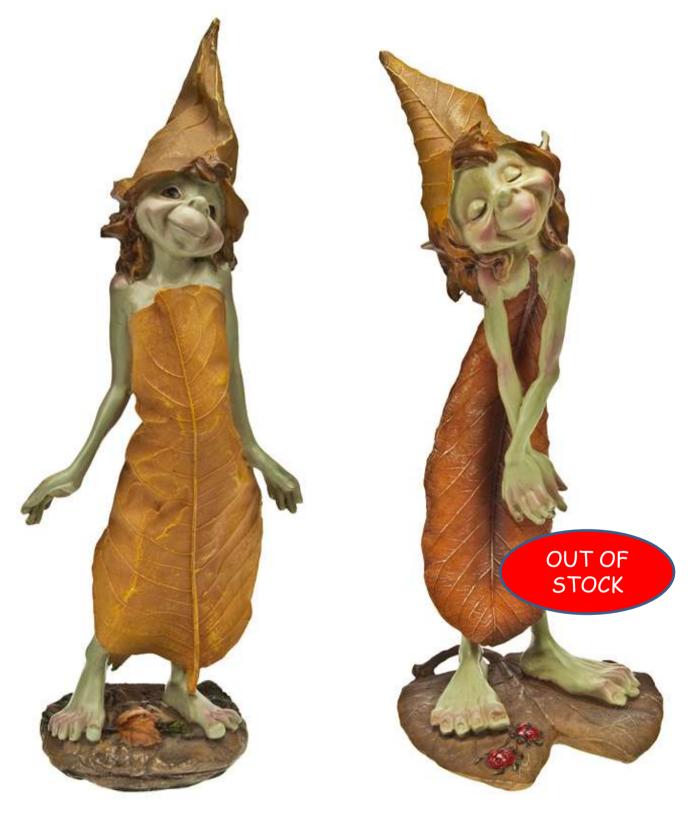

## FAIRY PROTECTION SOCIETY

The Fairy Protection Society was formed in 1917, by Abigail Northrop of Cottingley. She developed the very same, inside self-closing & opening fairy shelter (pat.pend) that you now hold in your hands. It is to be used as a refuge for any tired fairy that may decide to use it as such. Under no circumstances must you ever attach a lock to the gate, or feel a fairy's wrath you may.

NP336A - H15cm - R131

ALL THESE FAIRIES ARE BEAUTIFULLY GIFT BOXED AND COME WITH A STORY TAG

NP336B - H15cm - R131

## FAIRY PROTECTION SOCIETY

NP336D - H15cm - R131

NP336E - H15cm - R131

NP336F - H15cm R131

THE FAIRY PROTECTION SOCIETY CAN BE BOUGHT AS INDIVIDUAL ITEMS OR AS A DEAL OF 12 ITEMS (2 OF EACH) LESS 10% NORMAL PRICE: R1572.00. <u>DEAL PRICE: R1414.80</u>