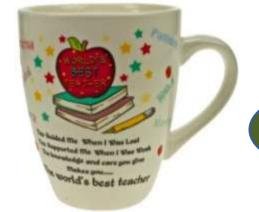

### WORLD'S BEST TEACHER

C34021 WORLD'S BEST TEACHER PENS DEAL OF 24 ASSORTED R516.00 (Effective Price R21.50 each)

Individually Boxed

C34001 SET OF 2 PORCELAIN WORLD'S BEST TEACHER MUGS R52 (R26 each)