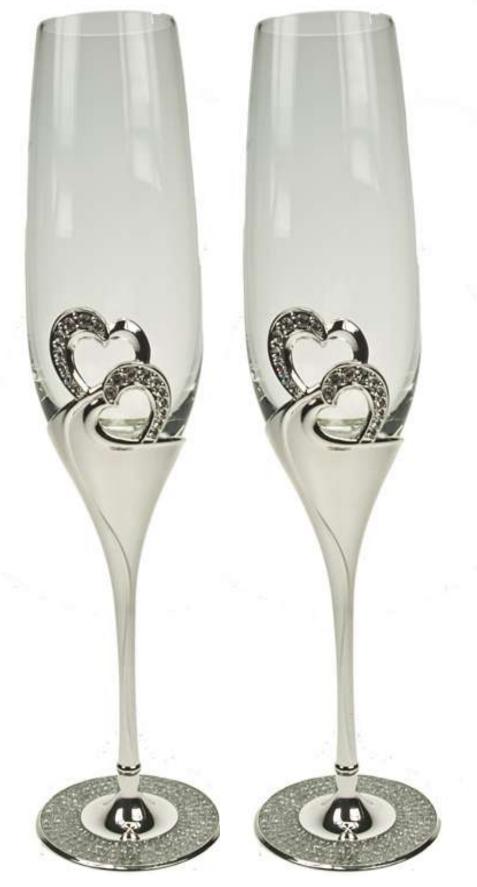

#### PAIR OF SILVER PLATED CHAMPAGNE GLASSES SET WITH CLEAR SWAROVSKI RHINESTONES PACKED IN A GIFT BOX LINED WITH SILVER WHITE SILK

U4794SI/SL - Height 27.5cm Special R99 each - R198 per set