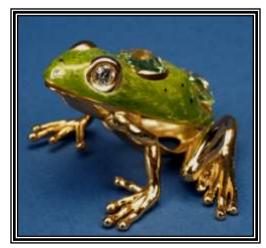

EN POND



#### GOLD PLATED SUNCATCHERS WITH SWAROVSKI CRYSTALS HANGING DECORATIONS



U3000/1 - R44







U4546 H6.5cm - R59



U4192/W - H10.5cm - R35

## 24K GOLD PLATED SUNCATCHERS WITH SWAROVSKI CRYSTALS HANGING DECORATIONS



U3427 - R33



U3474 - H6cm - R35



U4775-W - H7cm- R29



U4668-W - R26



U3040 - D6cm- R79



U3156 - H7cm - R41

## 24K GOLD PLATED SUNCATCHERS WITH SWAROVSKI CRYSTALS WINDCHIMES



U-4664-WN - H15cm - R58



U-4673-WN - R75



U4266 - H21cm - R29 each 1 Arm Stand - Sold in 6's



U-4666-WN - R80

#### GOLD PLATED SUNCATCHERS WITH SWAROVSKI CRYSTALS





U4597-I15





U4598-I15

U4607-I13

## 24K GOLD PLATED SUNCATCHERS WITH SWAROVSKI CRYSTALS TABLE DECORATIONS



U4827/GR1 - H5cm - R54



U3665 - H7cm - R56



U4102 - H4.5cm - R47



U3932 - H8cm - R32



U4025/GED - H5cm - R89



U3920 - DUE AUGUST 2014

## 24K GOLD PLATED SUNCATCHERS WITH SWAROVSKI CRYSTALS TABLE DECORATIONS



U-4754 - H8.5cm - R44



U4596 - H14cm - R67



U3642/P - H3cm - R57



U4454-D - R79

## 24K GOLD PLATED SUNCATCHERS WITH SWAROVSKI CRYSTALS TABLE DECORATIONS



U4473 - H11cm - R66



U3818 - H10cm - R131



U4328 - W10cm - R48



U4172/GEA - R69

## GOLD PLATED SUNCATCHER WITH SWAROVSKI CRYSTALS



U44295I/G - H20cm - R262



ROTATING BALLERINA WITH SWAROVSKI CRYSTALS GOLD PLATED ON CHROME PLATED MAGNETIC STAND

U4712-MT - H11cm - R122

### 24K GOLD PLATED TABLE DECORATIONS WITH ENAMEL & RHINE STONES "BUG STORY"



U4153/GEP - H4.5cm W6.5cm - R44

U4152/GEY - H4cm W6.5cm - R44



U4154/GED - H6.5cm W7cm - R44

## 24K GOLD PLATED TABLE DECORATIONS WITH ENAMEL &