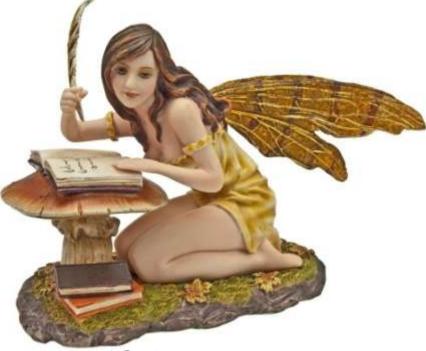

## MUSHROOM FAIRIES

DE315F - H13cm - R188

NP474T - H14cm - R131

NP351U - H21cm - R188

MUSHROOM FAIRIES CAN BE BOUGHT INDIVIDUALLY OR AS A DEAL OF 6 ITEMS (2 EACH) LESS 10% NORMAL PRICE: R1014.00. DEAL PRICE: R912.60