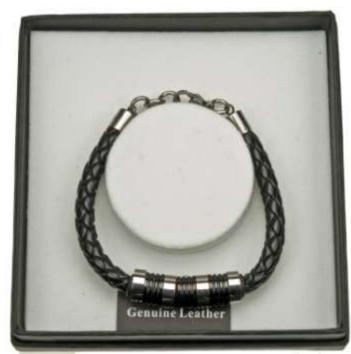

## Equilibrium for Men

6810 Men's Cross Tag Pendant Leather & Stainless Steel R88

8631A Men's Bracelet – Leather & Stainless Steel R132

6812 Men's Dragon Pendant Leather & Stainless Steel R109

8631B Men's Bracelet – Leather & Stainless Steel R132