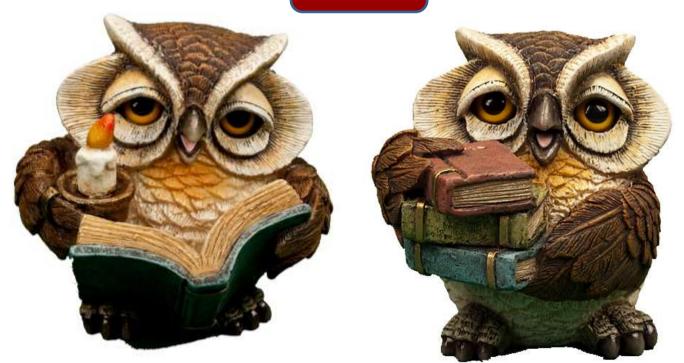

#### WISE OWLS LARGE

OL-6490XE - H10cm

OL-6491XE - H8.5cm

OL-6493XE - H8.5cm

OL-6507XE - H8.5cm

## WISE OWLS MEDIUM

R26

OL-6465SE - H5.5cm

OL-6461SE - H5.5cm

OL-64795E - H5cm

OL-6475SE - H5cm

OL-6474SE - H5cm

OL-6482 - H5cm

OL-6477 - H5cm

OL-6478 - H5cm

OL-6480 - H5cm

WISE OWLS CAN BE BOUGHT INDIVIDUALLY OR AS A DEAL OF 21 ITEMS (1 EACH LARGE AND 2 EACH MEDIUM OWLS) LESS 10% NORMAL PRICE: R600.00. <u>DEAL PRICE: R540.00</u>