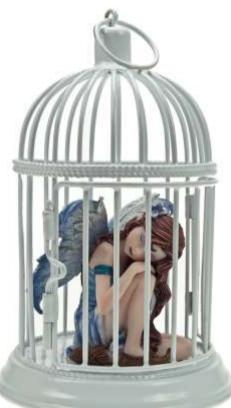

## FAIRY PROTECTION SOCIETY

The Fairy Protection Society was formed in 1917, by Abigail Northrop of Cottingley. She developed the very same, inside self-closing & opening fairy shelter (pat.pend) that you now hold in your hands. It is to be used as a refuge for any tired fairy that may decide to use it as such. Under no circumstances must you ever attach a lock to the gate, or feel a fairy's wrath you may.

NP336A - H15cm - R131

ALL THESE FAIRIES ARE BEAUTIFULLY GIFT BOXED AND COME WITH A STORY TAG

NP336B - H15cm - R131

## FAIRY PROTECTION SOCIETY

NP336D - H15cm - R131

NP336E - H15cm - R131

NP336F - H15cm R131

THE FAIRY PROTECTION SOCIETY CAN BE BOUGHT AS INDIVIDUAL ITEMS OR AS A DEAL OF 12 ITEMS (2 OF EACH) LESS 10% NORMAL PRICE: R1572.00. <u>DEAL PRICE: R1414.80</u>