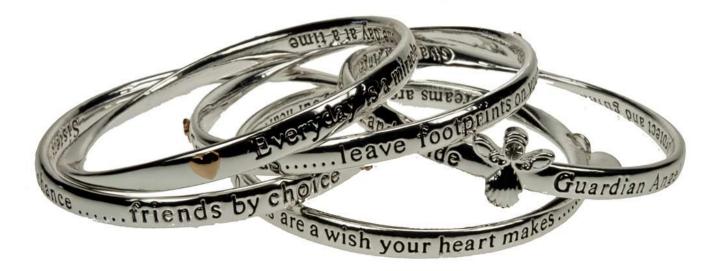

### Silver Plated Bangles to bring balance & harmony to life

### Silver Plated Bangles to bring balance & harmony to life

Silver Plated Bangles to bring balance & harmony to life

**7050** 2 Tone Silver Plated Bangle "True friends leave footprints on your heart" **R166** 

7061 2 Tone Silver Plated Bangle "Every day is a miracle, one day at a time" R166