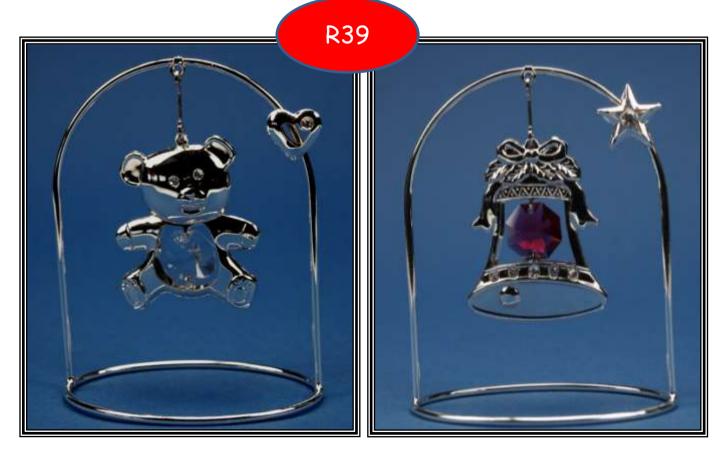

ki Crystal Teardrops



## SILVER PLATED SUNCATCHERS WITH SWAROVSKI CRYSTALS HANGING DECORATIONS



U3689/WSC - H8cm DUE AUGUST 2014



U3034/SL - H6cm - R57



U4775-W/SR -H7cm - R31



U3545/SL - W11cm - R65

U-4668-WN/SL - R59

## SILVER PLATED SUNCATCHERS WITH SWAROVSKI CRYSTALS HANGING DECORATIONS



U4668/W/SL - R24



U4664-W/SL - H6.5cm - R37



U3670/SP - W7cm - R48 - DUE AUGUST 2014



U3870/WSL - R68



U4454/SL - DUE AUGUST 2014

## SILVER PLATED SUNCATCHERS WITH SWAROVSKI CRYSTALS HANGING DECORATIONS



U3427/SL - DUE AUGUST 2014



U4192/WSL - H10.5cm - R45



U3156/SP - H7cm - DUE AUGUST 2014



U3474/SL - H6cm DUE AUGUST 2014



U3000/1SL - R44 (3.5cm diameter)



U4546/SL - H6.5cm - R59 DUE AUGUST 2014

## SILVER PLATED SUNCATCHERS WITH SWAROVSKI CRYSTALS



U4597-I15/SL



U4598-I15/SL

U4607-I13/SR

#### SILVER PLATED SUNCATCHERS WITH SWAROVSKI CRYSTALS TABLE DECORATIONS





U4328/SA - W10cm- R69



U3754/SP - H9cm - DUE AUGUST 2014



U3386/SL - W8cm - R80



U4827/SR1 - H5cm - R48



U4936/SL - H9cm - R48

## SILVER PLATED SUNCATCHERS WITH SWAROVSKI CRYSTALS TABLE DECORATIONS



U3911/SL - H8cm DUE AUGUST 2014



U3818/SL - H10cm - R131



U3920/SL - DUE AUGUST



U4005NB/SL - H10cm - R61



U3728/SL- H8cm - R44

## SILVER PLATED SUNCATCHERS WITH SWAROVSKI CRYSTALS TABLE DECORATIONS



U4596/SL - H14cm DUE AUGUST 2014



U-4569/13SEQ H8cm - R57



U4767/SL - H8.5cm - R44





\*Our delivery initiative saves customers thousands of Rands per annum, the majority of our customers enjoy "Free Delivery" Nationwide.

\*If you buy "Deals" you save a whopping 1