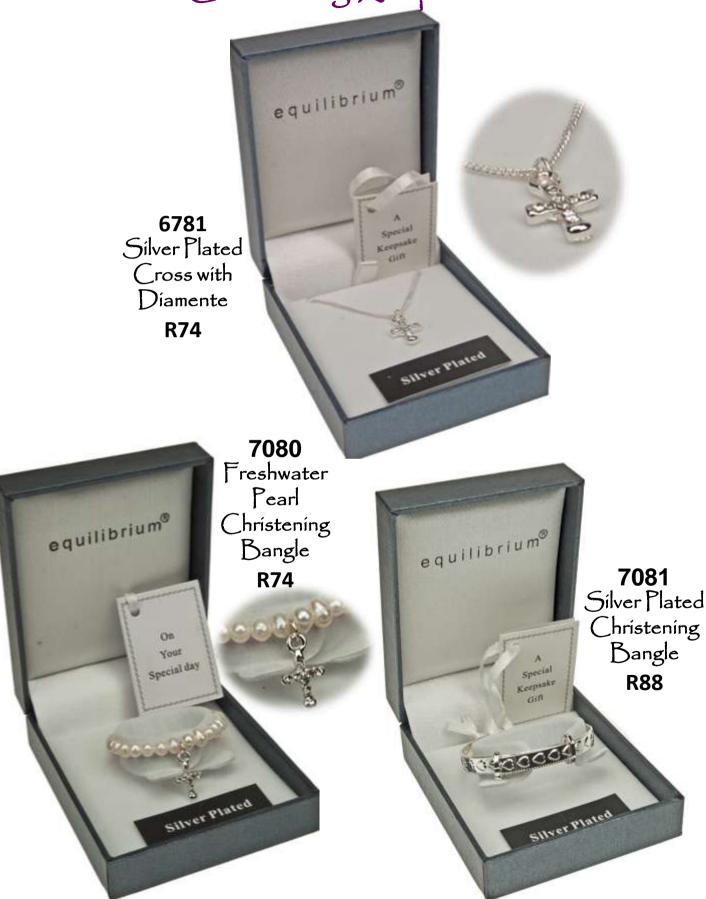

## Christening Keepsakes

### Guardían Angels

A Guardian Angel to treasure, helping to keep you safe night & day. Angels follow you through life reminding you that you are not alone.