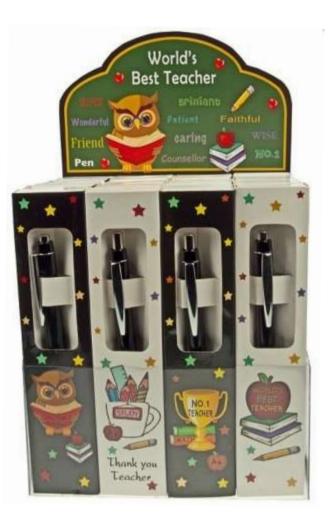

### WORLD'S BEST TEACHER

C34021 WORLD'S BEST TEACHER PENS DEAL OF 24 ASSORTED R516.00 (Effective Price R21.50 each)

Individually Boxed

C34001 SET OF 2 PORCELAIN WORLD'S BEST TEACHER MUGS R52 (R26 each)