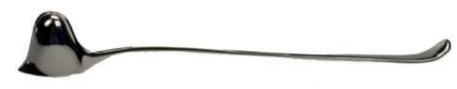

### ROMANCE

AA160771 Silver Plated Candle Snuffer - L25cm - R61

AA160827 Silver Plated set of 2 candle sticks - H16cm R131 per set

> AA350351 Stainless Steel Cake Servers with Silver Plated handles. Knife L32cm - R219