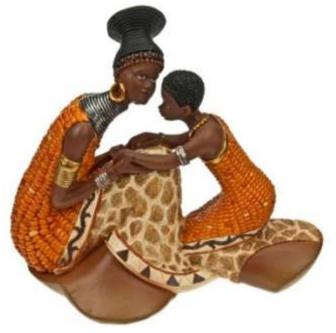

### ETHNIC AFRICA

A132070A H32cm - R162

A132079A - H53cm - R394

### ETHNIC AFRICA

#### ETHNIC AFRICA

A132067A H14cm - R123

A H21

A132063A H21.5cm - R70

A132066A H13.5cm - R123

ETHNIC AFRICA CAN BE BOUGHT INDIVIDUALLY OR AS A DEAL OF 8 ITEMS LESS 10%. NORMAL PRICE: R1485.00. DEAL PRICE: R1336.50