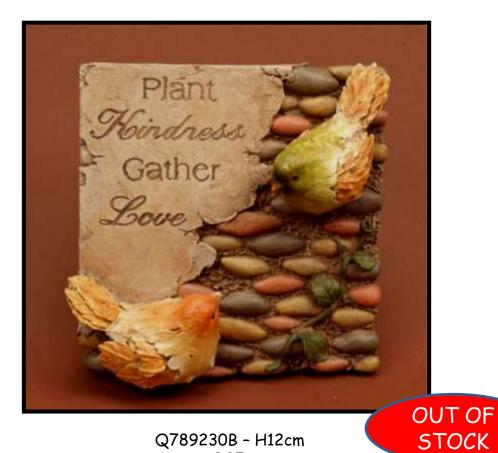

## NOVELTY PLAQUES



A0922807A - CAT PLAQUES, PACKED 12 ASS. i.e. 3 each of 4 designs. A0922806A - DOG PLAQUES, PACKED 12 ASS. i.e. 3 each of 4 designs. H10cm W4cm. <u>PACK OF 12 = R210.00</u> (R17.50 per plaque)



#### INSPIRATIONAL WALL PLAQUES





D34201044B - 20 x 20cm

D34201044A - 20 x 20cm



## INSPIRTIONAL WALL PLAQUES



D34201040 - 20 x 12.5cm R22

To teach is to touch a life forever.

D34201049 - 17.5 x 17.5cm R22



D34201041 - 19 x 19cm R26



D34201050 - 19.5 x 12.5cm R22

#### INSPIRATIONAL WALL PLAQUES



D34201051 – Set of 3 items Each item H20cm × W9cm R61 Per set

INSPIRATIONAL WALL PLAQUES CAN BE BOUGHT INDIVIDUALLY OR AS A DEAL OF 33 ITEMS (3 EACH) LESS 10% NORMAL PRICE: R771.00. <u>DEAL PRICE R693.90</u>

## "INSPIRATION IV" Wall Plaques



Q789230A - H12cm R35



Q789230B - H12cm R35

#### WISE OWLS LARGE



OL-6490XE - H10cm

OL-6491XE - H8.5cm





OL-6493XE - H8.5cm

OL-6507XE - H8.5cm

## WISE OWLS MEDIUM

R26



OL-6465SE - H5.5cm



OL-6461SE - H5.5cm



OL-64795E - H5cm



OL-6475SE - H5cm



OL-6474SE - H5cm



OL-6482 - H5cm



OL-6477 - H5cm



OL-6478 - H5cm



OL-6480 - H5cm

WISE OWLS CAN BE BOUGHT INDIVIDUALLY OR AS A DEAL OF 21 ITEMS (1 EACH LARGE AND 2 EACH MEDIUM OWLS) LESS 10% NORMAL PRICE: R600.00. <u>DEAL PRICE: R540.00</u>

# GORGEOUS GECKOS



## **GORGEOUS GECKOS**



# ON GOLDEN POND



#### GOLD PLATED SUNCATCHERS WITH SWAROVSKI CRYSTALS HANGING DECORATIONS



U3000/1 - R44







U4546 H6.5cm - R59



U4192/W - H10.5cm - R35

## 24K GOLD PLATED SUNCATCHERS WITH SWAROVSKI CRYSTALS HANGING DECORATIONS



U3427 - R33



U34