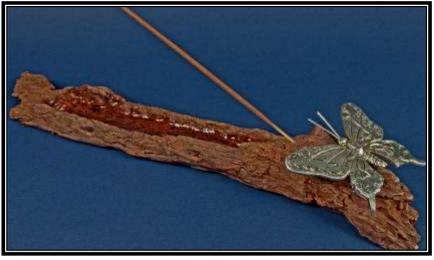

Bookmarks - L10.5cm : CQN0014B, CQN0024, CQN0023B, CQN0010 WAS R88 PER SET NOW R44 per set of 4 (R11 EACH)

Incense Holder - BSD36457 - L32cm WAS R99 - NOW R66

Capricorn

Aquarius

ZODIACS WERE R19 NOW R5

GB2023 - 17.5 x 25cm WAS R70 NOW R44