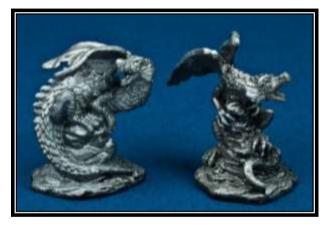

#### PEWTER COLLECTION WIZARDS & DRAGONS

BSD10825 - H8cm - R52

LFW2653 - R33

CQL0055A/B – Set of 2 dragons H3.5cm – R44 per set (R22 each)

LFD0030A - H7cm - R16