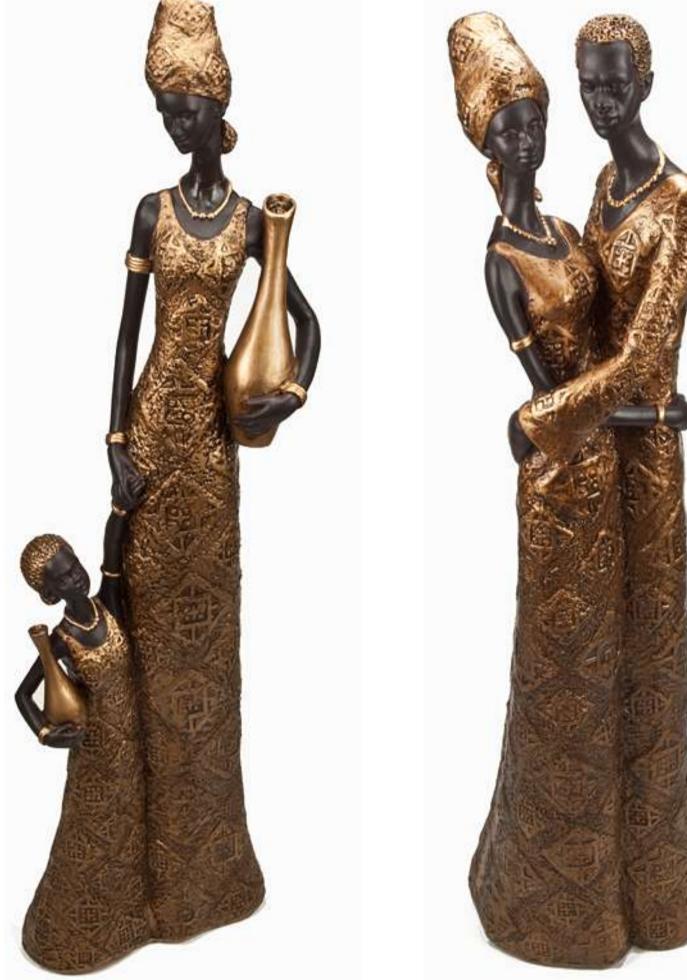

# AFRICAN AFFAIR DECOR

BH1011053G - H46cm - R175

## AFRICAN AFFAIR DECOR

BH1011055G - H33.5cm - R88

BH1011061G - H33.5cm - R88

AFRICAN AFFAIR DÉCOR CAN BE BOUGHT INDIVIUALLY OR AS A DEAL OF 5 ITEMS LESS 10%. NORMAL PRICE: R671.00. DEAL PRICE: R603.90