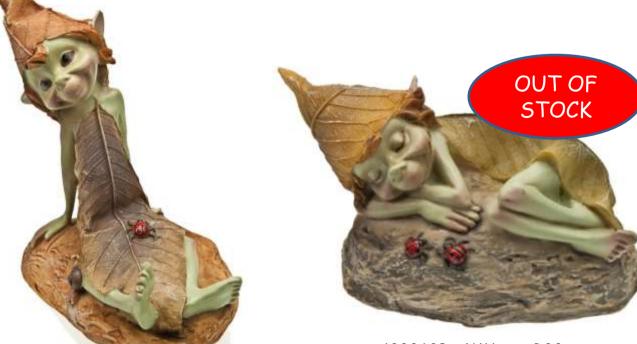

NP262G - H16cm WAS R79 NOW R30

NP357H - H17cm WAS R118 NOW R66

OUT OF <u>ST</u>OCK

NP388D - H24cm WAS R131 NOW R60

CLEARANCE

SALE

OUT OF STOCK

NP335D - 13.5cm WAS R89 NOW R25