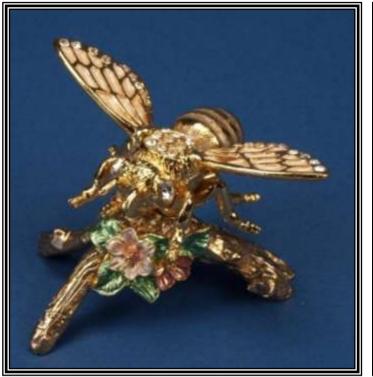

### 24K GOLD PLATED TABLE DECORATIONS WITH ENAMEL & RHINE STONES "BUG STORY"

U4153/GEP - H4.5cm W6.5cm - R44

U4152/GEY - H4cm W6.5cm - R44

U4154/GED - H6.5cm W7cm - R44

## 24K GOLD PLATED TABLE DECORATIONS WITH ENAMEL & RHINE STONES

U4150/GE - H5.5cm W7cm - R79

U4151/GE - H4cm W6.5cm - R79

U4132/2-16 - H14cm - R88