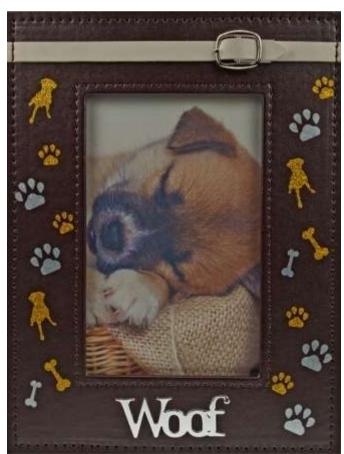

## NOVELTY PLAQUES

A0922807A - CAT PLAQUES, PACKED 12 ASS. i.e. 3 each of 4 designs. A0922806A - DOG PLAQUES, PACKED 12 ASS. i.e. 3 each of 4 designs. H10cm W4cm. <u>PACK OF 12 = R210.00</u> (R17.50 per plaque)