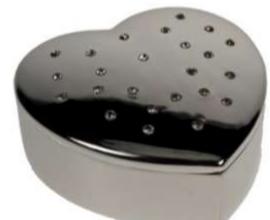

### ROMANCE

AA220087 - Clear Set of 2 Champagne flutes Silver plated - H24.5cm R88 each R176 per set

AA300636 Silver Plated Heart Trinket box W10cm - R131 AA300548 Silver Plated Heart trinket box W6.5cm R66