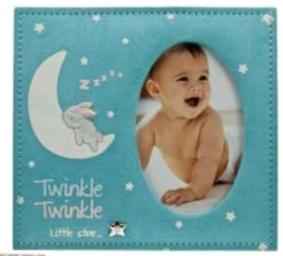

### Silver Plated Bangles to bring balance & harmony to life

### Silver Plated Bangles to bring balance & harmony to life

Silver Plated Bangles to bring balance & harmony to life

**7050** 2 Tone Silver Plated Bangle "True friends leave footprints on your heart" **R166** 