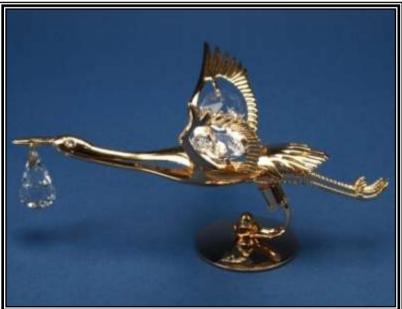

# 24K GOLD PLATED SUNCATCHERS WITH SWAROVSKI CRYSTALS - CANDLE HOLDERS

U4060 - H22cm - R122

U4082 - H22cm - R122

CLOCK

U3746-C/GE - H8cm - R125