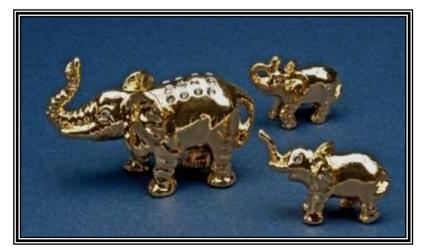

### LUCKY ELEPHANTS

PLACE THE FLEPHANT OF GOOD LUCK PLACE THE FLEPHANT OF GOOD LUCK AT THE FRONT OF DUCK AT THE FRONT OF DUCK AND BLESSING RATERING THE NEWS

C23006 LUCKY ELEPHANTS DEAL OF 24 ASSORTED IN GIFT BAGS R420 (Effective Price R17.50 each Bag Size 6 × 6cm