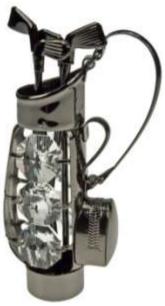

## SUNCATCHERS WITH SWAROVSKI CRYSTALS

U3664/BS H10cm - R88

U4105/BS - R78

U4473/BS H11cm- R66

U4395/BS - W10cm - R118

U4423/BS - H10cm DUE AUGUST 2014

U3614/BS - H8cm - R65