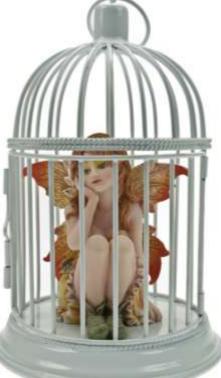

## FAIRY PROTECTION SOCIETY

The Fairy Protection Society was formed in 1917, by Abigail Northrop of Cottingley. She developed the very same, inside self-closing & opening fairy shelter (pat.pend) that you now hold in your hands. It is to be used as a refuge for any tired fairy that may decide to use it as such. Under no circumstances must you ever attach a lock to the gate, or feel a fairy's wrath you may.

NP336A - H15cm - R131

ALL THESE FAIRIES ARE BEAUTIFULLY GIFT BOXED AND COME WITH A STORY TAG

NP336B - H15cm - R131

## FAIRY PROTECTION SOCIETY

NP336D - H15cm - R131

NP336E - H15cm - R131

NP336F - H15cm R131

THE FAIRY PROTECTION SOCIETY CAN BE BOUGHT AS INDIVIDUAL ITEMS OR AS A DEAL OF 12 ITEMS (2 OF EACH) LESS 10% NORMAL PRICE: R1572.00. <u>DEAL PRICE: R1414.80</u>