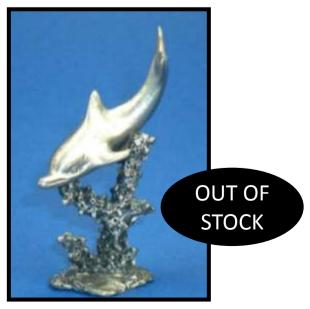

#### PEWTER COLLECTION WIZARDS & DRAGONS

BSD10825 - H8cm - R52

LFW2653 - R33

CQL0055A/B – Set of 2 dragons H3.5cm – R44 per set (R22 each)

LFD0030A - H7cm - R16