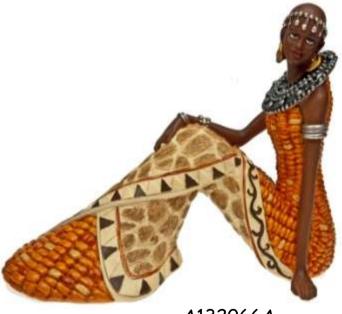

### ETHNIC AFRICA

A132070A H32cm - R162

A132079A - H53cm - R394

### ETHNIC AFRICA

#### ETHNIC AFRICA

A132067A H14cm - R123

A H21

A132063A H21.5cm - R70

A132066A H13.5cm - R123

ETHNIC AFRICA CAN BE BOUGHT INDIVIDUALLY OR AS A DEAL OF 8 ITEMS LESS 10%. NORMAL PRICE: R1485.00. DEAL PRICE: R1336.50