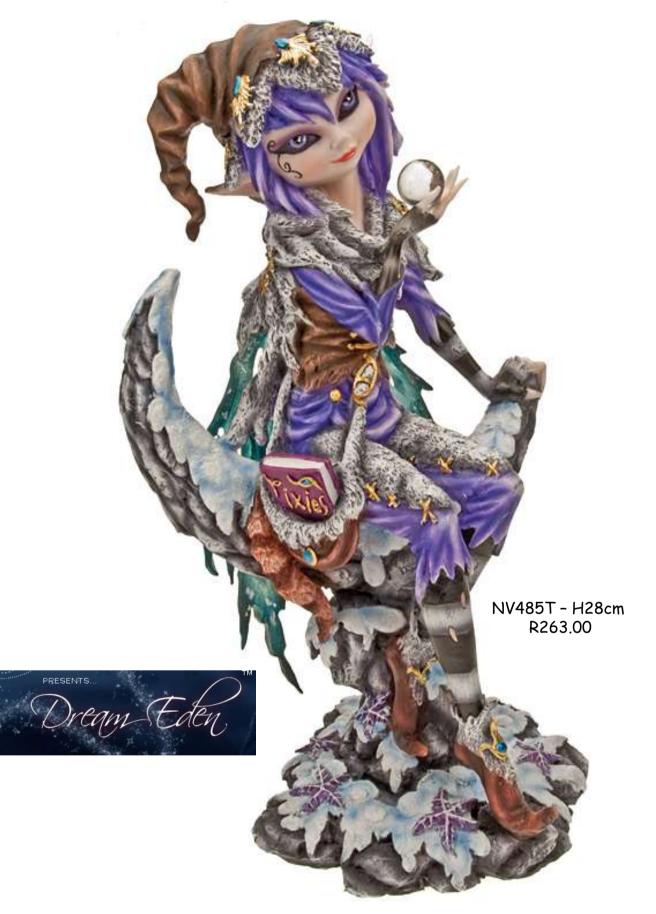

### DREAMLAND PIXIES

DREAMLAND PIXIES CAN BE BOUGHT INDIVIDUALLY OR AS A DEAL OF 4 ITEMS LESS 10% NORMAL PRICE: R753.00. <u>DEAL PRICE: R677.70</u>

## DREAMLAND PIXIES

NV485V - H12cm R149

100001A - H17cm - R35

100001B - H16cm - R35

100062B - W11cm - R30

100062A - H10.5cm - R30

100061A H18.5cm - R39

100061B H17cm - R39