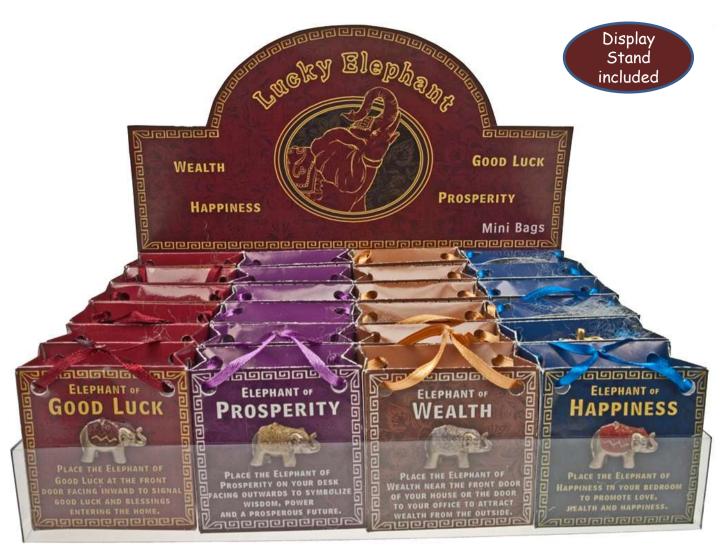

### LUCKY ELEPHANTS

PLACE THE FLEPHANT OF GOOD LUCK PLACE THE FLEPHANT OF GOOD LUCK AT THE FRONT OF DUCK AT THE FRONT OF DUCK AND BLESSING RATERING THE NEWS

C23006 LUCKY ELEPHANTS DEAL OF 24 ASSORTED IN GIFT BAGS R420 (Effective Price R17.50 each Bag Size 6 × 6cm