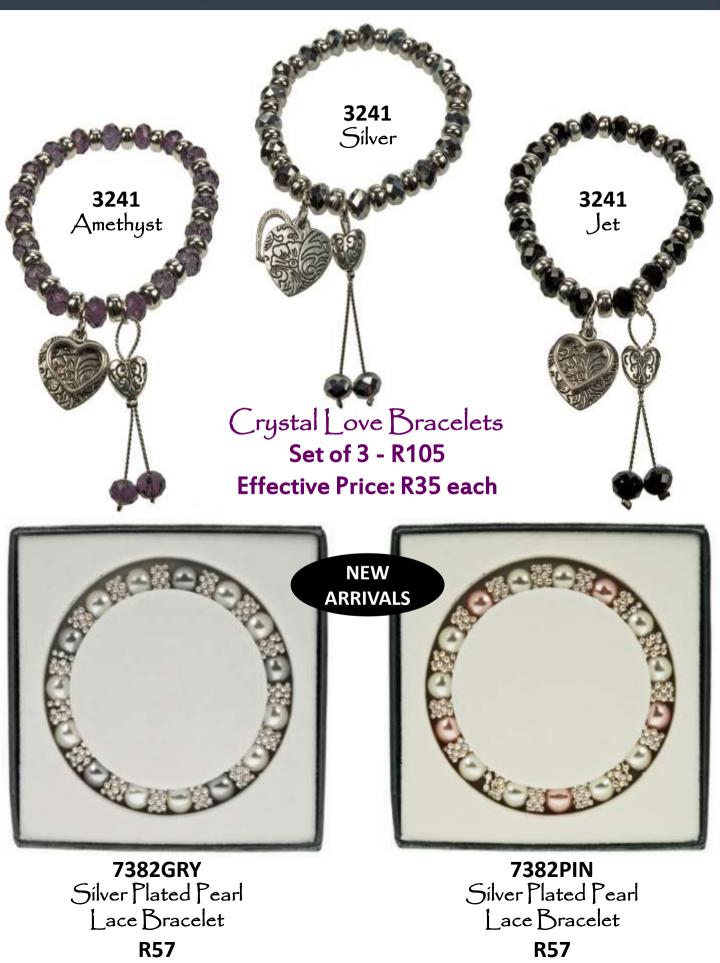

### THE BIJOU BOX COLLECTION

H5184Y-C358 Jewellery Box with tray R88 12 x 18 x 7cm

> H5217D1-C358 Set of 4 Trinket/gift Boxes R88 (R22 each) Heart W12cm. Round Dia. 9cm. Oblong W10cm. Oval W13cm. Each 6.5cm high