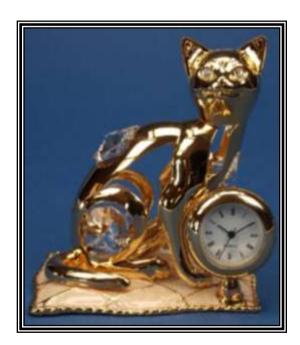

# 24K GOLD PLATED SUNCATCHERS WITH SWAROVSKI CRYSTALS - CANDLE HOLDERS

U4060 - H22cm - R122

U4082 - H22cm - R122

CLOCK

U3746-C/GE - H8cm - R125