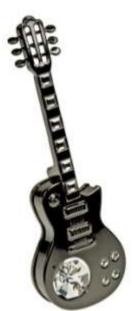

295I/G - H20cm - R262



ROTATING BALLERINA WITH SWAROVSKI CRYSTALS GOLD PLATED ON CHROME PLATED MAGNETIC STAND

U4712-MT - H11cm - R122

### 24K GOLD PLATED TABLE DECORATIONS WITH ENAMEL & RHINE STONES "BUG STORY"



U4153/GEP - H4.5cm W6.5cm - R44

U4152/GEY - H4cm W6.5cm - R44



U4154/GED - H6.5cm W7cm - R44

## 24K GOLD PLATED TABLE DECORATIONS WITH ENAMEL & RHINE STONES





U4150/GE - H5.5cm W7cm - R79

U4151/GE - H4cm W6.5cm - R79



U4132/2-16 - H14cm - R88

# 24K GOLD PLATED SUNCATCHERS WITH SWAROVSKI CRYSTALS - CANDLE HOLDERS



U4060 - H22cm - R122



U4082 - H22cm - R122

CLOCK



U3746-C/GE - H8cm - R125

## SUNCATCHERS WITH SWAROVSKI CRYSTALS



U4187/BS - H5cm - R118

U4744/BS - W9cm - R88

## SUNCATCHERS WITH SWAROVSKI CRYSTALS



U3664/BS H10cm - R88





U4105/BS - R78



U4473/BS H11cm- R66



U4395/BS - W10cm - R118



U4423/BS - H10cm DUE AUGUST 2014



U3614/BS - H8cm - R65

#### PAIR OF SILVER PLATED CHAMPAGNE GLASSES SET WITH CLEAR SWAROVSKI RHINESTONES PACKED IN A GIFT BOX LINED WITH SILVER WHITE SILK



U4794SI/SL - Height 27.5cm Special R99 each - R198 per set

## BIRTHSTONE FAIRIES With Matching Swarovski Crystal Teardrops



## SILVER PLATED SUNCATCHERS WITH SWAROVSKI CRYSTALS HANGING DECORATIONS



U3689/WSC - H8cm DUE AUGUST 2014



U3034/SL - H6cm - R57



U4775-W/SR -H7cm - R31



U3545/SL - W11cm - R65

U-4668-WN/SL - R59

## SILVER PLATED SUNCATCHERS WITH SWAROVSKI CRYSTALS HANGING DECORATIONS



U4668/W/SL - R24



U4664-W/SL - H6.5cm - R37



U3670/SP - W7cm - R48 - DUE AUGUST 2014



U3870/WSL - R68



U4454/SL - DUE AUGUST 2014

## SI