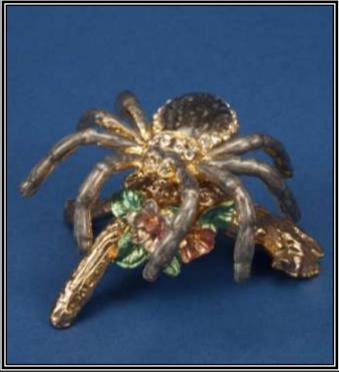

### 24K GOLD PLATED TABLE DECORATIONS WITH ENAMEL & RHINE STONES "BUG STORY"

U4153/GEP - H4.5cm W6.5cm - R44

U4152/GEY - H4cm W6.5cm - R44

U4154/GED - H6.5cm W7cm - R44

## 24K GOLD PLATED TABLE DECORATIONS WITH ENAMEL & RHINE STONES

U4150/GE - H5.5cm W7cm - R79

U4151/GE - H4cm W6.5cm - R79

U4132/2-16 - H14cm - R88