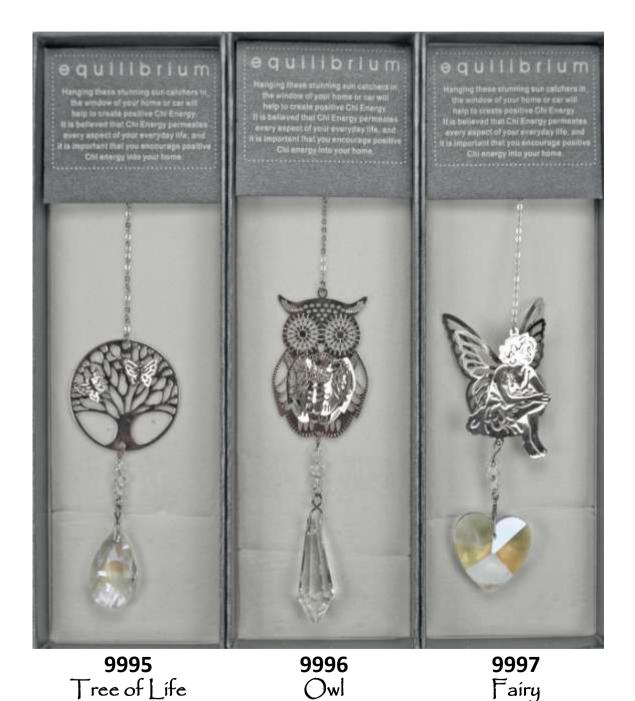

## Rhodium Plated Crystal Suncatchers

Hanging these stunning suncatchers in a window at home or in a car will help create positive Chi Energy. It is believed that Chi Energy permeates every aspect of everyday life and it is important to encourage positive Chi energy in your home.

## Rhodium Plated Crystal Suncatchers

Guardian AngelDragonflyHeartButterflyR70R70R70R70Hanging these stunning suncatchers in a window at home or in a car will<br/>help create positive Chi Energy. It is believed that Chi EnergyPermeates every aspect of everyday life and it is important to encourage<br/>positive Chi energy in your home.