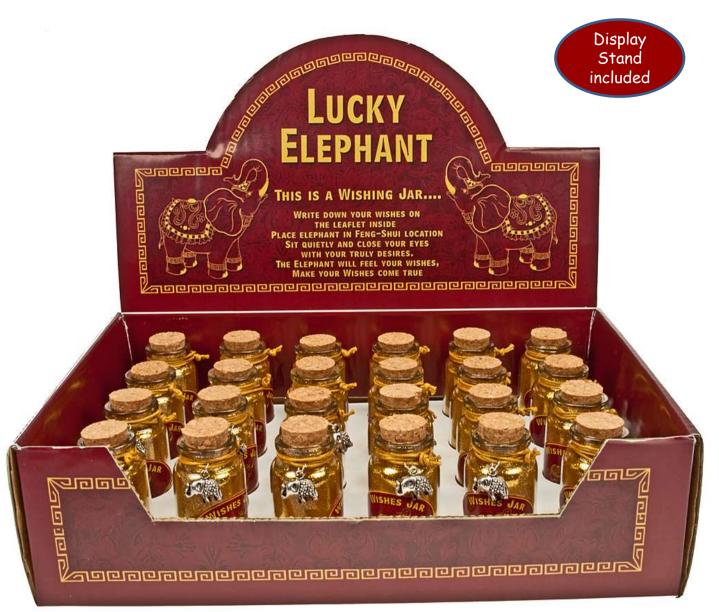

### LUCKY ELEPHANT WISHING JAR

#### C23030 LUCKY ELEPHANT WISHING JAR. DEAL OF 24 ITEMS R372 (Effective Price: R15.50 each) Height of Jar 6.5cm

This is a Wishing Jar write down your wishes on the scroll inside and the elephant will sense your wishes and make them come true.