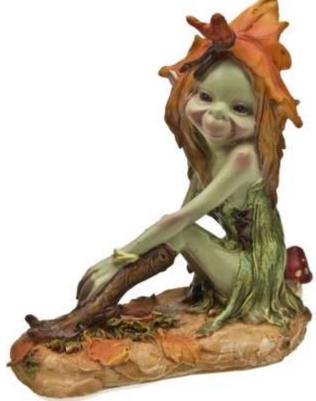

## FOREST FAIRIES

NP352D - H34.5cm - R372

NP469V - H16.5cm - R188

NP469U H15cm - R140

FOREST FAIRIES CAN BE BOUGHT INDIVIDUALLY OR AS A DEAL OF 3 ITEMS LESS 10%. NORMAL PRICE: R700.00 DEAL PRICE: R630.00