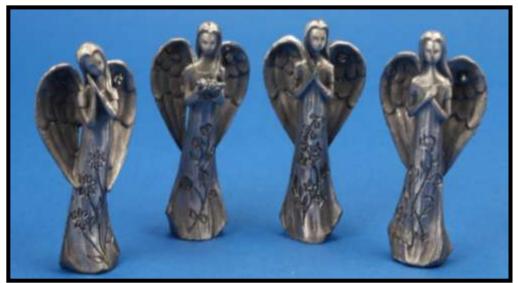

#### PEWTER COLLECTION "POCKET ANGELS"

HTY-H0500A-J - Set of 4 Angels - H 6.5cm - R88 per set (R22 each)

CQH0234B - H9cm - R48

CQH0234C - H9cm - R48

BSD21079 - W4cm - R30