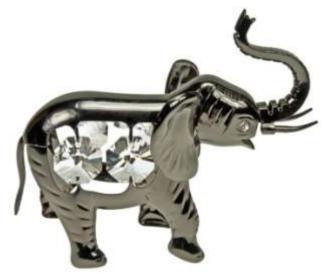

### LUCKY ELEPHANTS

PLACE THE FLEPHANT OF GOOD LUCK PLACE THE FLEPHANT OF GOOD LUCK AT THE FRONT OF DUCK AT THE FRONT OF DUCK AND BLESSING RATERING THE NEWS

C23006 LUCKY ELEPHANTS DEAL OF 24 ASSORTED IN GIFT BAGS R420 (Effective Price R17.50 each Bag Size 6 × 6cm