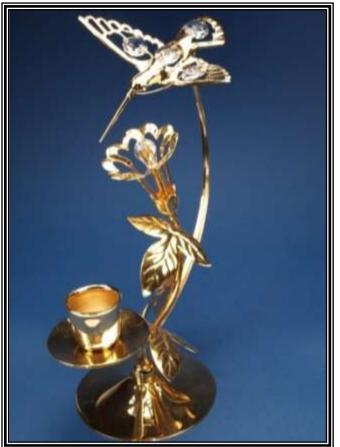

# 24K GOLD PLATED SUNCATCHERS WITH SWAROVSKI CRYSTALS - CANDLE HOLDERS

U4060 - H22cm - R122

U4082 - H22cm - R122

CLOCK

U3746-C/GE - H8cm - R125