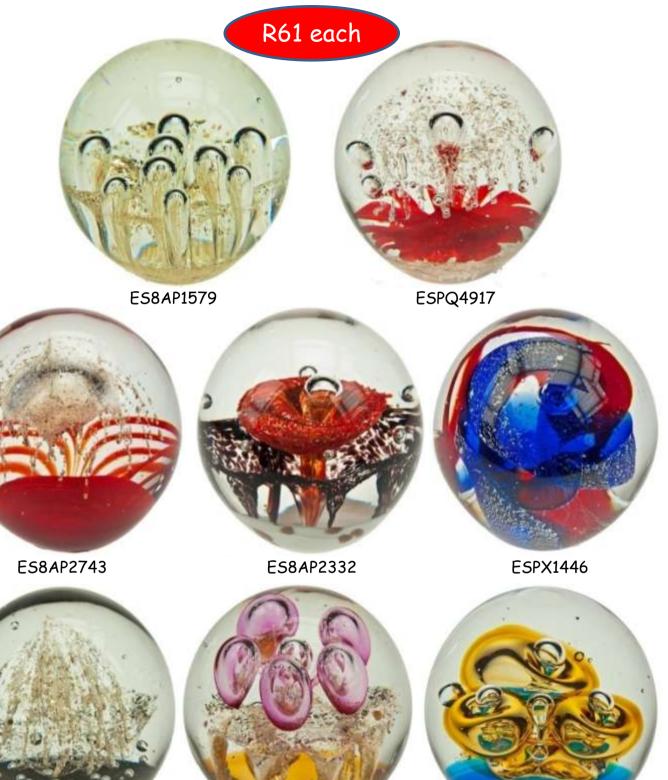

#### FANCY GLASS PAPERWEIGHTS 8CM DIAMETER

ESPQ4975

ESPG3374

ESPX1410

FANCY GLASS PAPERWEIGHTS CAN BE BOUGHT INDIVIDUALLY OR AS A DEAL OF 16 ITEMS (2 EACH) LESS 10% NORMAL PRICE: R976.00. DEAL PRICE: R878.40