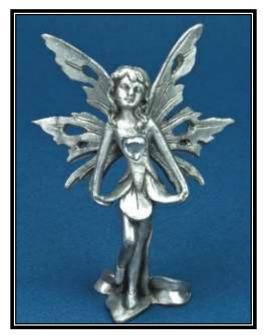

## FAIRY PROTECTION SOCIETY

The Fairy Protection Society was formed in 1917, by Abigail Northrop of Cottingley. She developed the very same, inside self-closing & opening fairy shelter (pat.pend) that you now hold in your hands. It is to be used as a refuge for any tired fairy that may decide to use it as such. Under no circumstances must you ever attach a lock to the gate, or feel a fairy's wrath you may.