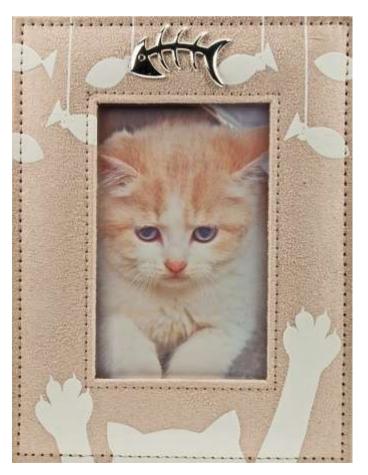

## NOVELTY PLAQUES

A0922807A - CAT PLAQUES, PACKED 12 ASS. i.e. 3 each of 4 designs. A0922806A - DOG PLAQUES, PACKED 12 ASS. i.e. 3 each of 4 designs. H10cm W4cm. <u>PACK OF 12 = R210.00</u> (R17.50 per plaque)