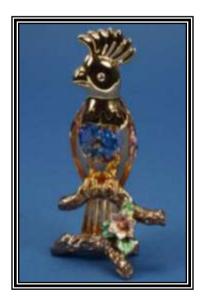

### 24K GOLD PLATED TABLE DECORATIONS WITH ENAMEL & RHINE STONES "BUG STORY"

U4153/GEP - H4.5cm W6.5cm - R44

U4152/GEY - H4cm W6.5cm - R44

U4154/GED - H6.5cm W7cm - R44

## 24K GOLD PLATED TABLE DECORATIONS WITH ENAMEL & RHINE STONES

U4150/GE - H5.5cm W7cm - R79

U4151/GE - H4cm W6.5cm - R79

U4132/2-16 - H14cm - R88