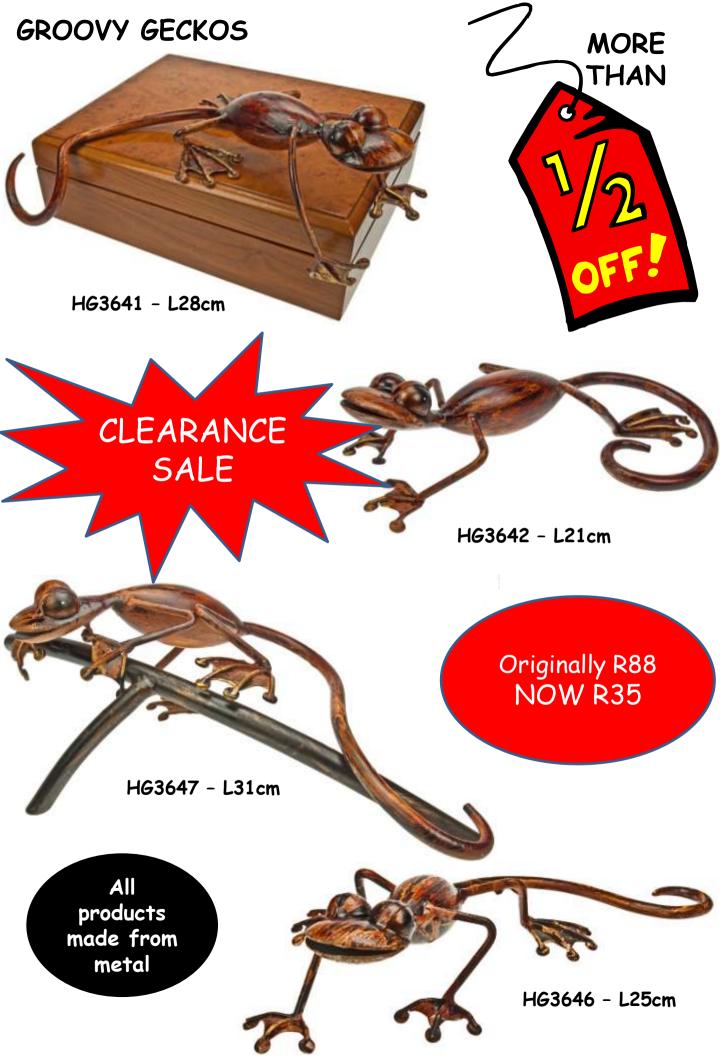

elivery speaks volumes - we have been doing it right first time for over 19 years.

\*We would like to thank all of our valued customers who have given us continued support through thick & thin, without you! there would be no us.





## Were R44 - NOW R22



09029 - 17 x 22cm



09019 - 17 x 22cm



09050 - 17 x 22cm

#### SIMPLY FRAMES

MORE

THAN

20% OFF



PF-04X06-7C400A "Suede" finish Photo Frame 17.5cm x 23cm WAS R88 - NOW R69

CLEARANCE

SALE



PF-04X06-2C420A "Leather" finish Photo Frame 17cm x 22.5cm WAS R88 - NOW R69



PF-04X06-7C487B 6" x 4" Photo Frame "Suede" finish 21cm x 19cm WAS R88 - NOW R69





PF-04X06-7C487A 6" x 4" Photo Frame "Suede" Finish 21cm x 19cm WAS R88 - NOW R69

PF-06X04-7C377A 6" X 4" Photo Frame "Suede" finish 21.5cm x 21.5cm WAS R88 - **NOW R69** 





# GARDEN INSPIRATIONS







Q789801 Wall Plaques Set of 4 items - 11.5cm wide R104 per Set NOW R80 per set (R20 EACH)



CLEARANCE

SALE



Q789145 Wall Plaque H16.5cm - WAS R44 NOW R31

Q789144 Wall Plaque Dia. 13cm - WAS R35 NOW R22



. Q789753 - Set of 2 wall plaques - H27cm. WAS R176 per set NOW R132 PER SET (R66 EACH)

Welcome

Friends



# STANDING PLAQUES



YS8534 - H19cm



YS8524 - H19cm



YS8538 - H19cm



YS8527 - H19cm



YS8504 - H19cm



Y58509 - H19cm



YS8506 - H19cm







NP262G - H16cm WAS R79 NOW R30

NP357H - H17cm WAS R118 NOW R66

OUT OF <u>ST</u>OCK

NP388D - H24cm WAS R131 NOW R60



CLEARANCE

SALE

OUT OF STOCK

NP335D - 13.5cm WAS R89 NOW R25



Bookmarks - L10.5cm : CQN0014B, CQN0024, CQN0023B, CQN0010 WAS R88 PER SET NOW R44 per set of 4 (R11 EACH)



I