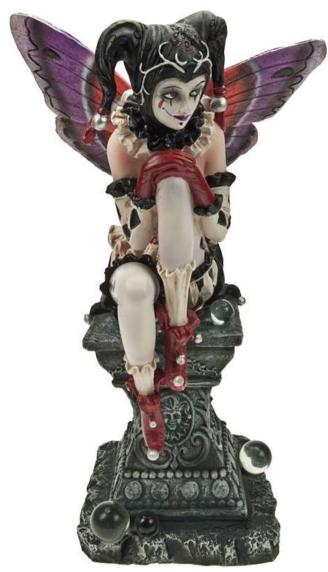

## FAIRY PROTECTION SOCIETY

The Fairy Protection Society was formed in 1917, by Abigail Northrop of Cottingley. She developed the very same, inside self-closing & opening fairy shelter (pat.pend) that you now hold in your hands. It is to be used as a refuge for any tired fairy that may decide to use it as such. Under no circumstances must you ever attach a lock to the gate, or feel a fairy's wrath you may.

NP336A - H15cm - R131

ALL THESE FAIRIES ARE BEAUTIFULLY GIFT BOXED AND COME WITH A STORY TAG

NP336B - H15cm - R131

## FAIRY PROTECTION SOCIETY

NP336D - H15cm - R131

NP336E - H15cm - R131

NP336F - H15cm R131

THE FAIRY PROTECTION SOCIETY CAN BE BOUGHT AS INDIVIDUAL ITEMS OR AS A DEAL OF 12 ITEMS (2 OF EACH) LESS 10% NORMAL PRICE: R1572.00. <u>DEAL PRICE: R1414.80</u>