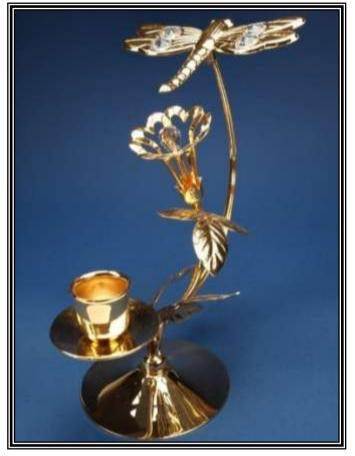

# 24K GOLD PLATED SUNCATCHERS WITH SWAROVSKI CRYSTALS - CANDLE HOLDERS

U4060 - H22cm - R122

U4082 - H22cm - R122

CLOCK

U3746-C/GE - H8cm - R125