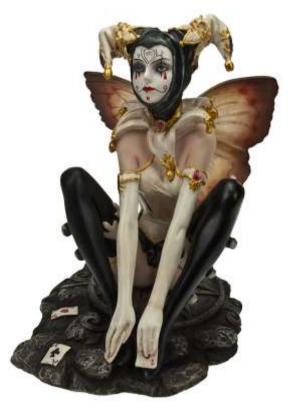

## FAIRY PROTECTION SOCIETY

The Fairy Protection Society was formed in 1917, by Abigail Northrop of Cottingley. She developed the very same, inside self-closing & opening fairy shelter (pat.pend) that you now hold in your hands. It is to be used as a refuge for any tired fairy that may decide to use it as such. Under no circumstances must you ever attach a lock to the gate, or feel a fairy's wrath you may.

NP336A - H15cm - R131

ALL THESE FAIRIES ARE BEAUTIFULLY GIFT BOXED AND COME WITH A STORY TAG

NP336B - H15cm - R131

## FAIRY PROTECTION SOCIETY

NP336D - H15cm - R131

NP336E - H15cm - R131

NP336F - H15cm R131

THE FAIRY PROTECTION SOCIETY CAN BE BOUGHT AS INDIVIDUAL ITEMS OR AS A DEAL OF 12 ITEMS (2 OF EACH) LESS 10% NORMAL PRICE: R1572.00. <u>DEAL PRICE: R1414.80</u>