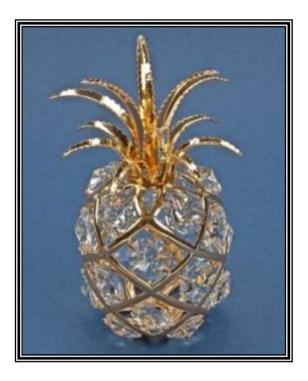

## 24K GOLD PLATED SUNCATCHERS WITH SWAROVSKI CRYSTALS TABLE DECORATIONS

U4827/GR1 - H5cm - R54

U3665 - H7cm - R56

U4102 - H4.5cm - R47

U3932 - H8cm - R32

U4025/GED - H5cm - R89

U3920 - DUE AUGUST 2014

## 24K GOLD PLATED SUNCATCHERS WITH SWAROVSKI CRYSTALS TABLE DECORATIONS

U-4754 - H8.5cm - R44

U4596 - H14cm - R67

U3642/P - H3cm - R57

U4454-D - R79

## 24K GOLD PLATED SUNCATCHERS WITH SWAROVSKI CRYSTALS TABLE DECORATIONS

U4473 - H11cm - R66

U3818 - H10cm - R131

U4328 - W10cm - R48

U4172/GEA - R69