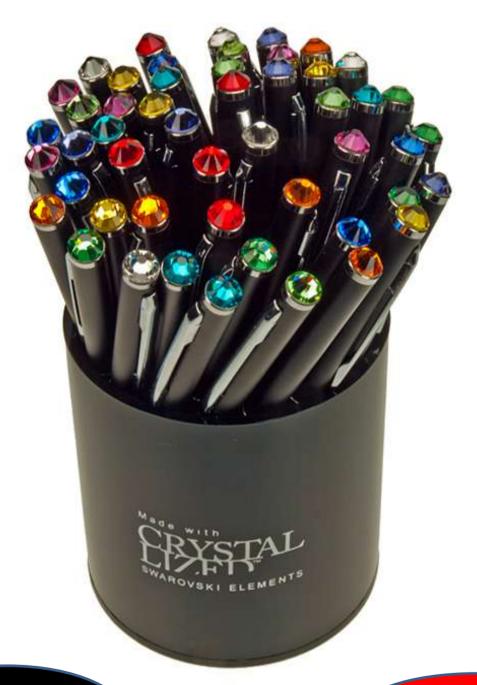

#### SWAROVSKI CRYSTAL PENS

These fine pens have genuine metal casings

Effective Price R17.50 each

THESE STYLISH PENS ARE TOPPED WITH "CRYSTALLIZED SWAROVSKI ELEMENTS"

TUB OF 50 PENS = R875.00 (10 DIFFERENT COLOURS × 5 OF EACH COLOUR)