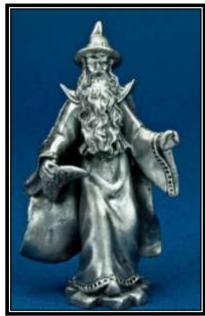

#### PEWTER COLLECTION WIZARDS & DRAGONS

BSD10825 - H8cm - R52

LFW2653 - R33

CQL0055A/B – Set of 2 dragons H3.5cm – R44 per set (R22 each)

LFD0030A - H7cm - R16