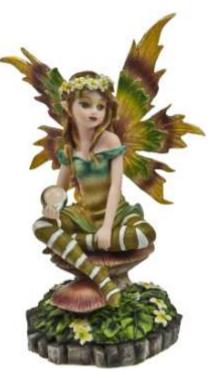

## MUSHROOM FAIRIES

DE315F - H13cm - R188

NP474T - H14cm - R131

NP351U - H21cm - R188

MUSHROOM FAIRIES CAN BE BOUGHT INDIVIDUALLY OR AS A DEAL OF 6 ITEMS (2 EACH) LESS 10% NORMAL PRICE: R1014.00. DEAL PRICE: R912.60