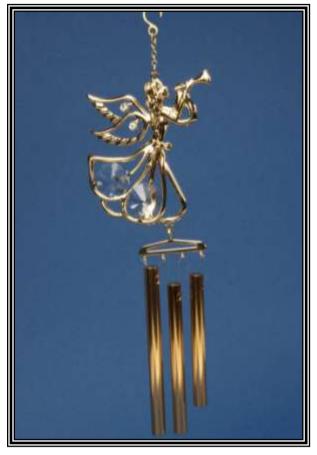

## 24K GOLD PLATED SUNCATCHERS WITH SWAROVSKI CRYSTALS WINDCHIMES

U-4664-WN - H15cm - R58

U-4673-WN - R75

U4266 - H21cm - R29 each 1 Arm Stand - Sold in 6's

U-4666-WN - R80