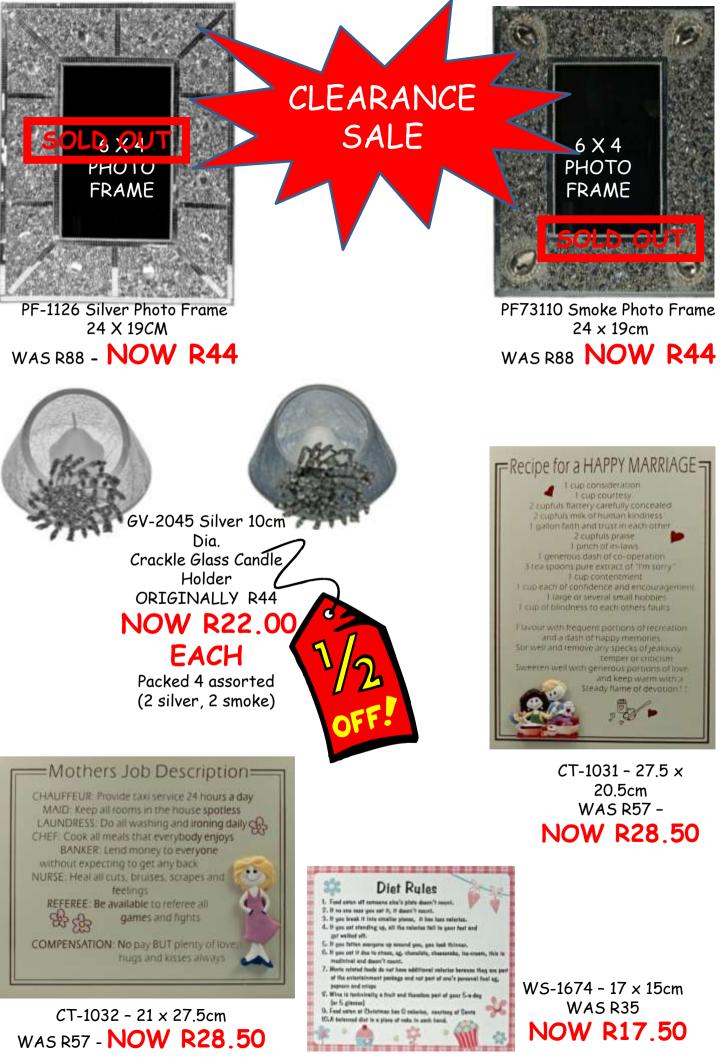

#### SIMPLY FRAMES

PF-06X04-6C423A 6" x 4" Photo Frame 19 cm x 17.5cm - R69

PF-06X04-6C415A 6" x 4" Photo Frame 19cm x 17.5cm - R69

## SIMPLY FRAMES New lower prices!

PF-06X04-7C377A 6" X 4" Photo Frame "Suede" finish 21.5cm x 21.5cm WAS R88 - **NOW R69** 

PF-04X06-7C487B 6" x 4" Photo Frame "Suede" finish 21cm x 19cm WAS R88 - NOW R69 PF-04X06-7C487A 6" x 4" Photo Frame "Suede" Finish 21cm x 19cm WAS R88 - NOW R69

#### SIMPLY FRAMES New Lower Prices!

PF-06x04-2C462A - 6" x 4" Photo Frame "Leather" finish 24cm x 19cm - R88

PF-04X06-7C400A "Suede" finish Photo Frame 17.5cm x 23cm WAS R88 - NOW R69 PF-04X06-2C420A "Leather" finish Photo Frame 17cm x 22.5cm WAS R88 - NOW R69

#### SIMPLY FRAMES

MORE

THAN

20% OFF

PF-04X06-7C400A "Suede" finish Photo Frame 17.5cm x 23cm WAS R88 - NOW R69

CLEARANCE

SALE

PF-04X06-2C420A "Leather" finish Photo Frame 17cm x 22.5cm WAS R88 - NOW R69

PF-04X06-7C487B 6" x 4" Photo Frame "Suede" finish 21cm x 19cm WAS R88 - NOW R69

PF-04X06-7C487A 6" x 4" Photo Frame "Suede" Finish 21cm x 19cm WAS R88 - NOW R69

PF-06X04-7C377A 6" X 4" Photo Frame "Suede" finish 21.5cm x 21.5cm WAS R88 - **NOW R69** 