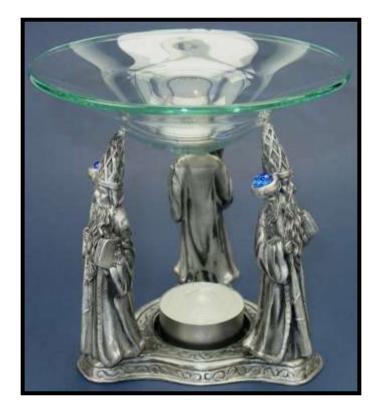

#### PEWTER COLLECTION AROMATHERAPY OIL BURNERS

P2653 - H10cm - R88

P3183 - H10cm - R88

P2294 - H11cm - R88