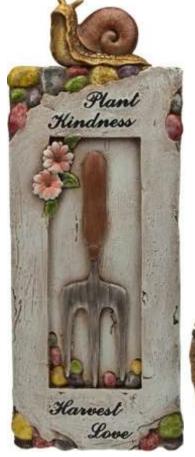

# GARDEN INSPIRATIONS

Q789801 Wall Plaques Set of 4 items - 11.5cm wide R104 per Set NOW R80 per set (R20 EACH)

CLEARANCE

SALE

Q789145 Wall Plaque H16.5cm - WAS R44 NOW R31

Q789144 Wall Plaque Dia. 13cm - WAS R35 NOW R22