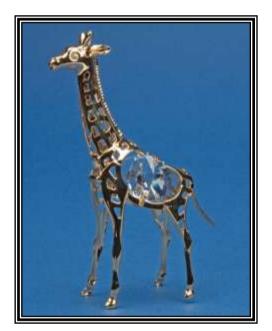

GECKOS**



# ON GOLDEN POND



#### GOLD PLATED SUNCATCHERS WITH SWAROVSKI CRYSTALS HANGING DECORATIONS



U3000/1 - R44







U4546 H6.5cm - R59



U4192/W - H10.5cm - R35

## 24K GOLD PLATED SUNCATCHERS WITH SWAROVSKI CRYSTALS HANGING DECORATIONS



U3427 - R33



U3474 - H6cm - R35



U4775-W - H7cm- R29



U4668-W - R26



U3040 - D6cm- R79



U3156 - H7cm - R41

## 24K GOLD PLATED SUNCATCHERS WITH SWAROVSKI CRYSTALS WINDCHIMES



U-4664-WN - H15cm - R58



U-4673-WN - R75



U4266 - H21cm - R29 each 1 Arm Stand - Sold in 6's



U-4666-WN - R80

#### GOLD PLATED SUNCATCHERS WITH SWAROVSKI CRYSTALS





U4597-I15





U4598-I15

U4607-I13

## 24K GOLD PLATED SUNCATCHERS WITH SWAROVSKI CRYSTALS TABLE DECORATIONS



U4827/GR1 - H5cm - R54



U3665 - H7cm - R56



U4102 - H4.5cm - R47



U3932 - H8cm - R32



U4025/GED - H5cm - R89



U3920 - DUE AUGUST 2014

## 24K GOLD PLATED SUNCATCHERS WITH SWAROVSKI CRYSTALS TABLE DECORATIONS



U-4754 - H8.5cm - R44



U4596 - H14cm - R67



U3642/P - H3cm - R57



U4454-D - R79

## 24K GOLD PLATED SUNCATCHERS WITH SWAROVSKI CRYSTALS TABLE DECORATIONS



U4473 - H11cm - R66



U3818 - H10cm - R131



U4328 - W10cm - R48



U4172/GEA - R69

## GOLD PLATED SUNCATCHER WITH SWAROVSKI CRYSTALS



U44295I/G - H20cm - R262



ROTATING BALLERINA WITH SWAROVSKI CRYSTALS GOLD PLATED ON CHROME PLATED MAGNETIC STAND

U4712-MT - H11cm - R122

### 24K GOLD PLATED TABLE DECORATIONS WITH ENAMEL & RHINE STONES "BUG STORY"



U4153/GEP - H4.5cm W6.5cm - R44

U4152/GEY - H4cm W6.5cm - R44



U4154/GED - H6.5cm W7cm - R44

## 24K GOLD PLATED TABLE DEC