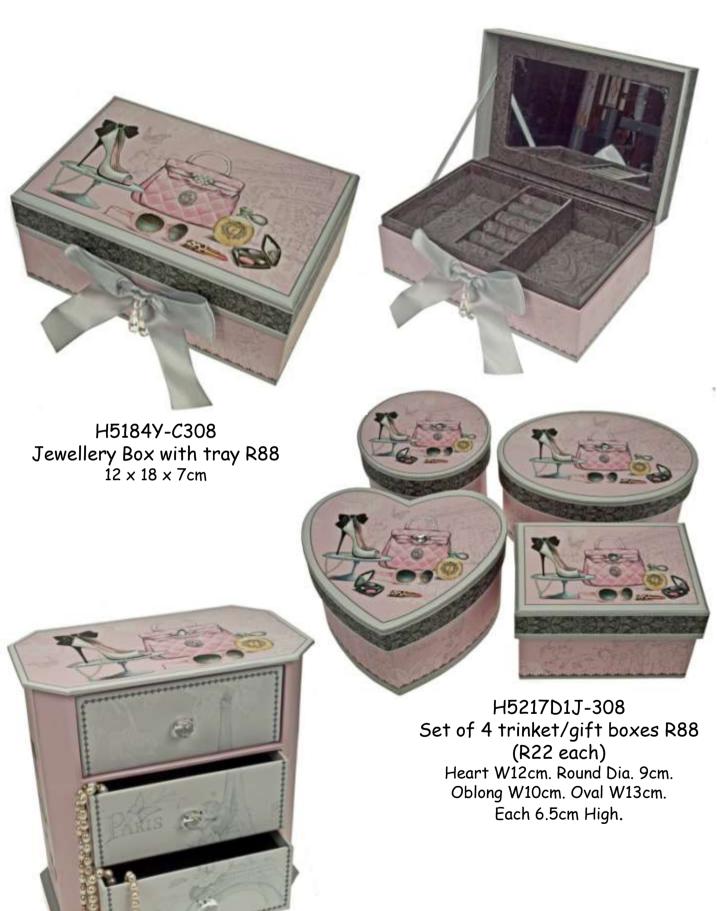

### THE BIJOU BOX COLLECTION

H5184Y-C358 Jewellery Box with tray R88 12 x 18 x 7cm

> H5217D1-C358 Set of 4 Trinket/gift Boxes R88 (R22 each) Heart W12cm. Round Dia. 9cm. Oblong W10cm. Oval W13cm. Each 6.5cm high

#### THE BIJOU BOX COLLECTION

H5184Y-C187 Jewellery Box with tray R88 12 x 18 x 7cm

> H5217-C187 4 Assorted Trinket/gift Boxes R88 (R22 each) Heart W12cm. Round Dia. 9cm. Oblong W10cm. Oval W13cm. Each 6.5cm high