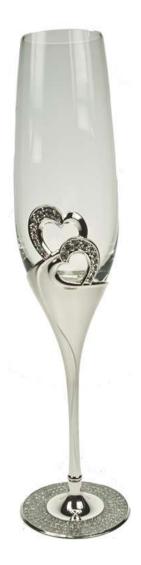

### ROMANCE

AA220087 - Clear Set of 2 Champagne flutes Silver plated - H24.5cm R88 each R176 per set

AA300636 Silver Plated Heart Trinket box W10cm - R131 AA300548 Silver Plated Heart trinket box W6.5cm R66

#### ROMANCE

U4794SI/SL P Set of 2 Champagne Flutes - Silver Plated with Swarovski crystals H27.5cm R99 each R198 per set

PF-05X07-1C352A - 5" x 7" Photo Frame s 24cm x 19cm "Flock" finish - R99

BB-46080-1C352A Photo Album for 60 Photos 18.5cm x 17.5cm x 4cm "Flock" Finish - R127

#### PAIR OF SILVER PLATED CHAMPAGNE GLASSES SET WITH CLEAR SWAROVSKI RHINESTONES PACKED IN A GIFT BOX LINED WITH SILVER WHITE SILK

U4794SI/SL - Height 27.5cm Special R99 each - R198 per set