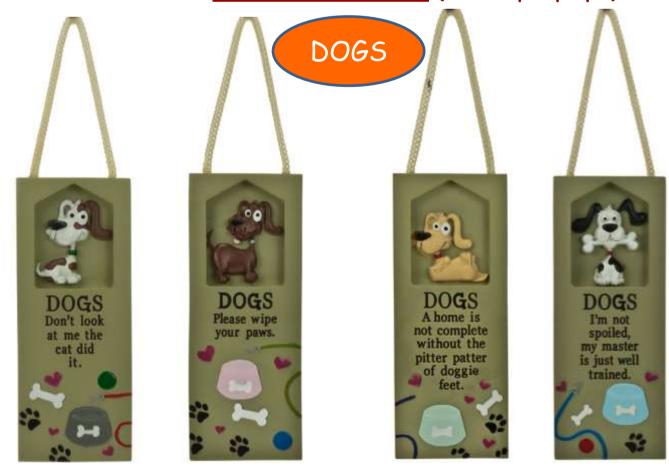

## NOVELTY PLAQUES

A0922807A - CAT PLAQUES, PACKED 12 ASS. i.e. 3 each of 4 designs. A0922806A - DOG PLAQUES, PACKED 12 ASS. i.e. 3 each of 4 designs. H10cm W4cm. <u>PACK OF 12 = R210.00</u> (R17.50 per plaque)