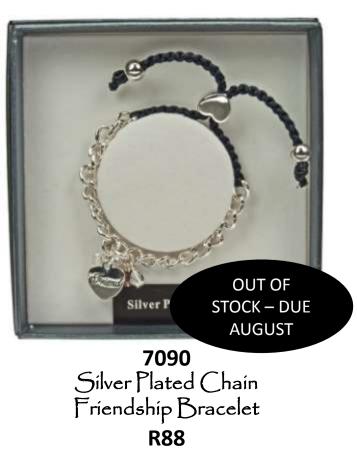

### Bracelets with Sentiments

6750B 2 Tone Heart Sentiment Bracelet "Believe in Yourself" R88

6750A 2 Tone Heart Sentiment Bracelet "Friends Forever" R88

6750C 2 Tone Heart Sentiment Bracelet "Live, Love, Laugh" R88