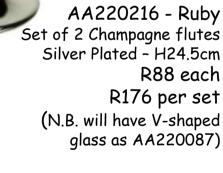

### ROMANCE

AA220087 - Clear Set of 2 Champagne flutes Silver plated - H24.5cm R88 each R176 per set

AA300636 Silver Plated Heart Trinket box W10cm - R131 AA300548 Silver Plated Heart trinket box W6.5cm R66