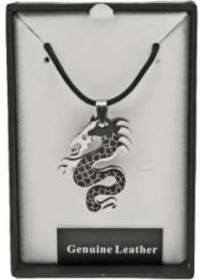

## Equilibrium for Men

6810 Men's Cross Tag Pendant Leather & Stainless Steel R88

8631A Men's Bracelet – Leather & Stainless Steel R132

6812 Men's Dragon Pendant Leather & Stainless Steel R109

8631B Men's Bracelet – Leather & Stainless Steel R132