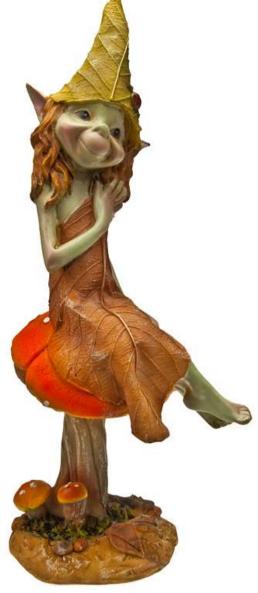

## MUSHROOM FAIRIES

DE315F - H13cm - R188

NP474T - H14cm - R131

NP351U - H21cm - R188

MUSHROOM FAIRIES CAN BE BOUGHT INDIVIDUALLY OR AS A DEAL OF 6 ITEMS (2 EACH) LESS 10% NORMAL PRICE: R1014.00. DEAL PRICE: R912.60