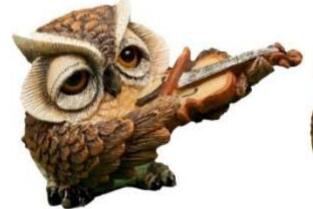

#### WISE OWLS LARGE

OL-6490XE - H10cm

OL-6491XE - H8.5cm

OL-6493XE - H8.5cm

OL-6507XE - H8.5cm

## WISE OWLS MEDIUM

R26

OL-6465SE - H5.5cm

OL-6461SE - H5.5cm

OL-64795E - H5cm

OL-6475SE - H5cm

OL-6474SE - H5cm

OL-6482 - H5cm

OL-6477 - H5cm

OL-6478 - H5cm

OL-6480 - H5cm

WISE OWLS CAN BE BOUGHT INDIVIDUALLY OR AS A DEAL OF 21 ITEMS (1 EACH LARGE AND 2 EACH MEDIUM OWLS) LESS 10% NORMAL PRICE: R600.00. <u>DEAL PRICE: R540.00</u>