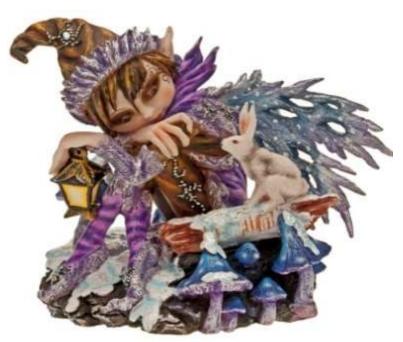

## MUSHROOM FAIRIES

DE315F - H13cm - R188

NP474T - H14cm - R131

NP351U - H21cm - R188

MUSHROOM FAIRIES CAN BE BOUGHT INDIVIDUALLY OR AS A DEAL OF 6 ITEMS (2 EACH) LESS 10% NORMAL PRICE: R1014.00. DEAL PRICE: R912.60