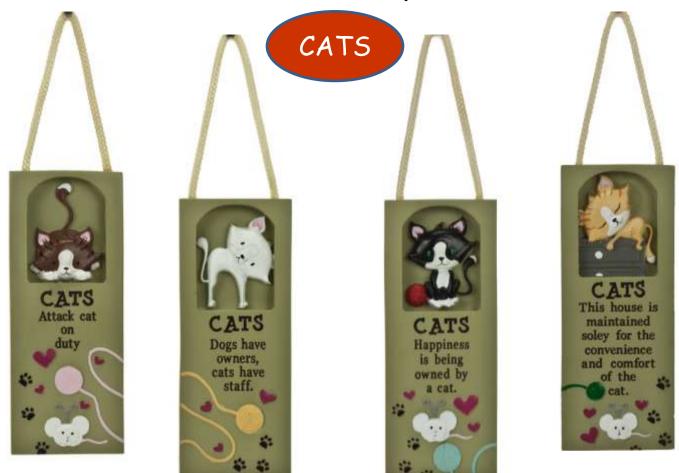

## NOVELTY PLAQUES

A0922807A - CAT PLAQUES, PACKED 12 ASS. i.e. 3 each of 4 designs. A0922806A - DOG PLAQUES, PACKED 12 ASS. i.e. 3 each of 4 designs. H10cm W4cm. <u>PACK OF 12 = R210.00</u> (R17.50 per plaque)