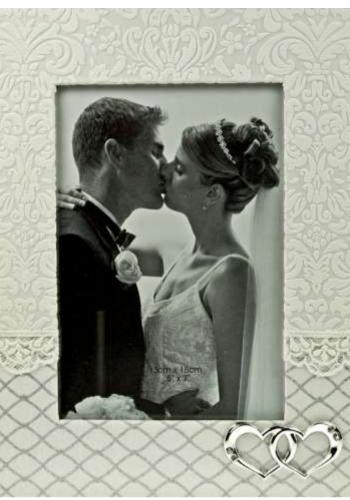

#### ROMANCE

U4794SI/SL P Set of 2 Champagne Flutes - Silver Plated with Swarovski crystals H27.5cm R99 each R198 per set

PF-05X07-1C352A - 5" x 7" Photo Frame s 24cm x 19cm "Flock" finish - R99

BB-46080-1C352A Photo Album for 60 Photos 18.5cm x 17.5cm x 4cm "Flock" Finish - R127

PF-04X06-1C352A - 6" x 4" Photo Frame 22cm x 17cm - "Flock" finish - R88